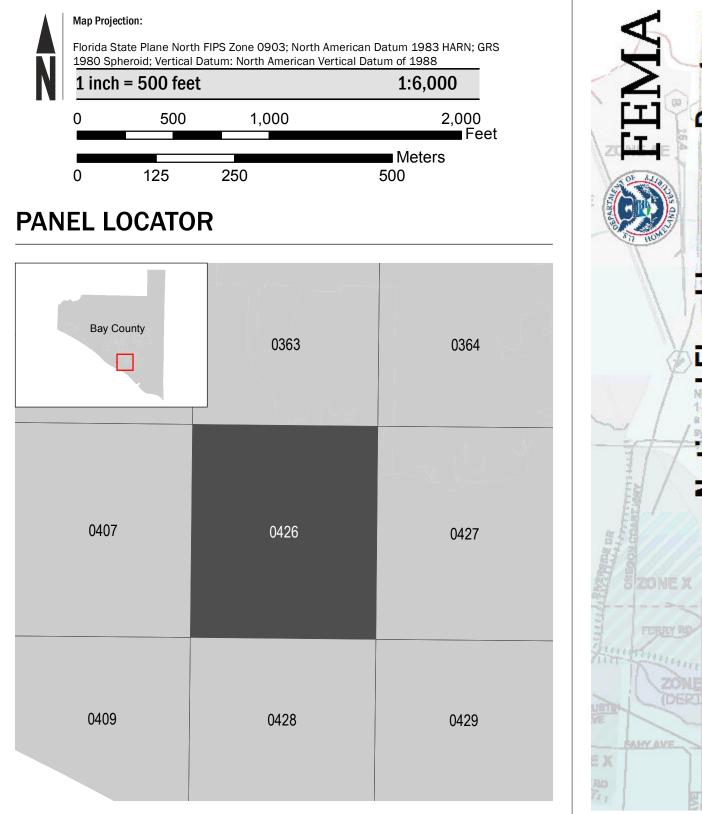

## SCALE

National Flood Insurance Program NATIONAL FLOOD INSURANCE PROGRAM FLOOD INSURANCE RATE MAP **BAY COUNTY, FLORIDA** and Incorporated Areas PANEL 426 OF 517 Panel Contains: COMMUNITY PANEL SUFFIX NUMBER BAY COUNTY 120004 0426 PARKER, CITY OF 120011 0426 REVISED **PRELIMINARY** 4/15/2022 **VERSION NUMBER** 