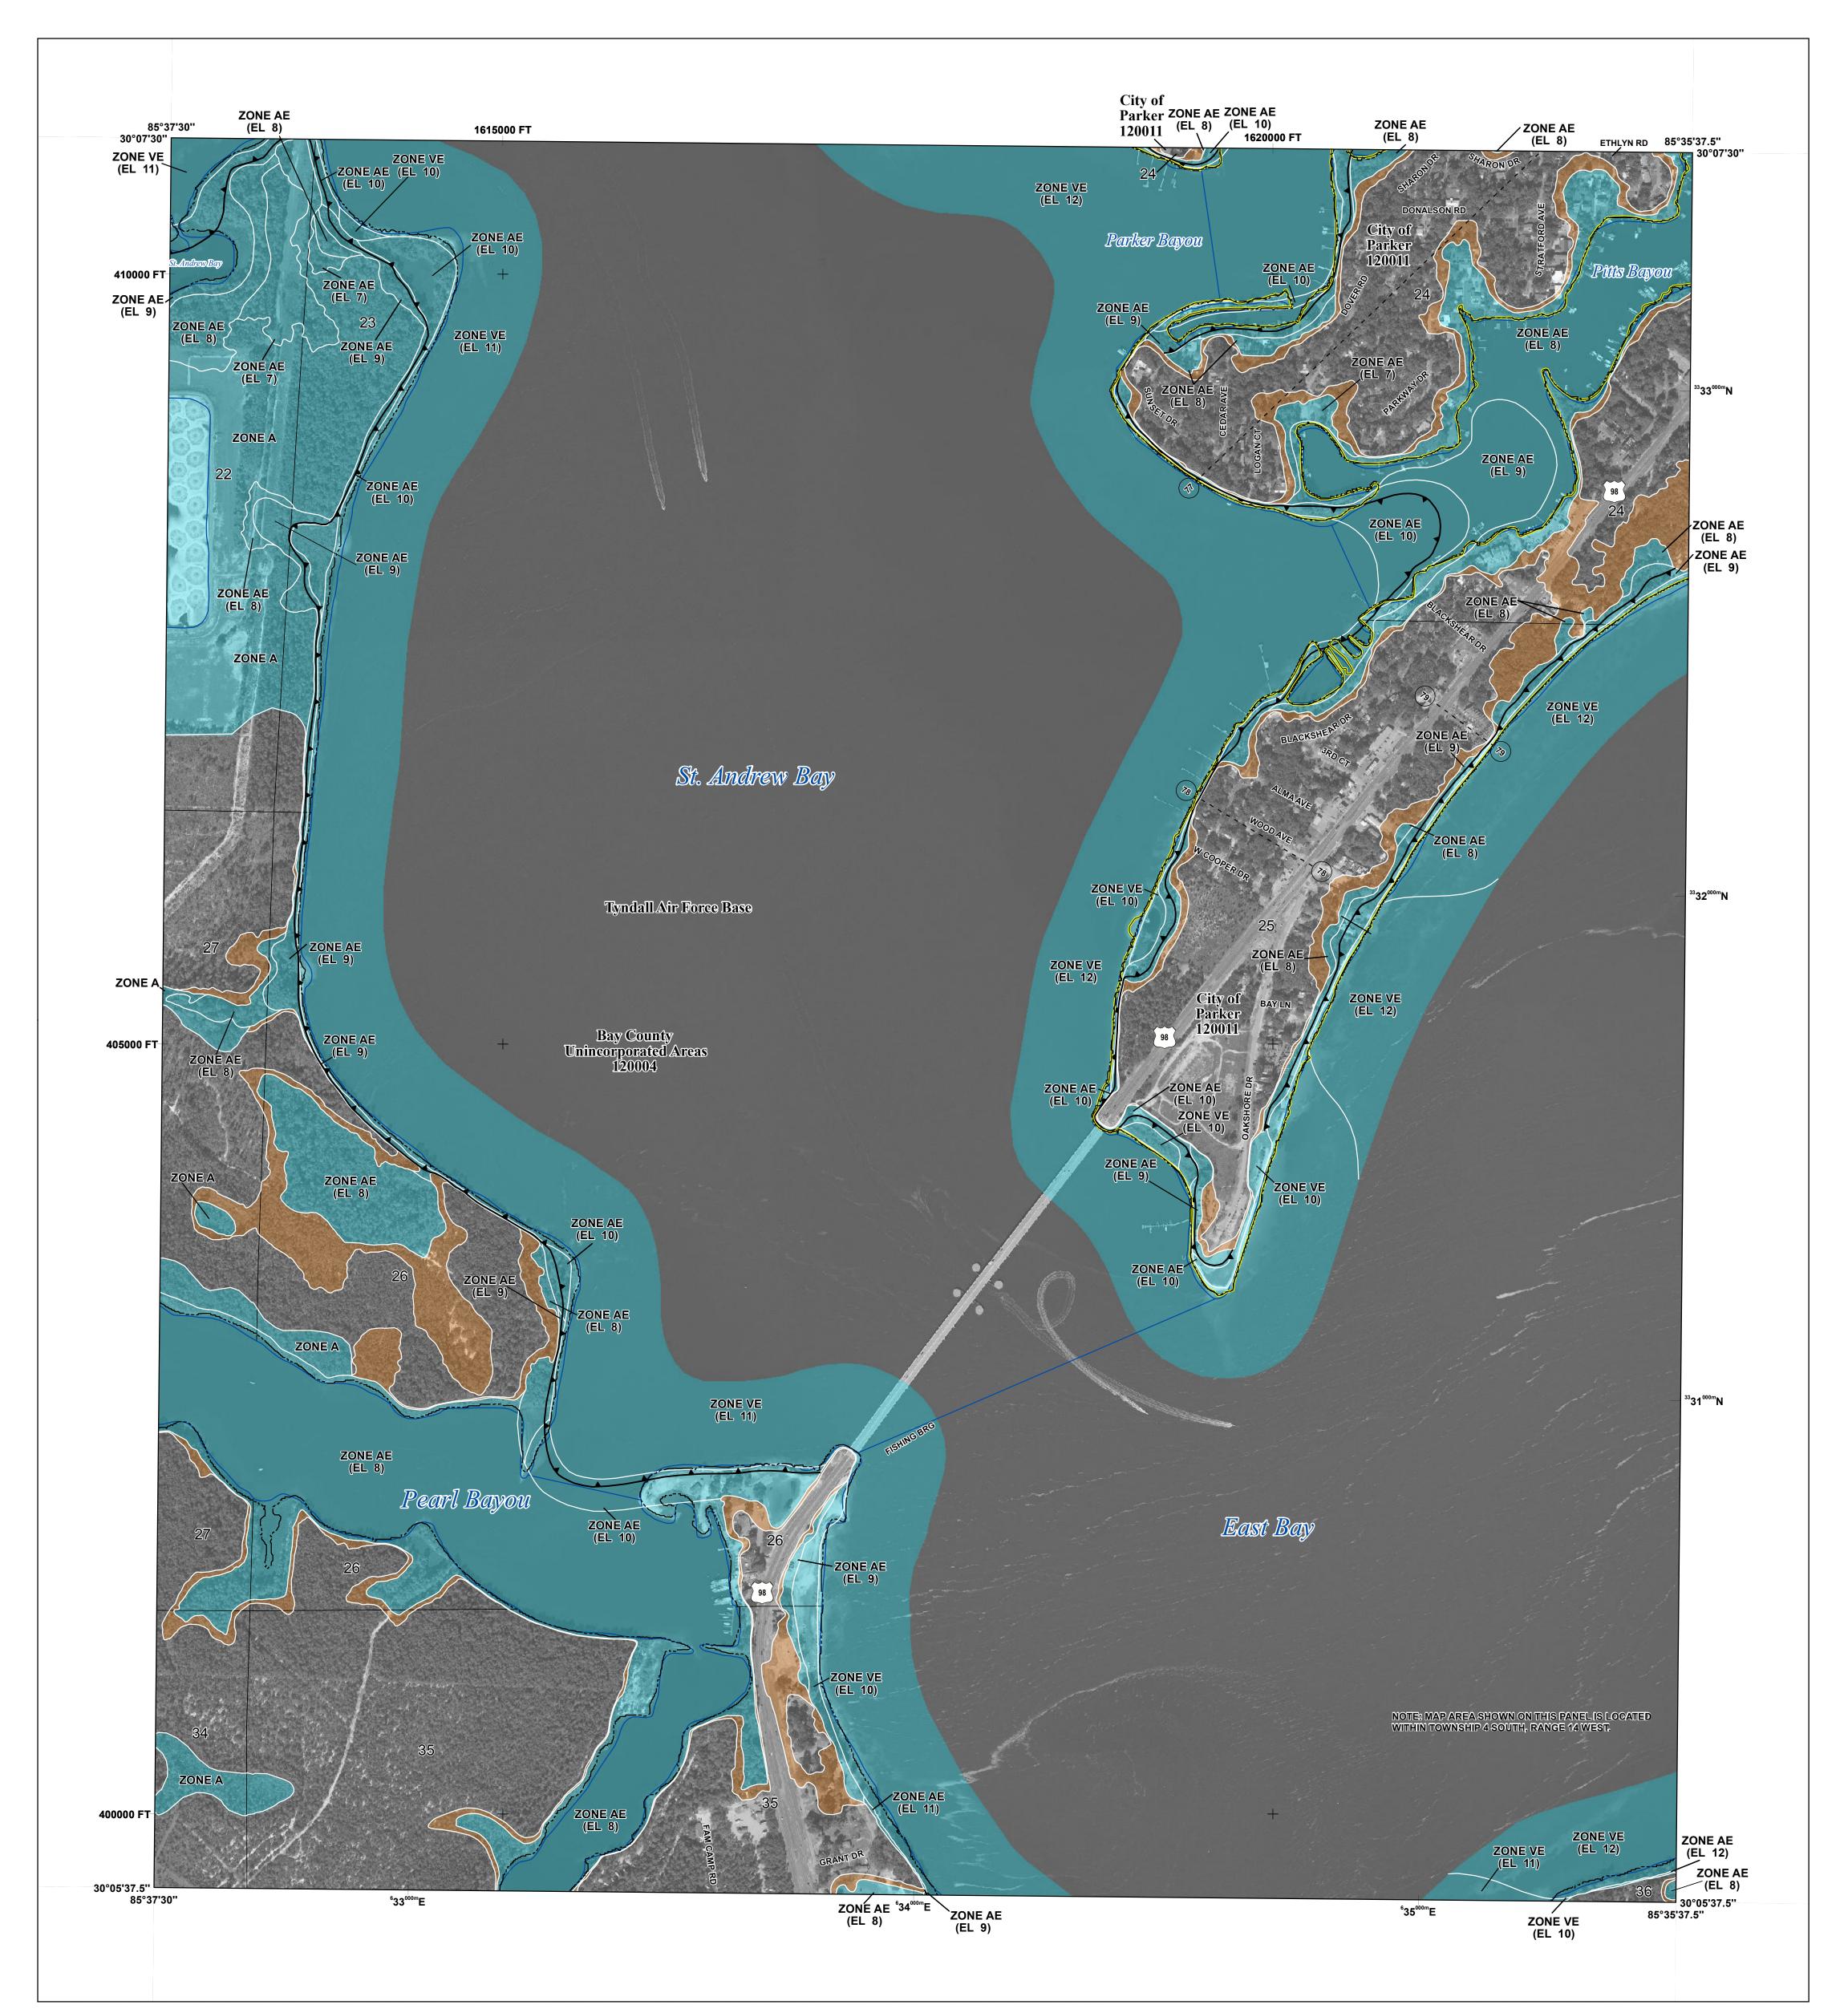

## SCALE

National Flood Insurance Program NATIONAL FLOOD INSURANCE PROGRAM FLOOD INSURANCE RATE MAP **BAY COUNTY, FLORIDA** and Incorporated Areas PANEL 426 OF 517 Panel Contains: COMMUNITY PANEL SUFFIX NUMBER BAY COUNTY 120004 0426 PARKER, CITY OF 120011 0426 REVISED **PRELIMINARY** 4/15/2022 **VERSION NUMBER** 