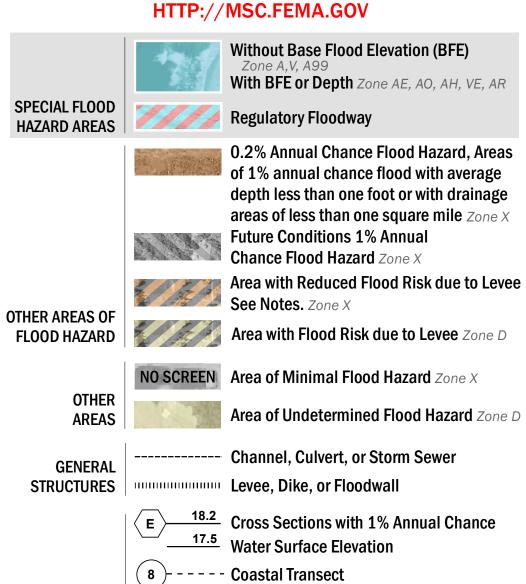

—--- Coastal Transect Baseline

—- Profile Baseline

- Hydrographic Feature

**Jurisdiction Boundary** 

**Base Flood Elevation Line (BFE)** 

Limit of Study

OTHER

**FEATURES** 