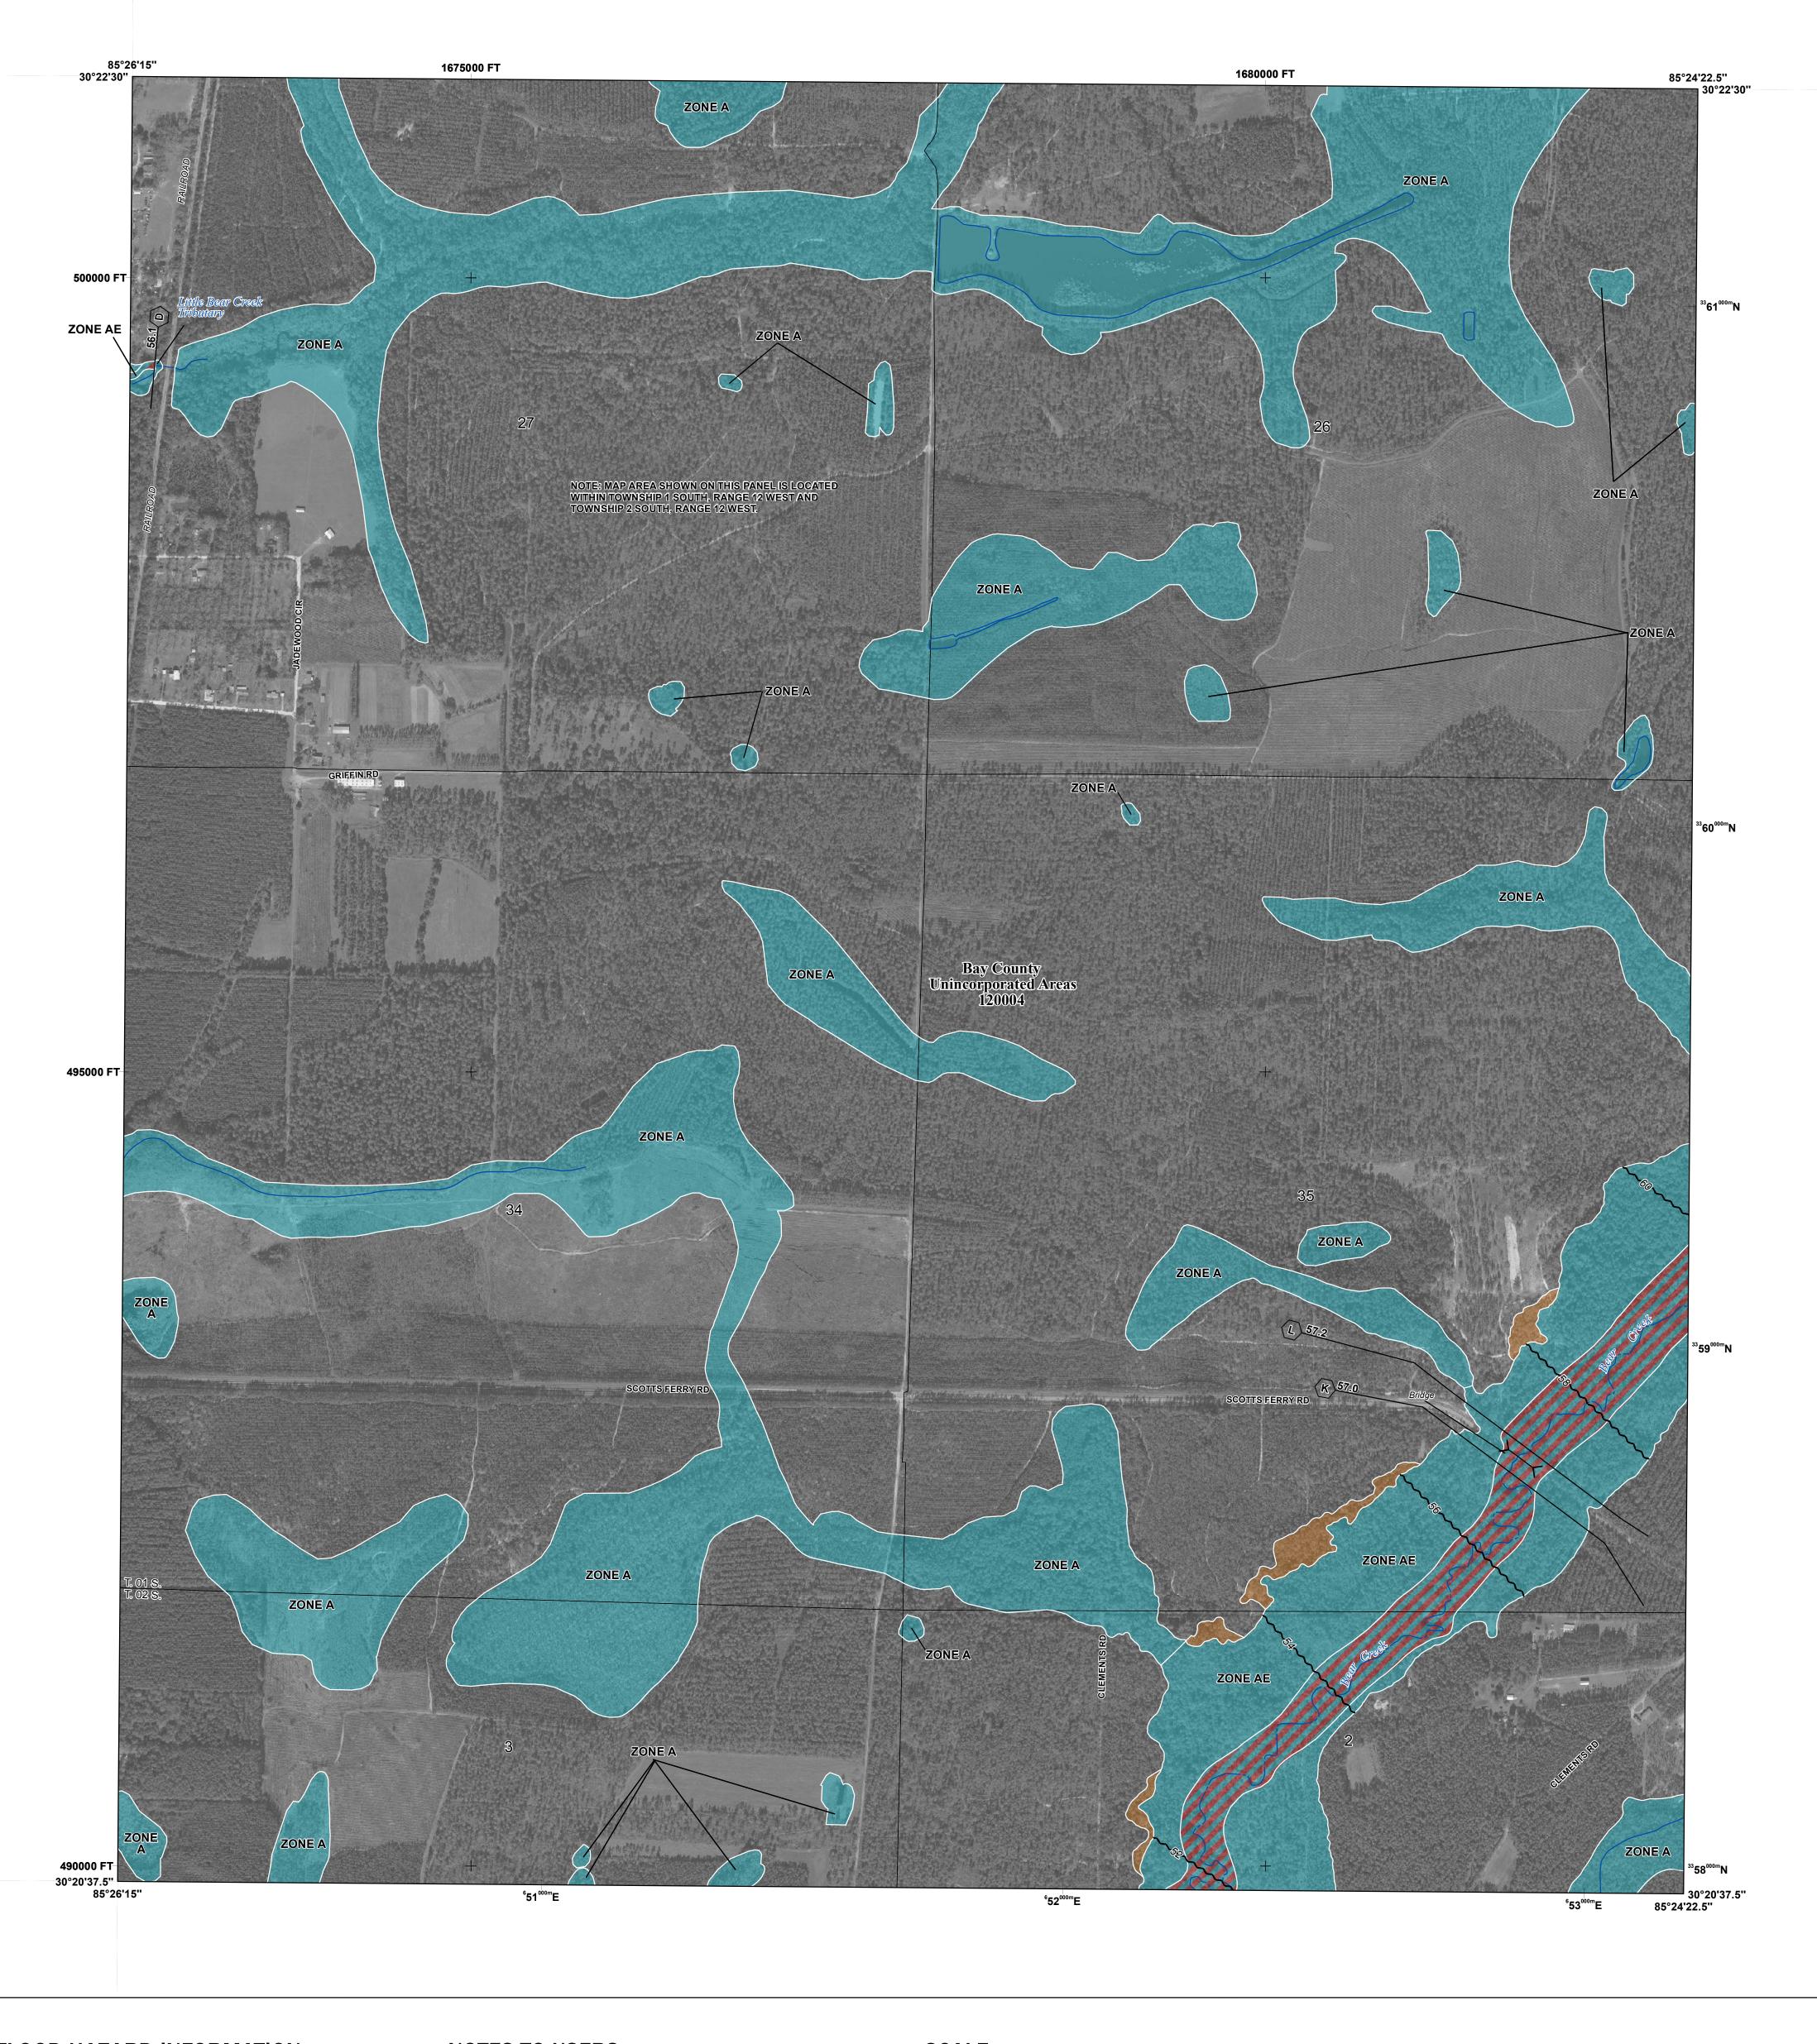

#### FLOOD HAZARD INFORMATION

SEE FIS REPORT FOR DETAILED LEGEND AND INDEX MAP FOR FIRM PANEL LAYOUT THE INFORMATION DEPICTED ON THIS MAP AND SUPPORTING DOCUMENTATION ARE ALSO AVAILABLE IN DIGITAL FORMAT AT

Base map information shown on this FIRM was provided in digital format by the Florida Department of Transportation (FDOT). This information was derived from digital orthophotography at a 0.5-foot resolution from photography dated 2016.