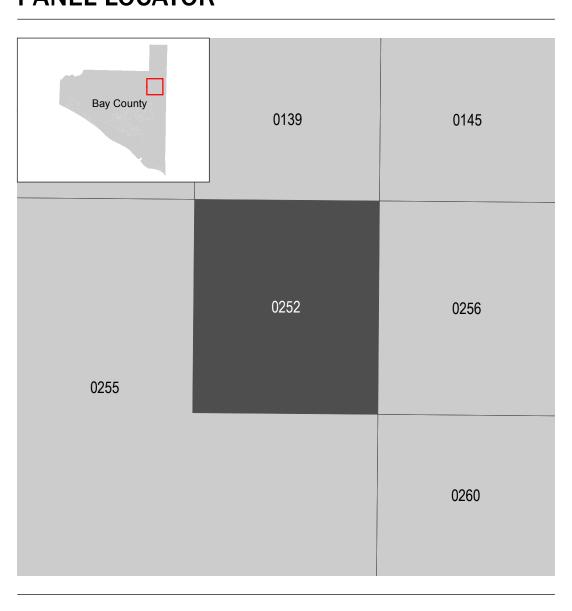

ordered or obtained directly from the website.

Communities annexing land on adjacent FIRM panels must obtain a current copy of the adjacent panel as well as the current FIRM Index. These may be ordered directly from the Map Service Center at the number listed above. For community and countywide map dates refer to the Flood Insurance Study report for this jurisdiction. To determine if flood insurance is available in this community, contact your Insurance agent or call the National Flood Insurance Program at 1-800-638-6620.

Base map information shown on this FIRM was provided in digital format by the Florida Department of Transportation (FDOT). This information was derived from digital orthophotography at a 0.5-foot resolution from photography dated 2016.

## **SCALE**



# PANEL LOCATOR



# National Flood Insurance Program FEMA

NATIONAL FLOOD INSURANCE PROGRAM

FLOOD INSURANCE RATE MAP **BAY COUNTY, FLORIDA** 

PANEL 252 OF 517

Panel Contains: COMMUNITY

BAY COUNTY

NUMBER PANEL SUFFIX 120004 0252

**REVISED PRELIMINARY** 4/15/2022

> **VERSION NUMBER** 2.5.3.6 MAP NUMBER 12005C0252J MAP REVISED