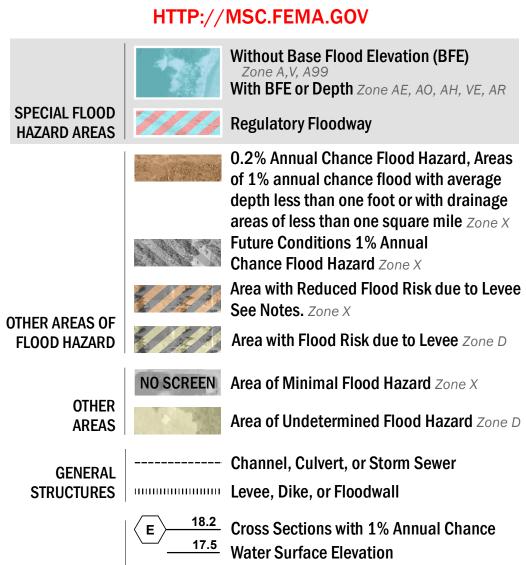

8 ---- Coastal Transect

OTHER

**FEATURES** 

—--- Coastal Transect Baseline

—- Profile Baseline

- Hydrographic Feature

**Jurisdiction Boundary** 

**Base Flood Elevation Line (BFE)** 

Limit of Study