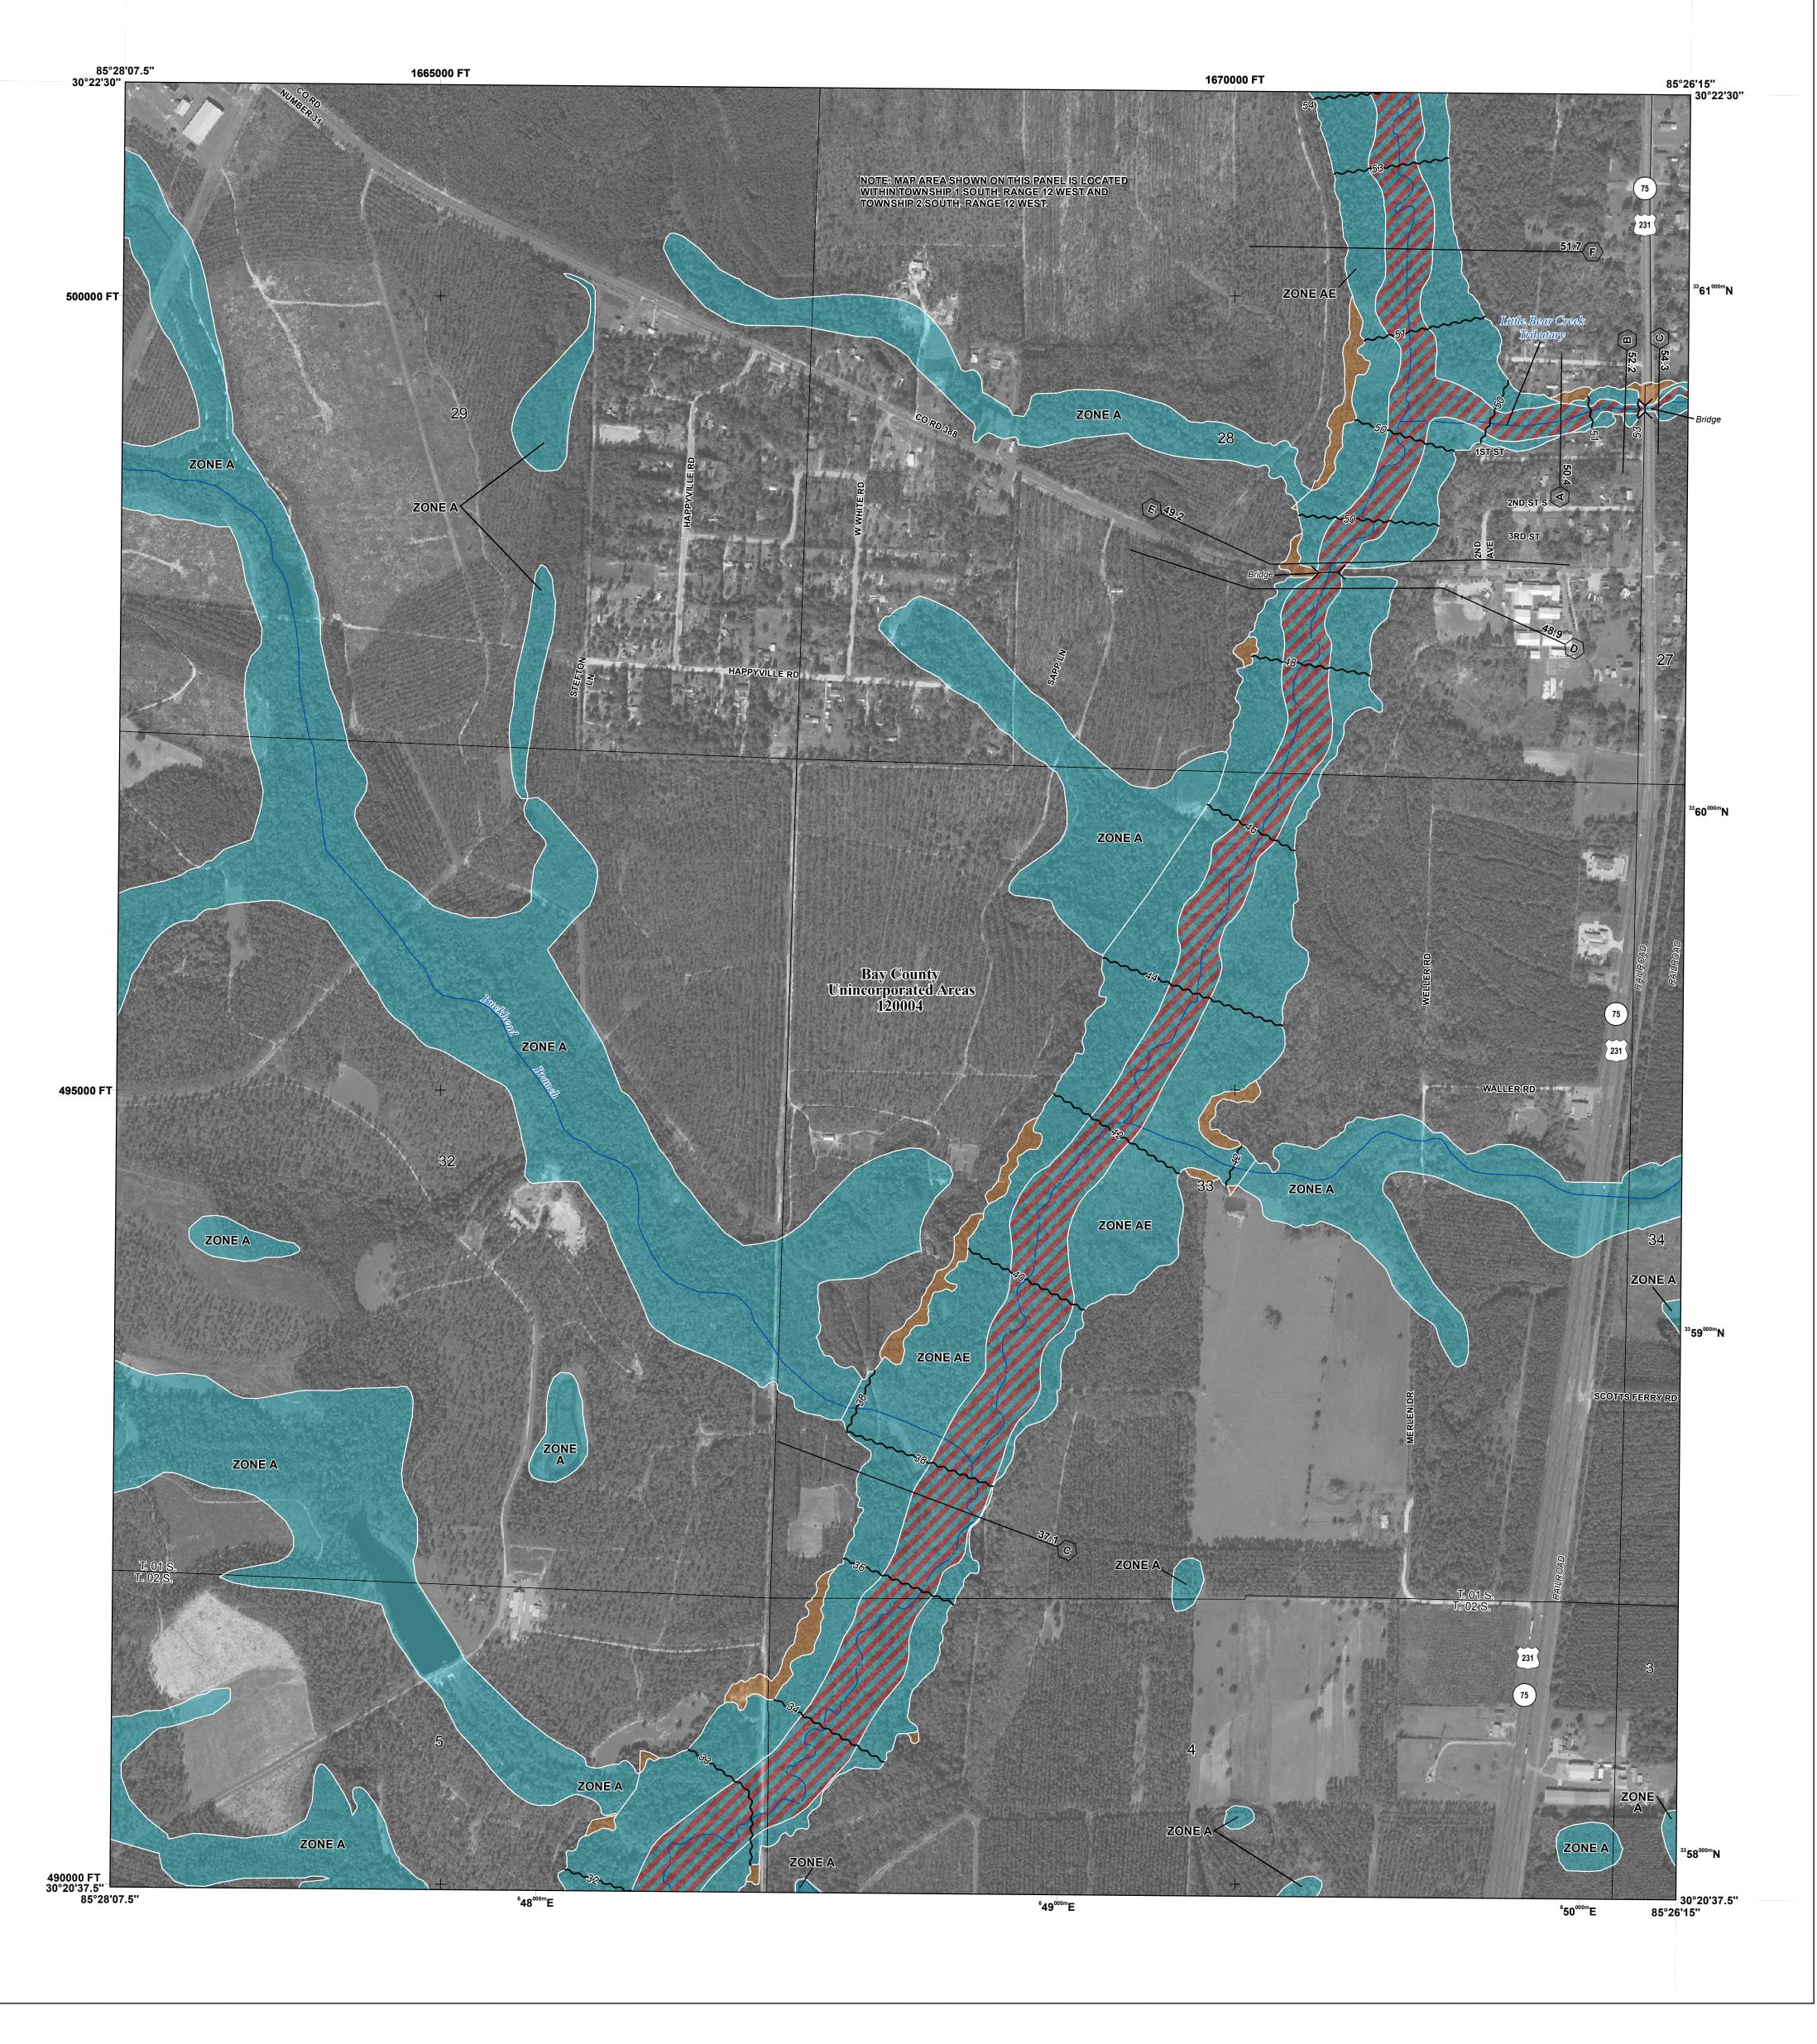

## FLOOD HAZARD INFORMATION

SEE FIS REPORT FOR DETAILED LEGEND AND INDEX MAP FOR FIRM PANEL LAYOUT THE INFORMATION DEPICTED ON THIS MAP AND SUPPORTING DOCUMENTATION ARE ALSO AVAILABLE IN DIGITAL FORMAT AT

Base map information shown on this FIRM was provided in digital format by the Florida Department of Transportation (FDOT). This information was derived from digital orthophotography at a 0.5-foot resolution from photography dated 2016.