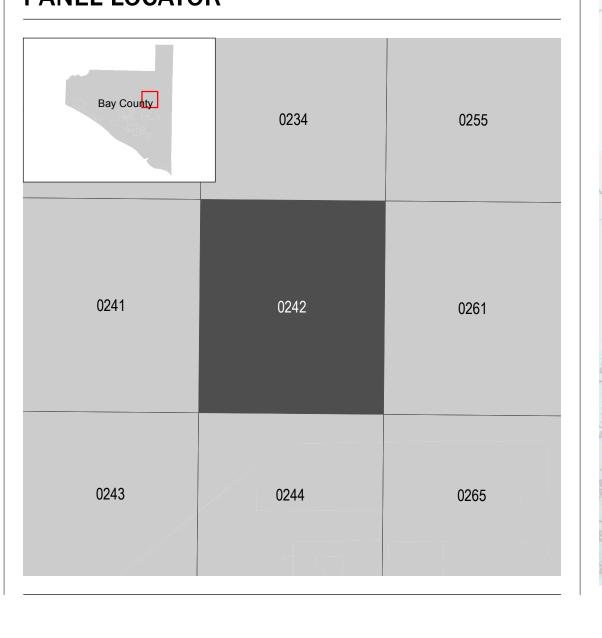

dered or obtained directly from the website.

Communities annexing land on adjacent FIRM panels must obtain a current copy of the adjacent panel as well as the current FIRM Index. These may be ordered directly from the Map Service Center at the number listed above. For community and countywide map dates refer to the Flood Insurance Study report for this jurisdiction. To determine if flood insurance is available in this community, contact your Insurance agent or call the National Flood Insurance Program at 1-800-638-6620.

Base map information shown on this FIRM was provided in digital format by the Florida Department of Transportation (FDOT). This information was derived from digital orthophotography at a 0.5-foot resolution from photography dated 2016.

### **SCALE**



## PANEL LOCATOR



# National Flood Insurance Program NATIONAL FLOOD INSURANCE PROGRAM FLOOD INSURANCE RATE MAP **BAY COUNTY, FLORIDA**

PANEL 242 OF 517

FEMA



Panel Contains:

COMMUNITY BAY COUNTY

NUMBER PANEL SUFFIX 120004 0242

**REVISED PRELIMINARY** 

4/15/2022

**VERSION NUMBER** 2.5.3.6 MAP NUMBER 12005C0242J MAP REVISED