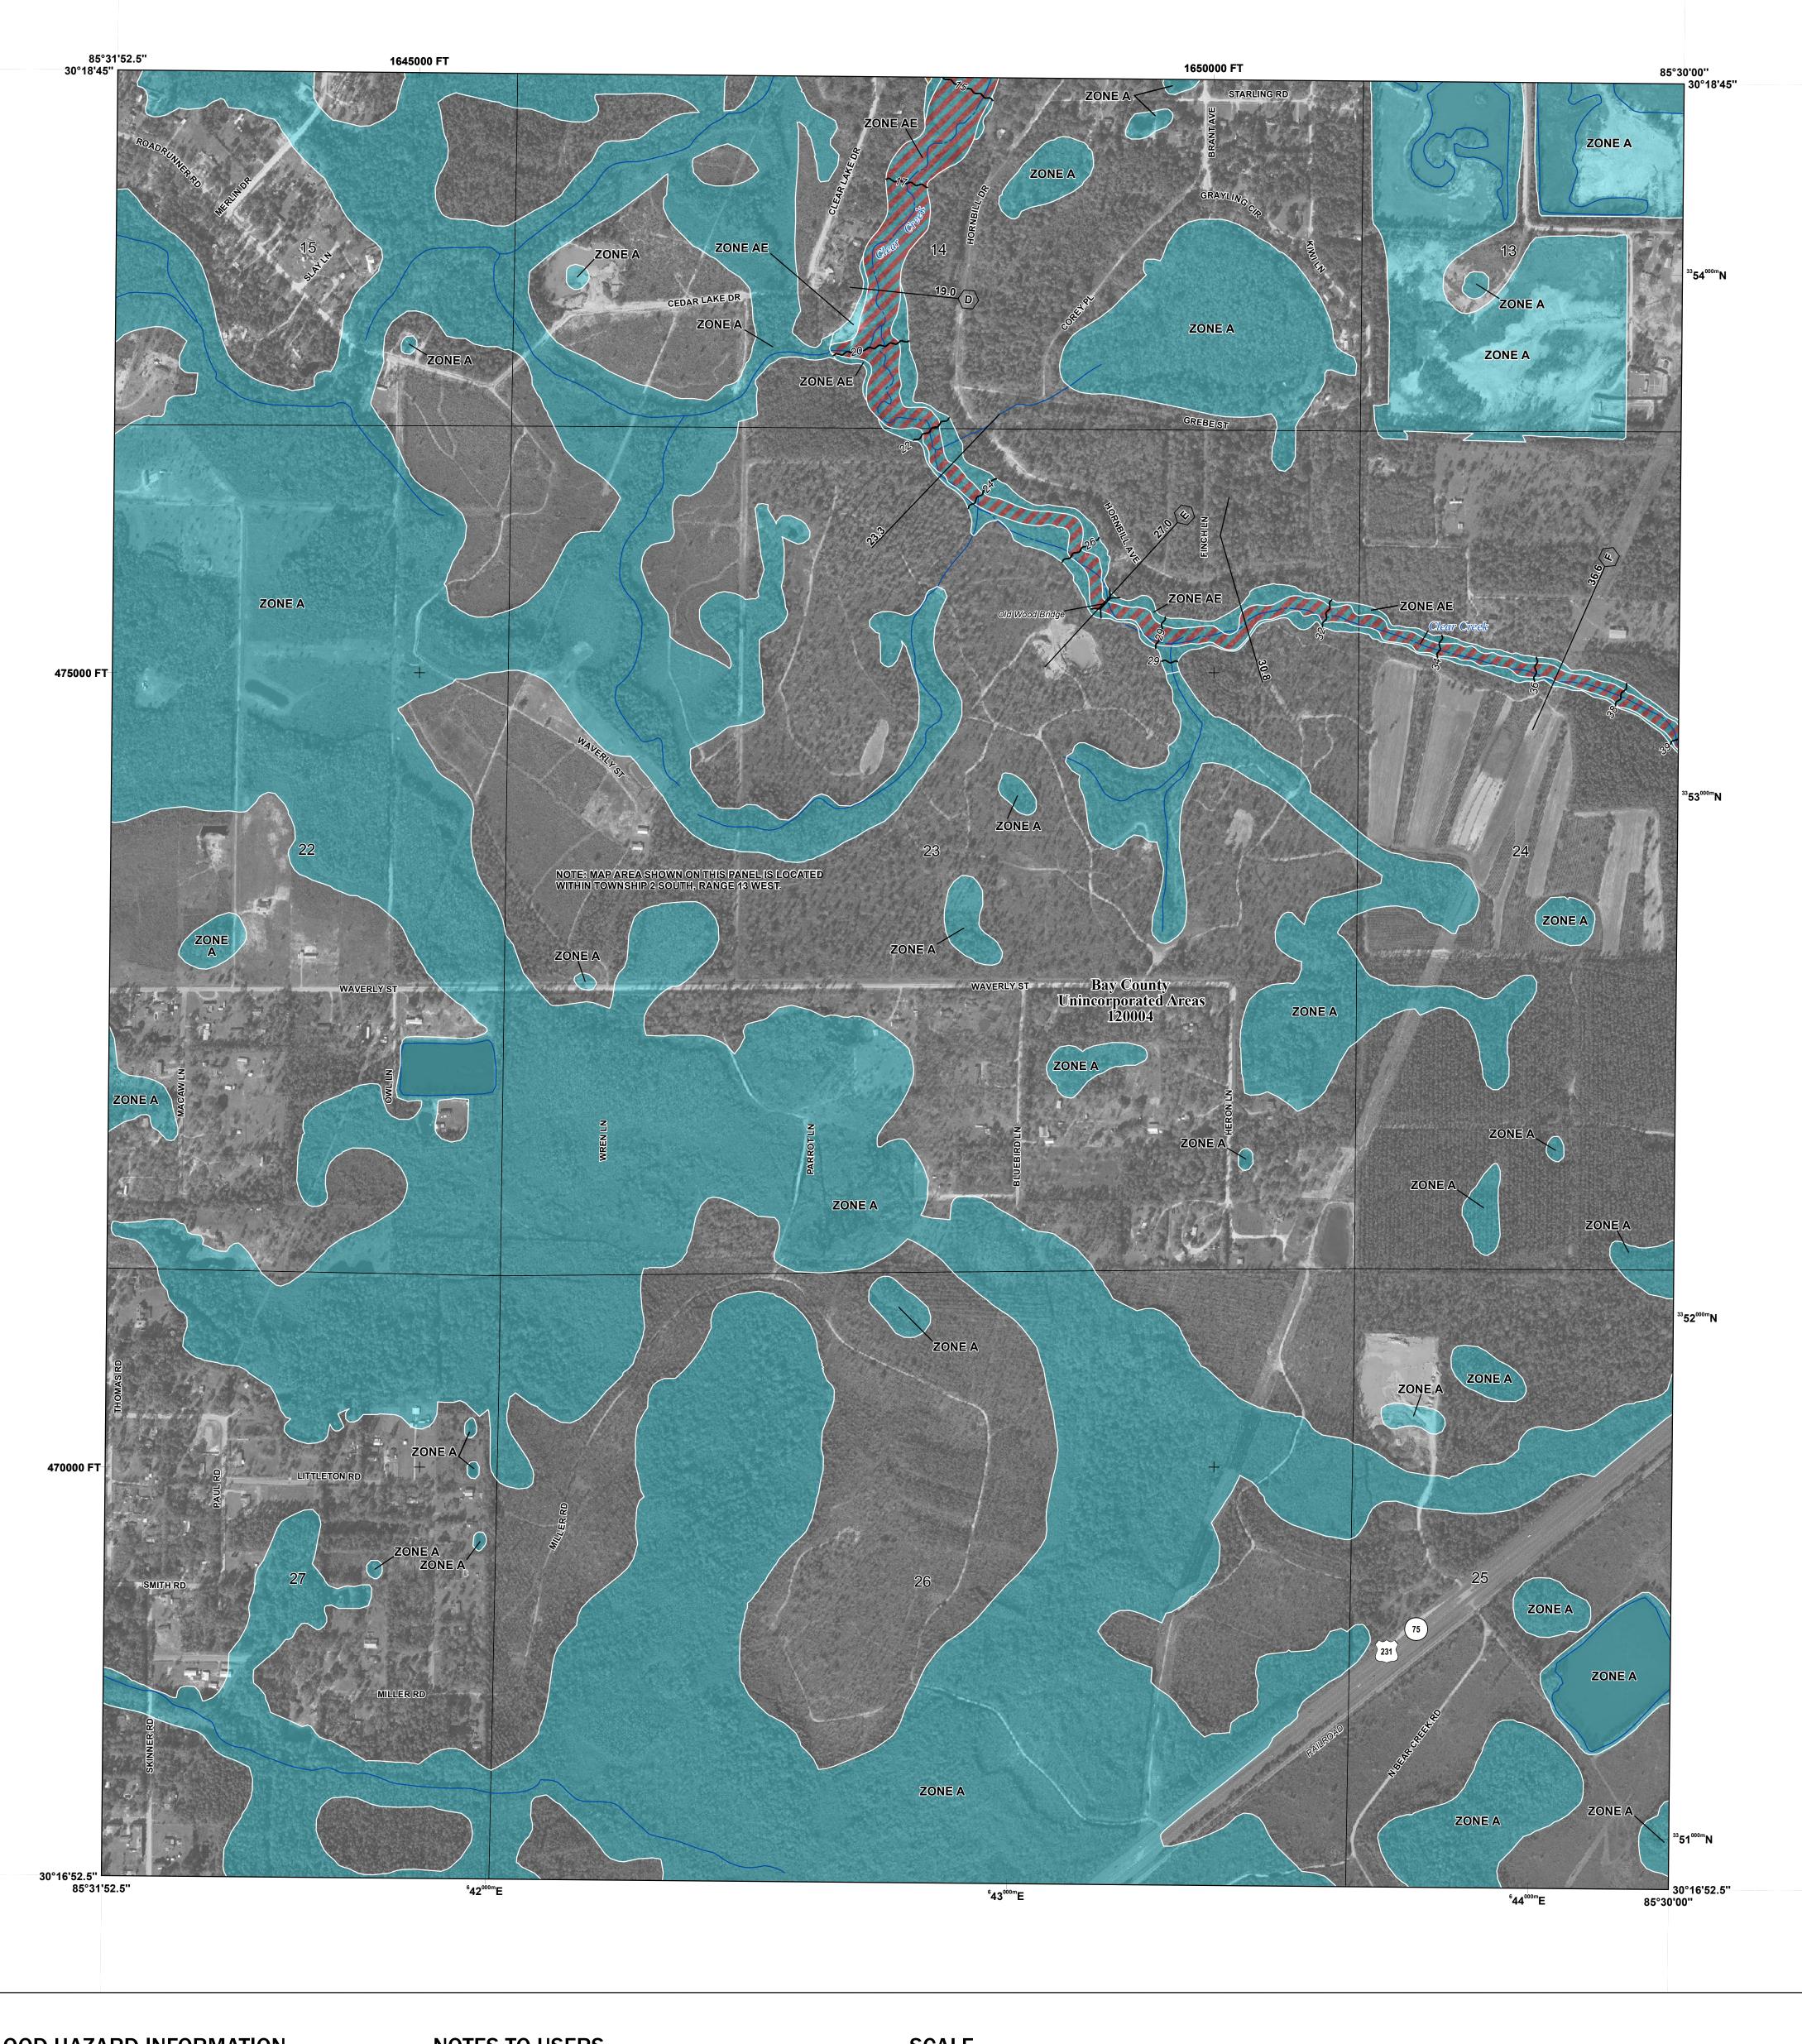

# National Flood Insurance Program NATIONAL FLOOD INSURANCE PROGRAM FLOOD INSURANCE RATE MAP **BAY COUNTY, FLORIDA**

PANEL 242 OF 517

FEMA

Panel Contains:

COMMUNITY BAY COUNTY

NUMBER PANEL SUFFIX 120004 0242