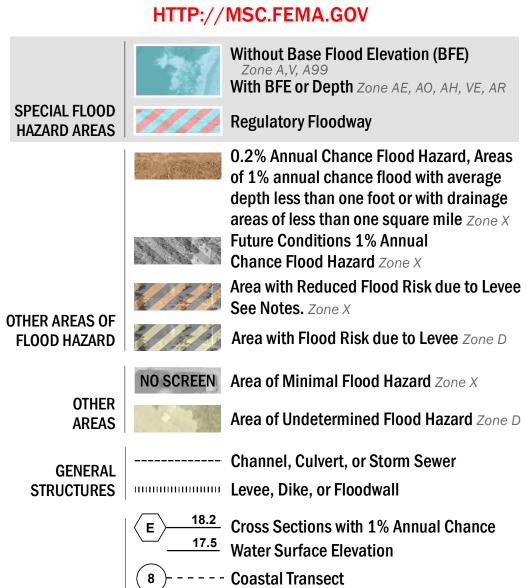

— -- Coastal Transect Baseline

—- Profile Baseline

- Hydrographic Feature

**Jurisdiction Boundary** 

**Base Flood Elevation Line (BFE)** 

Limit of Study

OTHER

**FEATURES** 