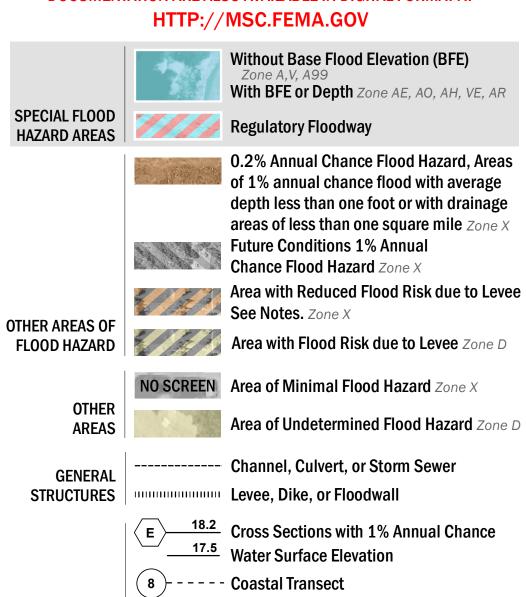

SEE FIS REPORT FOR DETAILED LEGEND AND INDEX MAP FOR FIRM PANEL LAYOUT THE INFORMATION DEPICTED ON THIS MAP AND SUPPORTING DOCUMENTATION ARE ALSO AVAILABLE IN DIGITAL FORMAT AT

— -- Coastal Transect Baseline

—- Profile Baseline

- Hydrographic Feature

**Jurisdiction Boundary** 

**Base Flood Elevation Line (BFE)** 

Limit of Study

OTHER

**FEATURES** 

For information and questions about this Flood Insurance Rate Map (FIRM), available products associated with this FIRM, including historic versions, the current date for each FIRM panel, how to order products or the National Flood Insurance Program (NFIP) in general, please call the FEMA Map Information eXchange at 1-877-FEMA-MAP (1-877-336-2627) or visit the FEMA Map Service Center website at http://msc.fema.gov. Available products may include previously issued Letters of Map Change, a Flood Insurance Study Report, and/or digital versions of this map. Many of these products can be ordered or obtained directly from the website.