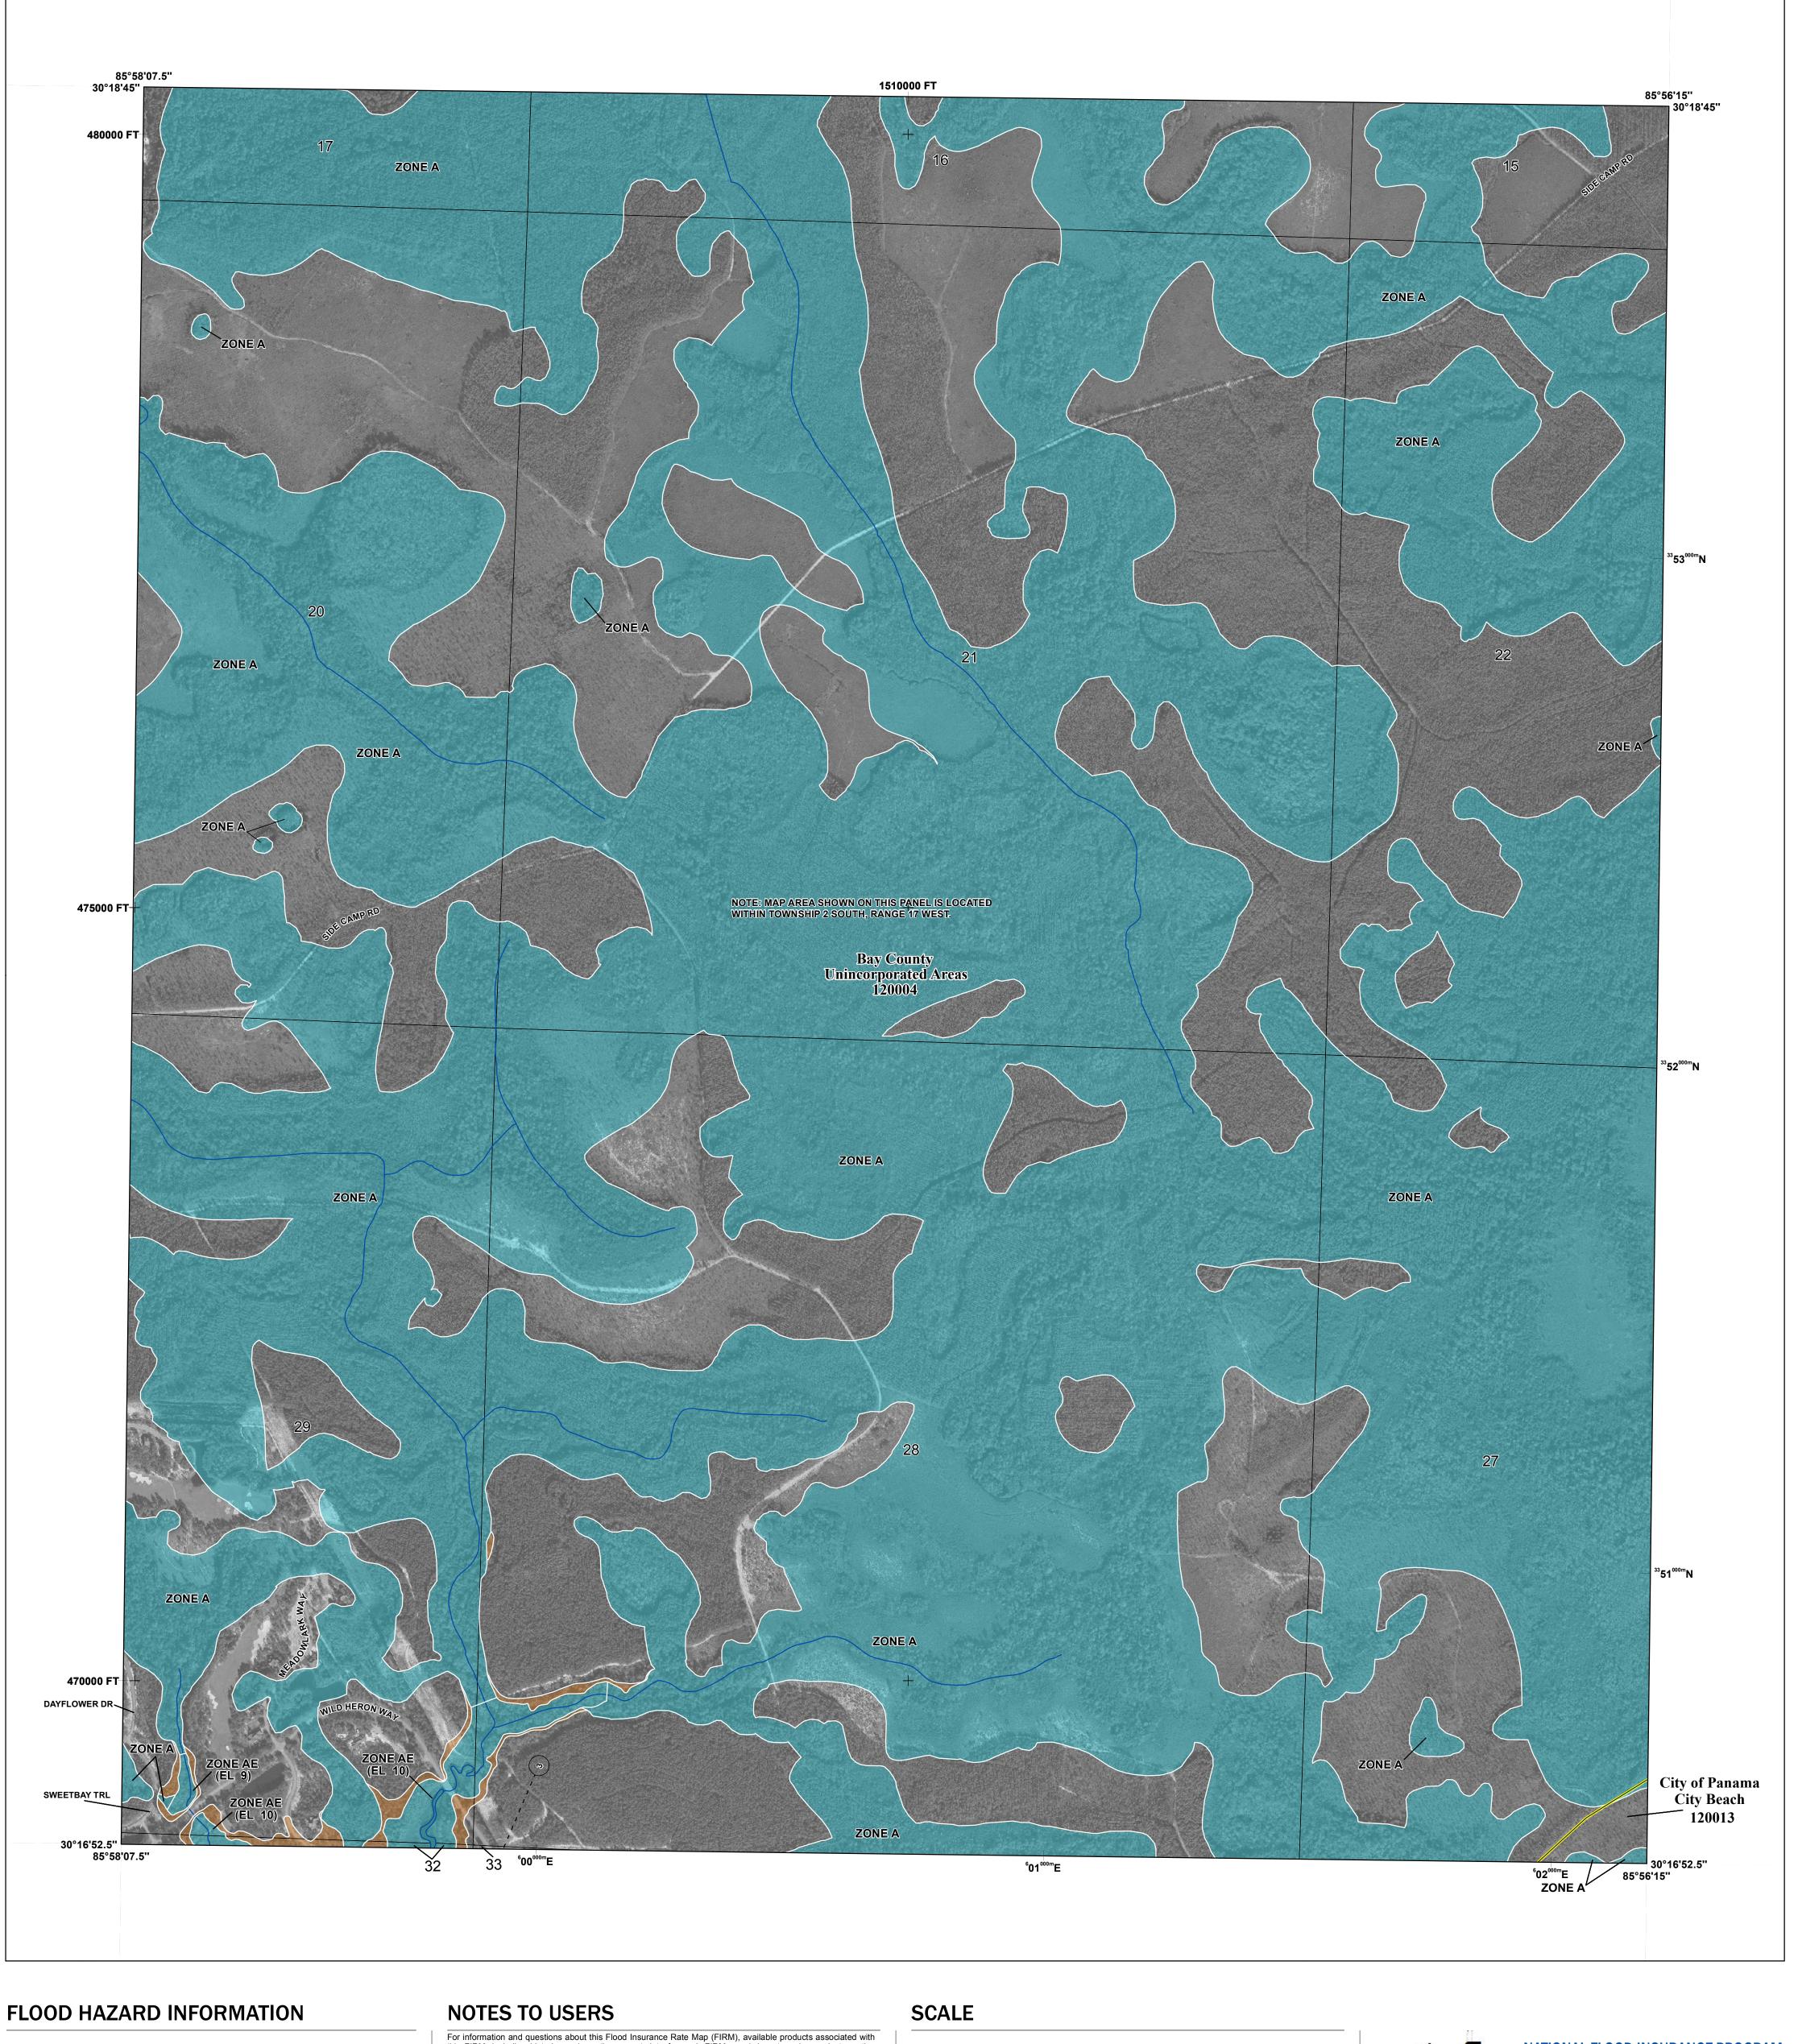

## National Flood Insurance Program NATIONAL FLOOD INSURANCE PROGRAM FEMA FLOOD INSURANCE RATE MAP **BAY COUNTY, FLORIDA**

PANEL 162 OF 517

Panel Contains: COMMUNITY

NUMBER PANEL SUFFIX BAY COUNTY 120004 0162 PANAMA CITY BEACH, 120013 0162 CITY OF