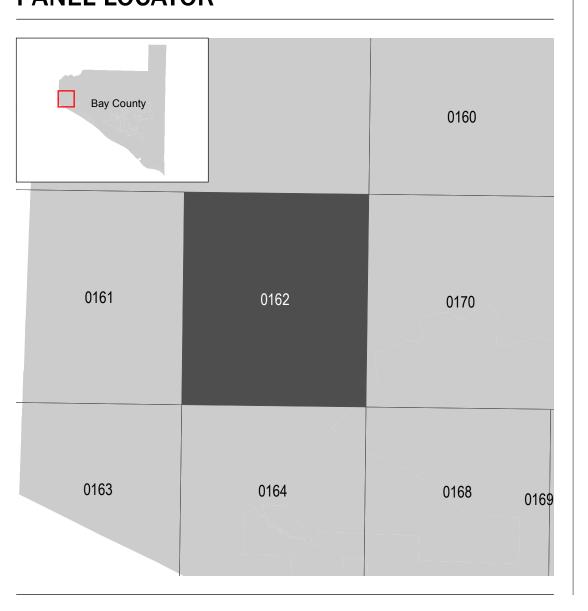

ducts can be ordered or obtained directly from the website.

Communities annexing land on adjacent FIRM panels must obtain a current copy of the adjacent panel as well as the current FIRM Index. These may be ordered directly from the Map Service Center at the number listed above. For community and countywide map dates refer to the Flood Insurance Study report for this jurisdiction. To determine if flood insurance is available in this community, contact your Insurance agent or call the National Flood Insurance Program at 1-800-638-6620.

Base map information shown on this FIRM was provided in digital format by the Florida Department of Transportation (FDOT). This information was derived from digital orthophotography at a 0.5-foot resolution from photography dated 2016.



## PANEL LOCATOR



## National Flood Insurance Program NATIONAL FLOOD INSURANCE PROGRAM FEMA FLOOD INSURANCE RATE MAP **BAY COUNTY, FLORIDA**

PANEL 162 OF 517



Panel Contains: COMMUNITY

NUMBER PANEL SUFFIX BAY COUNTY 120004 0162 PANAMA CITY BEACH, 120013 0162 CITY OF

> **REVISED PRELIMINARY** 4/15/2022

> > **VERSION NUMBER** 2.5.3.6 MAP NUMBER 12005C0162J MAP REVISED