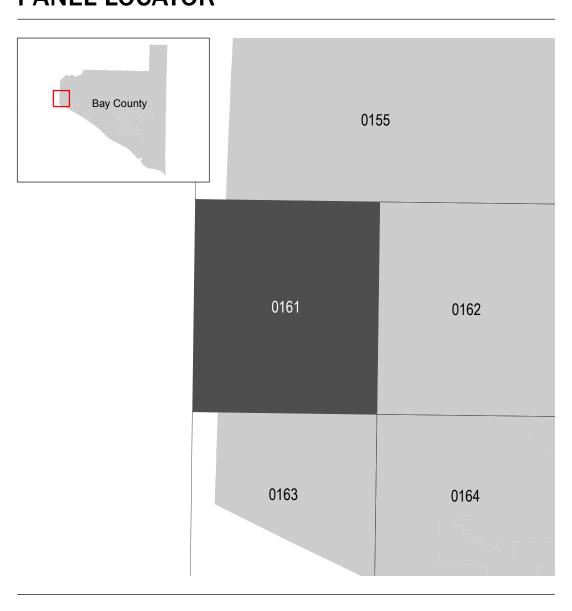

## PANEL LOCATOR

## National Flood Insurance Program NATIONAL FLOOD INSURANCE PROGRAM FLOOD INSURANCE RATE MAP **BAY COUNTY, FLORIDA**

PANEL 161 OF 517

FEMA

Panel Contains:

COMMUNITY BAY COUNTY

NUMBER PANEL SUFFIX 120004 0161