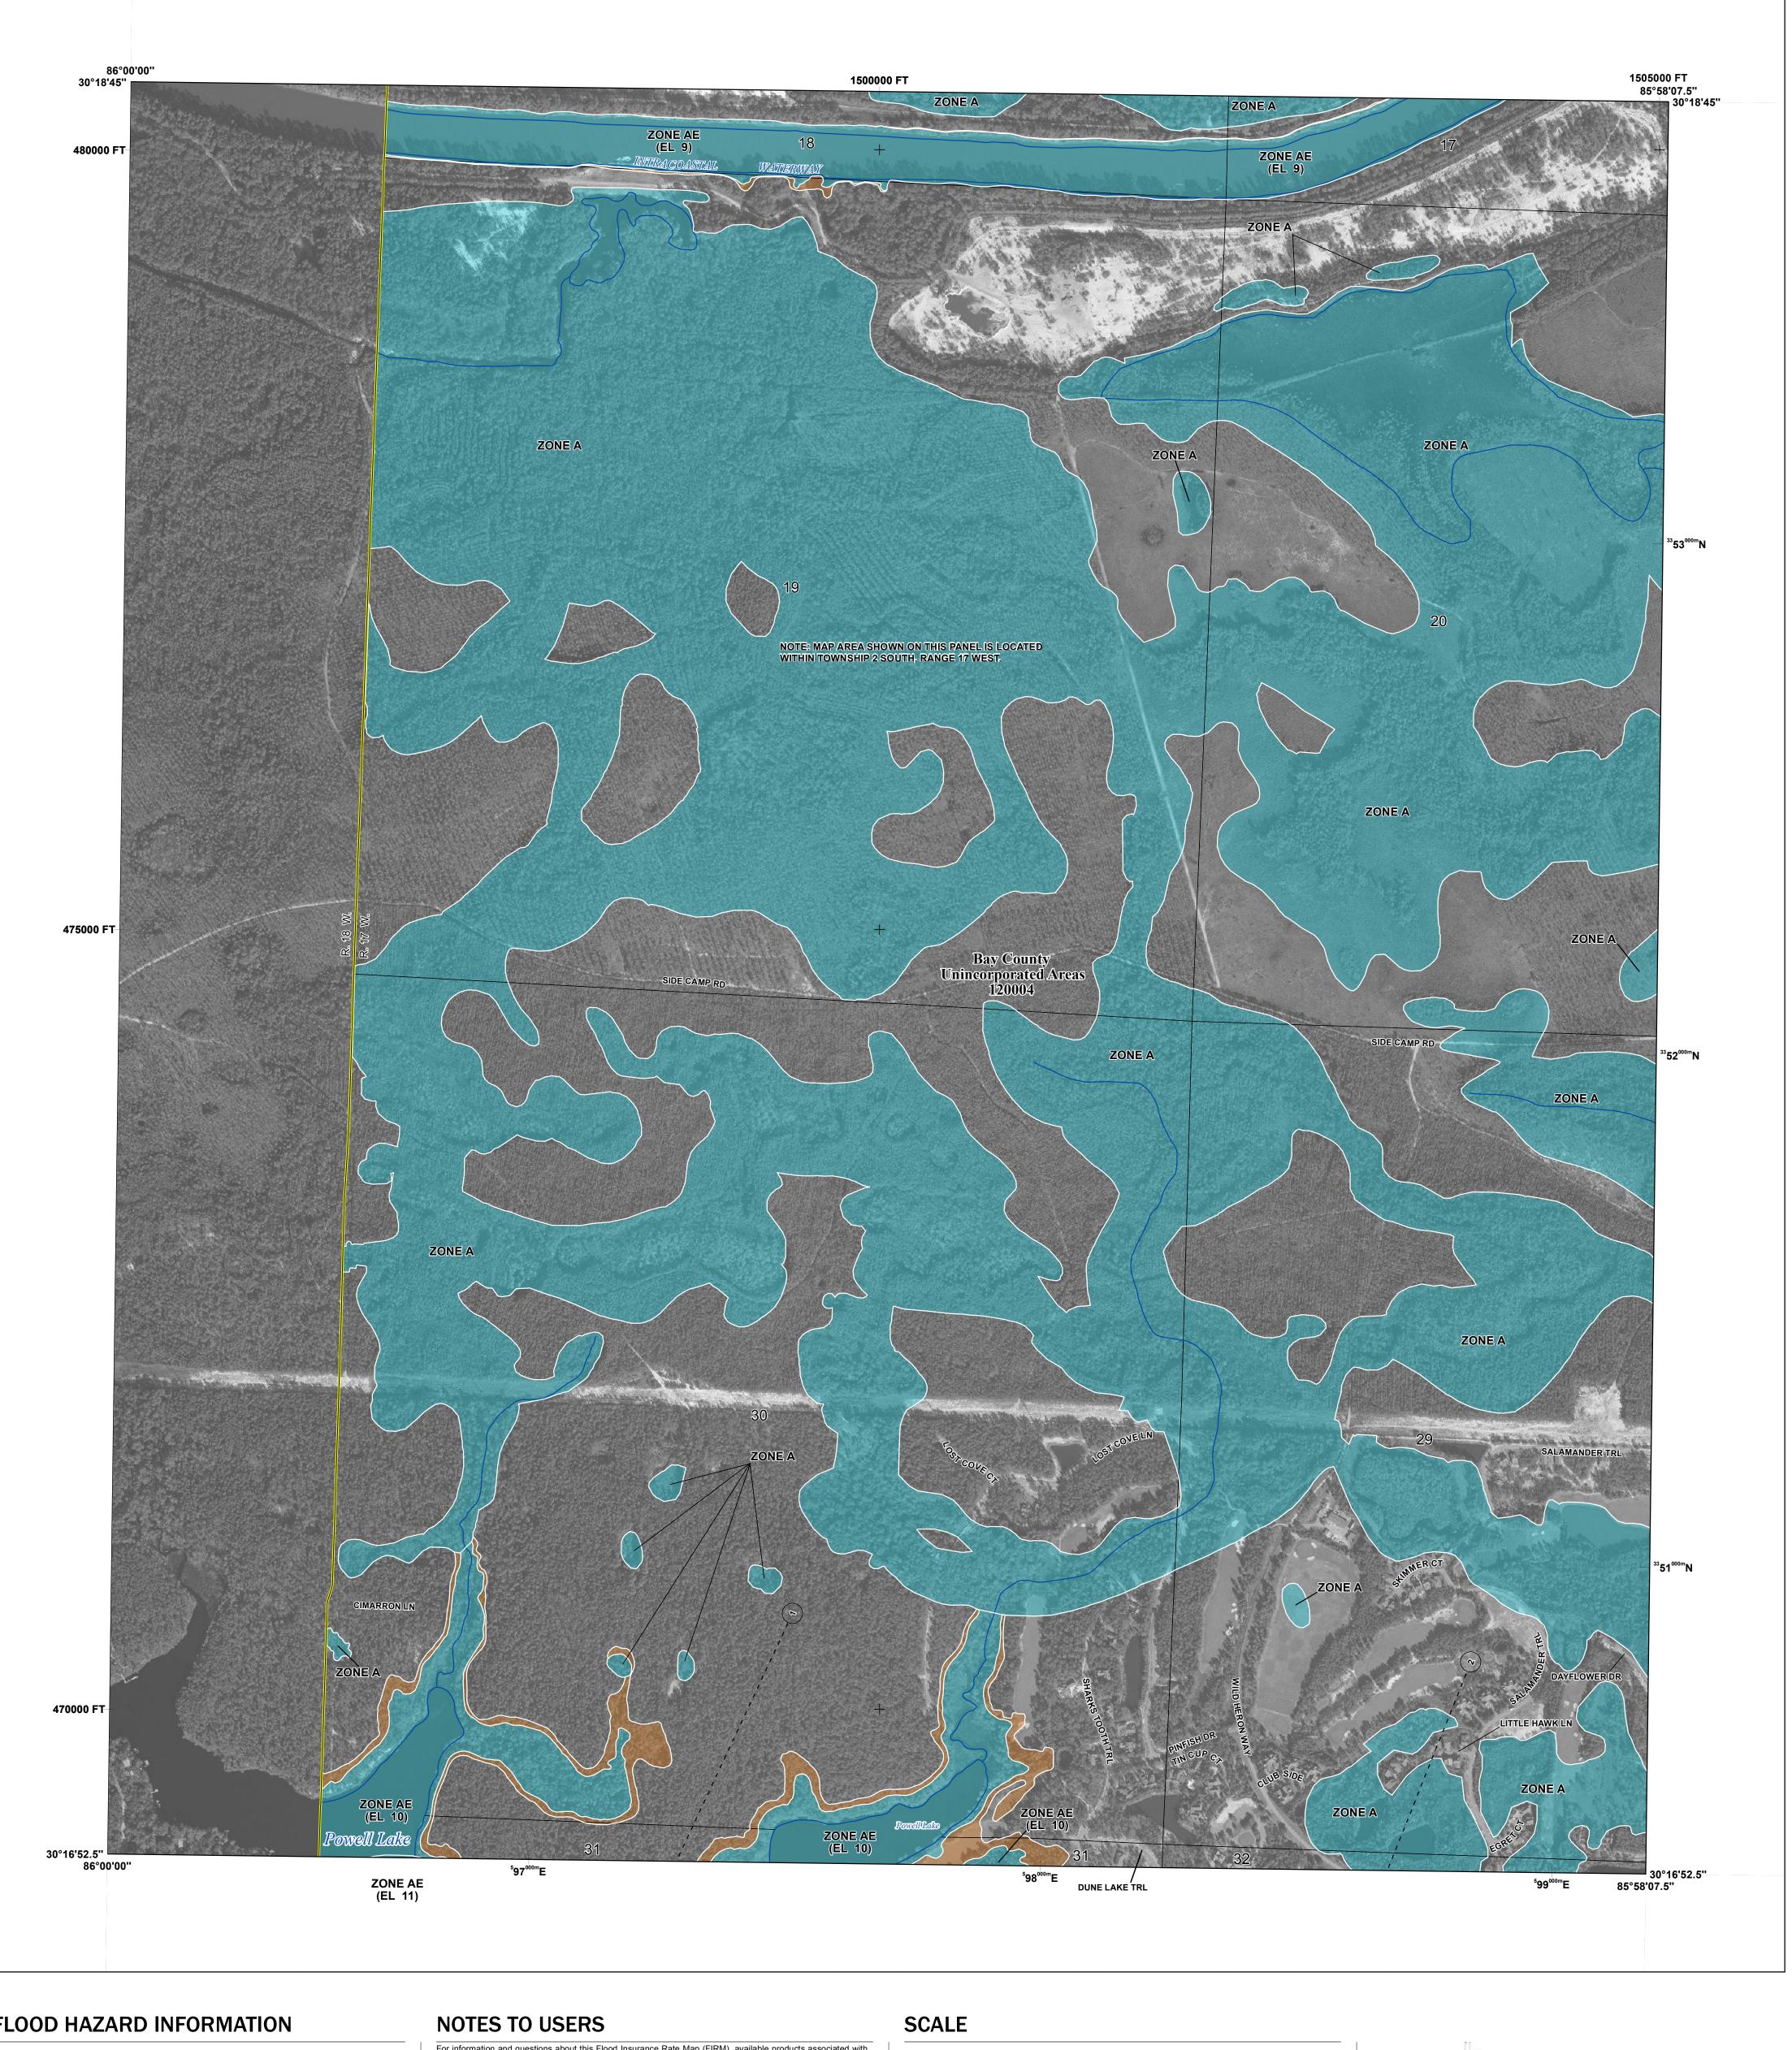

Base map information shown on this FIRM was provided in digital format by the Florida Department of Transportation (FDOT). This information was derived from digital orthophotography at a 0.5-foot resolution from photography dated 2016.