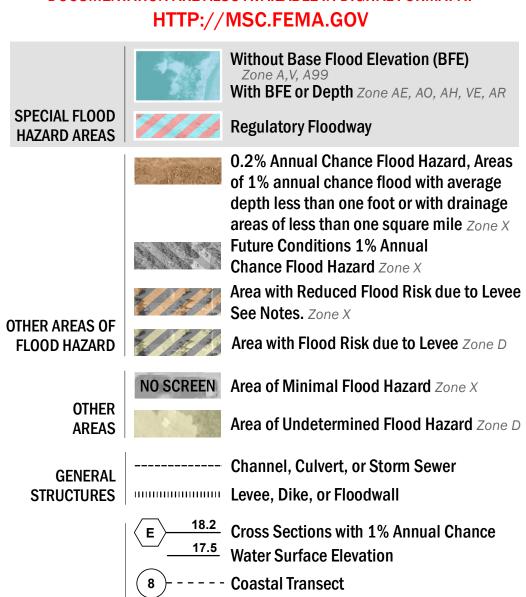

## FLOOD HAZARD INFORMATION

SEE FIS REPORT FOR DETAILED LEGEND AND INDEX MAP FOR FIRM PANEL LAYOUT THE INFORMATION DEPICTED ON THIS MAP AND SUPPORTING DOCUMENTATION ARE ALSO AVAILABLE IN DIGITAL FORMAT AT

—--- Coastal Transect Baseline

—- Profile Baseline

- Hydrographic Feature

**Jurisdiction Boundary** 

**Base Flood Elevation Line (BFE)** 

Limit of Study

OTHER

**FEATURES** 