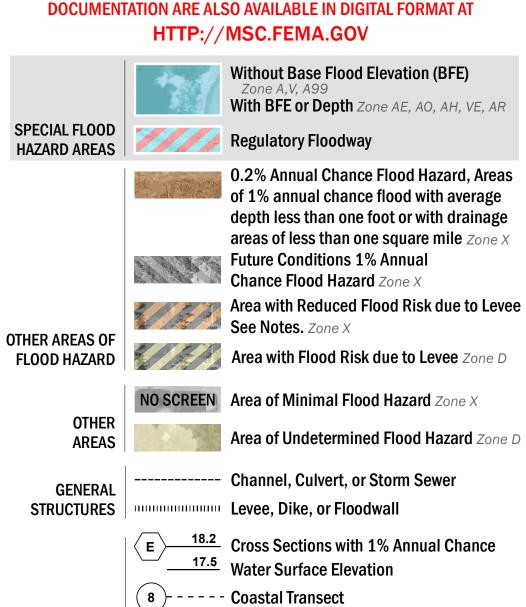

## FLOOD HAZARD INFORMATION

SEE FIS REPORT FOR DETAILED LEGEND AND INDEX MAP FOR FIRM PANEL LAYOUT THE INFORMATION DEPICTED ON THIS MAP AND SUPPORTING **DOCUMENTATION ARE ALSO AVAILABLE IN DIGITAL FORMAT AT** 

— -- Coastal Transect Baseline

—- Profile Baseline

- Hydrographic Feature

**Jurisdiction Boundary** 

**Base Flood Elevation Line (BFE)** 

Limit of Study

OTHER

**FEATURES** 