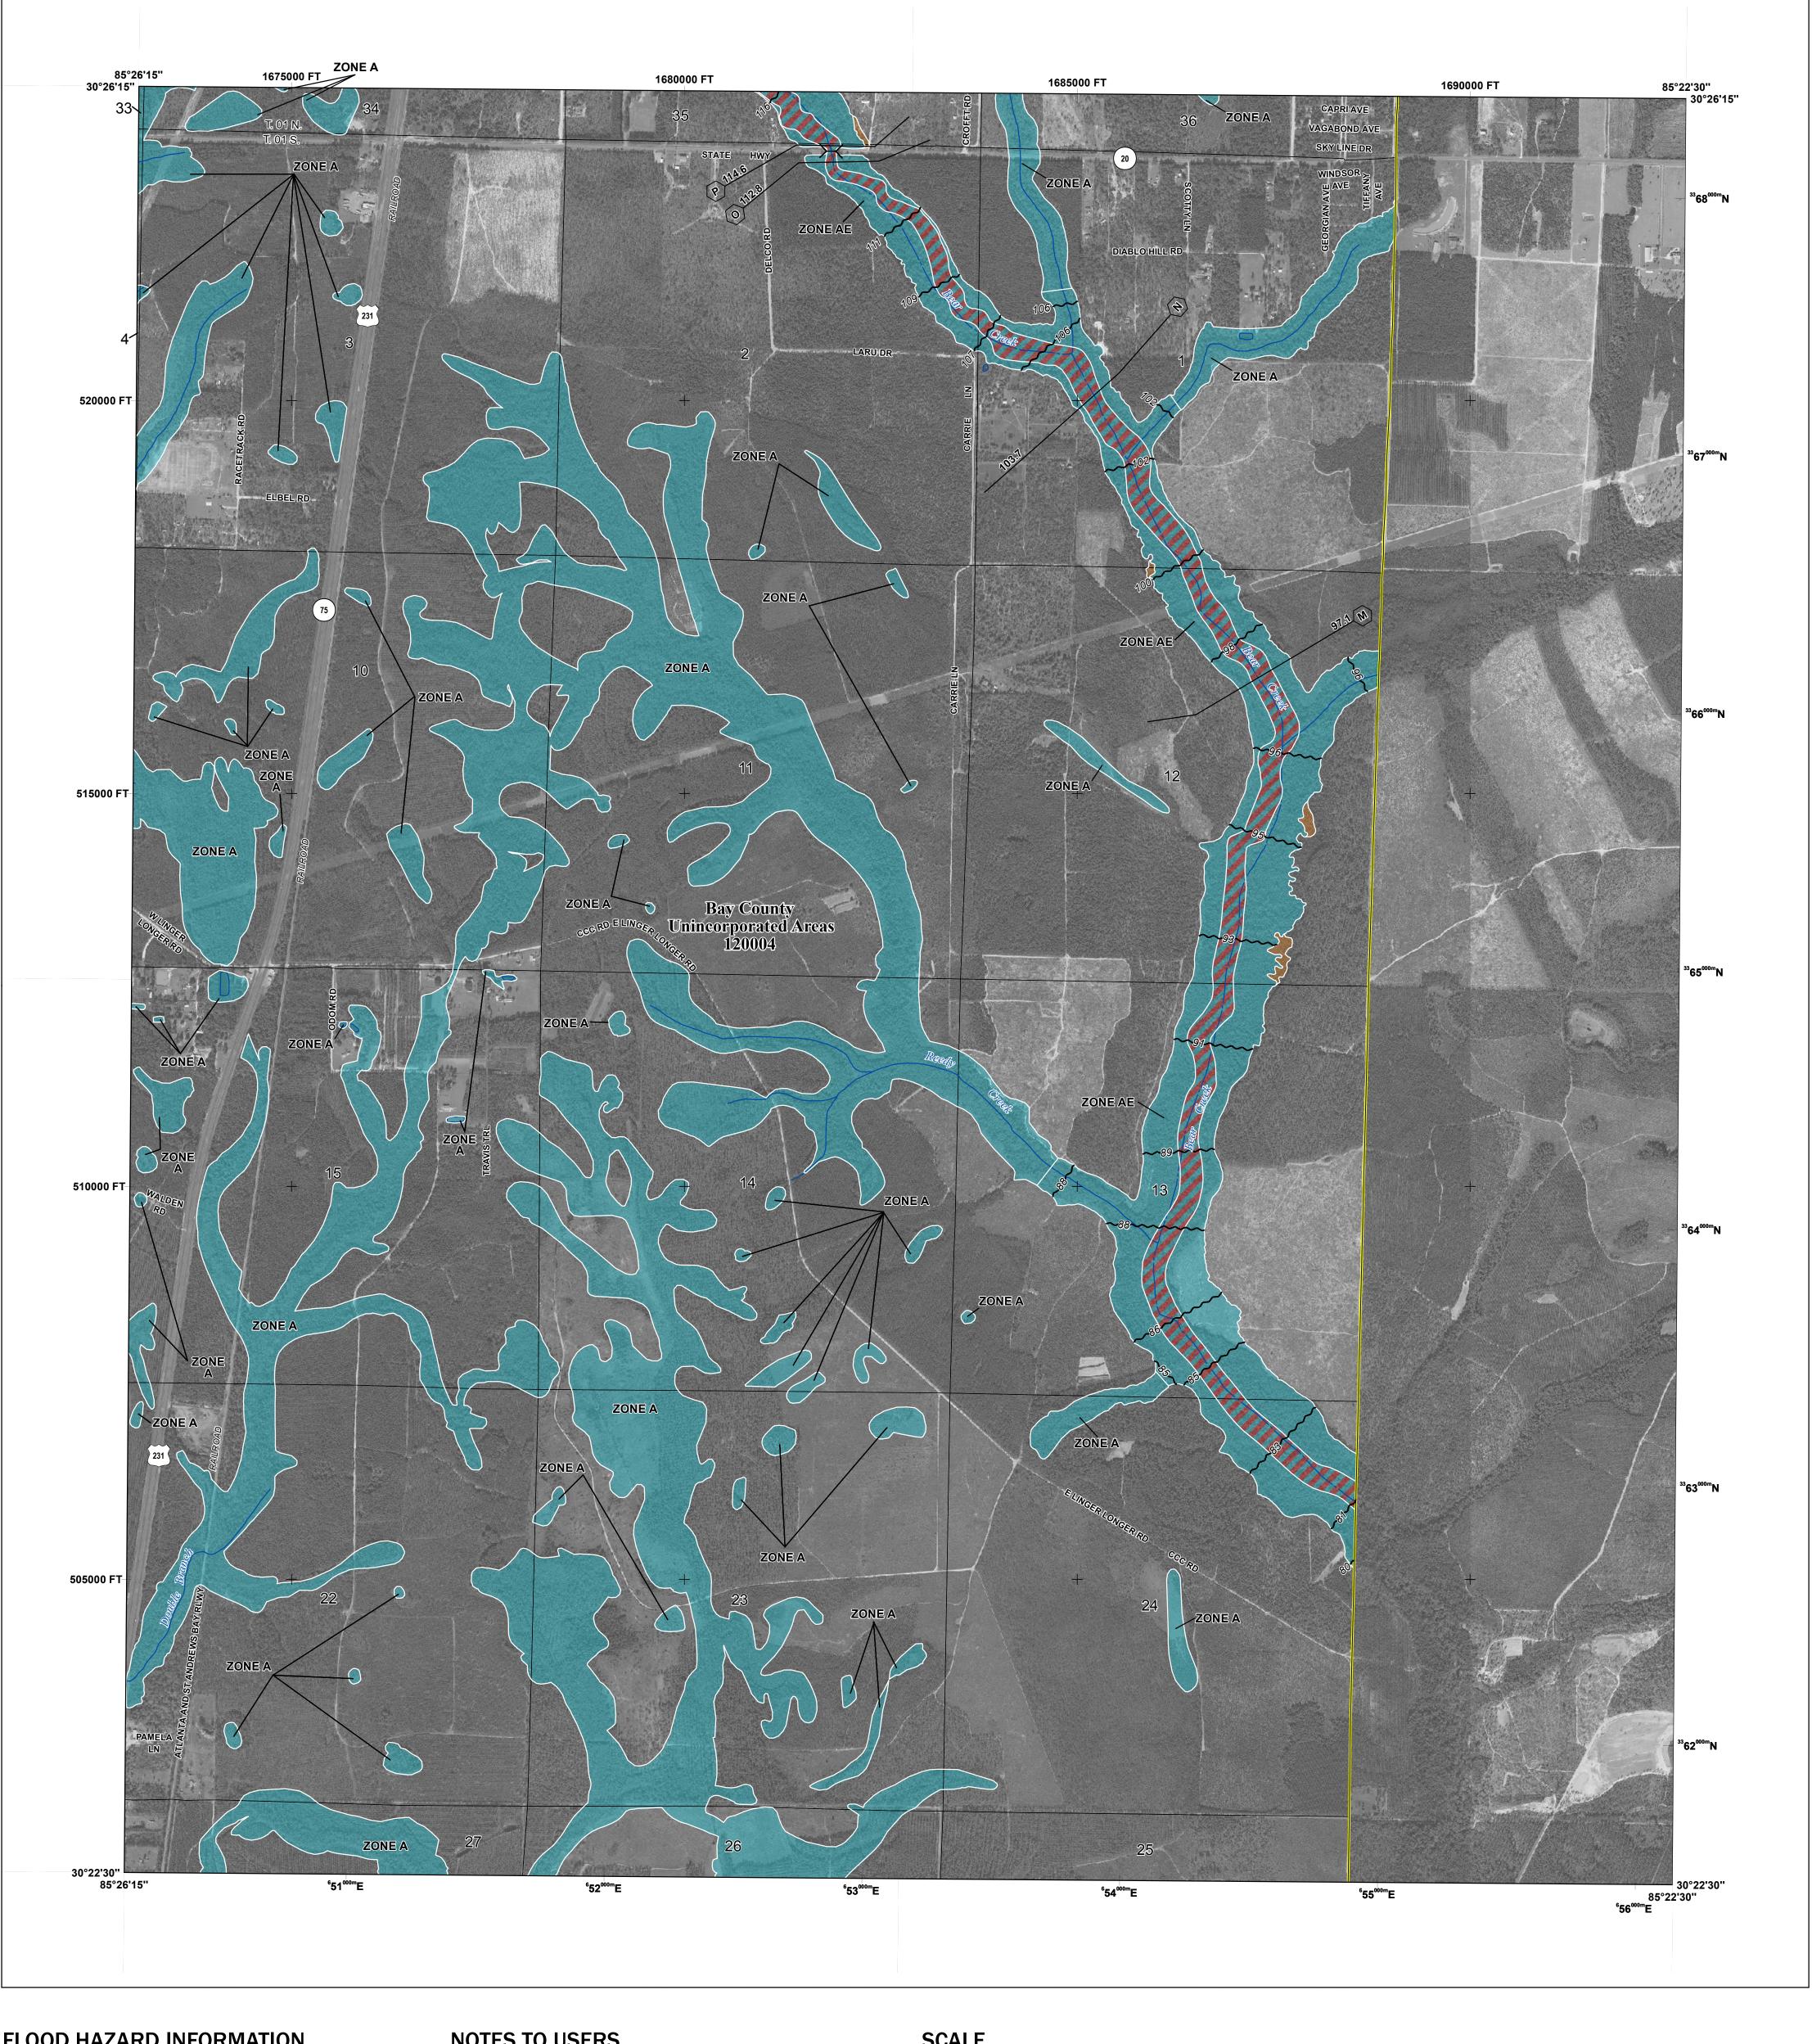

Base map information shown on this FIRM was provided in digital format by the Florida Department of Transportation (FDOT). This information was derived from digital orthophotography at a 0.5-foot resolution from photography dated 2016.