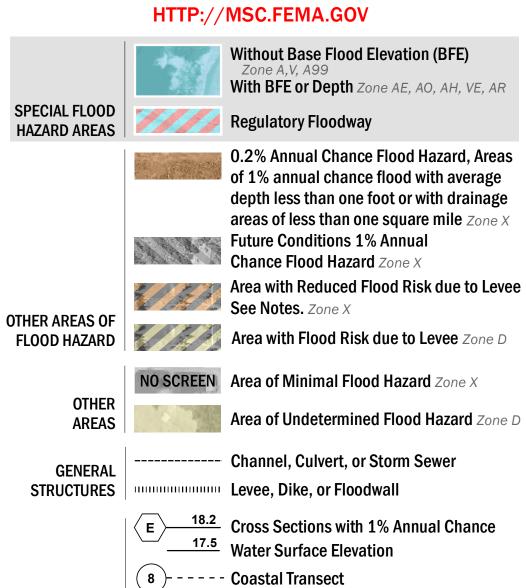

— -- Coastal Transect Baseline

—- Profile Baseline

- Hydrographic Feature

**Jurisdiction Boundary** 

**Base Flood Elevation Line (BFE)** 

Limit of Study

OTHER

**FEATURES** 