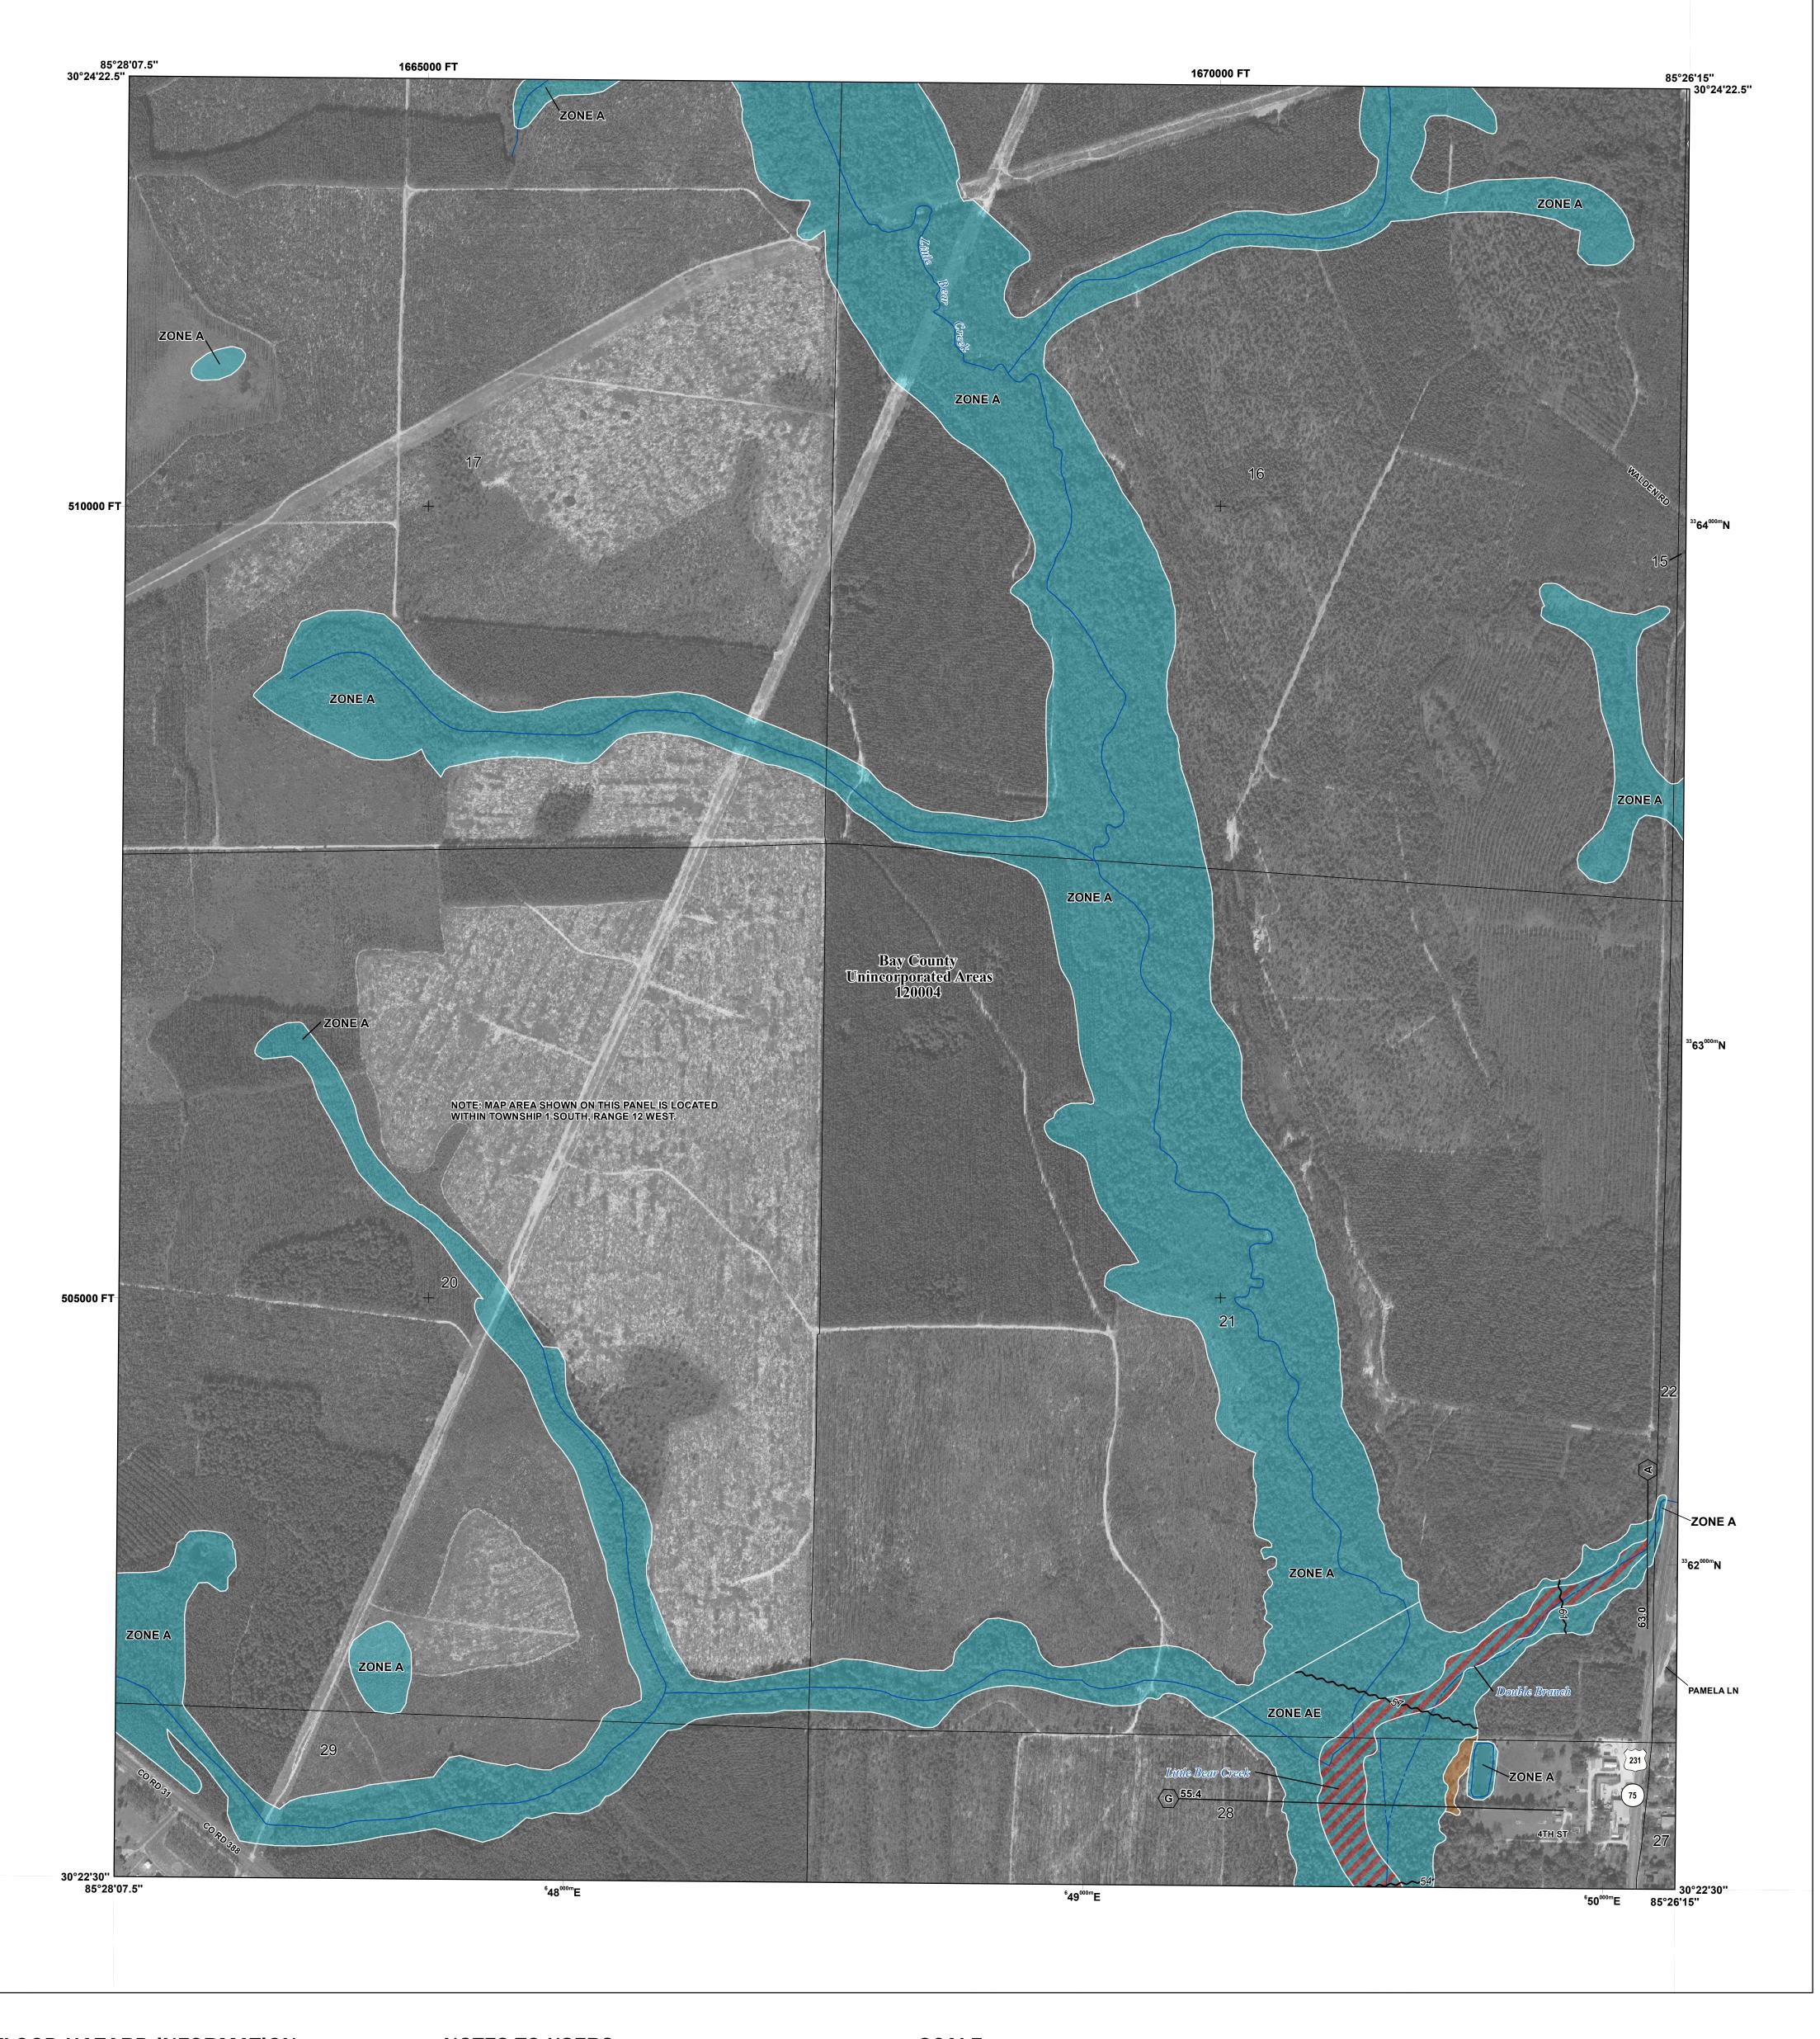

### FLOOD HAZARD INFORMATION

SEE FIS REPORT FOR DETAILED LEGEND AND INDEX MAP FOR FIRM PANEL LAYOUT THE INFORMATION DEPICTED ON THIS MAP AND SUPPORTING DOCUMENTATION ARE ALSO AVAILABLE IN DIGITAL FORMAT AT

Base map information shown on this FIRM was provided in digital format by the Florida Department of Transportation (FDOT). This information was derived from digital orthophotography at a 0.5-foot resolution from photography dated 2016.