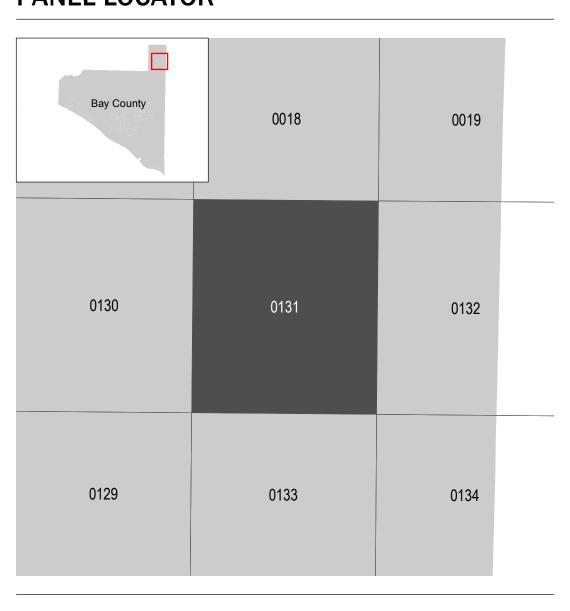

ucts can be ordered or obtained directly from the website.

Communities annexing land on adjacent FIRM panels must obtain a current copy of the adjacent panel as well as the current FIRM Index. These may be ordered directly from the Map Service Center at the number listed above. For community and countywide map dates refer to the Flood Insurance Study report for this jurisdiction. To determine if flood insurance is available in this community, contact your Insurance agent or call the National

Flood Insurance Program at 1-800-638-6620.

Base map information shown on this FIRM was provided in digital format by the Florida Department of Transportation (FDOT). This information was derived from digital orthophotography at a 0.5-foot resolution from photography dated 2016.



## PANEL LOCATOR



## FEMA National Flood Insurance Program NATIONAL FLOOD INSURANCE PROGRAM FLOOD INSURANCE RATE MAP **BAY COUNTY, FLORIDA** PANEL 131 OF 517

Panel Contains: COMMUNITY BAY COUNTY 120004

NUMBER PANEL SUFFIX 0131

**REVISED PRELIMINARY** 4/15/2022

> **VERSION NUMBER** 2.5.3.6 MAP NUMBER 12005C0131J MAP REVISED