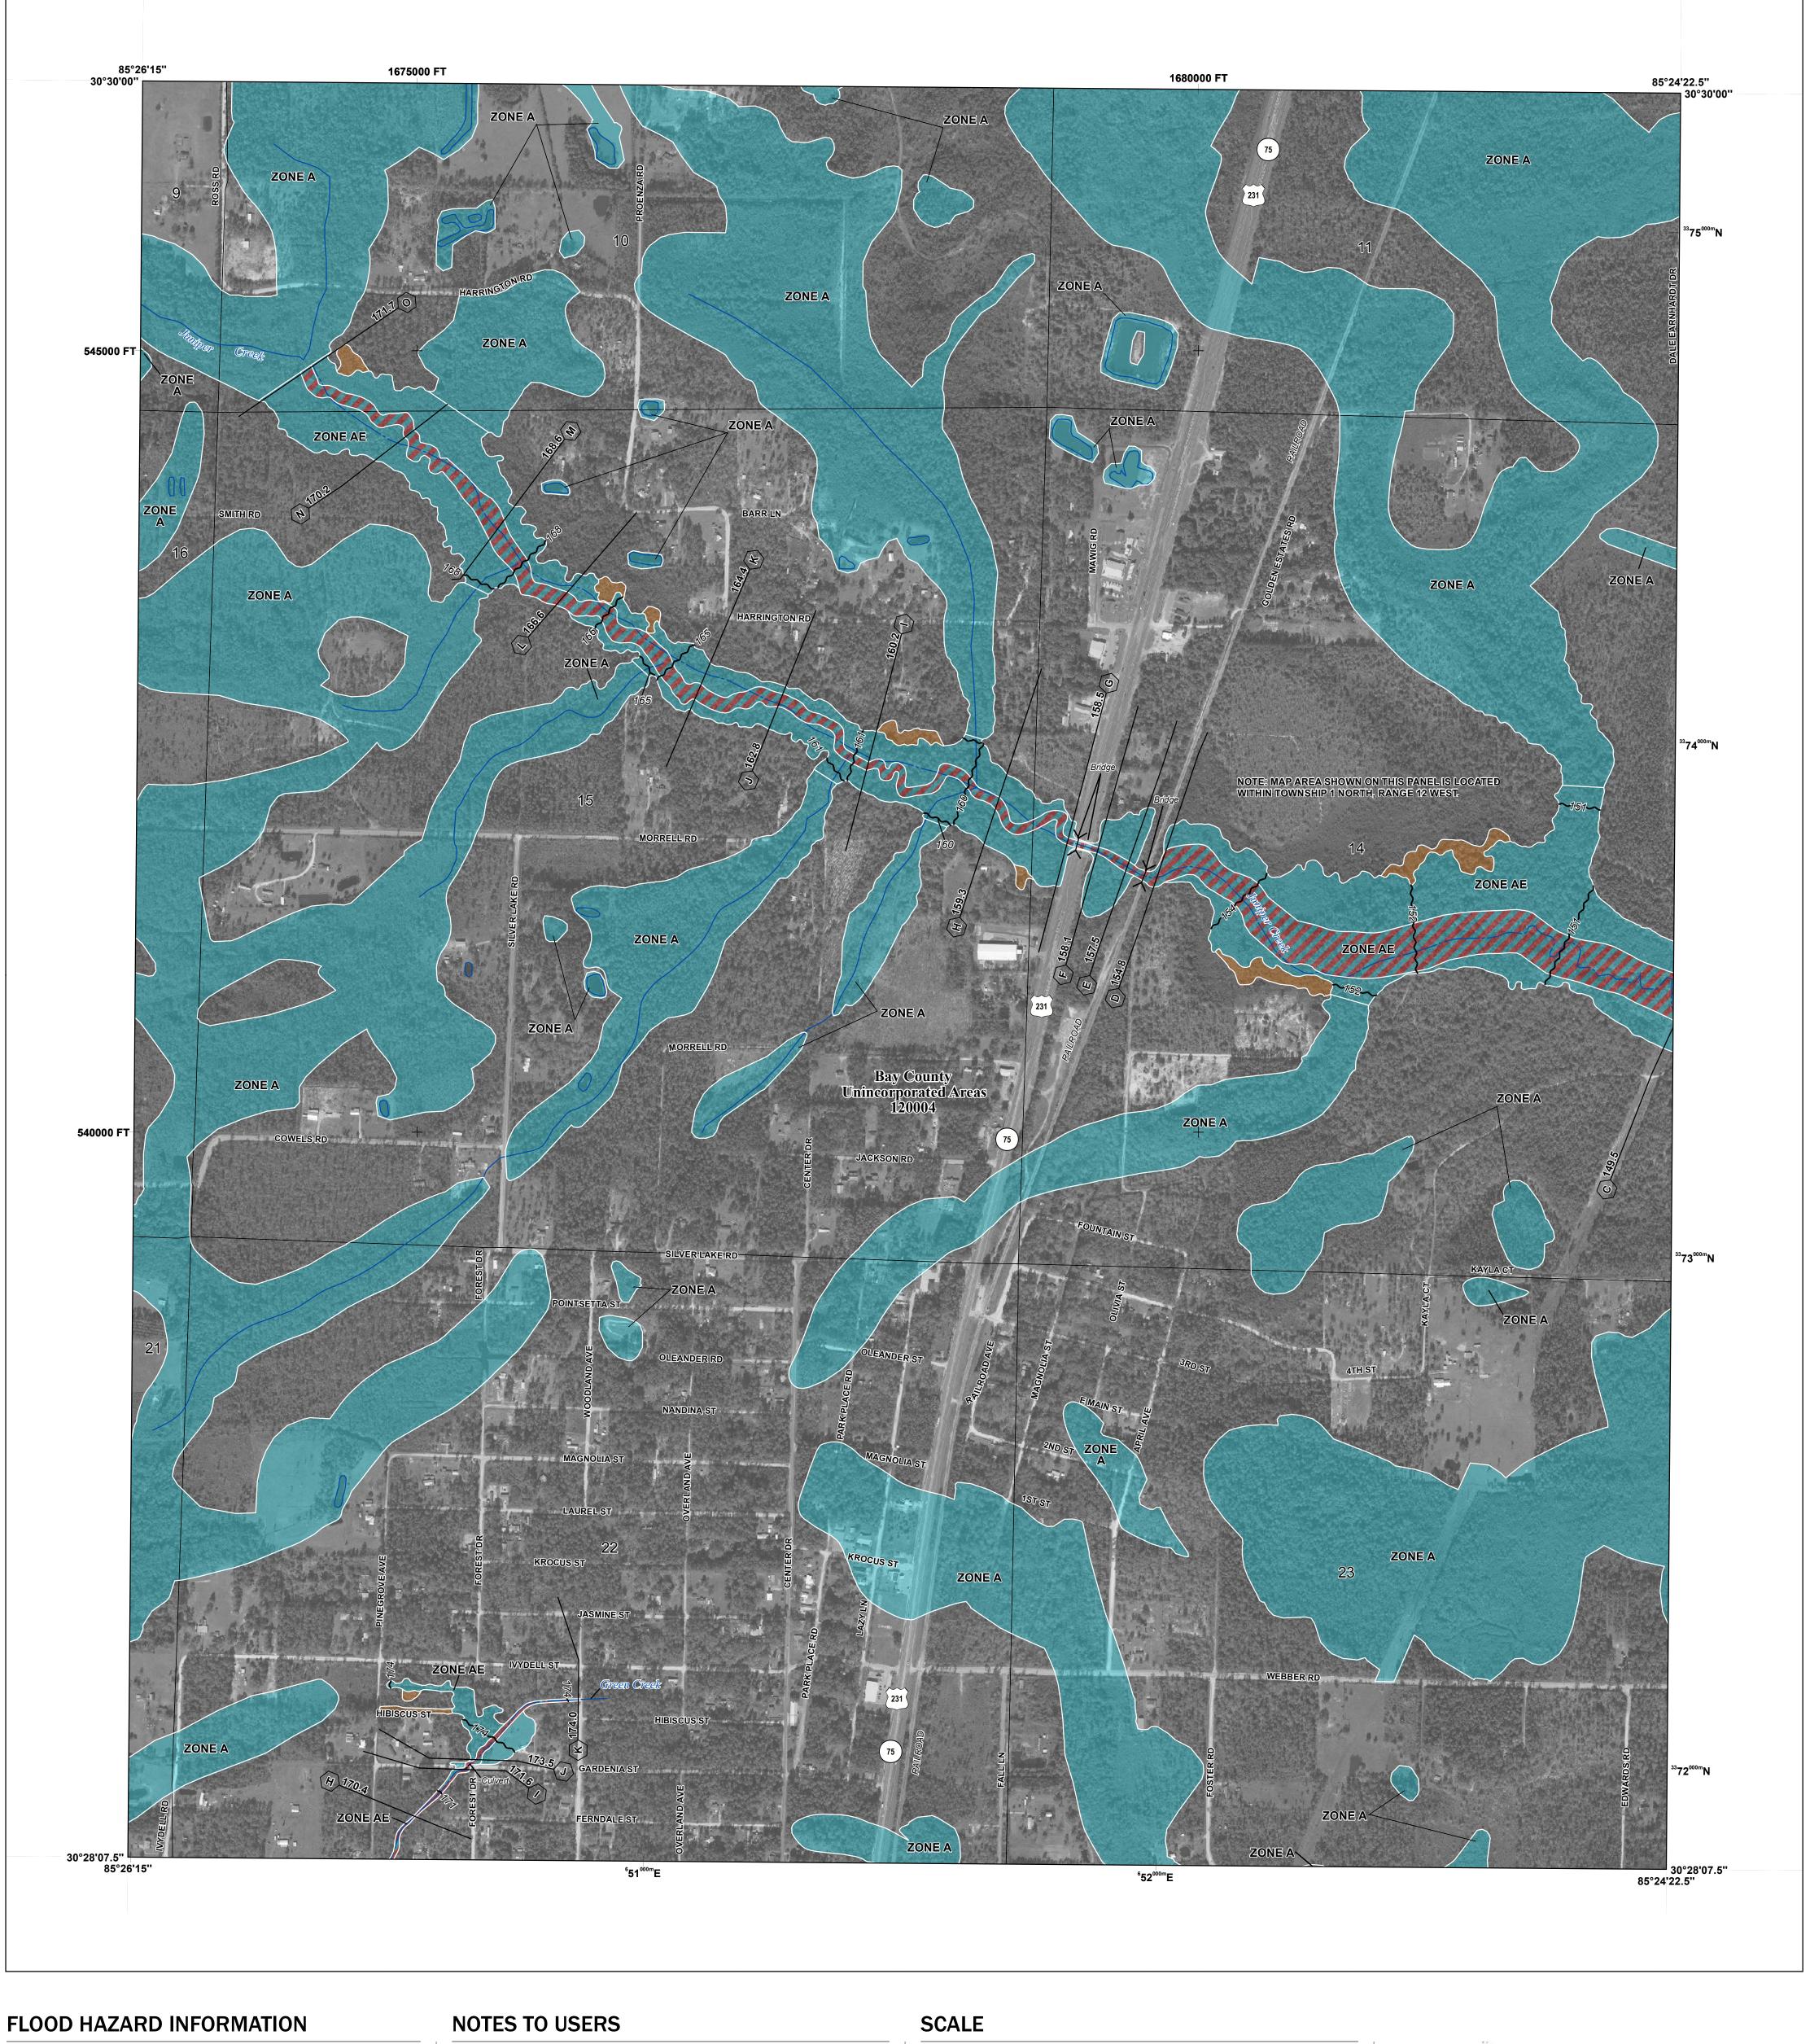

## FEMA National Flood Insurance Program NATIONAL FLOOD INSURANCE PROGRAM FLOOD INSURANCE RATE MAP **BAY COUNTY, FLORIDA** PANEL 131 OF 517

Panel Contains: COMMUNITY BAY COUNTY 120004

NUMBER PANEL SUFFIX 0131