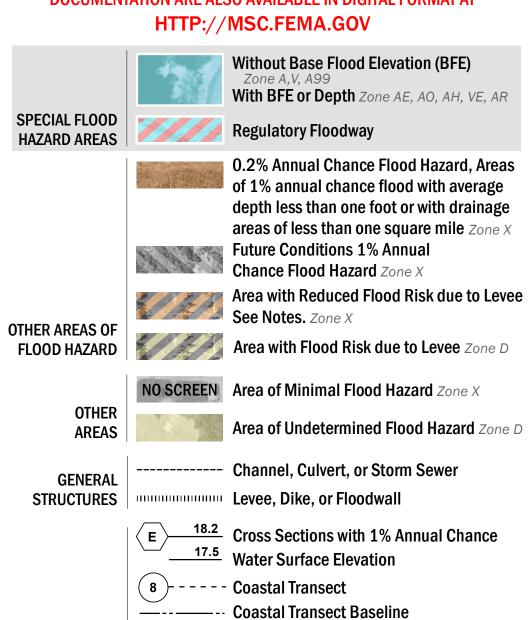

SEE FIS REPORT FOR DETAILED LEGEND AND INDEX MAP FOR FIRM PANEL LAYOUT THE INFORMATION DEPICTED ON THIS MAP AND SUPPORTING DOCUMENTATION ARE ALSO AVAILABLE IN DIGITAL FORMAT AT

—- Profile Baseline

- Hydrographic Feature

**Jurisdiction Boundary** 

**Base Flood Elevation Line (BFE)** 

Limit of Study

OTHER

**FEATURES** 

For information and questions about this Flood Insurance Rate Map (FIRM), available products associated with this FIRM, including historic versions, the current date for each FIRM panel, how to order products or the National Flood Insurance Program (NFIP) in general, please call the FEMA Map Information eXchange at 1-877-FEMA-MAP (1-877-336-2627) or visit the FEMA Map Service Center website at http://msc.fema.gov. Available products may include previously issued Letters of Map Change, a Flood Insurance Study Report, and/or digital versions of this map. Many of these products can be ordered or obtained directly from the website.