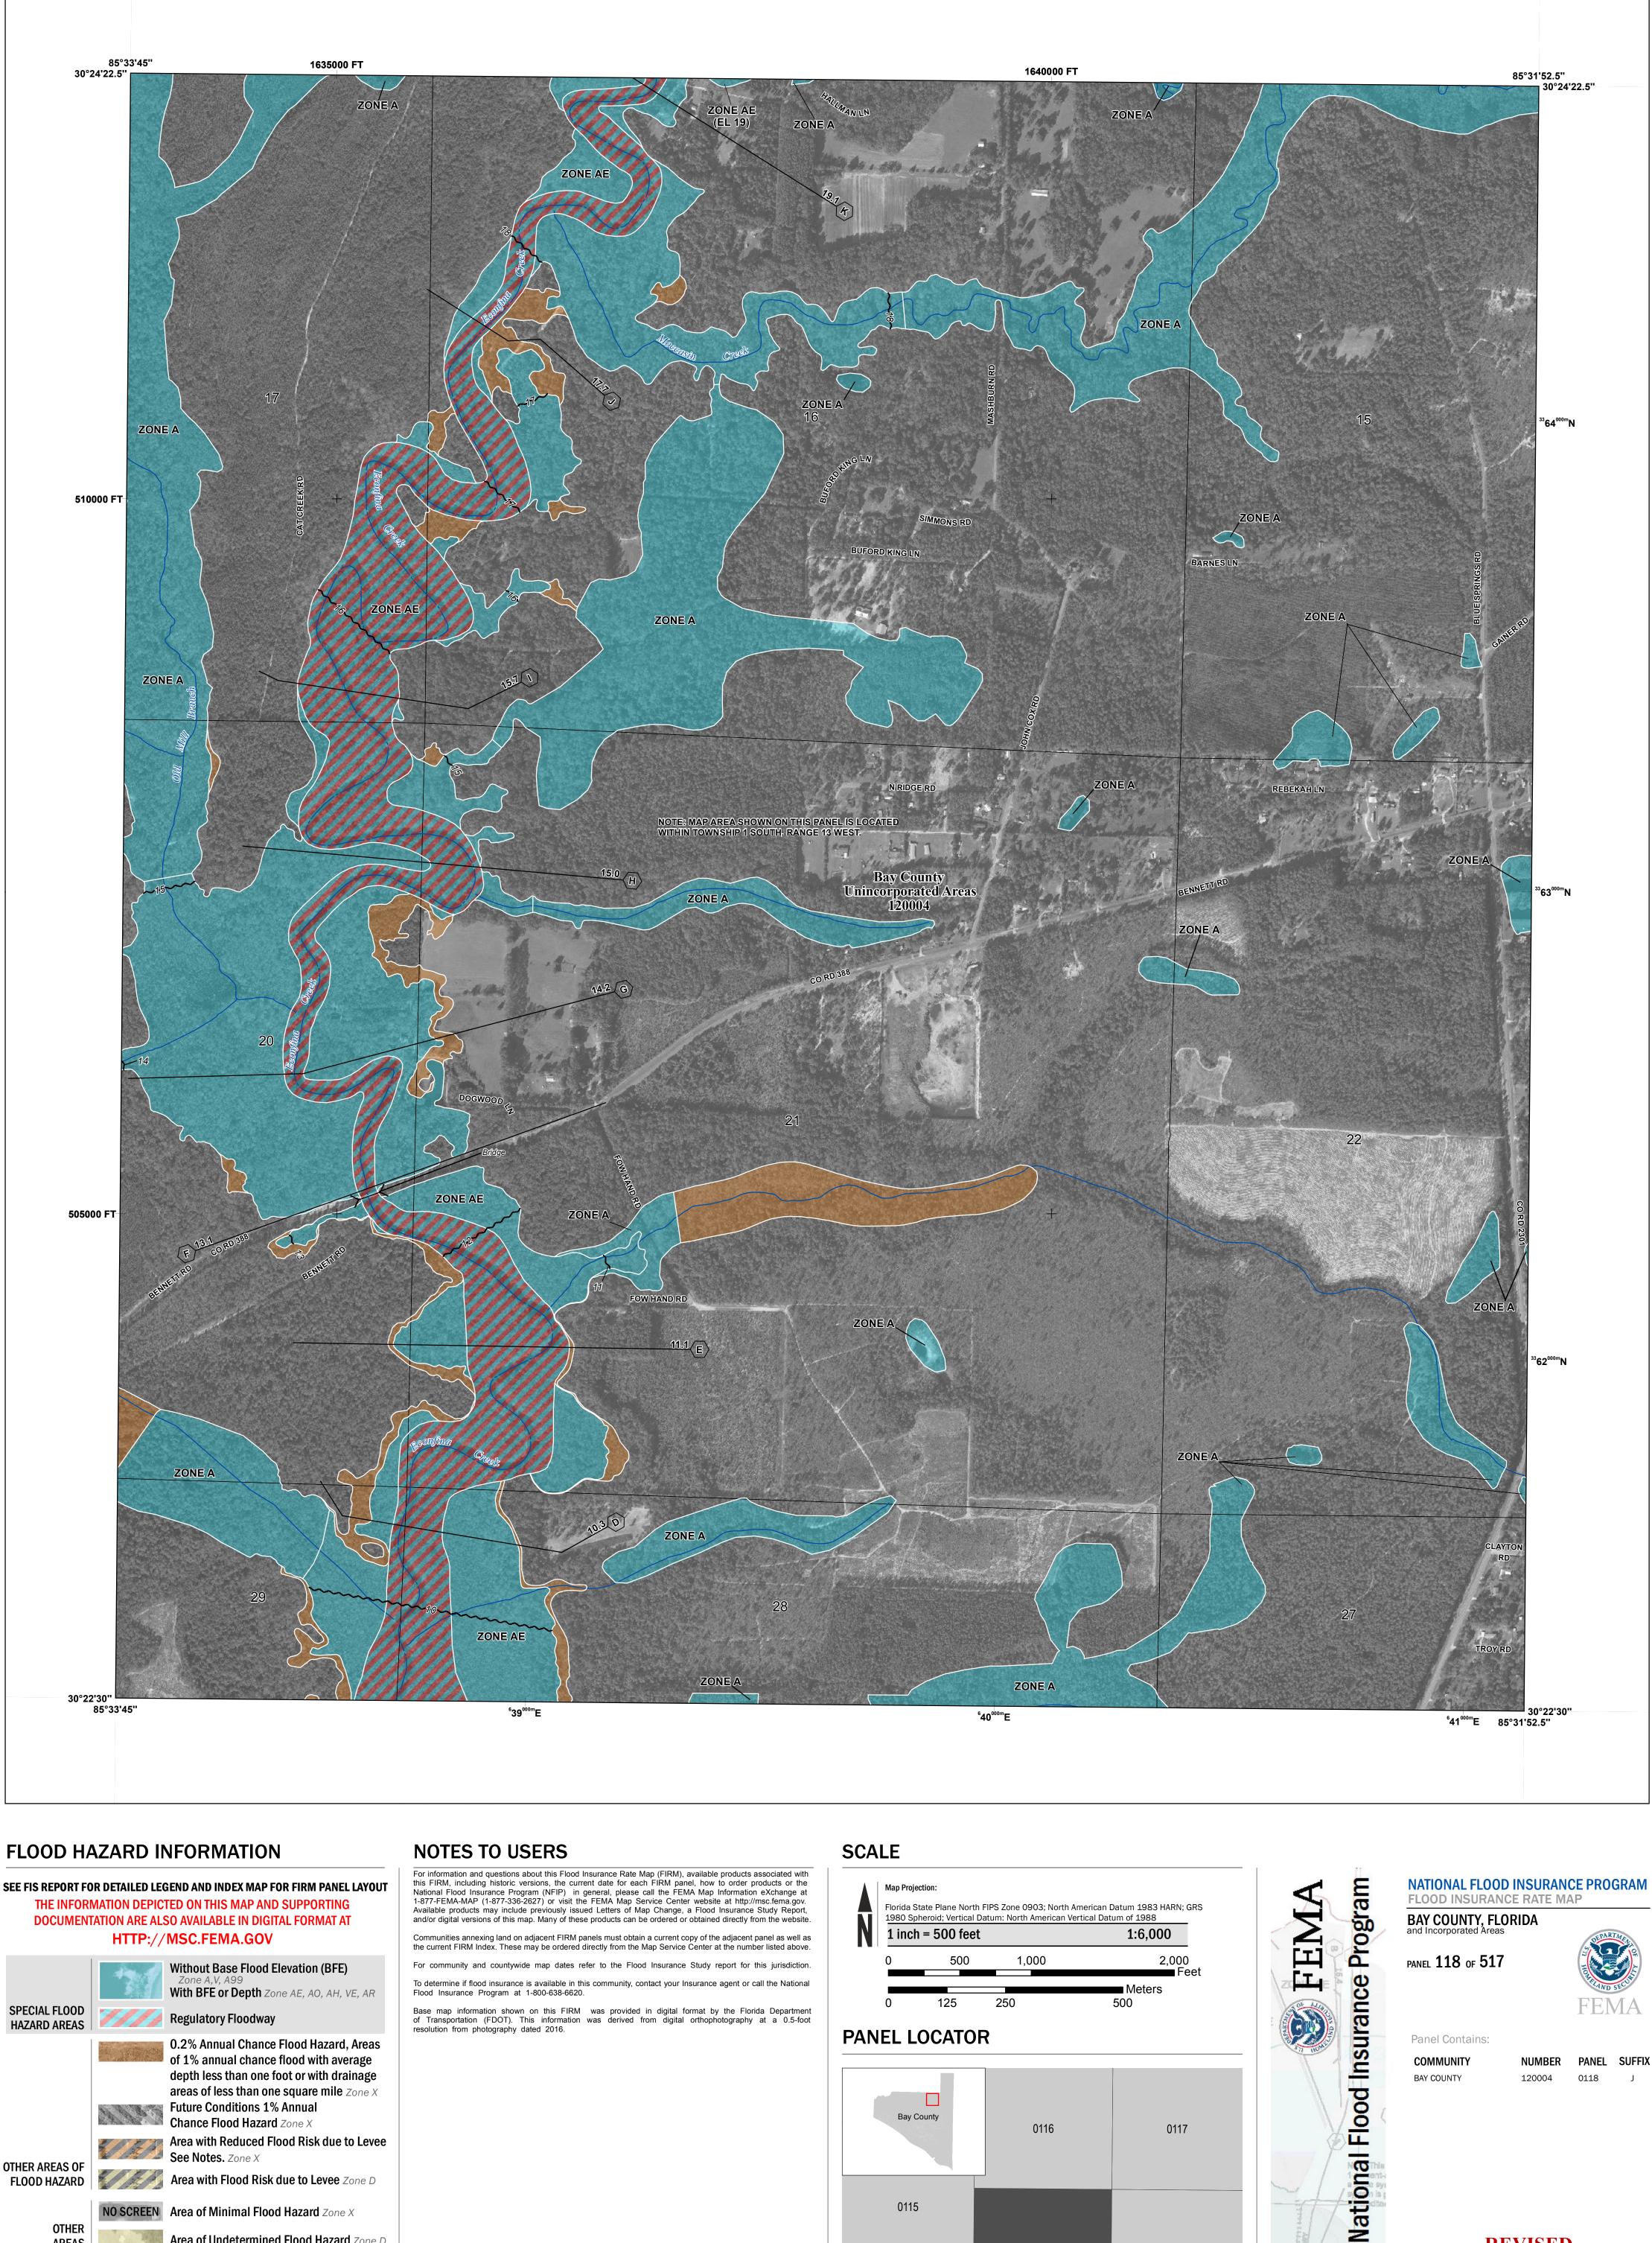

SEE FIS REPORT FOR DETAILED LEGEND AND INDEX MAP FOR FIRM PANEL LAYOUT THE INFORMATION DEPICTED ON THIS MAP AND SUPPORTING DOCUMENTATION ARE ALSO AVAILABLE IN DIGITAL FORMAT AT

—- Profile Baseline

- Hydrographic Feature

**Jurisdiction Boundary** 

**Base Flood Elevation Line (BFE)** 

Limit of Study

OTHER

**FEATURES** 

For information and questions about this Flood Insurance Rate Map (FIRM), available products associated with this FIRM, including historic versions, the current date for each FIRM panel, how to order products or the National Flood Insurance Program (NFIP) in general, please call the FEMA Map Information eXchange at 1-877-FEMA-MAP (1-877-336-2627) or visit the FEMA Map Service Center website at http://msc.fema.gov. Available products may include previously issued Letters of Map Change, a Flood Insurance Study Report, and/or digital versions of this map. Many of these products can be ordered or obtained directly from the website.

Communities annexing land on adjacent FIRM panels must obtain a current copy of the adjacent panel as well as the current FIRM Index. These may be ordered directly from the Map Service Center at the number listed above. For community and countywide map dates refer to the Flood Insurance Study report for this jurisdiction. To determine if flood insurance is available in this community, contact your Insurance agent or call the National

Flood Insurance Program at 1-800-638-6620.

Base map information shown on this FIRM was provided in digital format by the Florida Department of Transportation (FDOT). This information was derived from digital orthophotography at a 0.5-foot resolution from photography dated 2016.