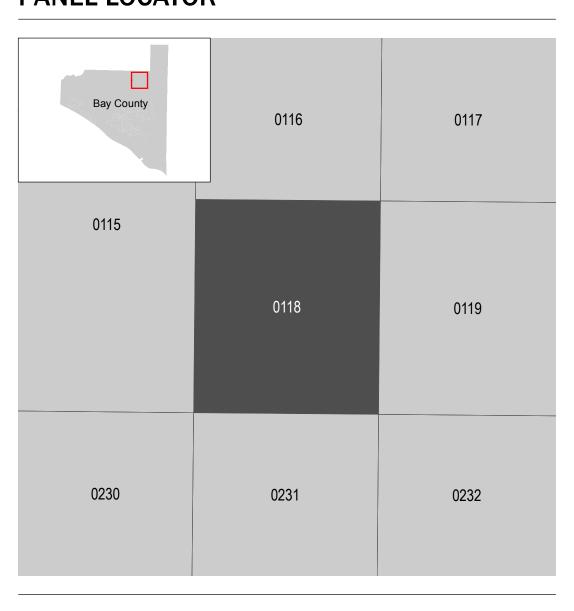

## PANEL LOCATOR

## NATIONAL FLOOD INSURANCE PROGRAM FLOOD INSURANCE RATE MAP

**BAY COUNTY, FLORIDA** 

PANEL 118 OF 517

Panel Contains:

COMMUNITY BAY COUNTY

NUMBER PANEL SUFFIX 120004 0118

**REVISED PRELIMINARY** 4/15/2022

> **VERSION NUMBER** 2.5.3.6 MAP NUMBER 12005C0118J MAP REVISED