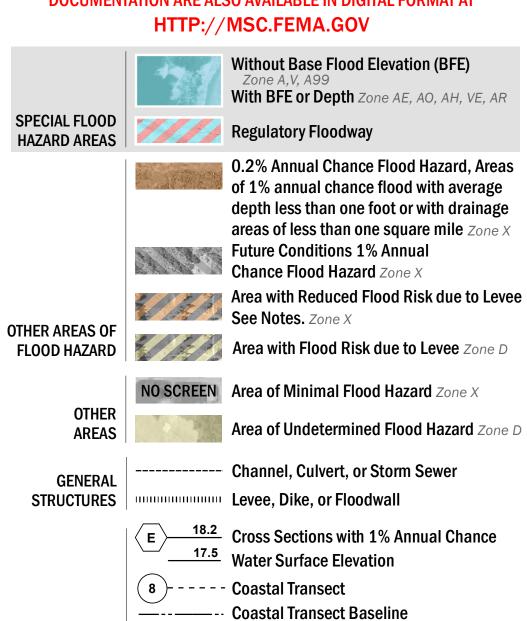

SEE FIS REPORT FOR DETAILED LEGEND AND INDEX MAP FOR FIRM PANEL LAYOUT THE INFORMATION DEPICTED ON THIS MAP AND SUPPORTING DOCUMENTATION ARE ALSO AVAILABLE IN DIGITAL FORMAT AT

—- Profile Baseline

- Hydrographic Feature

**Jurisdiction Boundary** 

**Base Flood Elevation Line (BFE)** 

Limit of Study

OTHER

**FEATURES** 

For information and questions about this Flood Insurance Rate Map (FIRM), available products associated with this FIRM, including historic versions, the current date for each FIRM panel, how to order products or the National Flood Insurance Program (NFIP) in general, please call the FEMA Map Information eXchange at 1-877-FEMA-MAP (1-877-336-2627) or visit the FEMA Map Service Center website at http://msc.fema.gov. Available products may include previously issued Letters of Map Change, a Flood Insurance Study Report, and/or digital versions of this map. Many of these products can be ordered or obtained directly from the website.