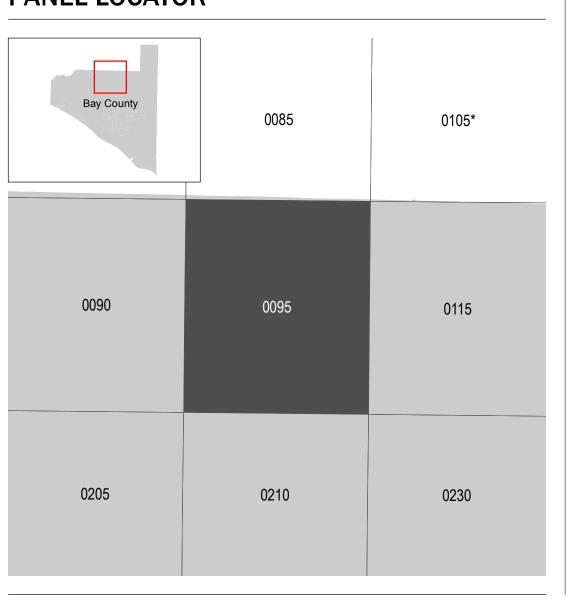

s can be ordered or obtained directly from the website.

Communities annexing land on adjacent FIRM panels must obtain a current copy of the adjacent panel as well as the current FIRM Index. These may be ordered directly from the Map Service Center at the number listed above. For community and countywide map dates refer to the Flood Insurance Study report for this jurisdiction. To determine if flood insurance is available in this community, contact your Insurance agent or call the National Flood Insurance Program at 1-800-638-6620.

Base map information shown on this FIRM was provided in digital format by the Florida Department of Transportation (FDOT). This information was derived from digital orthophotography at a 0.5-foot resolution from photography dated 2016.



## **PANEL LOCATOR**



## FEMA National Flood Insurance Program NATIONAL FLOOD INSURANCE PROGRAM FLOOD INSURANCE RATE MAP BAY COUNTY, FLORIDA

PANEL 95 OF 517



PANEL SUFFIX

0095

Panel Contains: COMMUNITY

BAY COUNTY

NUMBER

120004

**REVISED PRELIMINARY** 4/15/2022

> **VERSION NUMBER** 2.5.3.6 MAP NUMBER 12005C0095J MAP REVISED