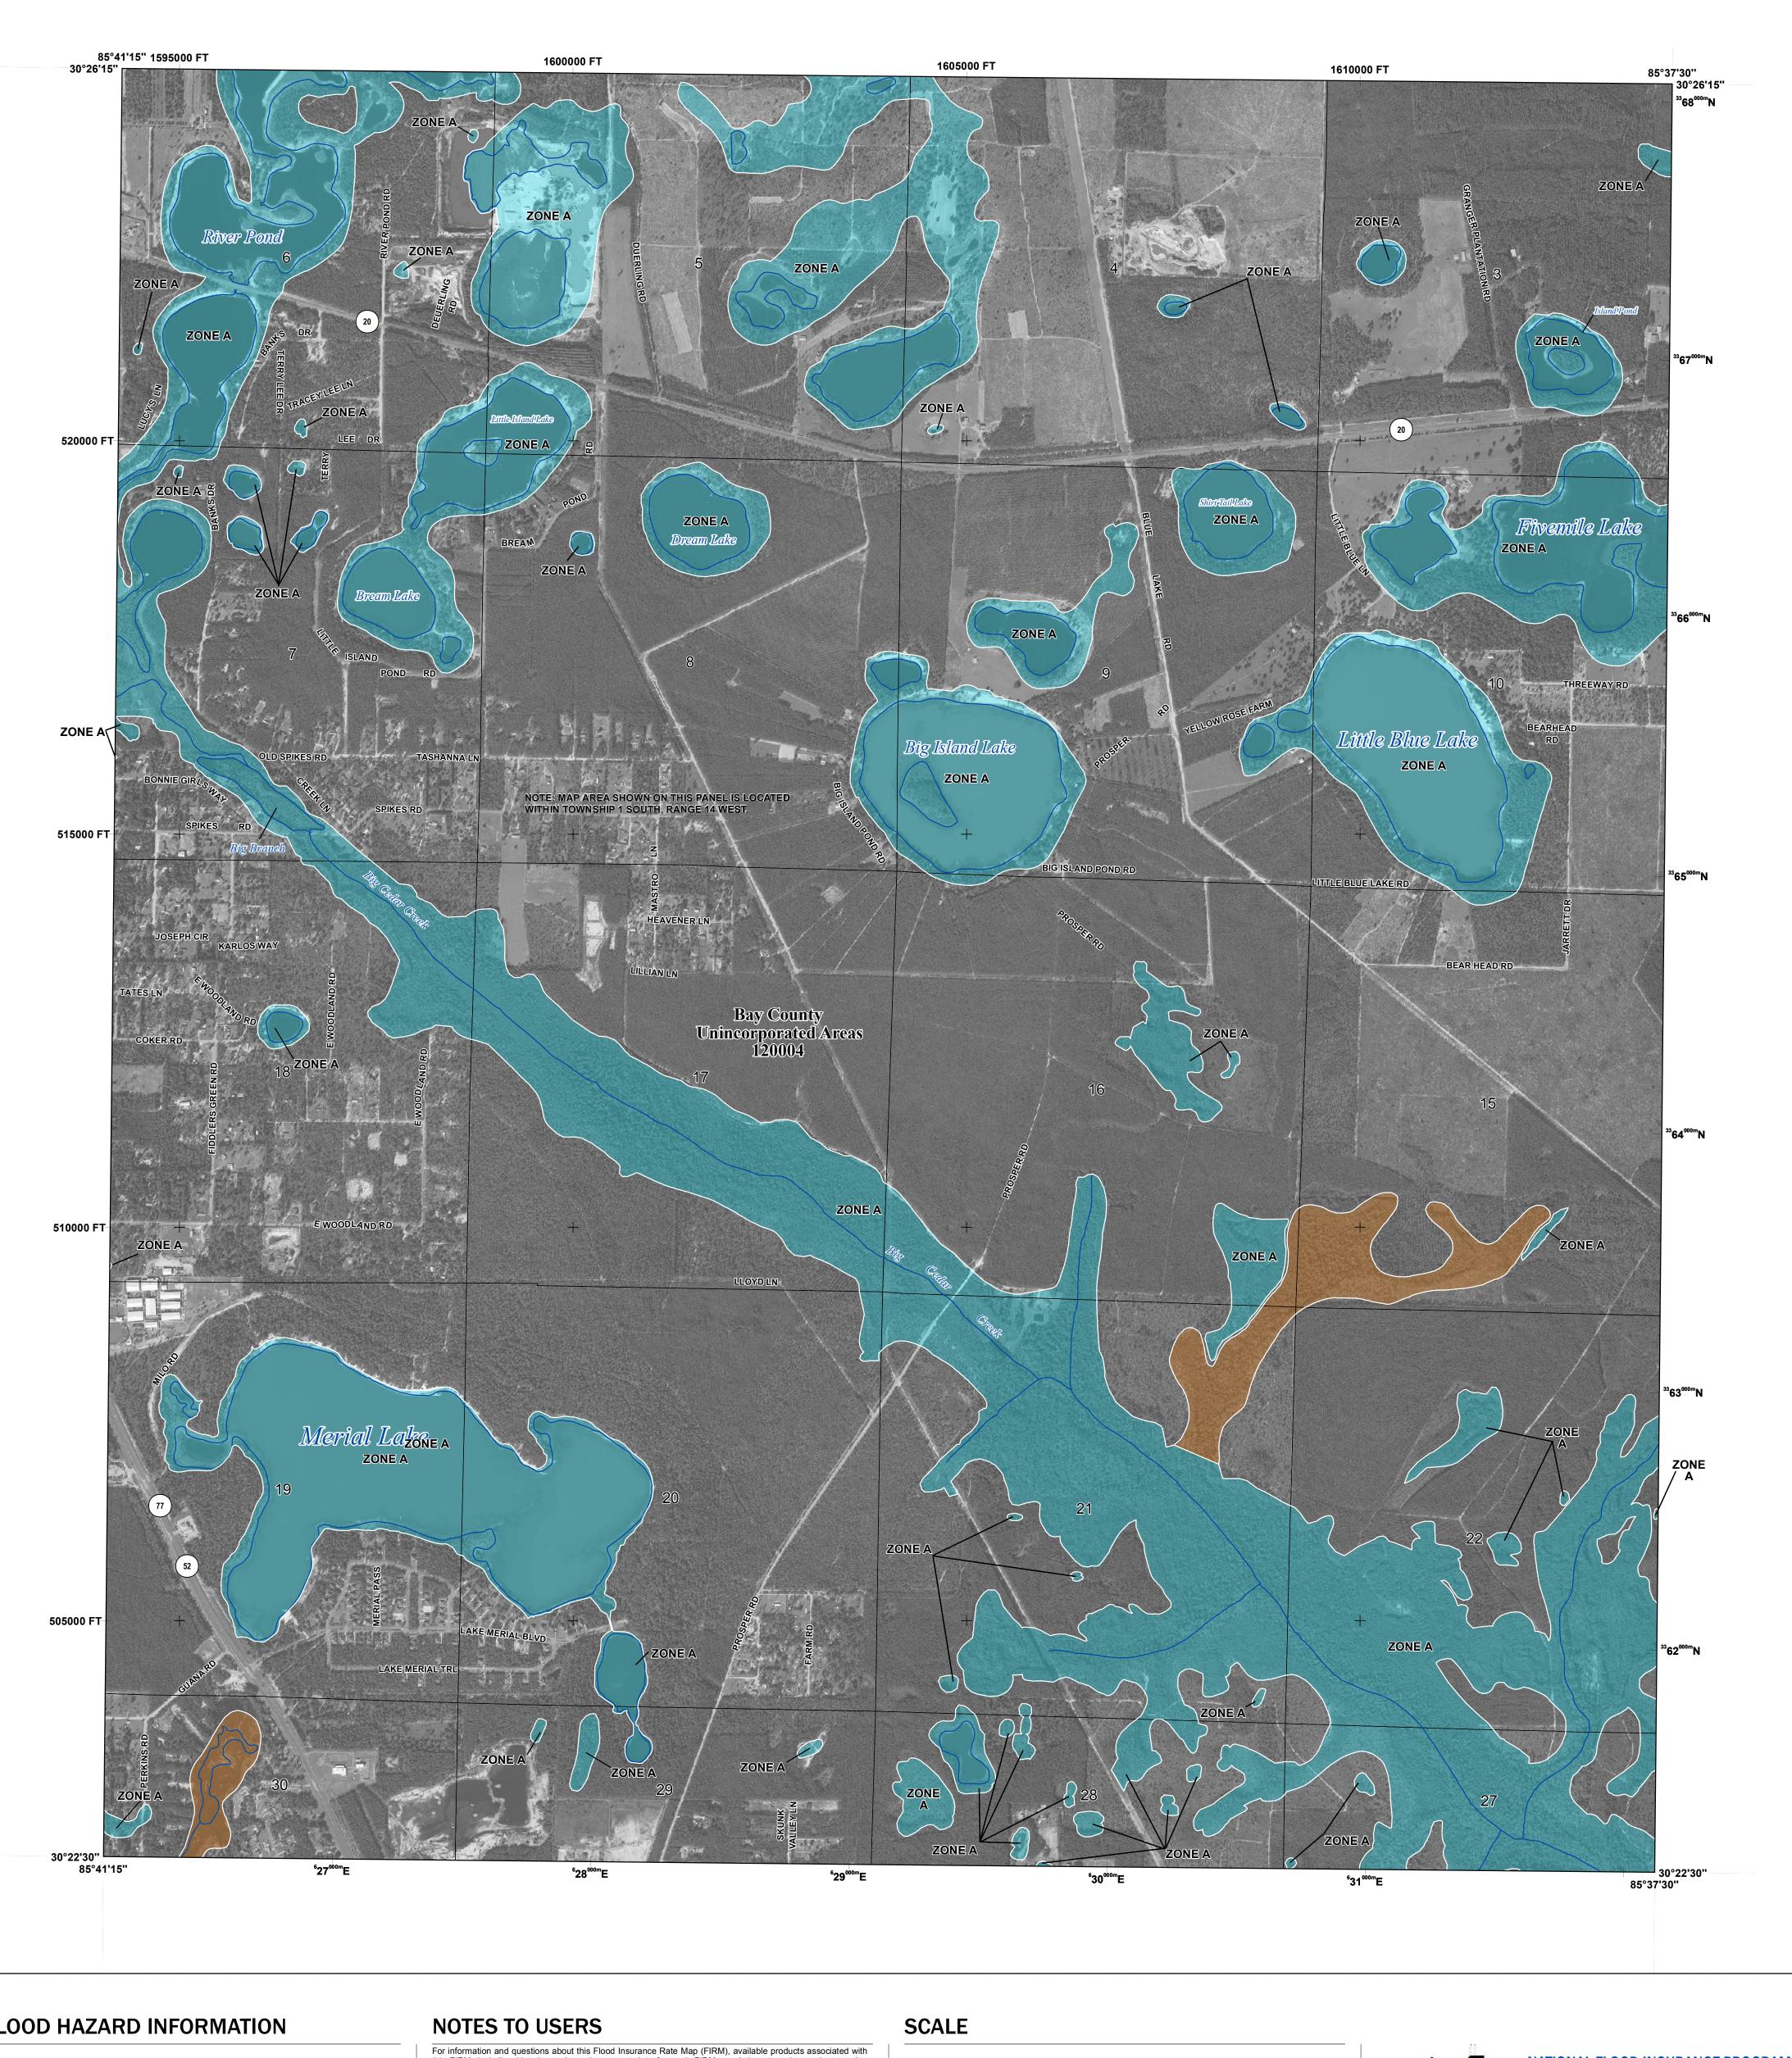

Base map information shown on this FIRM was provided in digital format by the Florida Department of Transportation (FDOT). This information was derived from digital orthophotography at a 0.5-foot resolution from photography dated 2016.

## FEMA National Flood Insurance Program NATIONAL FLOOD INSURANCE PROGRAM FLOOD INSURANCE RATE MAP BAY COUNTY, FLORIDA

PANEL 95 OF 517

PANEL SUFFIX

0095

Panel Contains: COMMUNITY

BAY COUNTY

NUMBER

120004