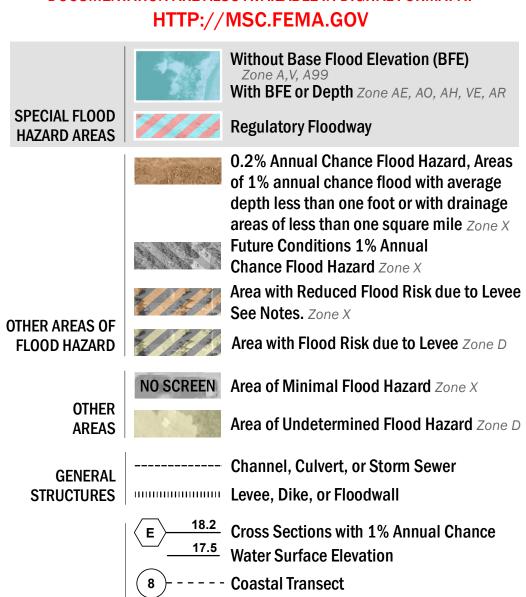

## FLOOD HAZARD INFORMATION

SEE FIS REPORT FOR DETAILED LEGEND AND INDEX MAP FOR FIRM PANEL LAYOUT THE INFORMATION DEPICTED ON THIS MAP AND SUPPORTING **DOCUMENTATION ARE ALSO AVAILABLE IN DIGITAL FORMAT AT** 

— -- Coastal Transect Baseline

—- Profile Baseline

- Hydrographic Feature

**Jurisdiction Boundary** 

**Base Flood Elevation Line (BFE)** 

Limit of Study

OTHER

**FEATURES** 