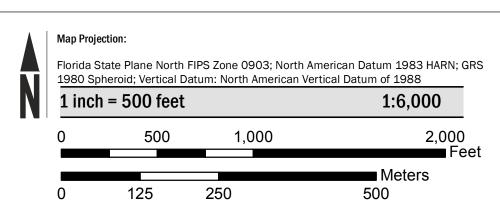

se products can be ordered or obtained directly from the website.

Communities annexing land on adjacent FIRM panels must obtain a current copy of the adjacent panel as well as the current FIRM Index. These may be ordered directly from the Map Service Center at the number listed above. For community and countywide map dates refer to the Flood Insurance Study report for this jurisdiction. To determine if flood insurance is available in this community, contact your Insurance agent or call the National Flood Insurance Program at 1-800-638-6620.

Base map information shown on this FIRM was provided in digital format by the Florida Department of Transportation (FDOT). This information was derived from digital orthophotography at a 0.5-foot resolution from photography dated 2016.

## **SCALE**



## **PANEL LOCATOR**

| Bay County | 0016 | 0017 |
|------------|------|------|
| 0014       | 0018 | 0019 |
| 0130       | 0131 | 0132 |

## National Flood Insurance Program NATIONAL FLOOD INSURANCE PROGRAM FLOOD INSURANCE RATE MAP BAY COUNTY, FLORIDA PANEL 18 OF 517



Panel Contains: COMMUNITY BAY COUNTY

NUMBER PANEL SUFFIX 120004 0018

**REVISED PRELIMINARY** 

4/15/2022

**VERSION NUMBER** 2.5.3.6 MAP NUMBER 12005C0018J MAP REVISED