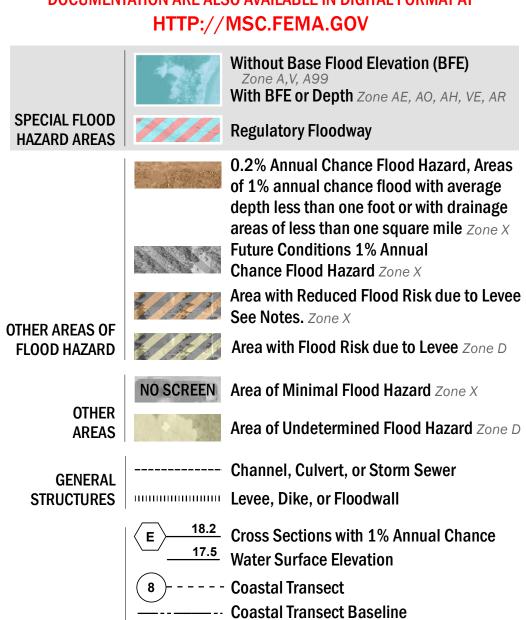

## FLOOD HAZARD INFORMATION

SEE FIS REPORT FOR DETAILED LEGEND AND INDEX MAP FOR FIRM PANEL LAYOUT THE INFORMATION DEPICTED ON THIS MAP AND SUPPORTING DOCUMENTATION ARE ALSO AVAILABLE IN DIGITAL FORMAT AT

—- Profile Baseline

- Hydrographic Feature

**Jurisdiction Boundary** 

**Base Flood Elevation Line (BFE)** 

Limit of Study

OTHER

**FEATURES** 

For information and questions about this Flood Insurance Rate Map (FIRM), available products associated with this FIRM, including historic versions, the current date for each FIRM panel, how to order products or the National Flood Insurance Program (NFIP) in general, please call the FEMA Map Information eXchange at 1-877-FEMA-MAP (1-877-336-2627) or visit the FEMA Map Service Center website at http://msc.fema.gov. Available products may include previously issued Letters of Map Change, a Flood Insurance Study Report, and/or digital versions of this map. Many of these products can be ordered or obtained directly from the website.