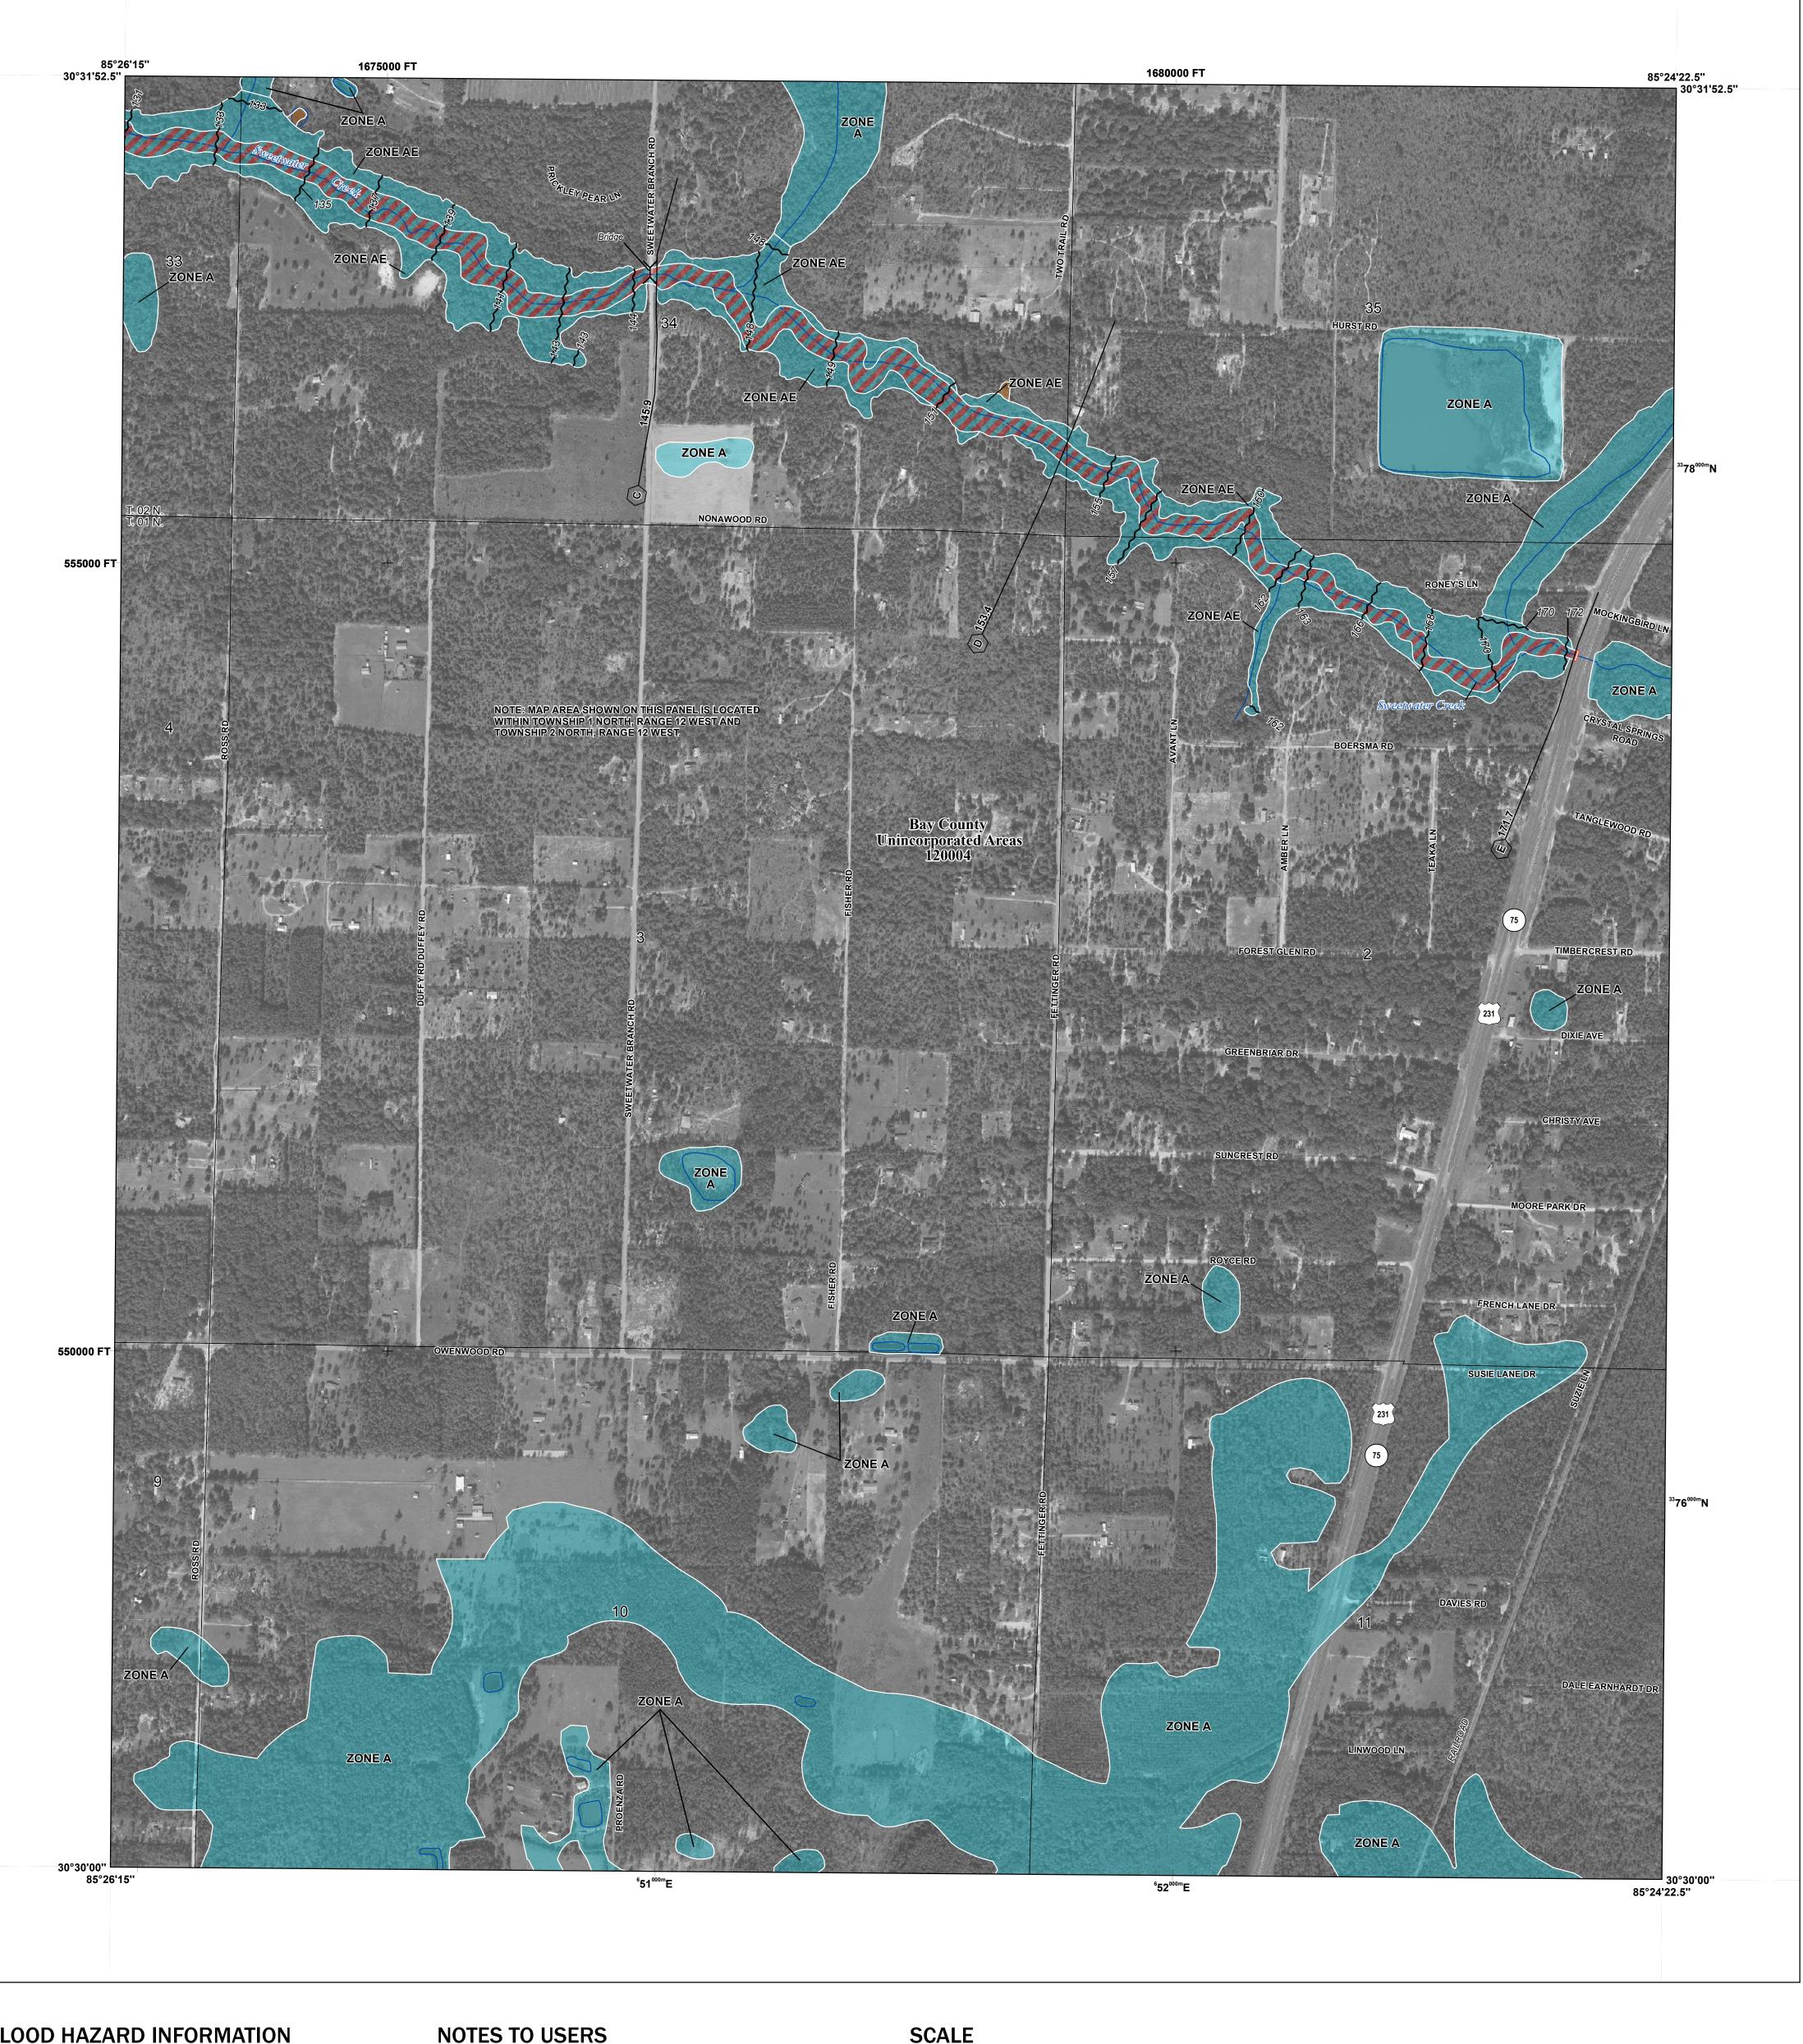

## FLOOD HAZARD INFORMATION

SEE FIS REPORT FOR DETAILED LEGEND AND INDEX MAP FOR FIRM PANEL LAYOUT THE INFORMATION DEPICTED ON THIS MAP AND SUPPORTING DOCUMENTATION ARE ALSO AVAILABLE IN DIGITAL FORMAT AT

Base map information shown on this FIRM was provided in digital format by the Florida Department of Transportation (FDOT). This information was derived from digital orthophotography at a 0.5-foot resolution from photography dated 2016.