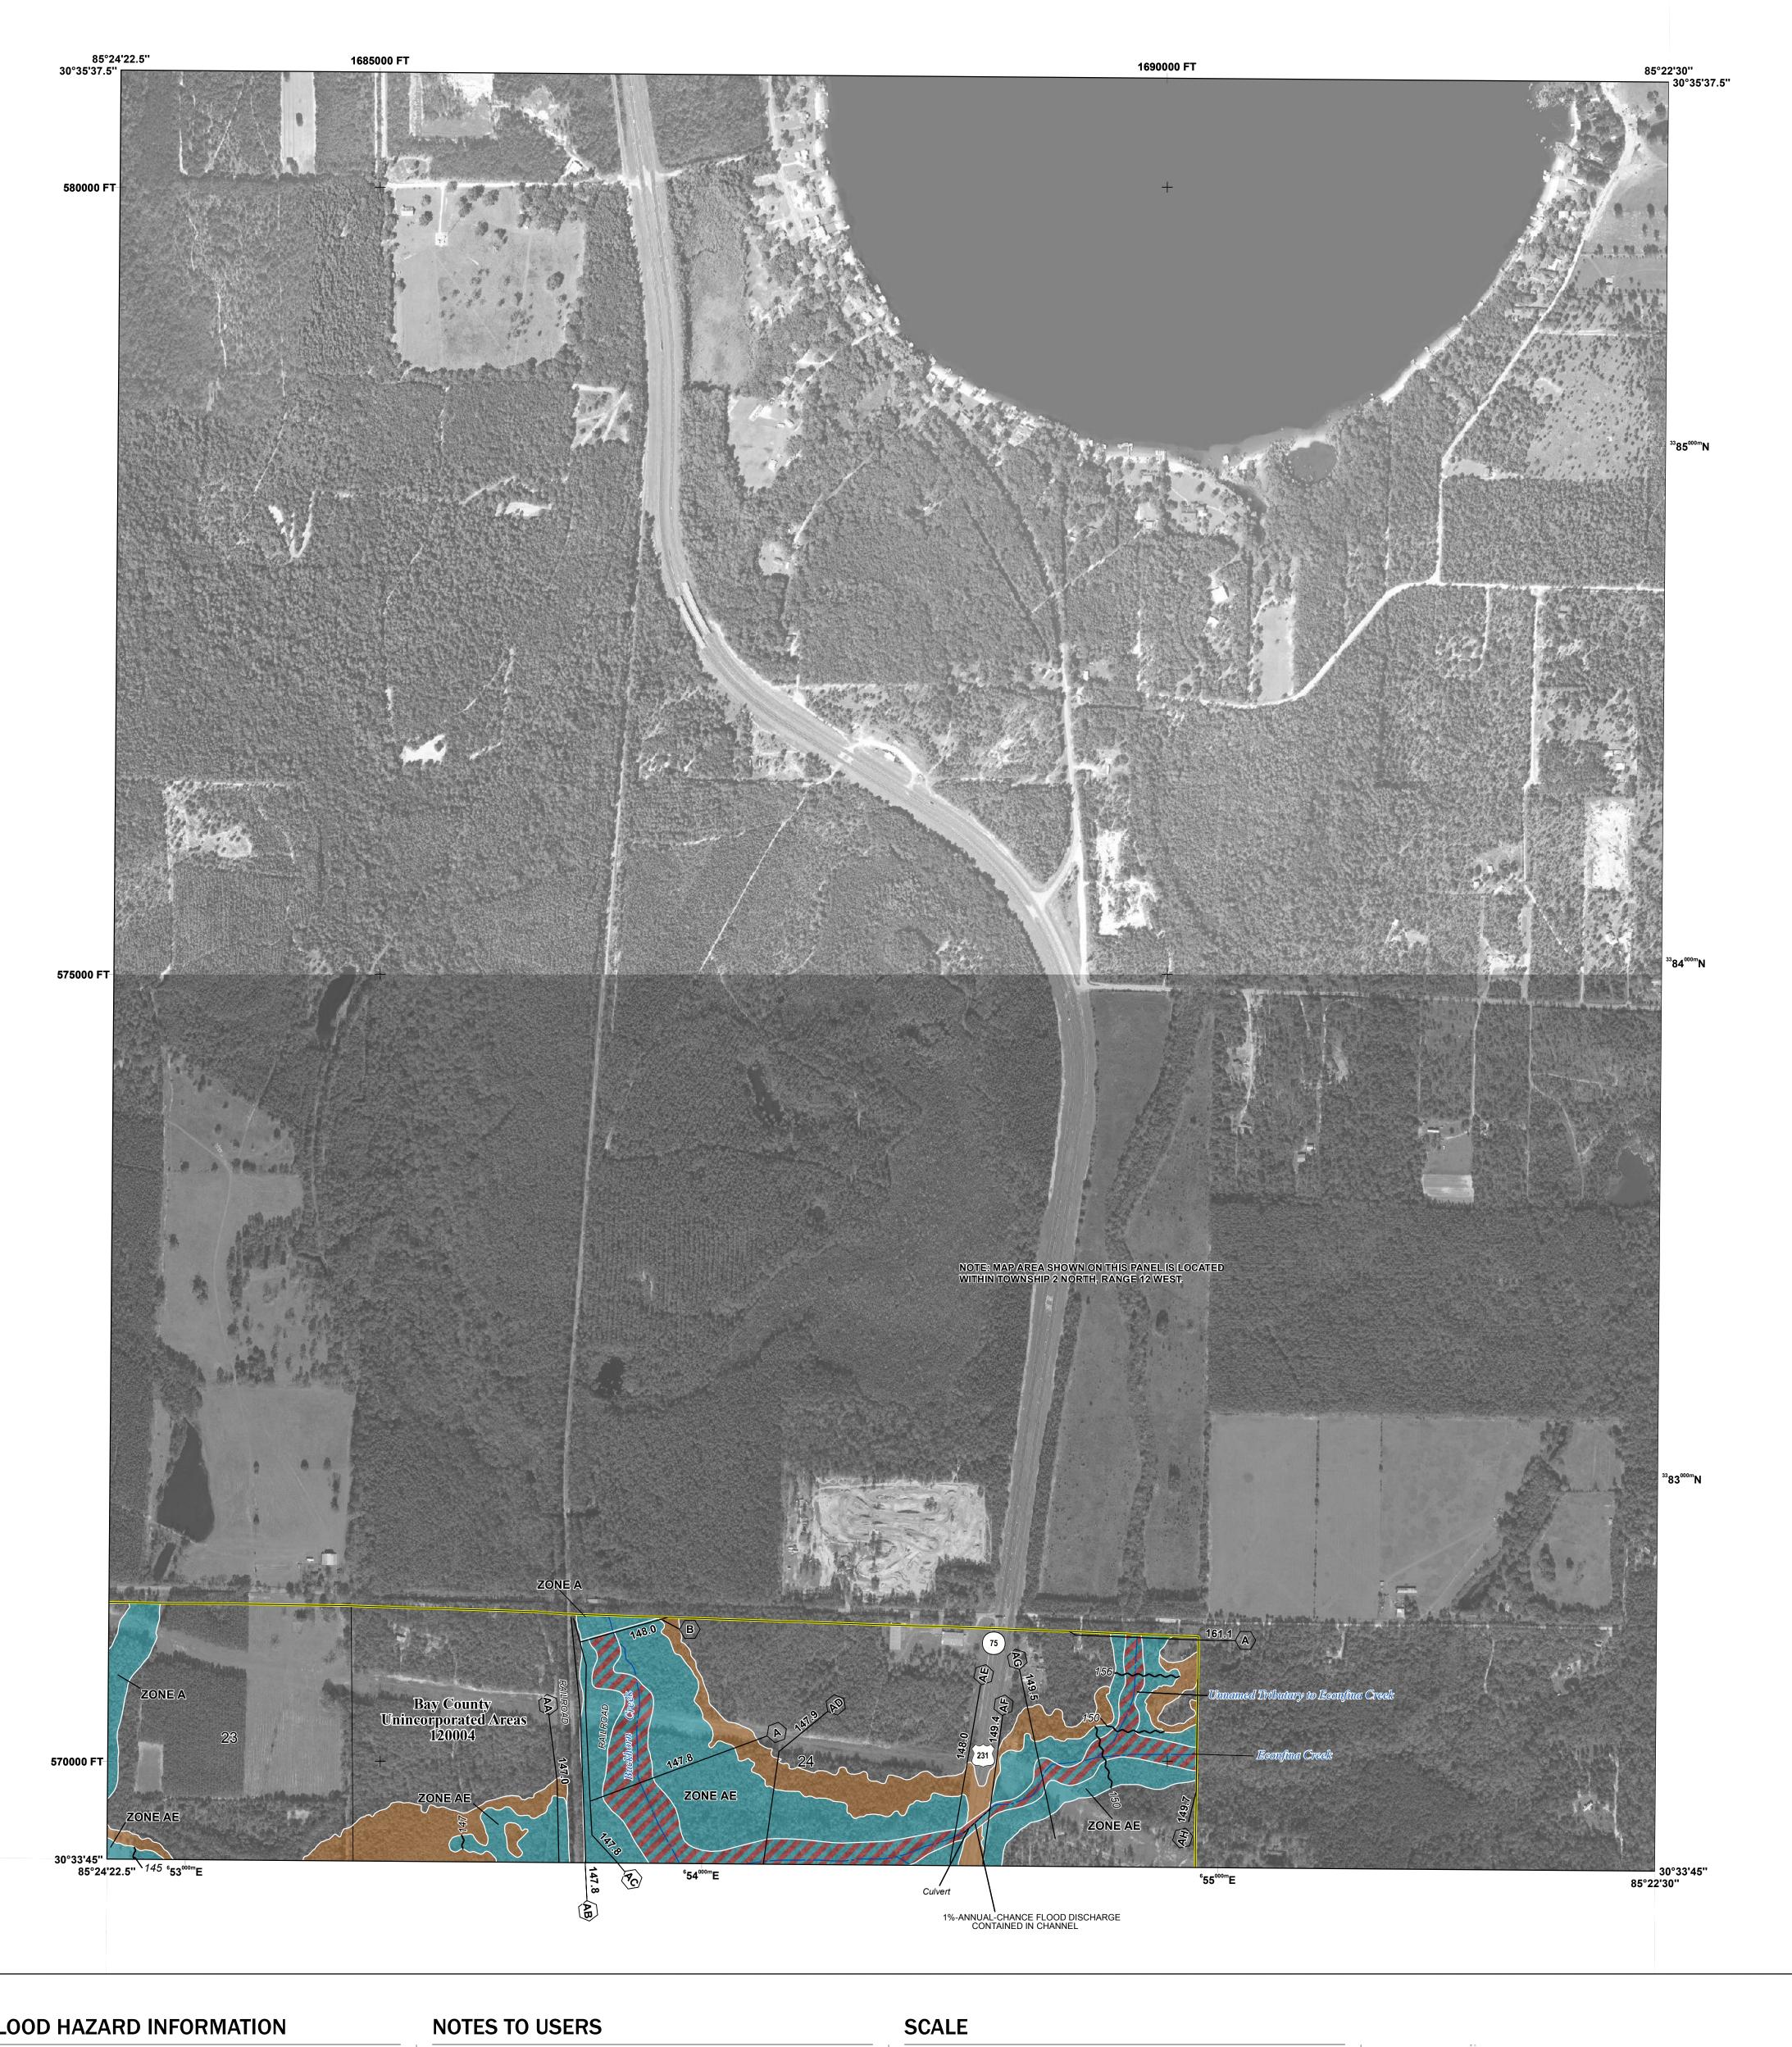

Base map information shown on this FIRM was provided in digital format by the Florida Department of Transportation (FDOT). This information was derived from digital orthophotography at a 0.5-foot resolution from photography dated 2016.

## NATIONAL FLOOD INSURANCE PROGRAM FLOOD INSURANCE RATE MAP

**BAY COUNTY, FLORIDA** 

PANEL 9

FEMA

National Flood Insurance Program

OF **517** 

Panel Contains:

COMMUNITY BAY COUNTY