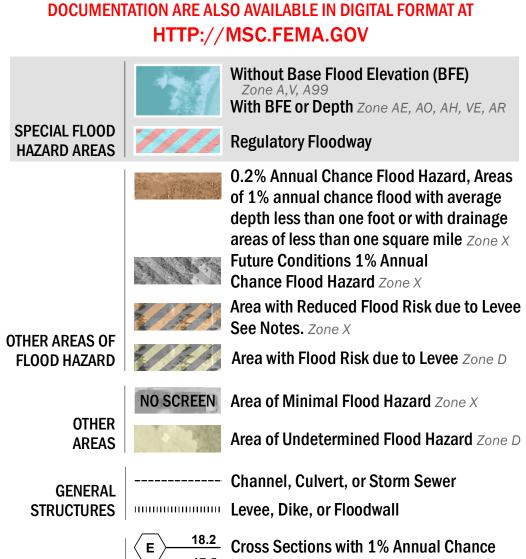

## FLOOD HAZARD INFORMATION

SEE FIS REPORT FOR DETAILED LEGEND AND INDEX MAP FOR FIRM PANEL LAYOUT THE INFORMATION DEPICTED ON THIS MAP AND SUPPORTING DOCUMENTATION ARE ALSO AVAILABLE IN DIGITAL FORMAT AT

17.5 Water Surface Elevation

- Hydrographic Feature

**Jurisdiction Boundary** 

**Base Flood Elevation Line (BFE)** 

Limit of Study

—--- Coastal Transect Baseline

—- Profile Baseline

8 ---- Coastal Transect