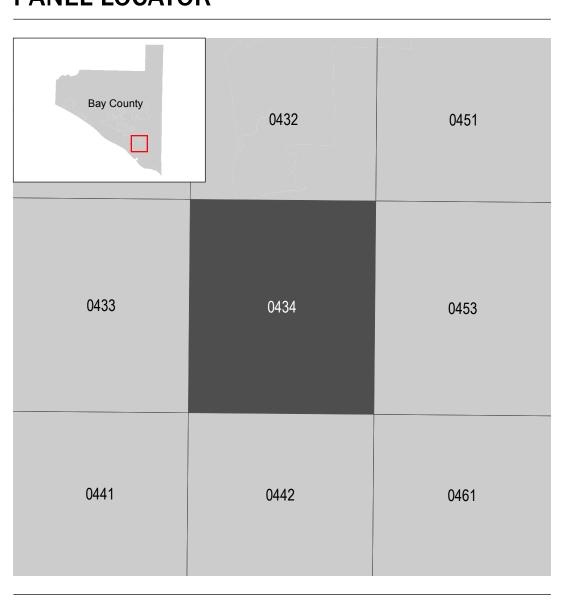

## PANEL LOCATOR

National Flood Insurance Program FEMA

NATIONAL FLOOD INSURANCE PROGRAM FLOOD INSURANCE RATE MAP

**BAY COUNTY, FLORIDA** 

PANEL 434 OF 517

Panel Contains: COMMUNITY

NUMBER PANEL SUFFIX BAY COUNTY 120004 CALLAWAY, CITY OF 0434 120005