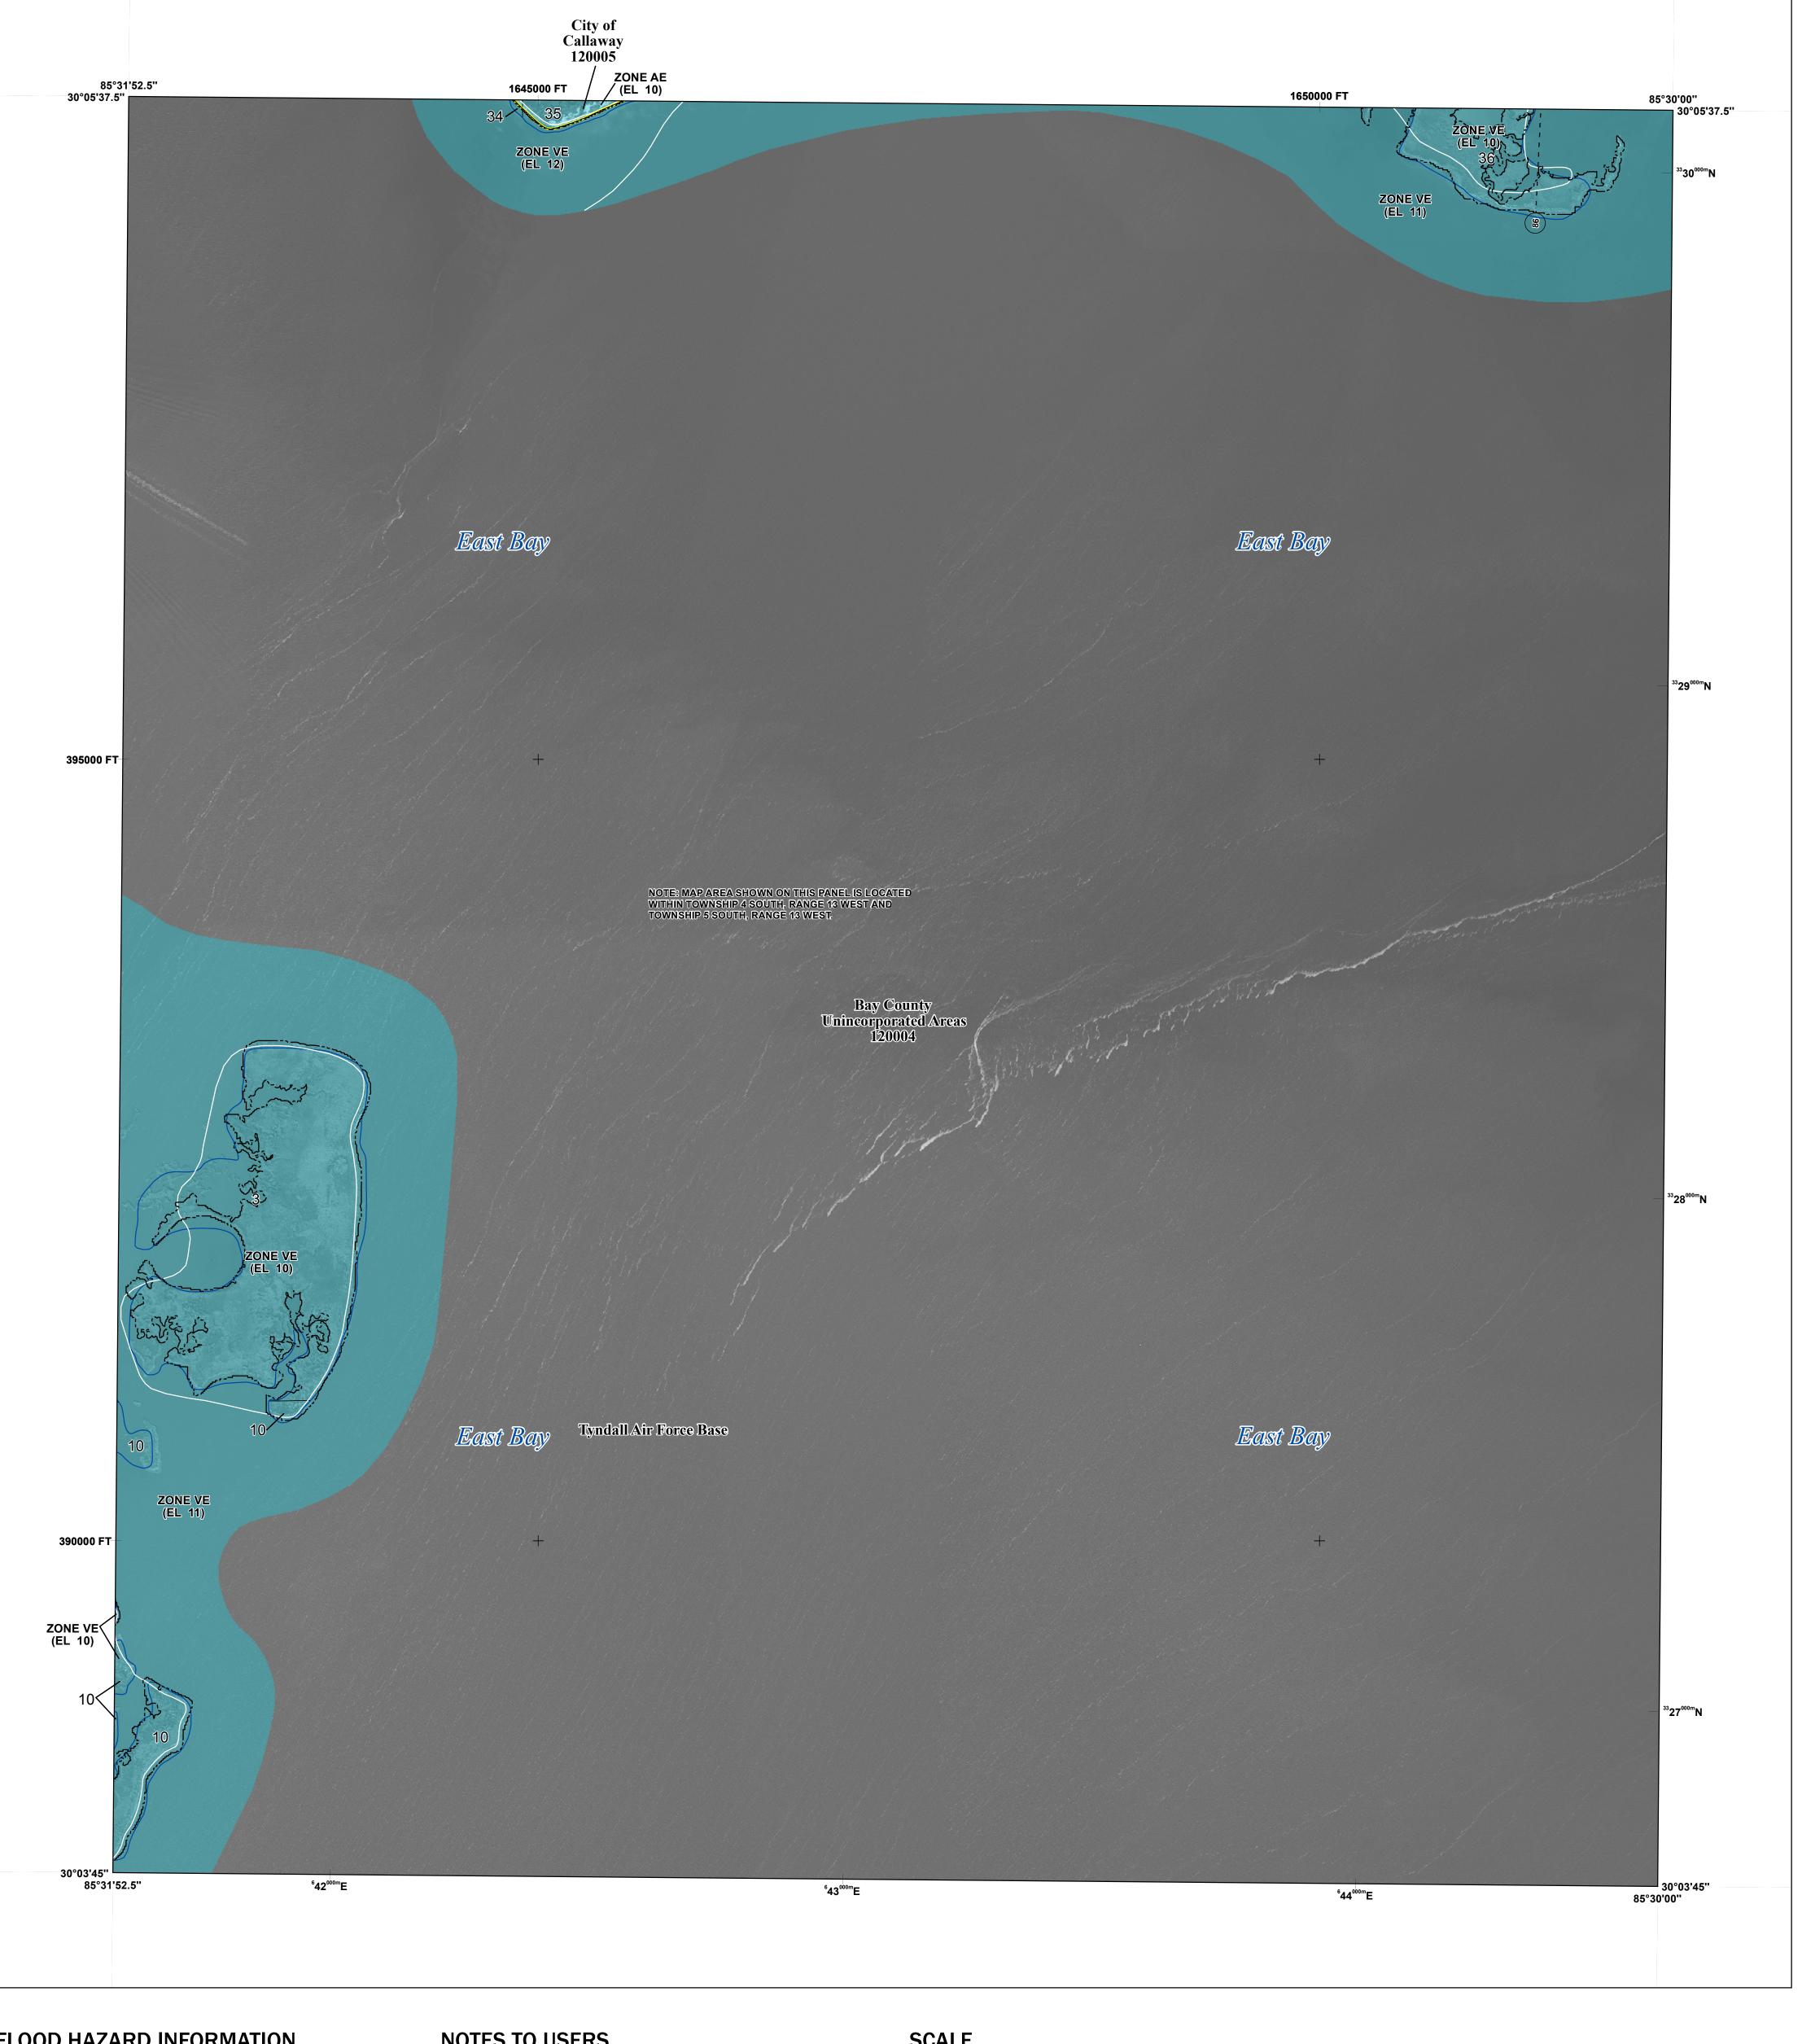

## FLOOD HAZARD INFORMATION

SEE FIS REPORT FOR DETAILED LEGEND AND INDEX MAP FOR FIRM PANEL LAYOUT THE INFORMATION DEPICTED ON THIS MAP AND SUPPORTING DOCUMENTATION ARE ALSO AVAILABLE IN DIGITAL FORMAT AT

## PANEL LOCATOR

National Flood Insurance Program FEMA

NATIONAL FLOOD INSURANCE PROGRAM FLOOD INSURANCE RATE MAP

**BAY COUNTY, FLORIDA** 

PANEL 434 OF 517

Panel Contains: COMMUNITY

NUMBER PANEL SUFFIX BAY COUNTY 120004 CALLAWAY, CITY OF 0434 120005