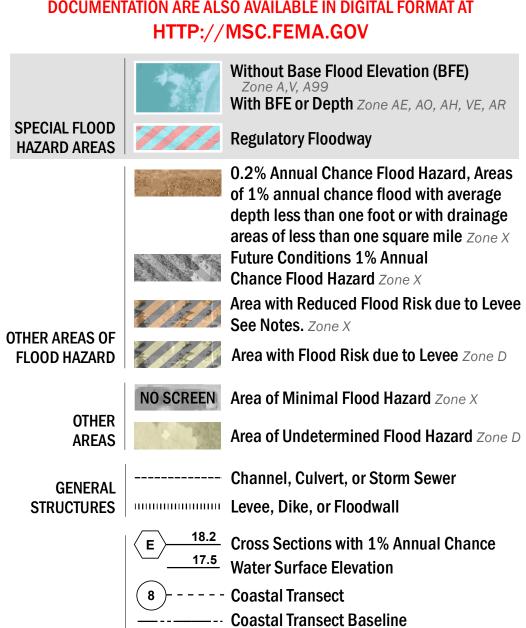

## FLOOD HAZARD INFORMATION

SEE FIS REPORT FOR DETAILED LEGEND AND INDEX MAP FOR FIRM PANEL LAYOUT THE INFORMATION DEPICTED ON THIS MAP AND SUPPORTING DOCUMENTATION ARE ALSO AVAILABLE IN DIGITAL FORMAT AT

—- Profile Baseline

- Hydrographic Feature

**Jurisdiction Boundary** 

**Base Flood Elevation Line (BFE)** 

Limit of Study

OTHER

**FEATURES** 