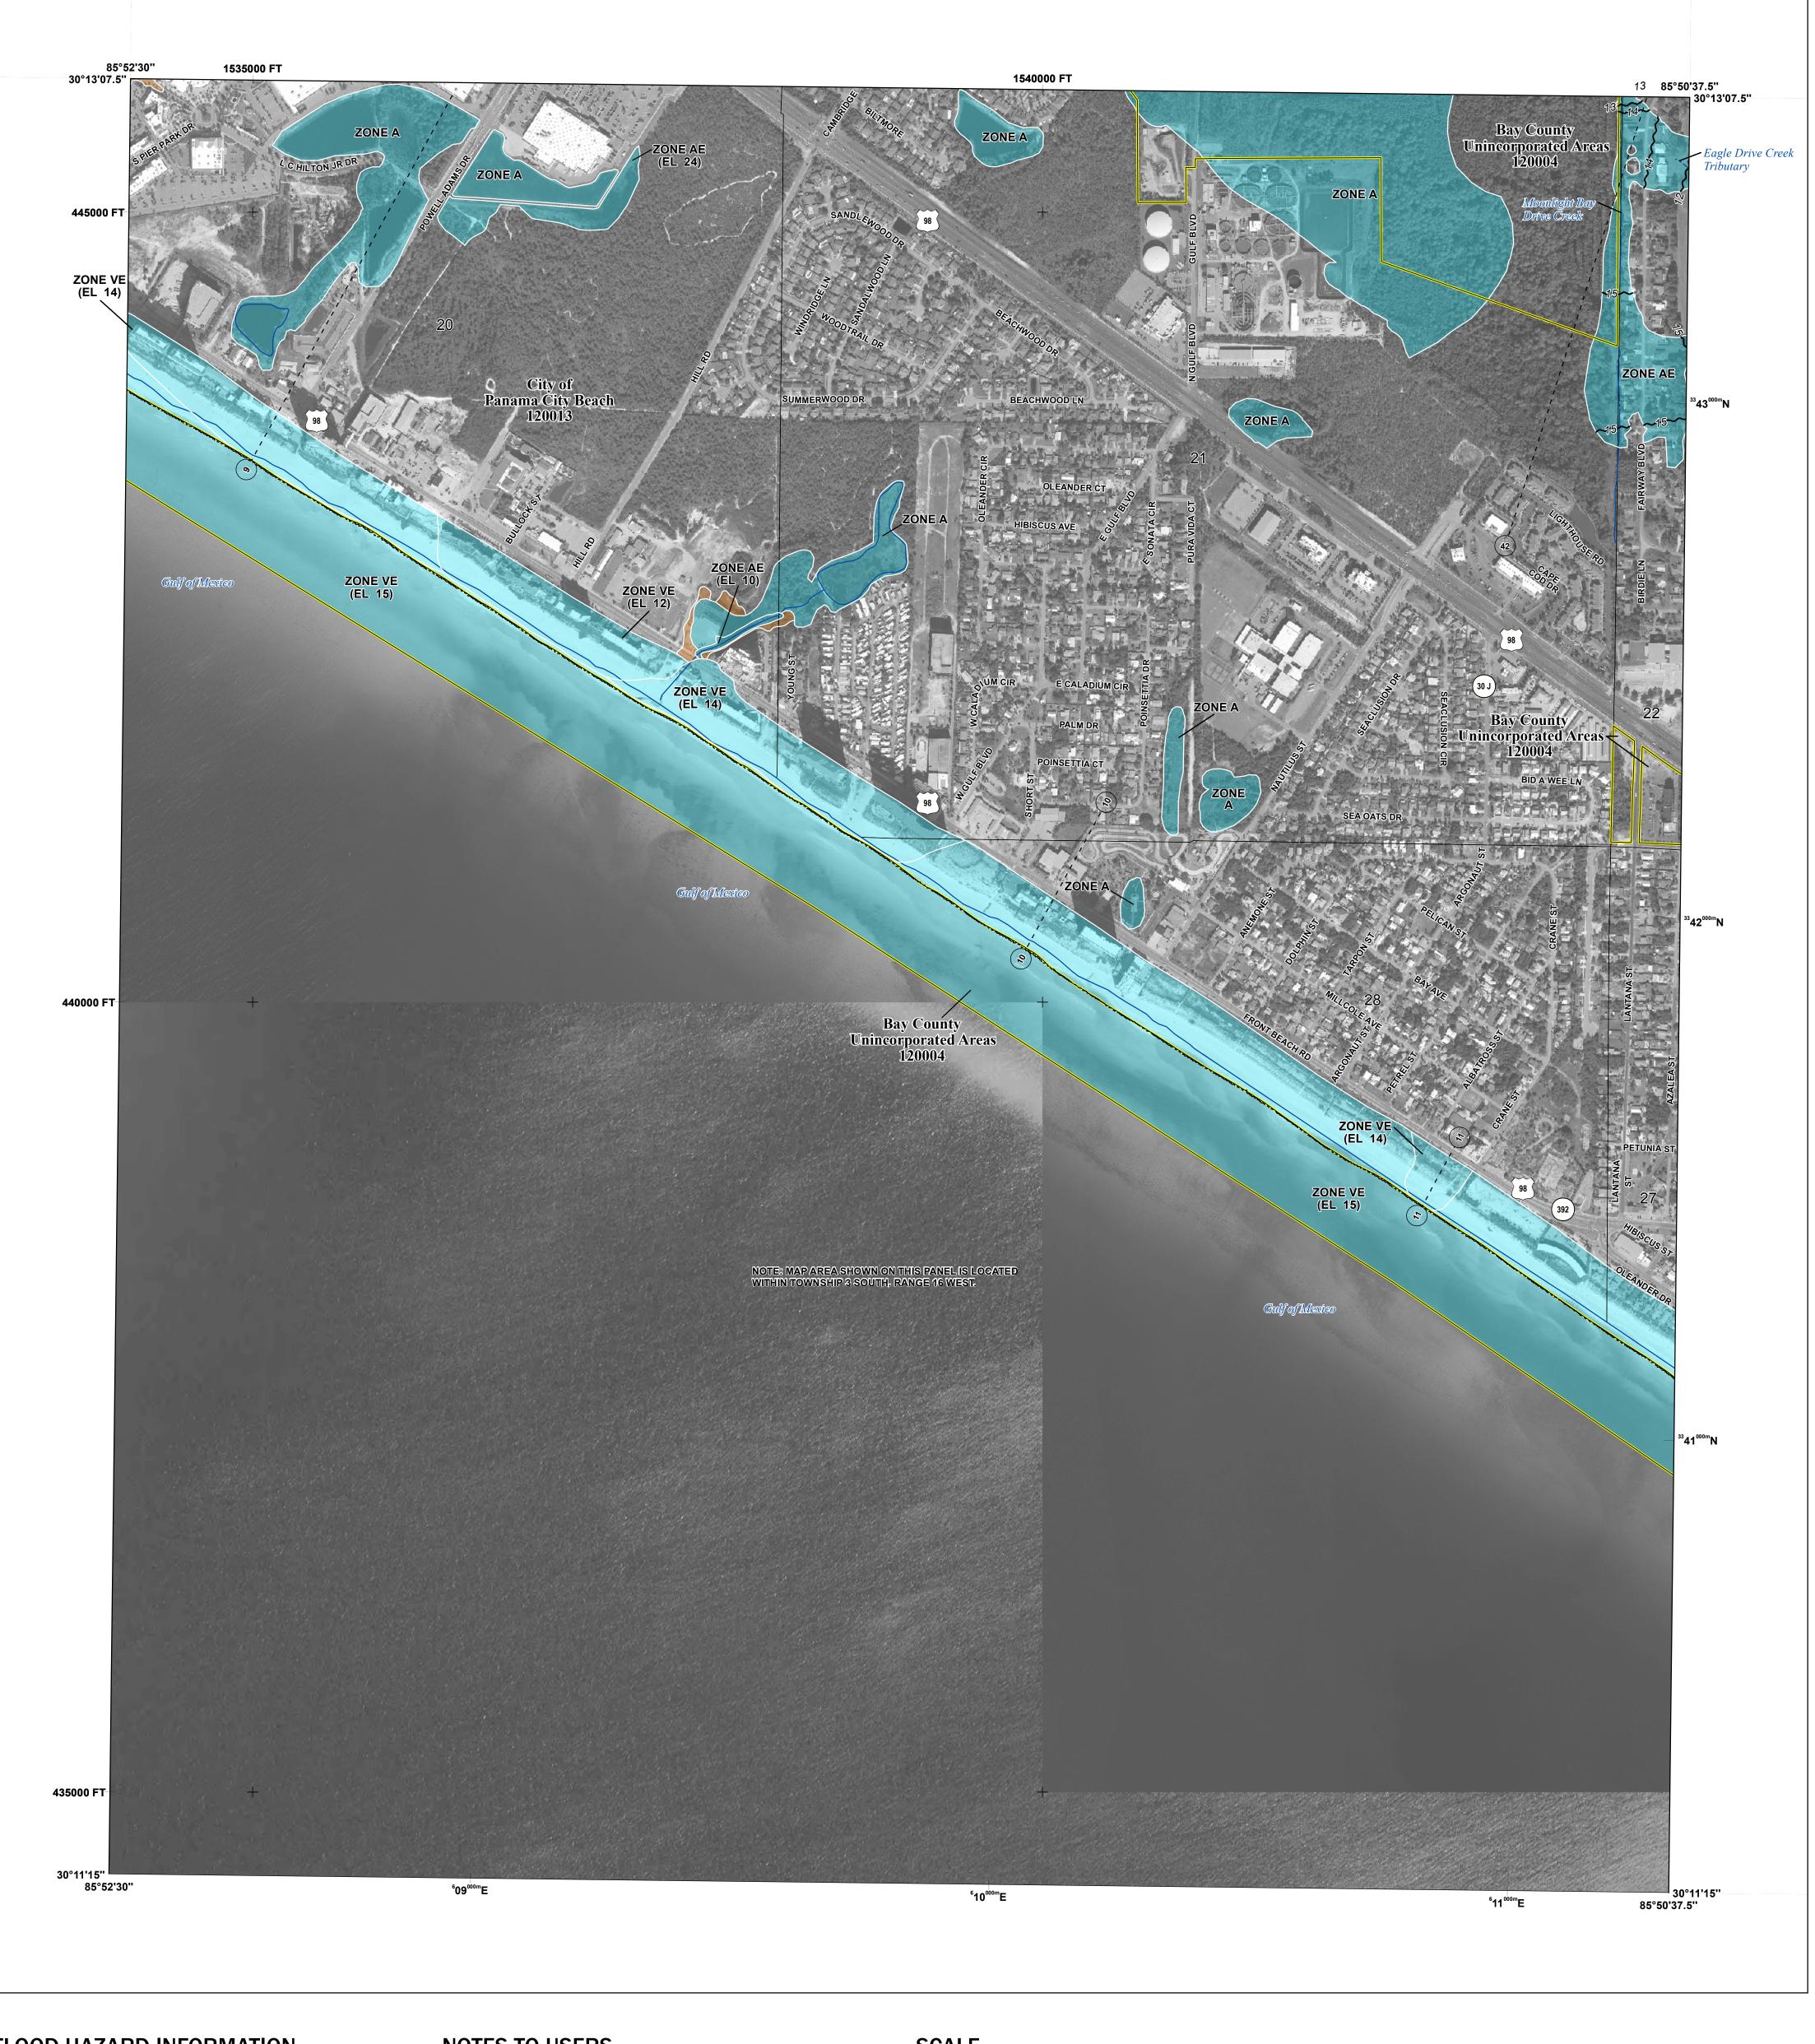

## FLOOD HAZARD INFORMATION

SEE FIS REPORT FOR DETAILED LEGEND AND INDEX MAP FOR FIRM PANEL LAYOUT THE INFORMATION DEPICTED ON THIS MAP AND SUPPORTING DOCUMENTATION ARE ALSO AVAILABLE IN DIGITAL FORMAT AT

— -- Coastal Transect Baseline

—- Profile Baseline

- Hydrographic Feature

**Jurisdiction Boundary** 

**Base Flood Elevation Line (BFE)** 

Limit of Study

OTHER

**FEATURES** 