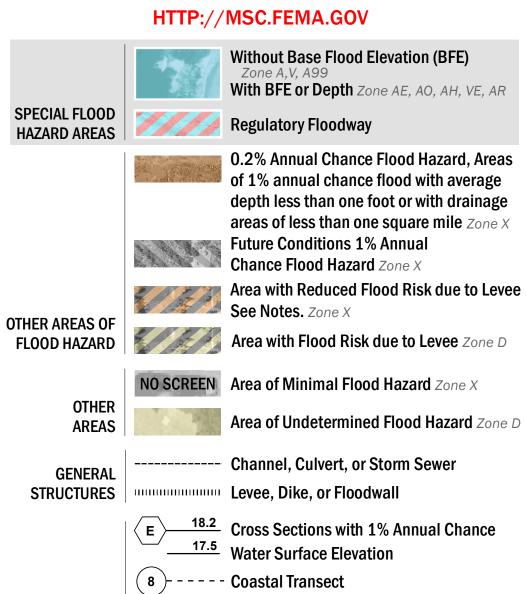

## FLOOD HAZARD INFORMATION

SEE FIS REPORT FOR DETAILED LEGEND AND INDEX MAP FOR FIRM PANEL LAYOUT THE INFORMATION DEPICTED ON THIS MAP AND SUPPORTING DOCUMENTATION ARE ALSO AVAILABLE IN DIGITAL FORMAT AT

— -- Coastal Transect Baseline

—- Profile Baseline

- Hydrographic Feature

**Jurisdiction Boundary** 

**Base Flood Elevation Line (BFE)** 

Limit of Study

OTHER

**FEATURES** 