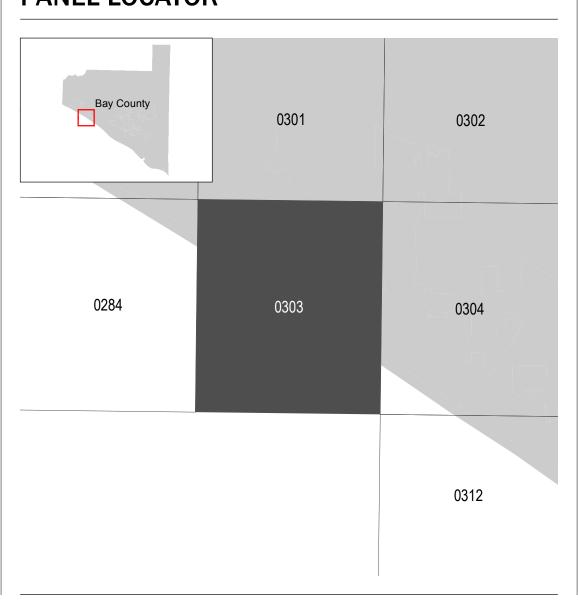

## PANEL LOCATOR

National Flood Insurance Program NATIONAL FLOOD INSURANCE PROGRAM FEMA FLOOD INSURANCE RATE MAP **BAY COUNTY, FLORIDA** PANEL 303 OF 517

Panel Contains: COMMUNITY NUMBER PANEL SUFFIX BAY COUNTY 120004 0303 PANAMA CITY BEACH, 120013 0303 CITY OF