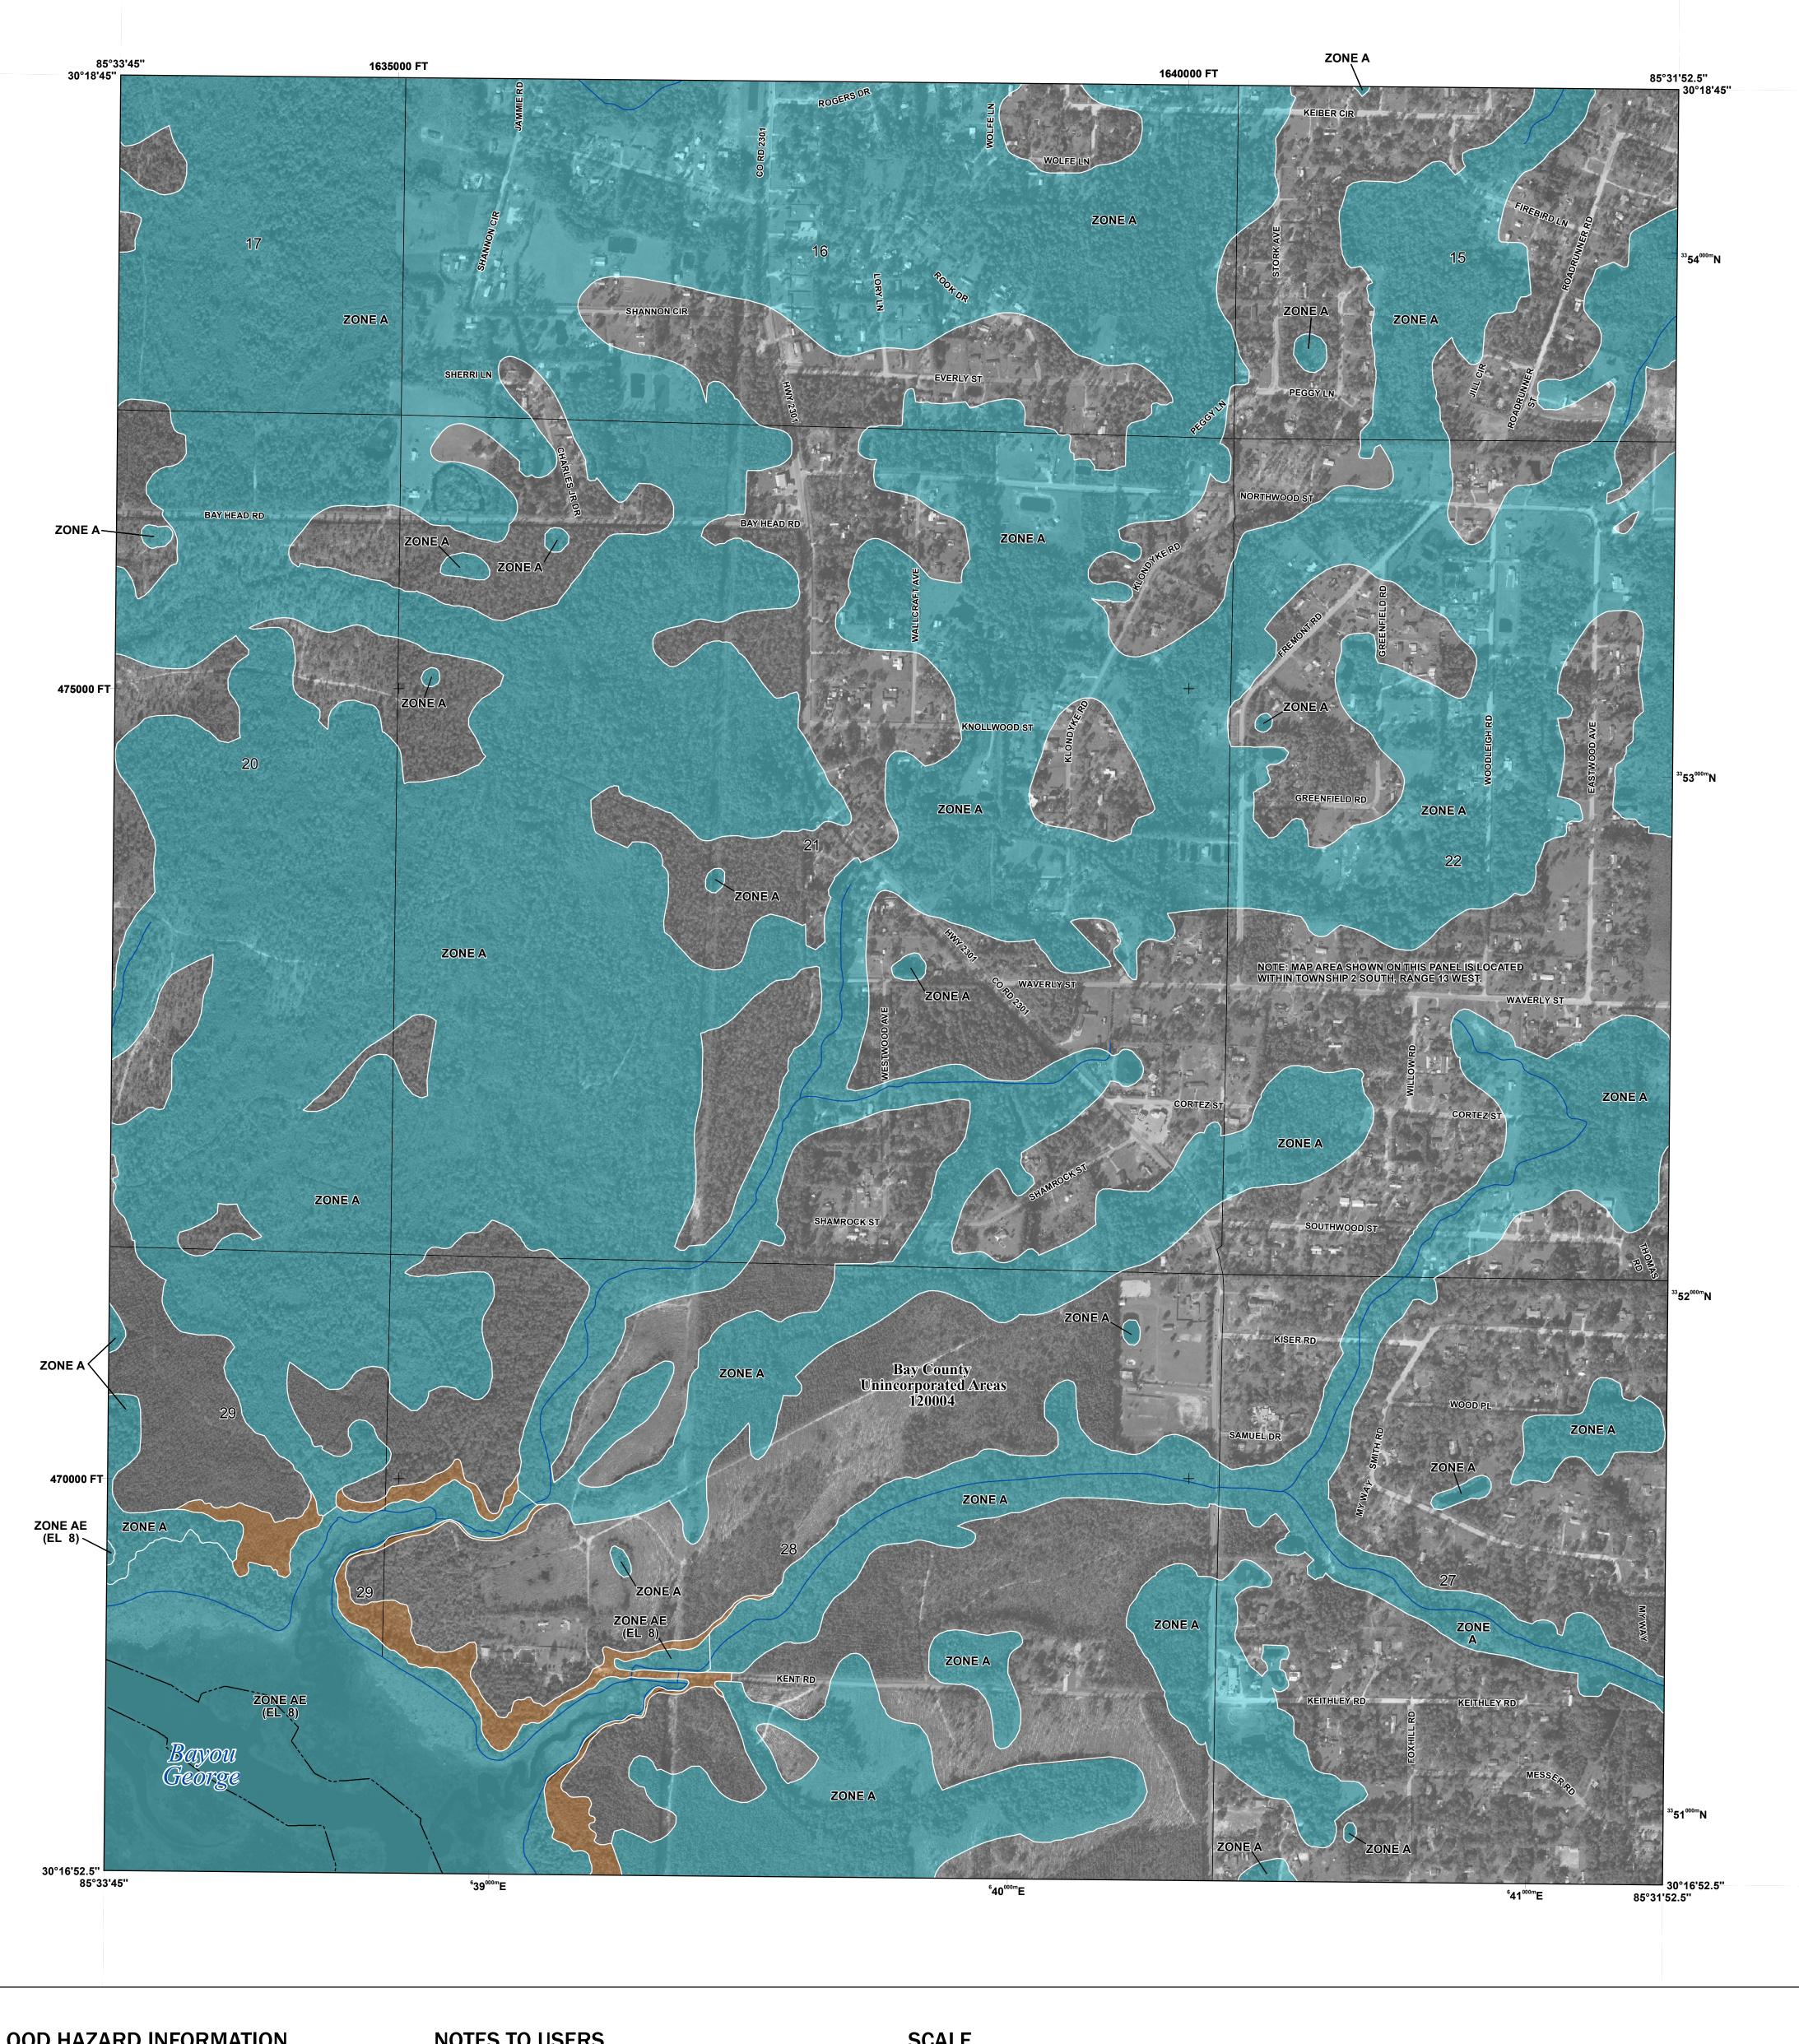

# National Flood Insurance Program FEMA

NATIONAL FLOOD INSURANCE PROGRAM FLOOD INSURANCE RATE MAP

**BAY COUNTY, FLORIDA** 

PANEL 241 OF 517

Panel Contains:

COMMUNITY BAY COUNTY

NUMBER

PANEL SUFFIX 120004 0241