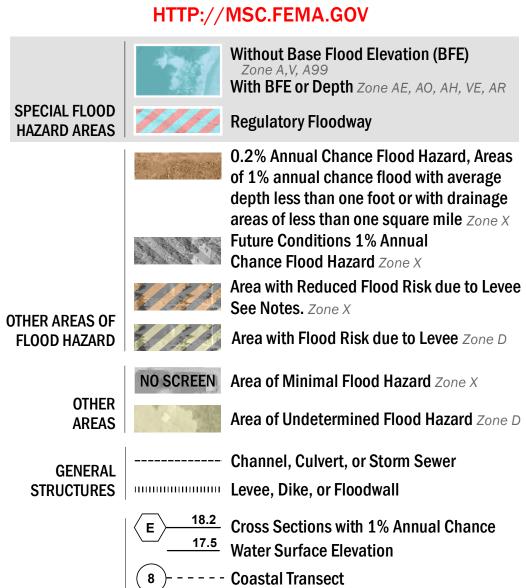

— -- Coastal Transect Baseline

—- Profile Baseline

- Hydrographic Feature

**Jurisdiction Boundary** 

**Base Flood Elevation Line (BFE)** 

Limit of Study

OTHER

**FEATURES** 