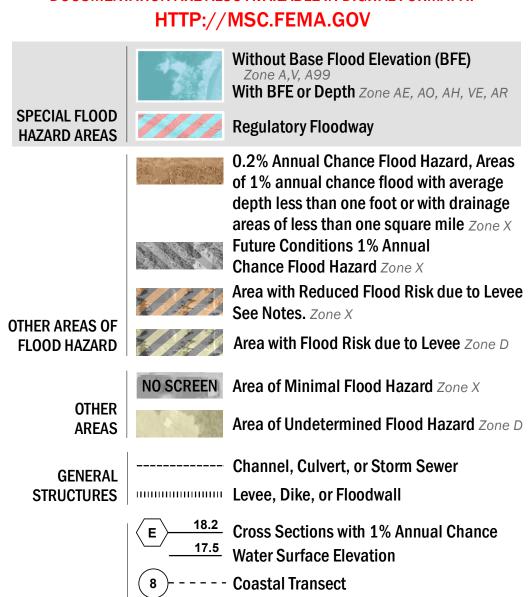

## FLOOD HAZARD INFORMATION

SEE FIS REPORT FOR DETAILED LEGEND AND INDEX MAP FOR FIRM PANEL LAYOUT THE INFORMATION DEPICTED ON THIS MAP AND SUPPORTING **DOCUMENTATION ARE ALSO AVAILABLE IN DIGITAL FORMAT AT** 

----- Coastal Transect Baseline

-- Profile Baseline

- Hydrographic Feature

**Jurisdiction Boundary** 

**Base Flood Elevation Line (BFE)** 

Limit of Study

OTHER

**FEATURES** 