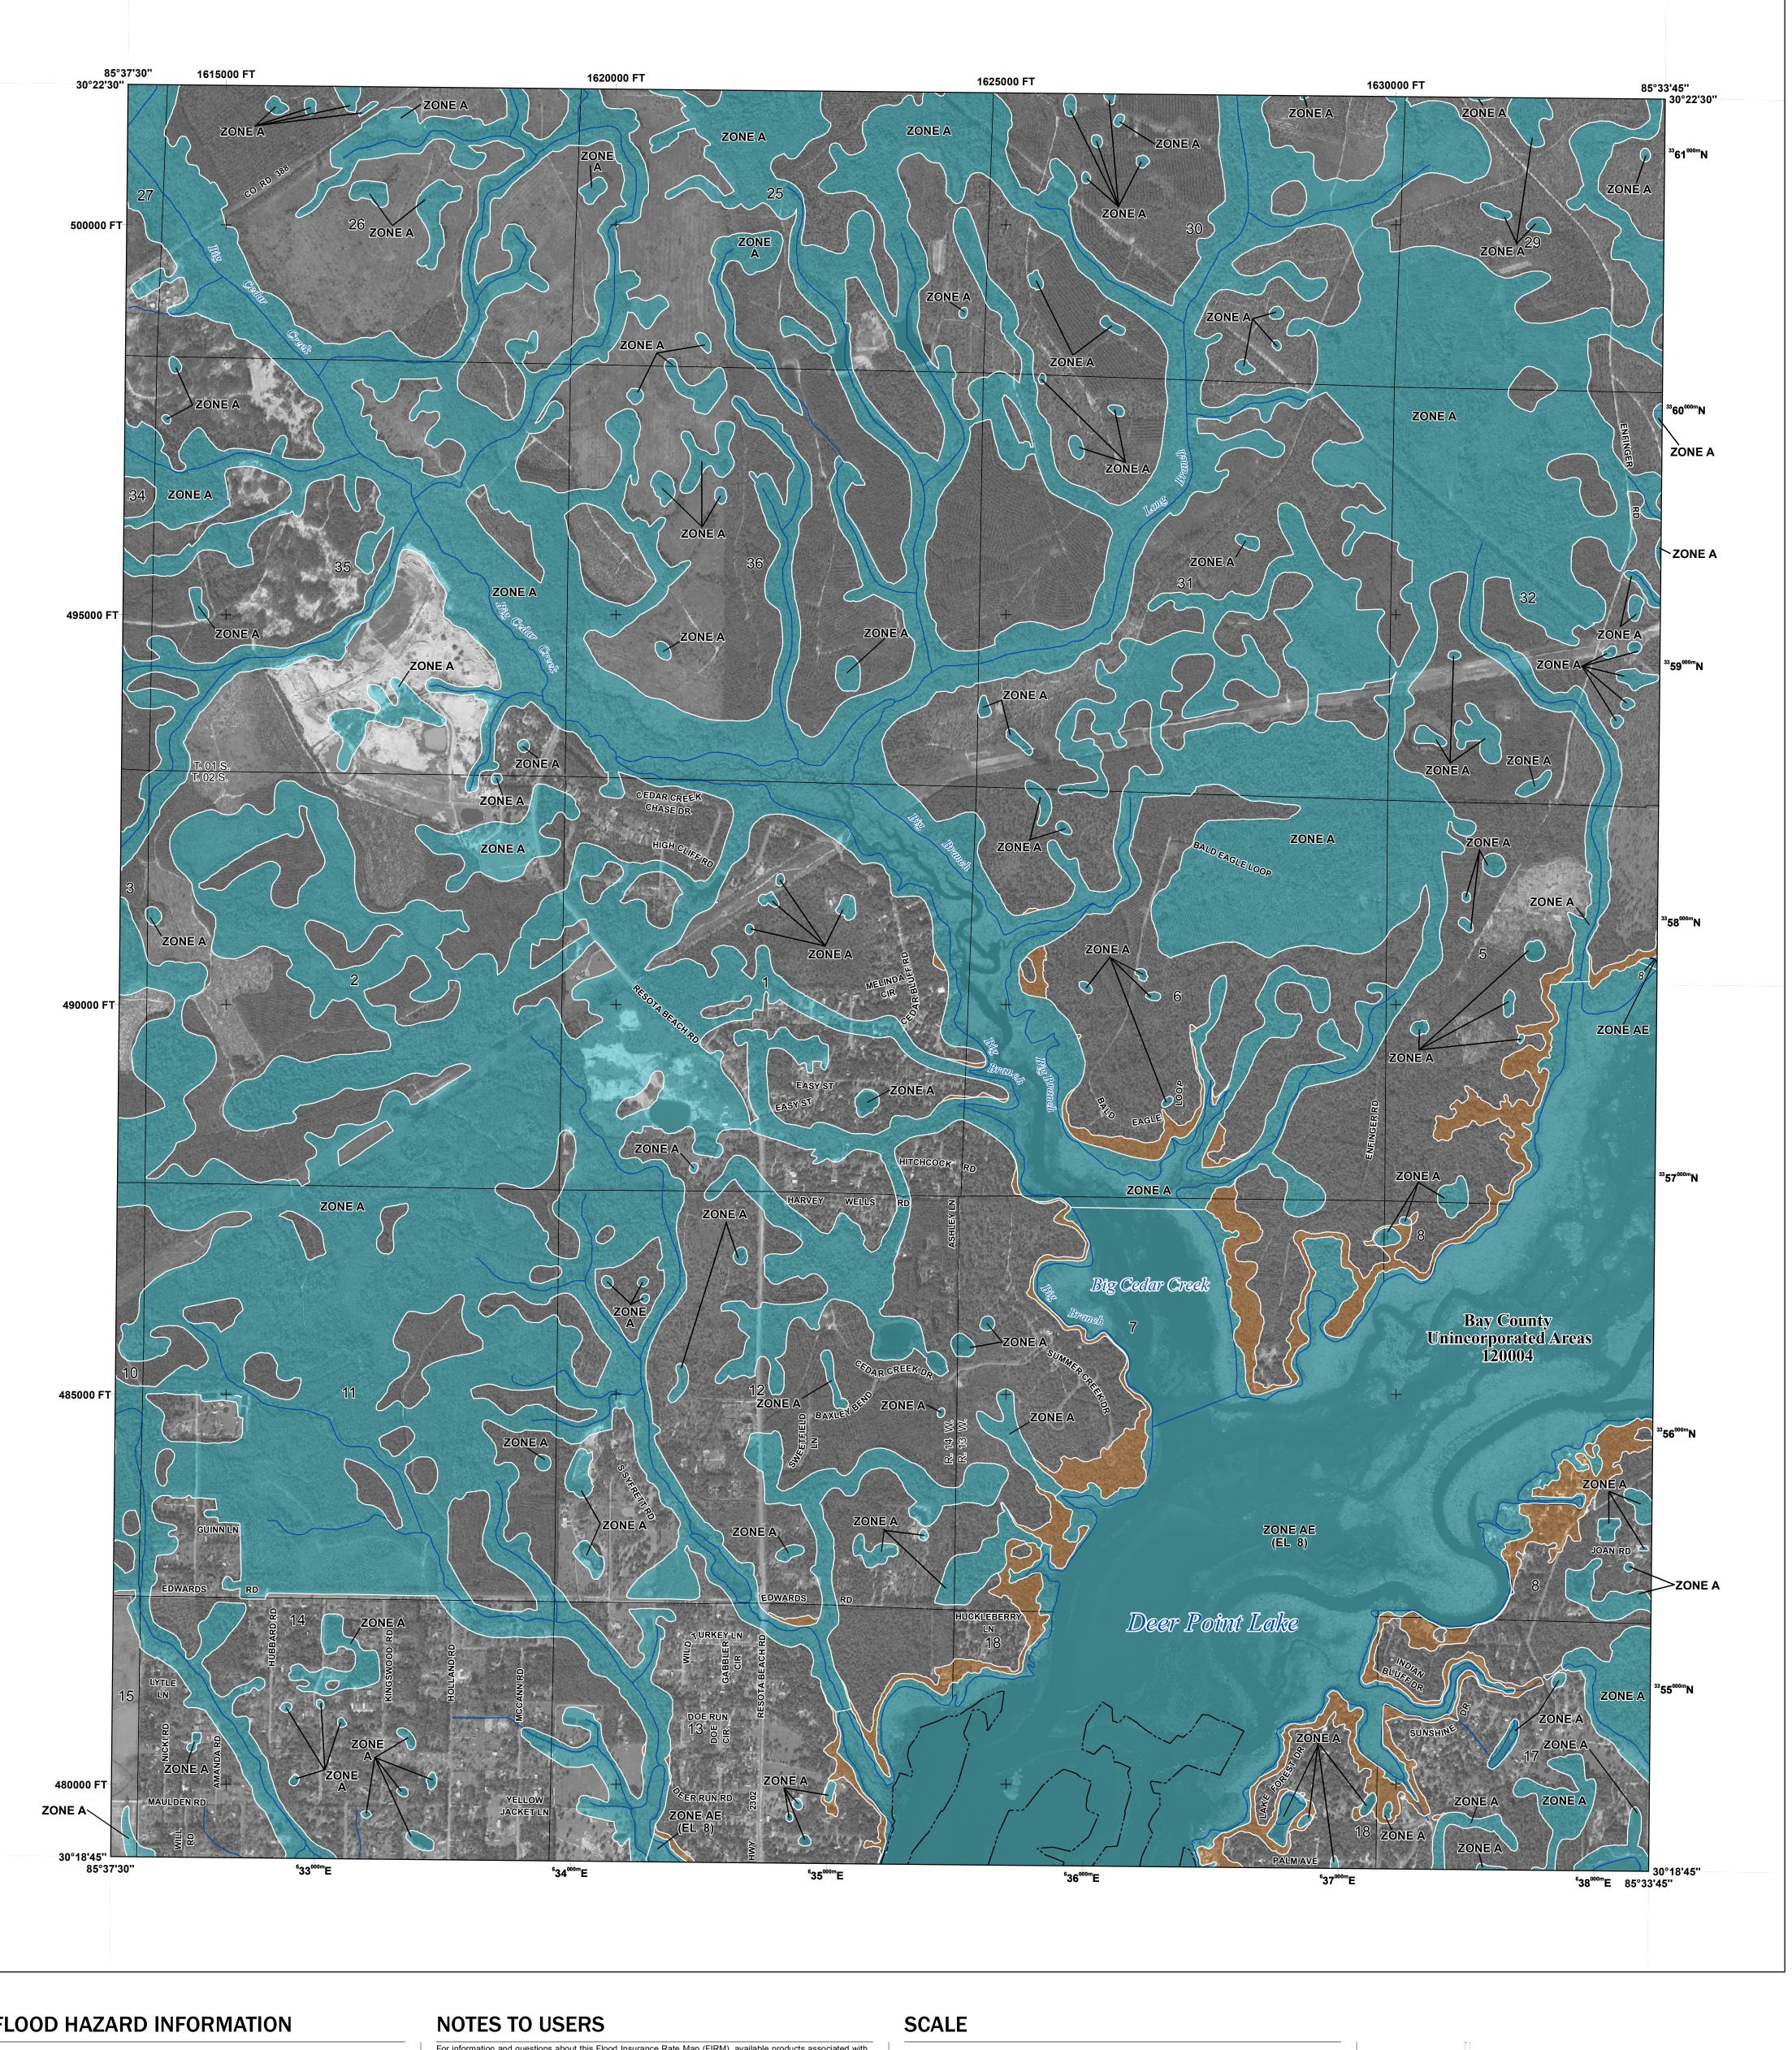

## FLOOD HAZARD INFORMATION

SEE FIS REPORT FOR DETAILED LEGEND AND INDEX MAP FOR FIRM PANEL LAYOUT THE INFORMATION DEPICTED ON THIS MAP AND SUPPORTING **DOCUMENTATION ARE ALSO AVAILABLE IN DIGITAL FORMAT AT** 

Base map information shown on this FIRM was provided in digital format by the Florida Department of Transportation (FDOT). This information was derived from digital orthophotography at a 0.5-foot resolution from photography dated 2016.

## NATIONAL FLOOD INSURANCE PROGRAM

FLOOD INSURANCE RATE MAP **BAY COUNTY, FLORIDA** 

Panel Contains: COMMUNITY

National Flood Insurance Program

BAY COUNTY

NUMBER PANEL SUFFIX

0230

120004

**PRELIMINARY OCTOBER 25, 2019** 

> **VERSION NUMBER** 2.5.3.6 MAP NUMBER 12005C0230J MAP REVISED