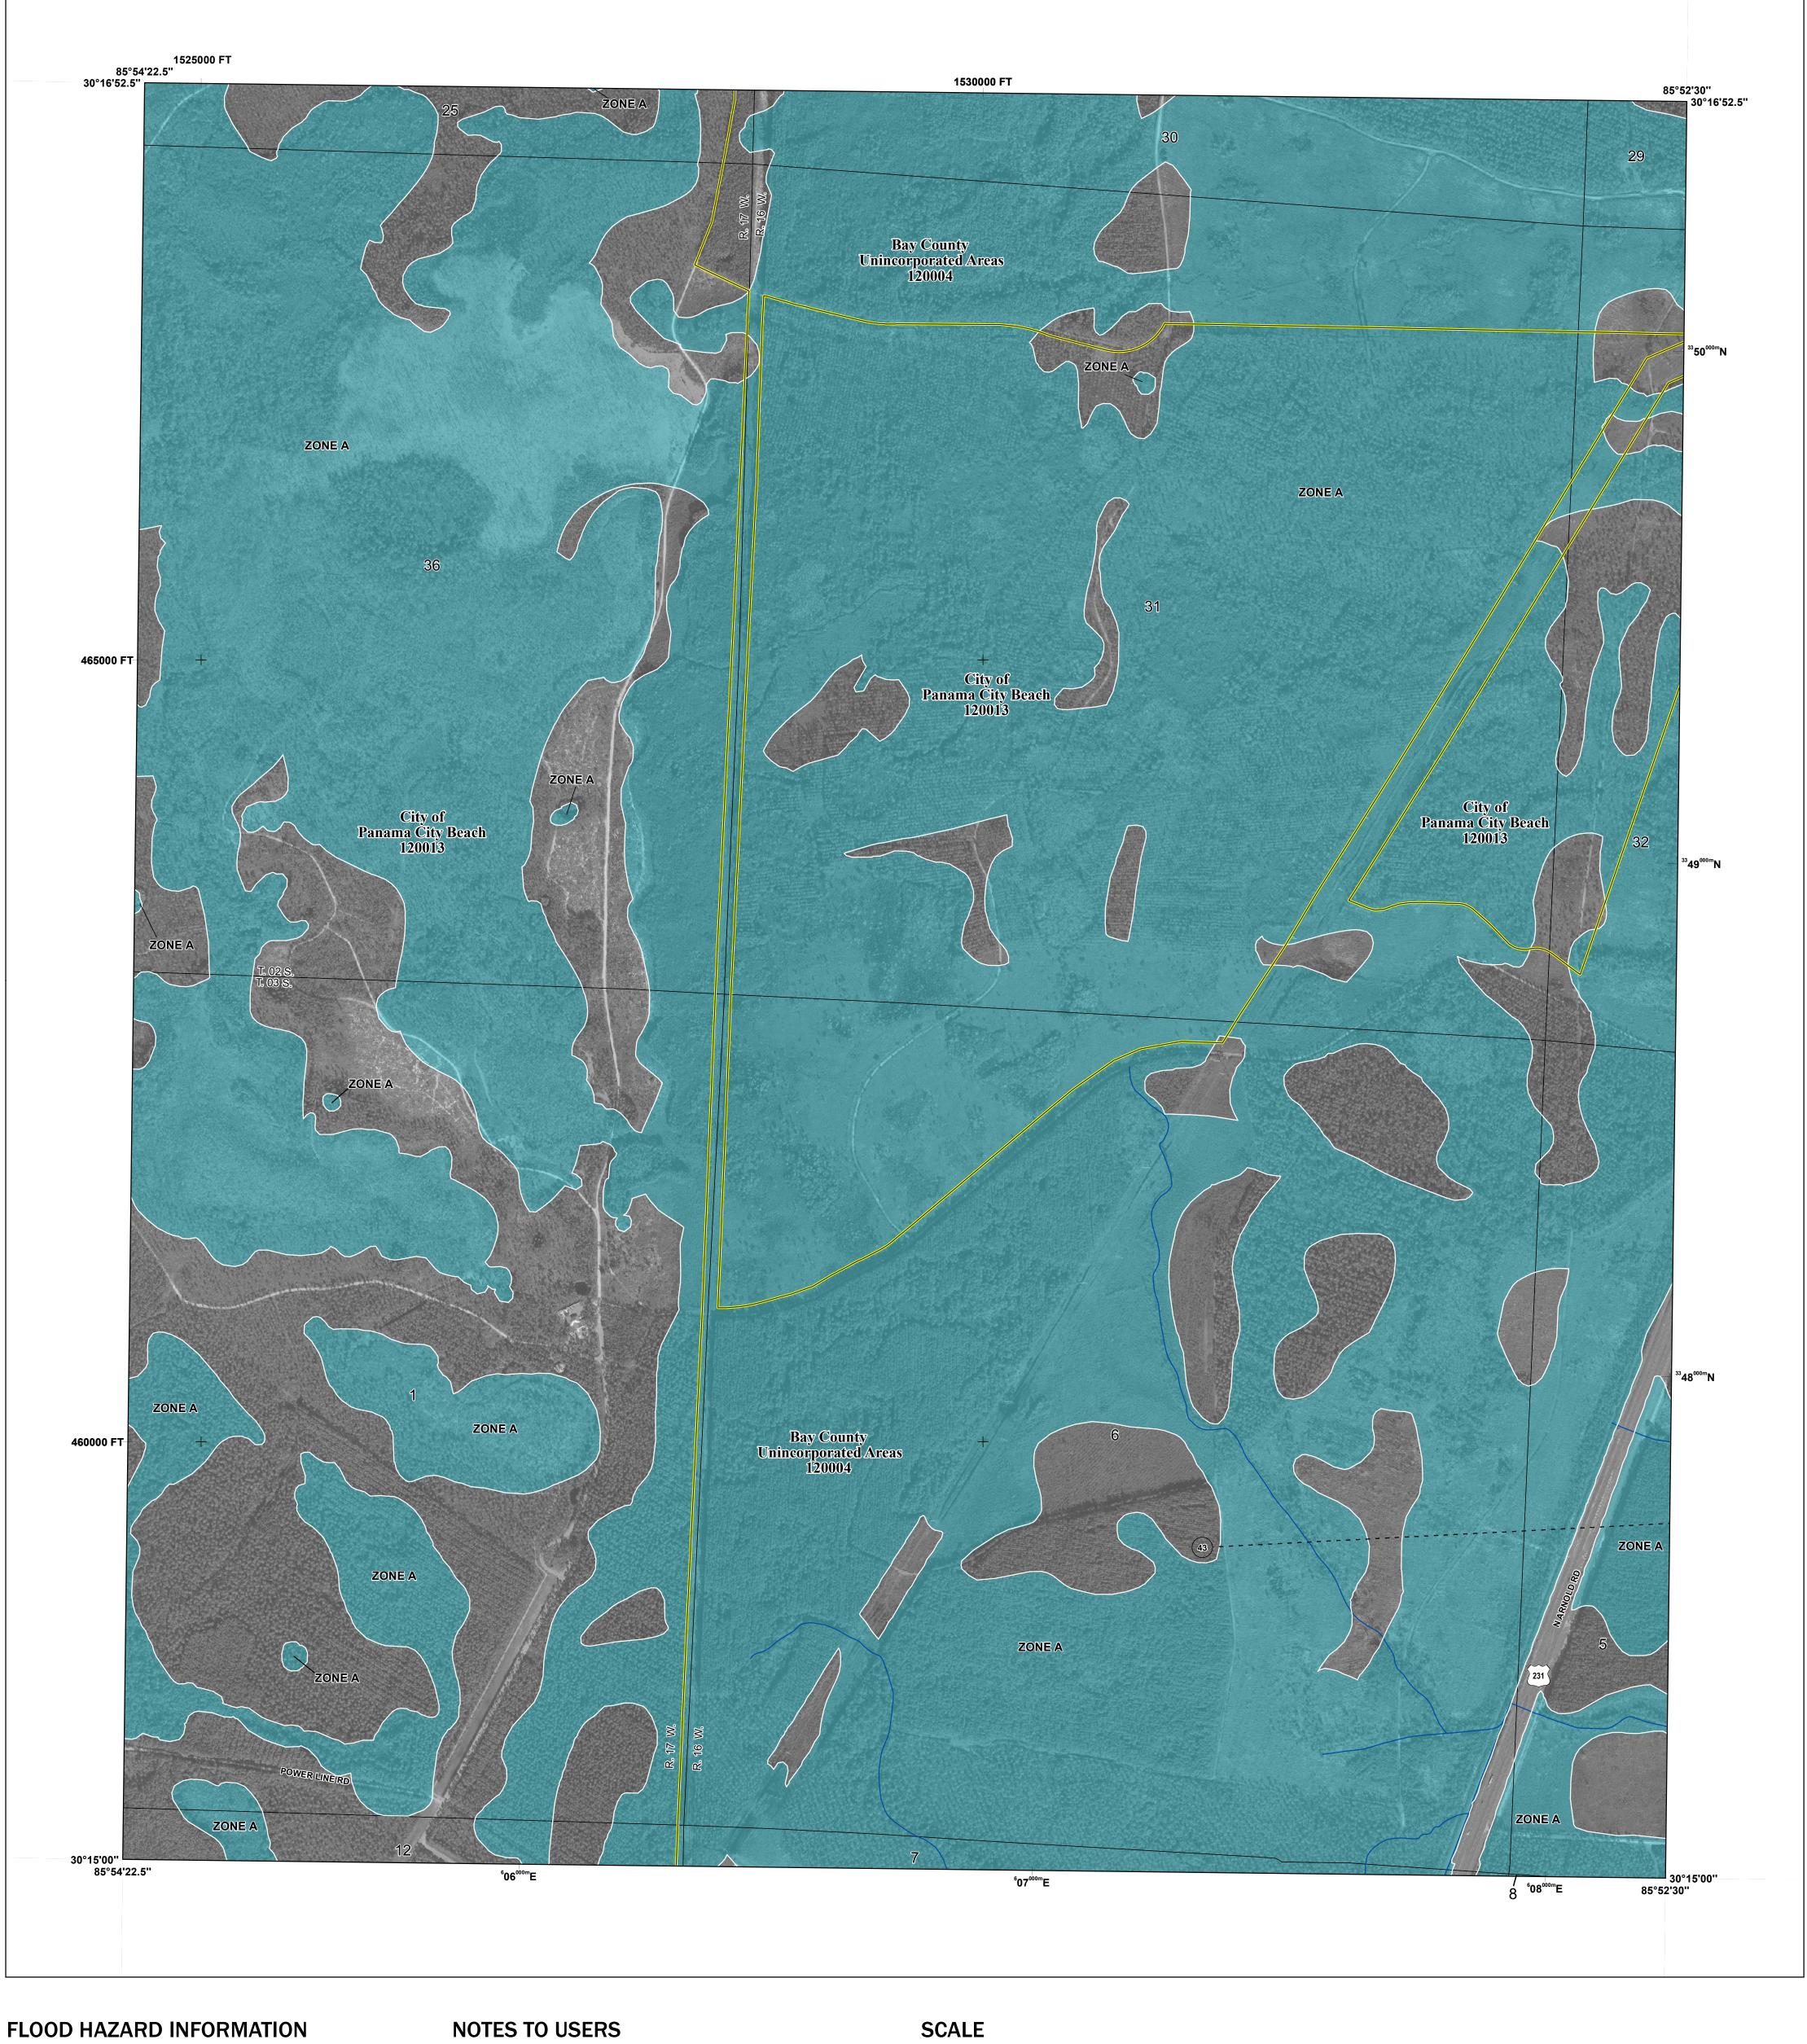

Base map information shown on this FIRM was provided in digital format by the Florida Department of Transportation (FDOT). This information was derived from digital orthophotography at a 0.5-foot resolution from photography dated 2016.

## PANEL LOCATOR

National Flood Insurance Program FEMA

NATIONAL FLOOD INSURANCE PROGRAM

FLOOD INSURANCE RATE MAP **BAY COUNTY, FLORIDA** 

PANEL 169 OF 517

NUMBER PANEL SUFFIX

Panel Contains: COMMUNITY BAY COUNTY 120004 0169

PANAMA CITY BEACH, 120013 0169 CITY OF

> **PRELIMINARY OCTOBER 25, 2019**

> > **VERSION NUMBER** 2.5.3.6 MAP NUMBER 12005C0169J MAP REVISED