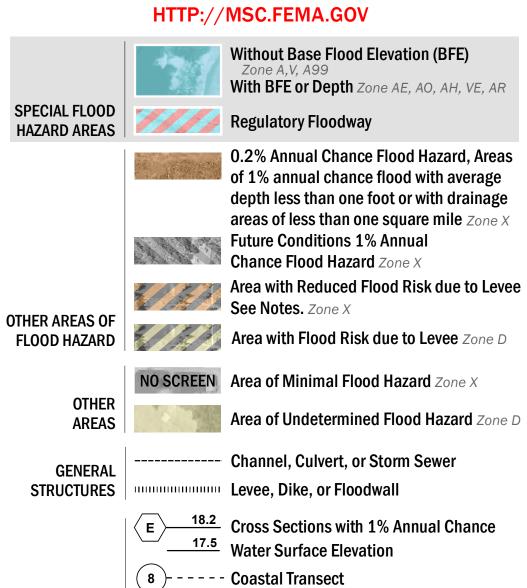

—- Profile Baseline

- Hydrographic Feature

**Jurisdiction Boundary** 

**Base Flood Elevation Line (BFE)** 

Limit of Study

OTHER

**FEATURES** 

For information and questions about this Flood Insurance Rate Map (FIRM), available products associated with this FIRM, including historic versions, the current date for each FIRM panel, how to order products or the National Flood Insurance Program (NFIP) in general, please call the FEMA Map Information eXchange at 1-877-FEMA-MAP (1-877-336-2627) or visit the FEMA Map Service Center website at http://msc.fema.gov. Available products may include previously issued Letters of Map Change, a Flood Insurance Study Report, and/or digital versions of this map. Many of these products can be ordered or obtained directly from the website.