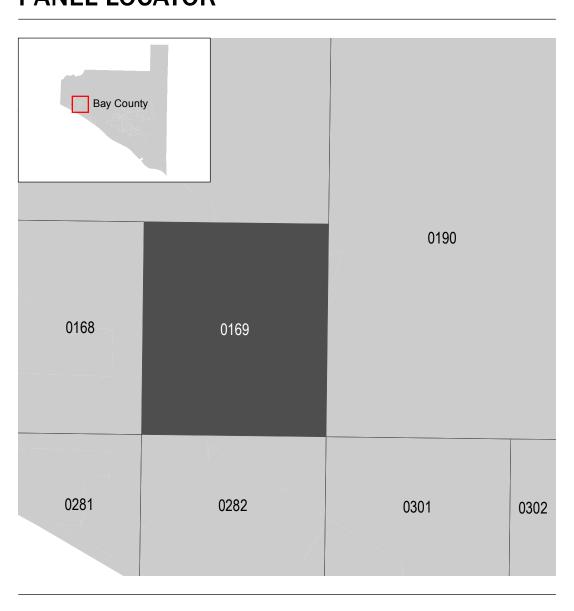

## PANEL LOCATOR

National Flood Insurance Program FEMA

NATIONAL FLOOD INSURANCE PROGRAM

FLOOD INSURANCE RATE MAP **BAY COUNTY, FLORIDA** 

PANEL 169 OF 517

NUMBER PANEL SUFFIX

Panel Contains: COMMUNITY BAY COUNTY 120004 0169