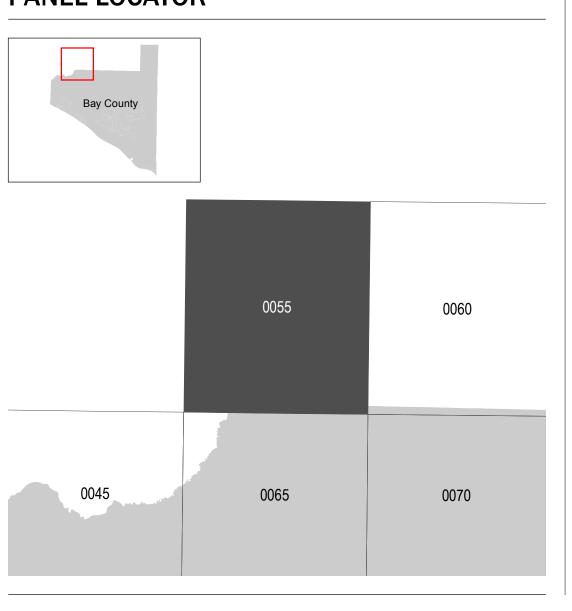

or obtained directly from the website.

For community and countywide map dates refer to the Flood Insurance Study report for this jurisdiction. To determine if flood insurance is available in this community, contact your Insurance agent or call the National Flood Insurance Program at 1-800-638-6620.

Communities annexing land on adjacent FIRM panels must obtain a current copy of the adjacent panel as well as the current FIRM Index. These may be ordered directly from the Map Service Center at the number listed above.

Base map information shown on this FIRM was provided in digital format by the Florida Department of Transportation (FDOT). This information was derived from digital orthophotography at a 0.5-foot resolution from photography dated 2016.

### **SCALE**



## **PANEL LOCATOR**



### NATIONAL FLOOD INSURANCE PROGRAM FLOOD INSURANCE RATE MAP

BAY COUNTY, FLORIDA and Incorporated Areas

PANEL 55 OF 517

Panel Contains:

COMMUNITY BAY COUNTY

National Flood Insurance Program

FEMA

NUMBER PANEL SUFFIX 120004 0055

**PRELIMINARY OCTOBER 25, 2019** 

> **VERSION NUMBER** 2.5.3.6 MAP NUMBER 12005C0055J MAP REVISED