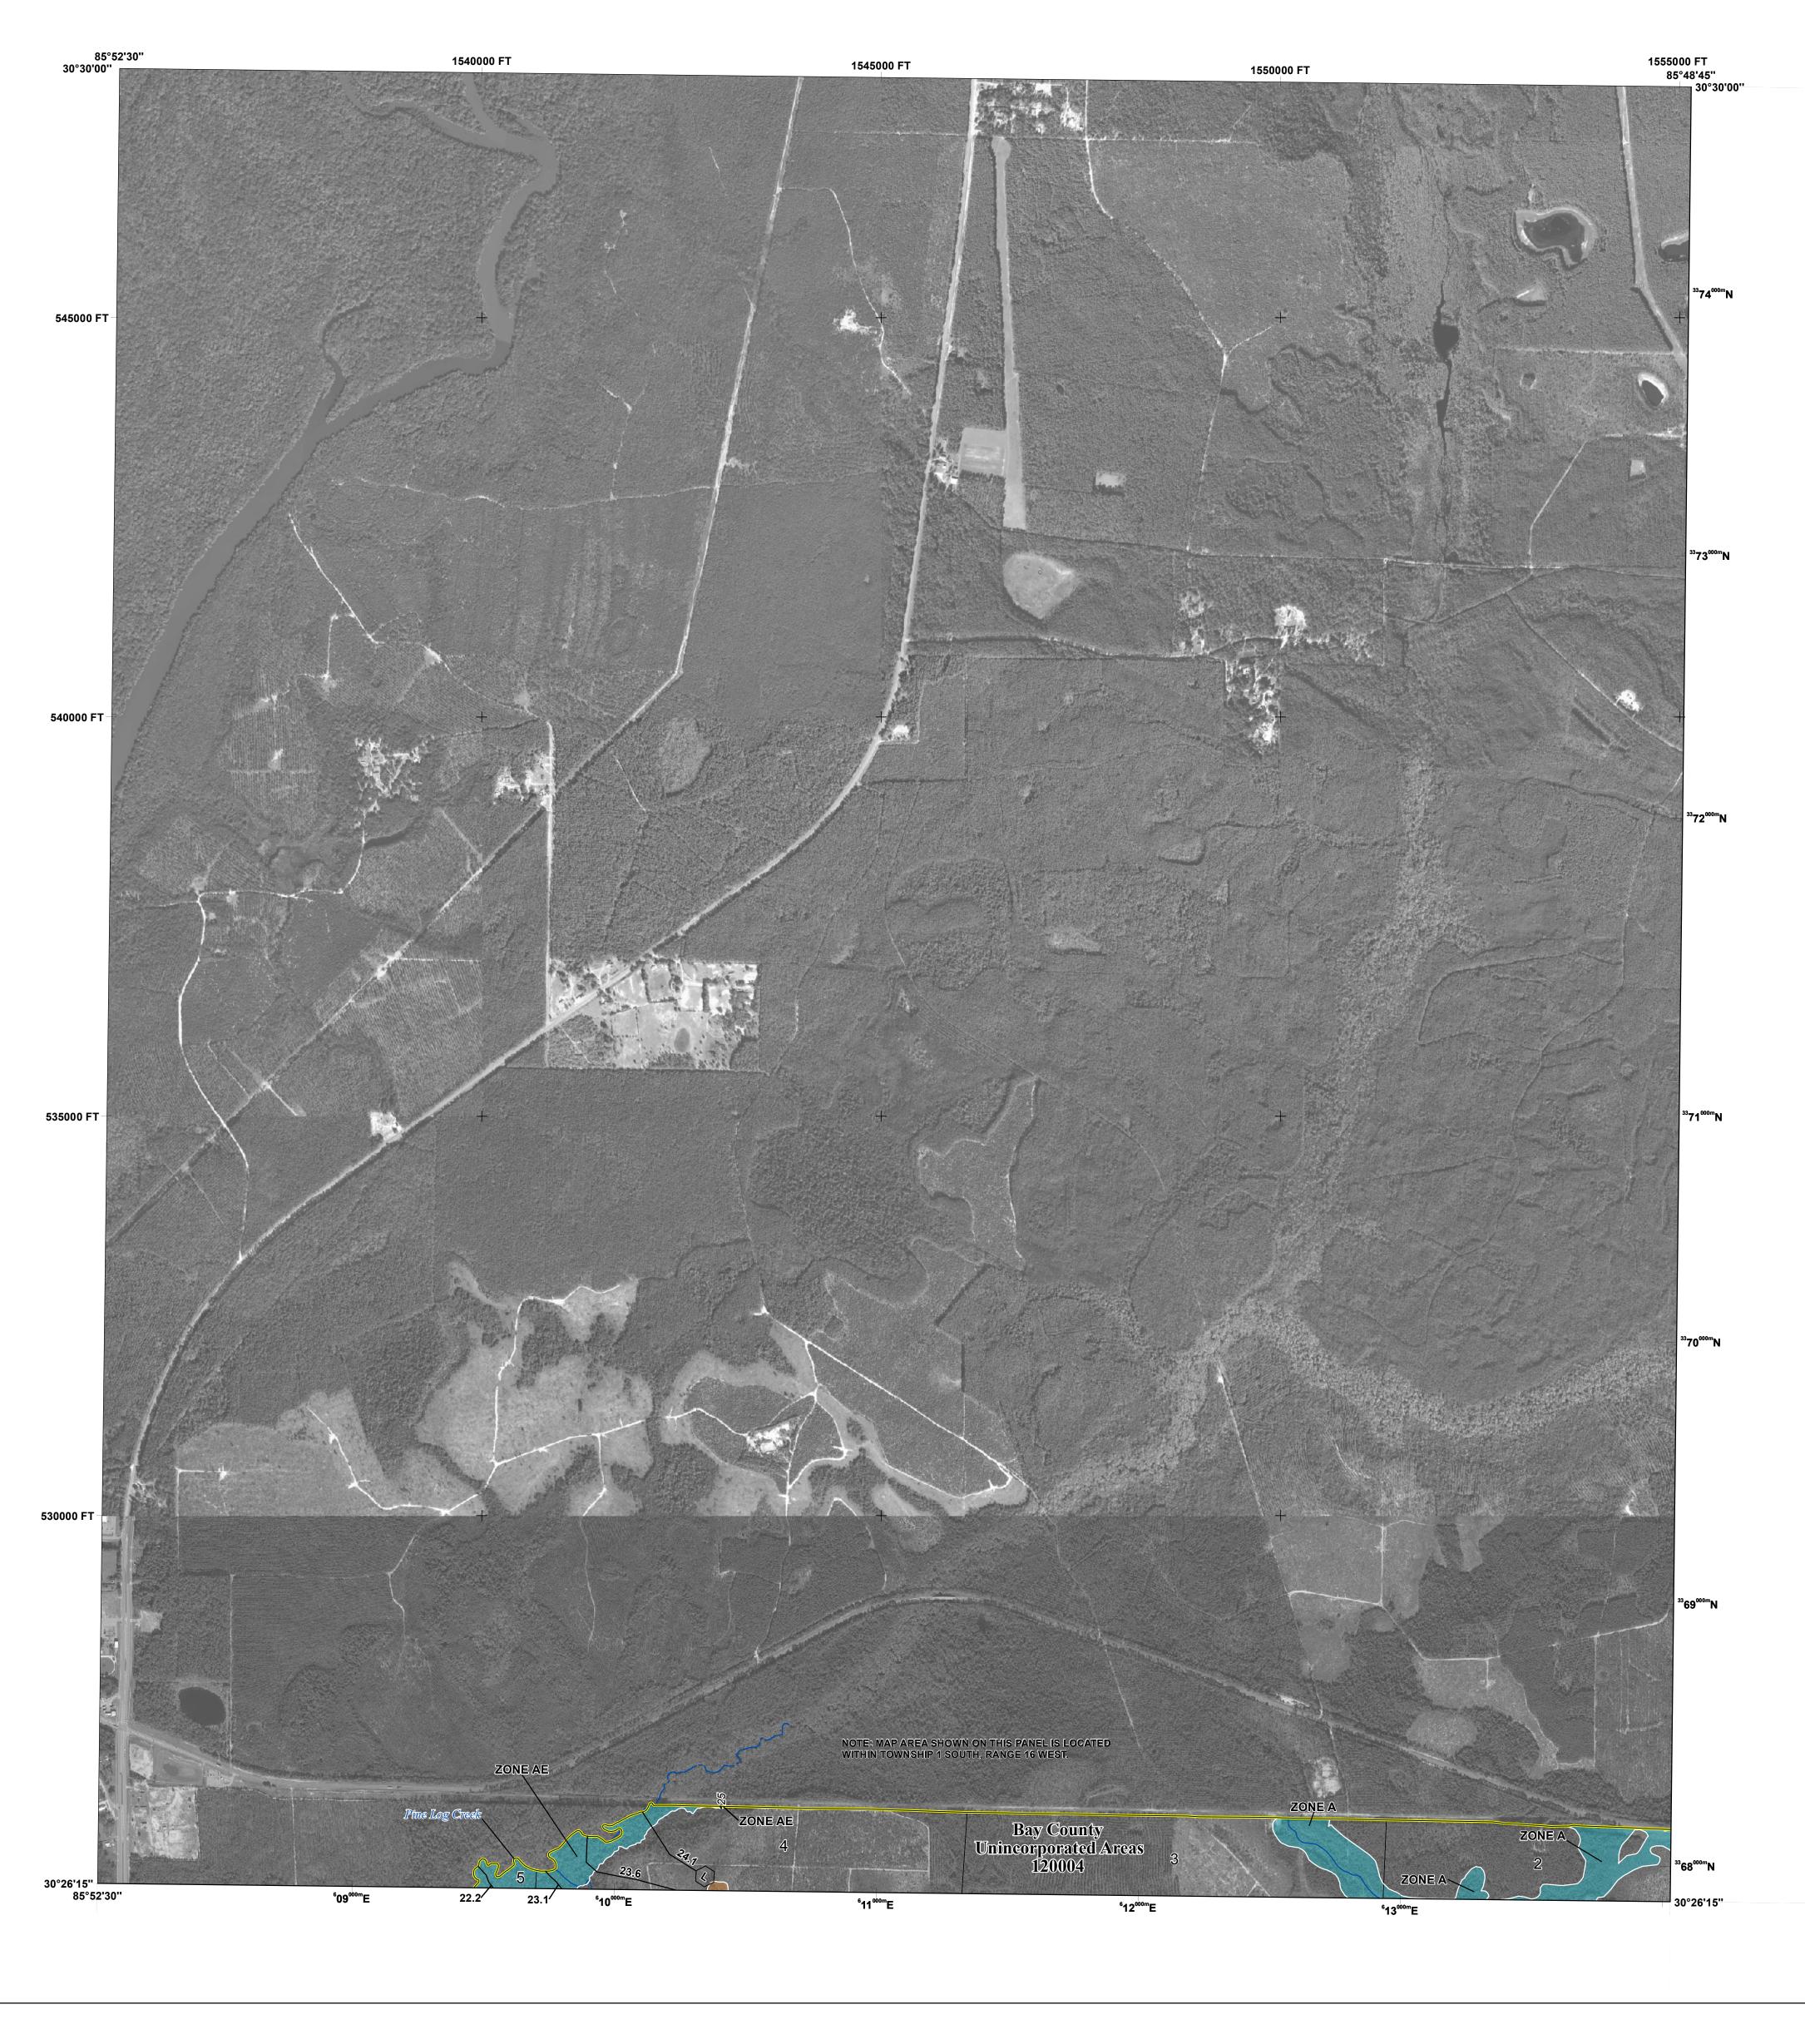

Base map information shown on this FIRM was provided in digital format by the Florida Department of Transportation (FDOT). This information was derived from digital orthophotography at a 0.5-foot resolution from photography dated 2016.

### NATIONAL FLOOD INSURANCE PROGRAM FLOOD INSURANCE RATE MAP

BAY COUNTY, FLORIDA and Incorporated Areas

PANEL 55 OF 517

Panel Contains:

COMMUNITY BAY COUNTY

National Flood Insurance Program

FEMA

NUMBER PANEL SUFFIX 120004 0055