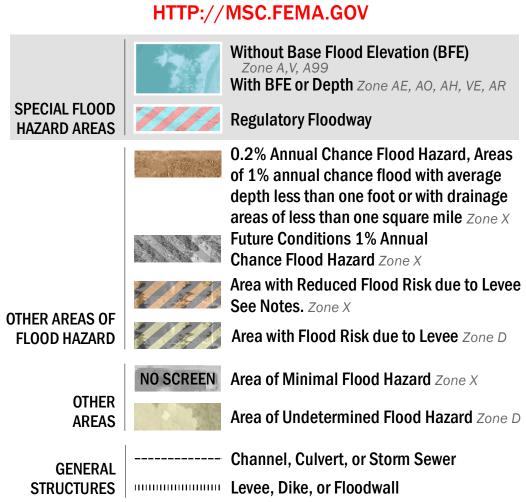

#### FLOOD HAZARD INFORMATION

SEE FIS REPORT FOR DETAILED LEGEND AND INDEX MAP FOR FIRM PANEL LAYOUT THE INFORMATION DEPICTED ON THIS MAP AND SUPPORTING DOCUMENTATION ARE ALSO AVAILABLE IN DIGITAL FORMAT AT

18.2 Cross Sections with 1% Annual Chance

17.5 Water Surface Elevation

—--- Coastal Transect Baseline

—- Profile Baseline

- Hydrographic Feature

**Jurisdiction Boundary** 

**Base Flood Elevation Line (BFE)** 

Limit of Study

8 ---- Coastal Transect

OTHER

**FEATURES** 