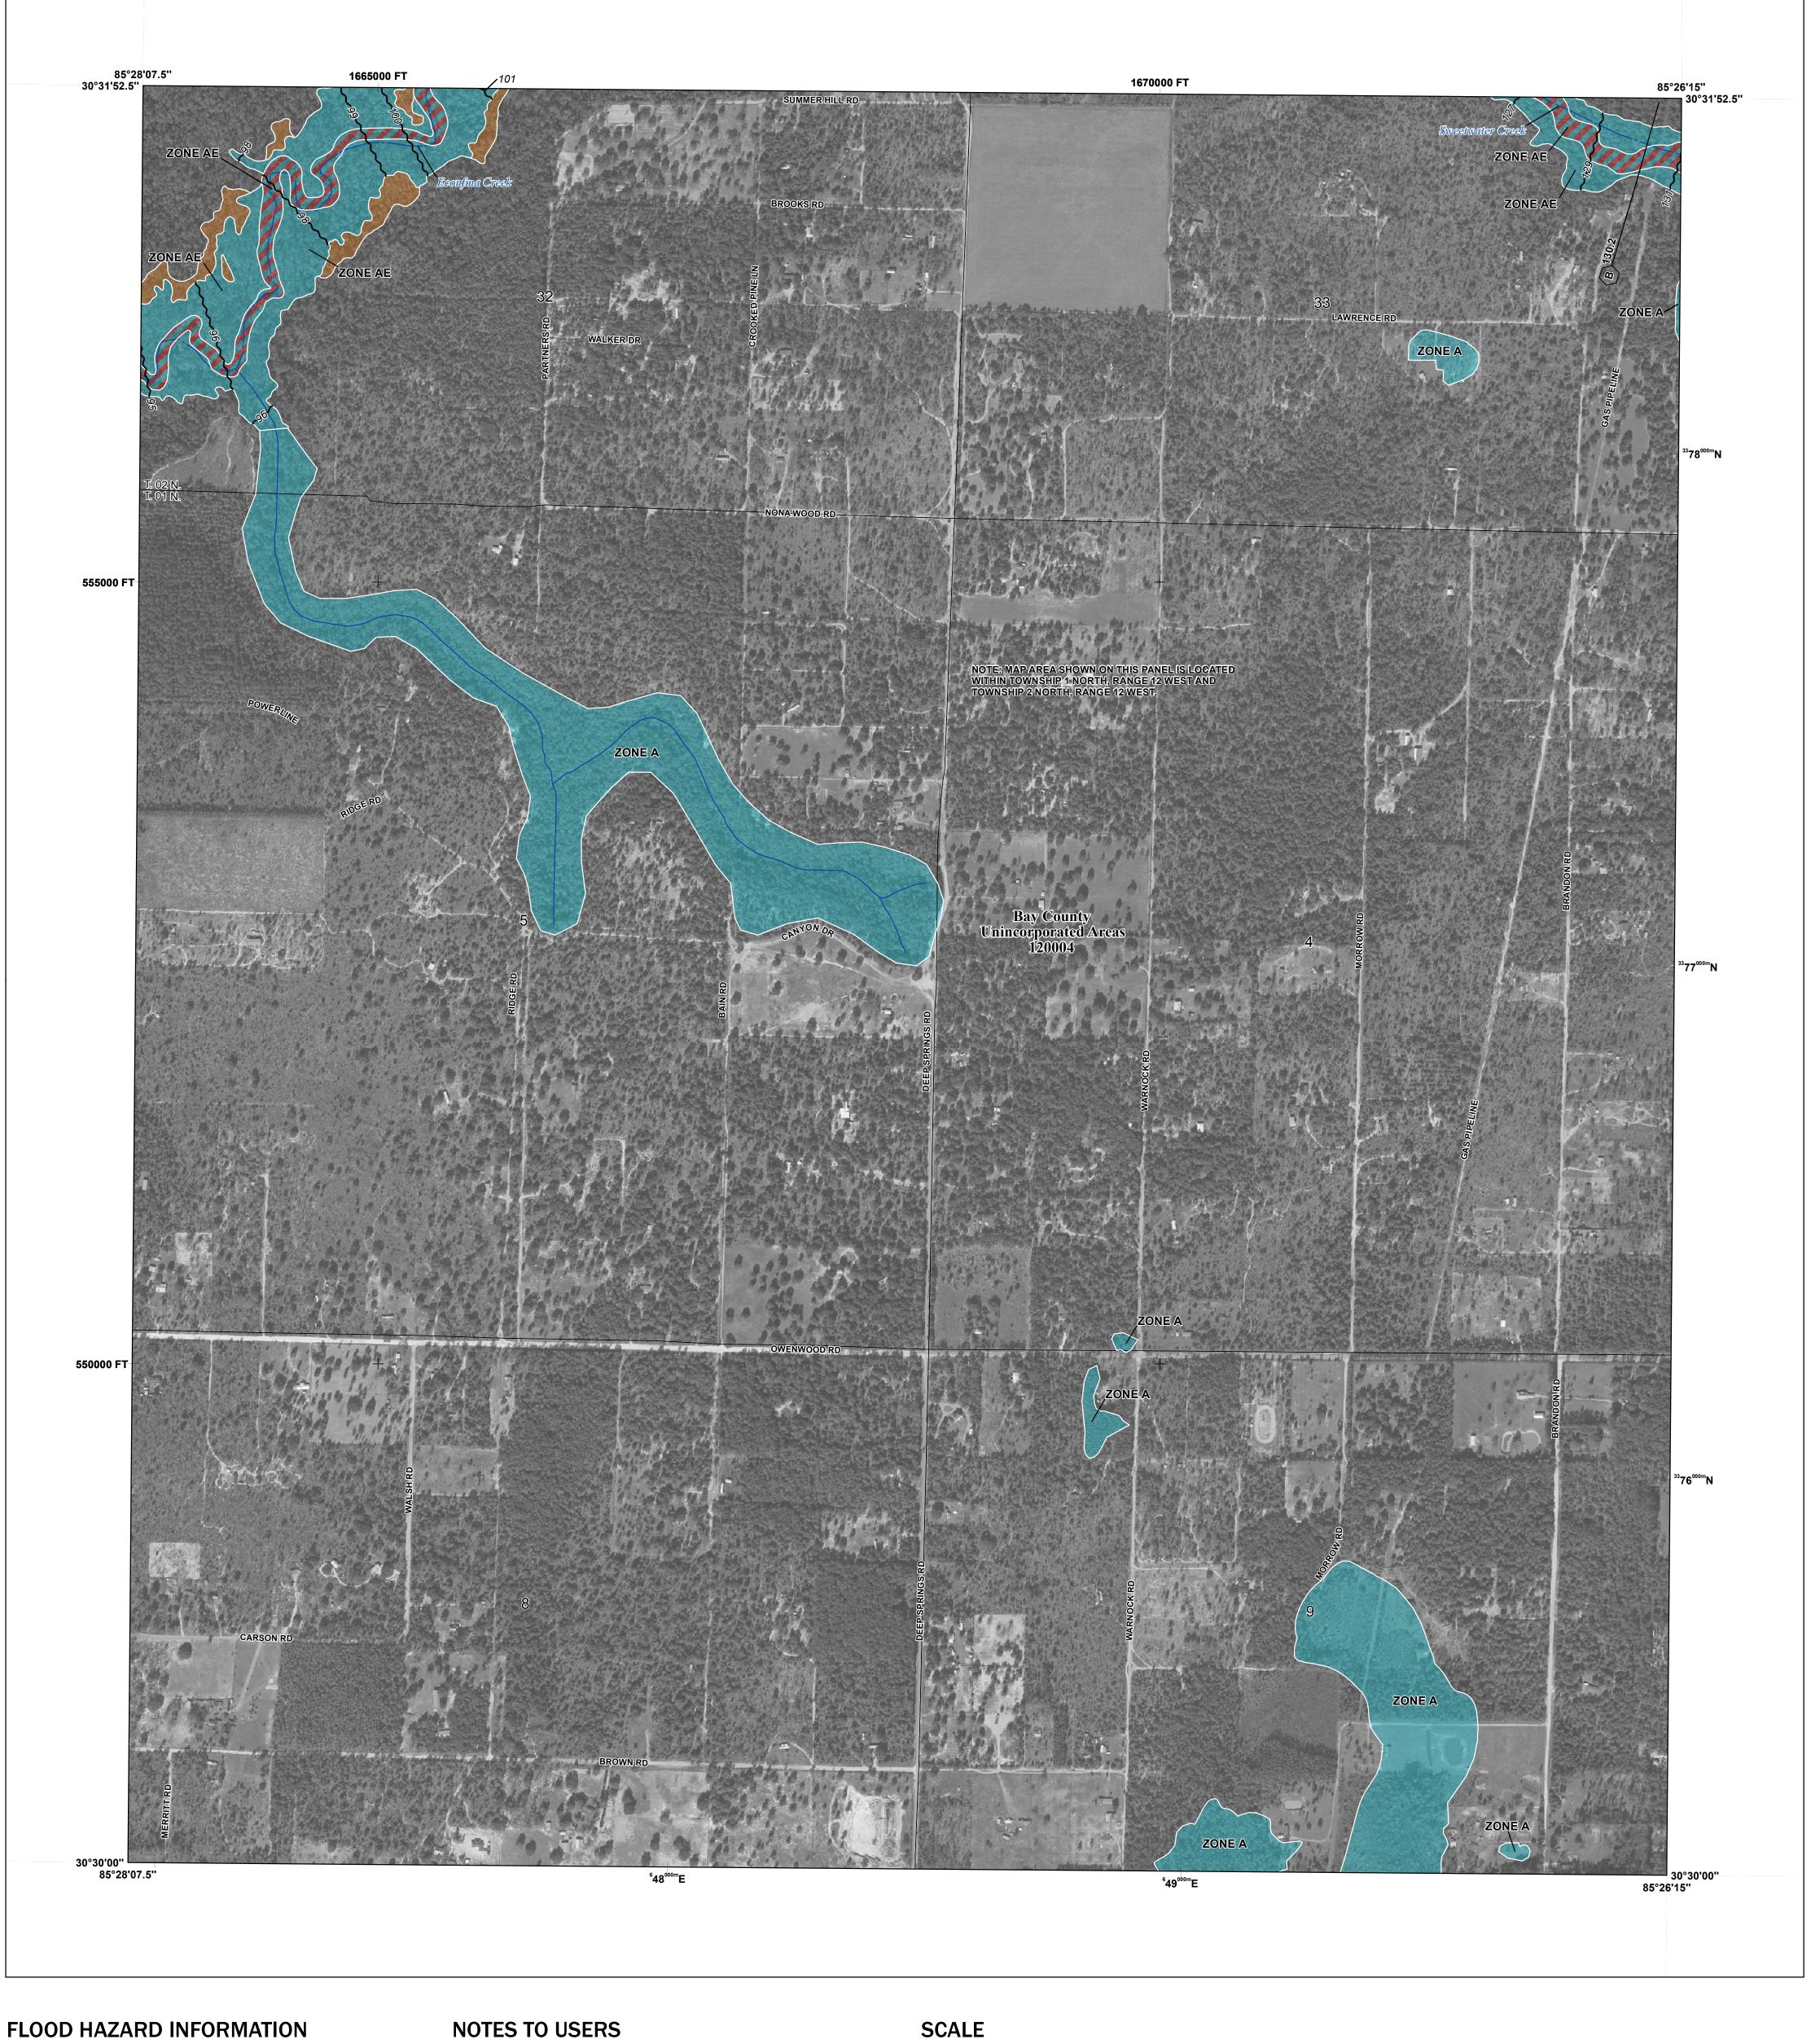

Base map information shown on this FIRM was provided in digital format by the Florida Department of Transportation (FDOT). This information was derived from digital orthophotography at a 0.5-foot resolution from photography dated 2016.

## NATIONAL FLOOD INSURANCE PROGRAM FLOOD INSURANCE RATE MAP

BAY COUNTY, FLORIDA and Incorporated Areas

PANEL 14 OF 517

Panel Contains:

COMMUNITY

National Flood Insurance Program

FEMA

NUMBER PANEL SUFFIX 120004 0014