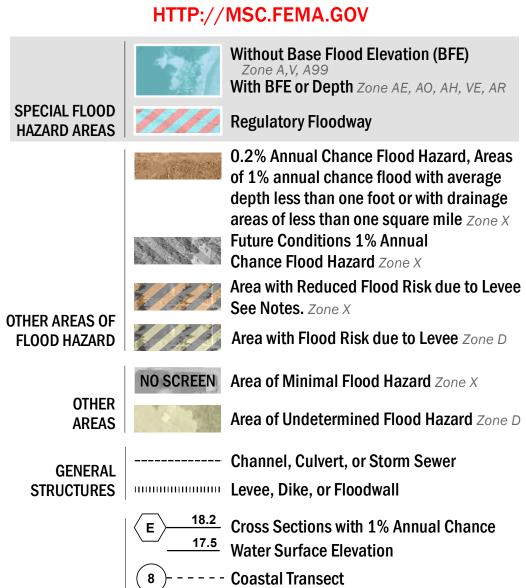

SEE FIS REPORT FOR DETAILED LEGEND AND INDEX MAP FOR FIRM PANEL LAYOUT THE INFORMATION DEPICTED ON THIS MAP AND SUPPORTING DOCUMENTATION ARE ALSO AVAILABLE IN DIGITAL FORMAT AT

—--- Coastal Transect Baseline

—- Profile Baseline

- Hydrographic Feature

**Jurisdiction Boundary** 

**Base Flood Elevation Line (BFE)** 

Limit of Study

OTHER

**FEATURES** 

For information and questions about this Flood Insurance Rate Map (FIRM), available products associated with this FIRM, including historic versions, the current date for each FIRM panel, how to order products or the National Flood Insurance Program (NFIP) in general, please call the FEMA Map Information eXchange at 1-877-FEMA-MAP (1-877-336-2627) or visit the FEMA Map Service Center website at http://msc.fema.gov. Available products may include previously issued Letters of Map Change, a Flood Insurance Study Report, and/or digital versions of this map. Many of these products can be ordered or obtained directly from the website.