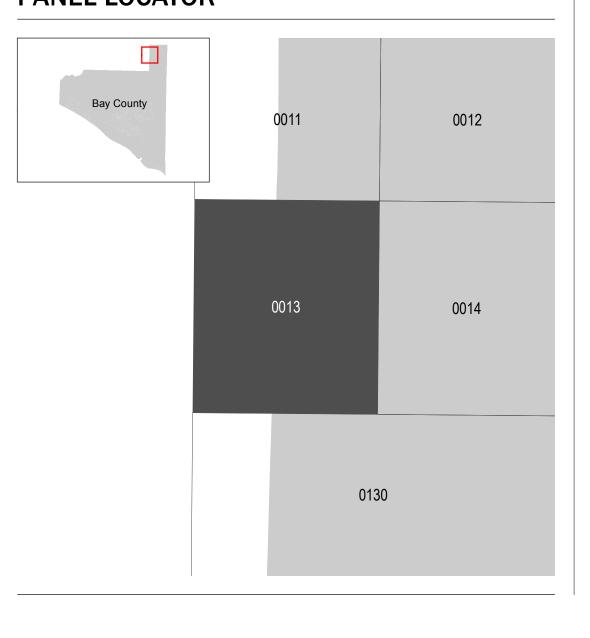

ed or obtained directly from the website.

the current FIRM Index. These may be ordered directly from the Map Service Center at the number listed above. For community and countywide map dates refer to the Flood Insurance Study report for this jurisdiction. To determine if flood insurance is available in this community, contact your Insurance agent or call the National Flood Insurance Program at 1-800-638-6620.

Communities annexing land on adjacent FIRM panels must obtain a current copy of the adjacent panel as well as

Base map information shown on this FIRM was provided in digital format by the Florida Department of Transportation (FDOT). This information was derived from digital orthophotography at a 0.5-foot resolution from photography dated 2016.

## **SCALE**



# **PANEL LOCATOR**



### NATIONAL FLOOD INSURANCE PROGRAM FLOOD INSURANCE RATE MAP

BAY COUNTY, FLORIDA and Incorporated Areas

PANEL 13 OF 517



Panel Contains: COMMUNITY BAY COUNTY

National Flood Insurance Program

NUMBER

PANEL SUFFIX 120004 0013

**PRELIMINARY OCTOBER 25, 2019** 

> **VERSION NUMBER** 2.5.3.6 MAP NUMBER 12005C0013J MAP REVISED