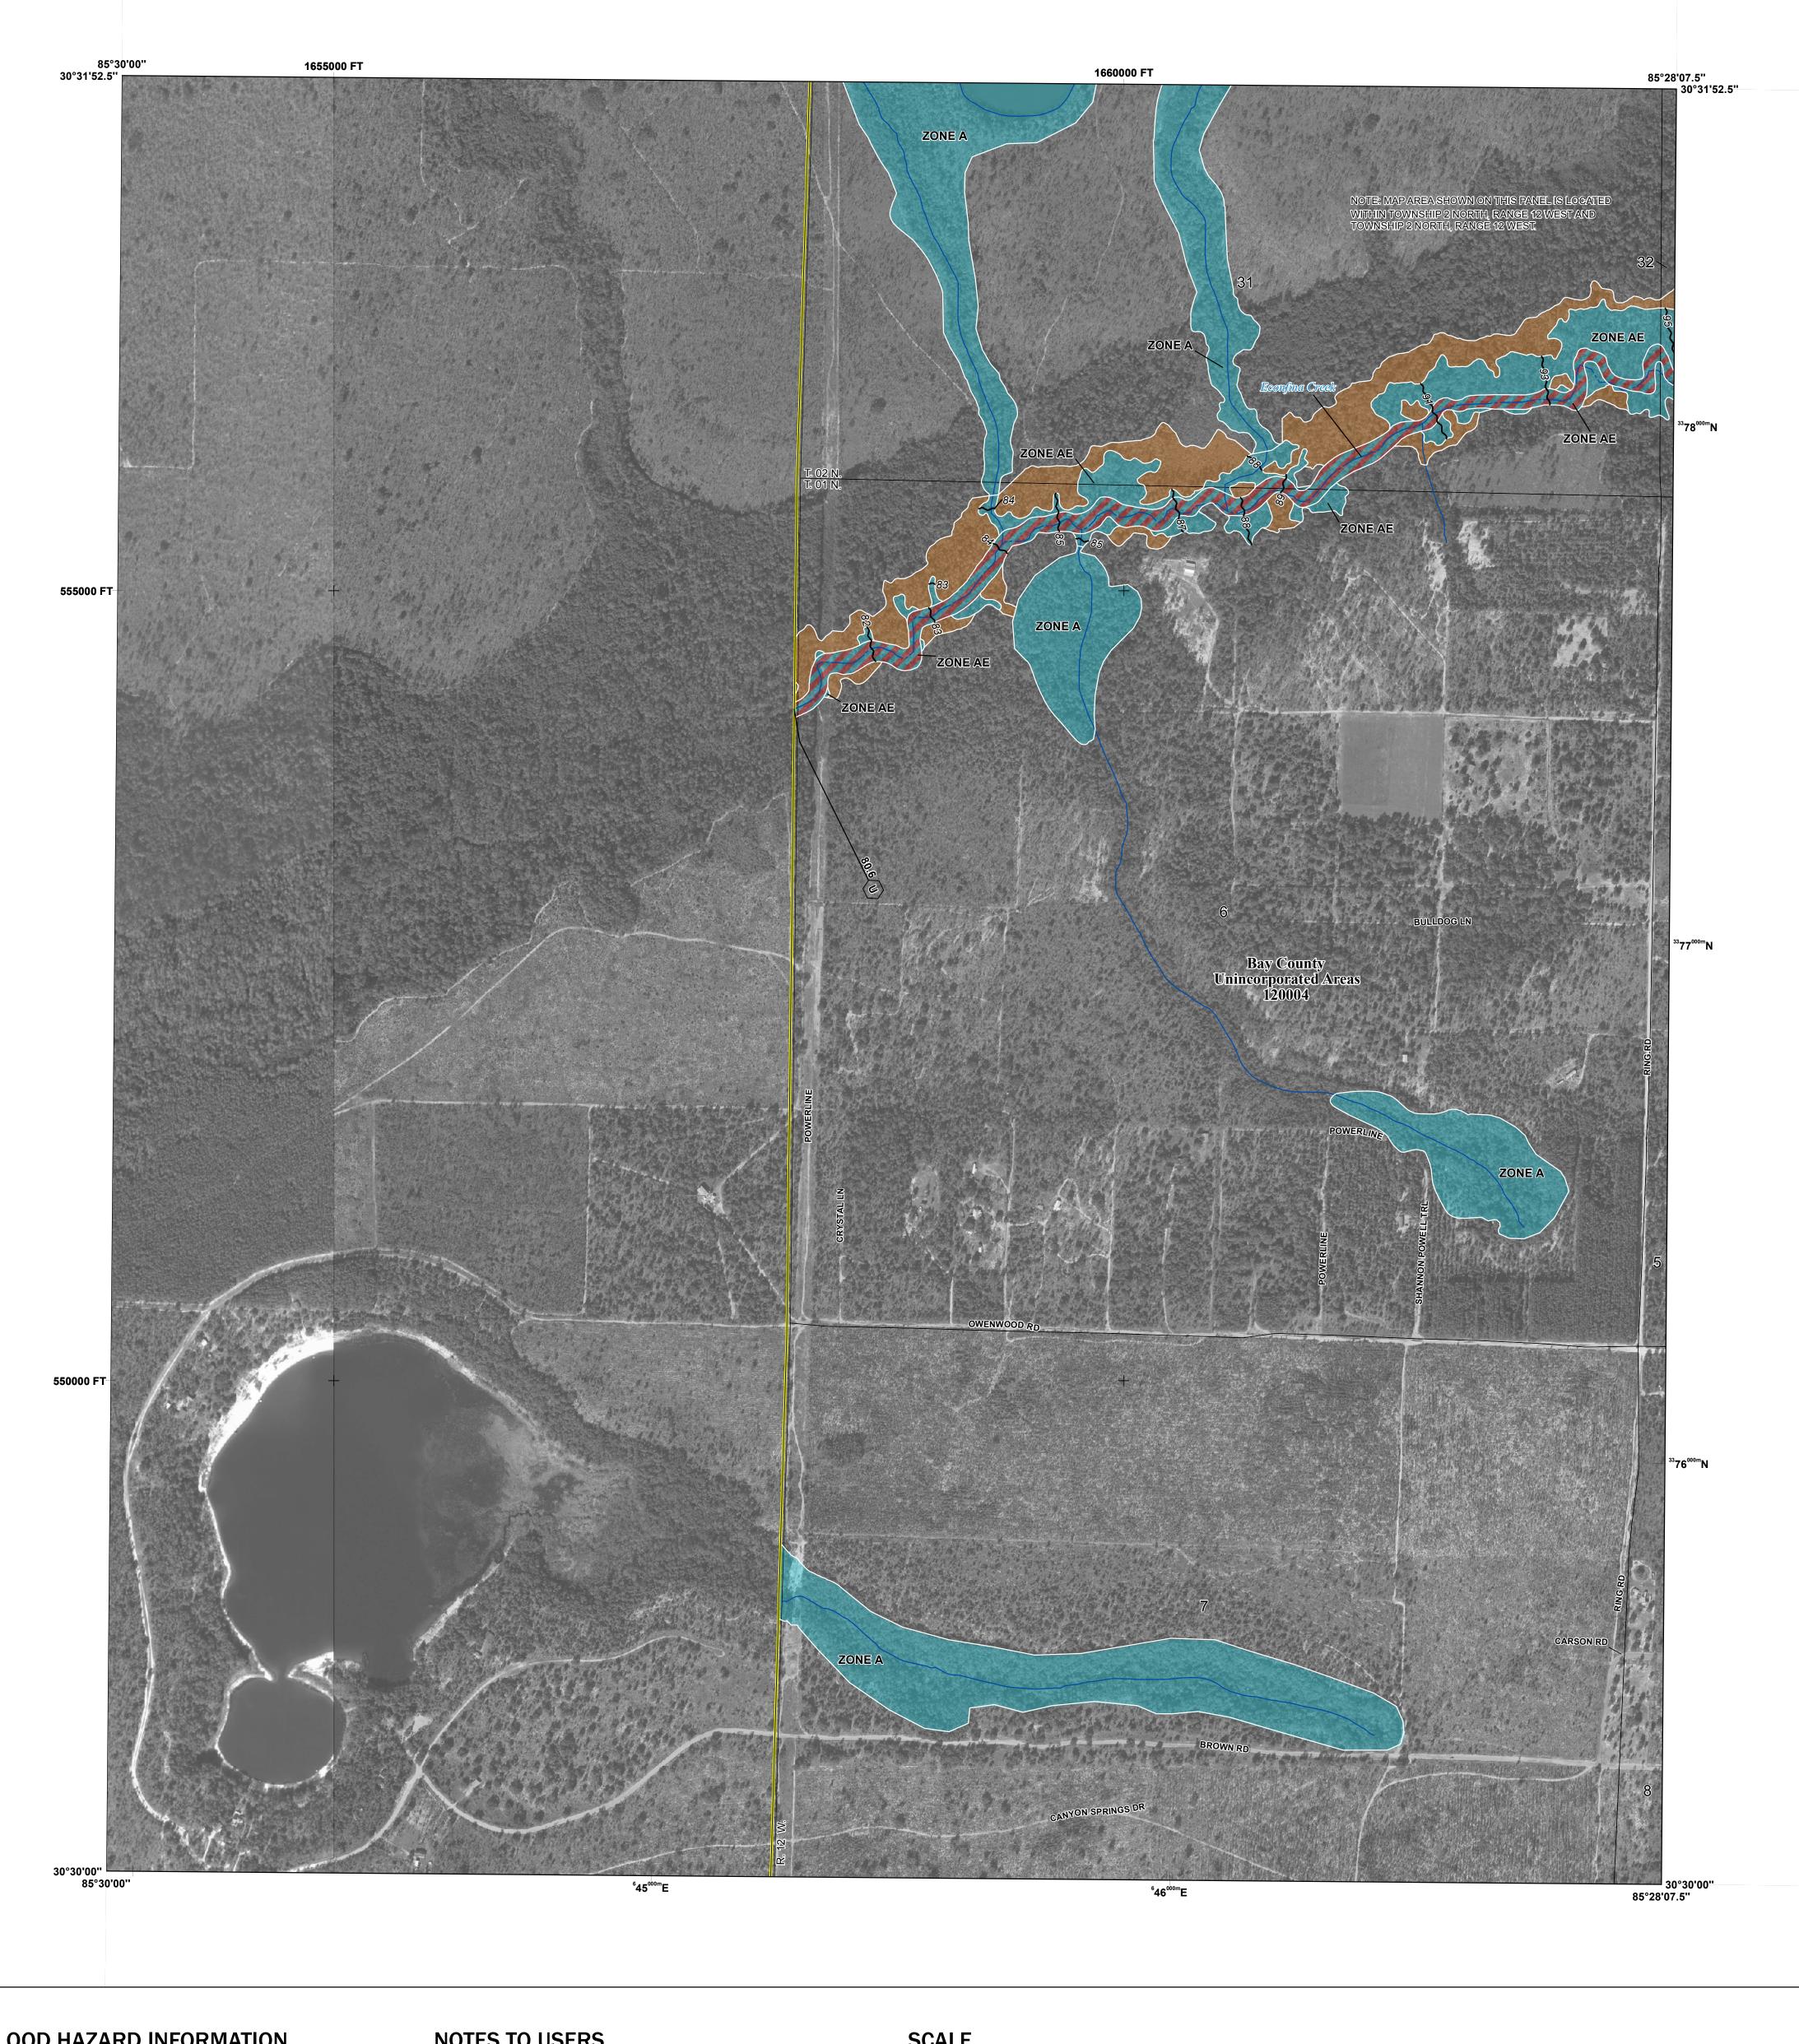

## FLOOD HAZARD INFORMATION

SEE FIS REPORT FOR DETAILED LEGEND AND INDEX MAP FOR FIRM PANEL LAYOUT THE INFORMATION DEPICTED ON THIS MAP AND SUPPORTING DOCUMENTATION ARE ALSO AVAILABLE IN DIGITAL FORMAT AT

Communities annexing land on adjacent FIRM panels must obtain a current copy of the adjacent panel as well as

Base map information shown on this FIRM was provided in digital format by the Florida Department of Transportation (FDOT). This information was derived from digital orthophotography at a 0.5-foot resolution from photography dated 2016.

### NATIONAL FLOOD INSURANCE PROGRAM FLOOD INSURANCE RATE MAP

BAY COUNTY, FLORIDA and Incorporated Areas

PANEL 13 OF 517

Panel Contains: COMMUNITY BAY COUNTY

National Flood Insurance Program

NUMBER

PANEL SUFFIX 120004 0013