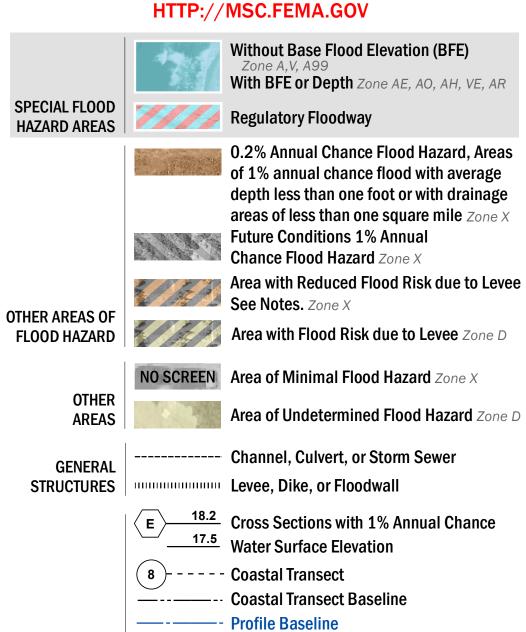

- Hydrographic Feature

**Jurisdiction Boundary** 

**Base Flood Elevation Line (BFE)** 

Limit of Study

OTHER

**FEATURES** 