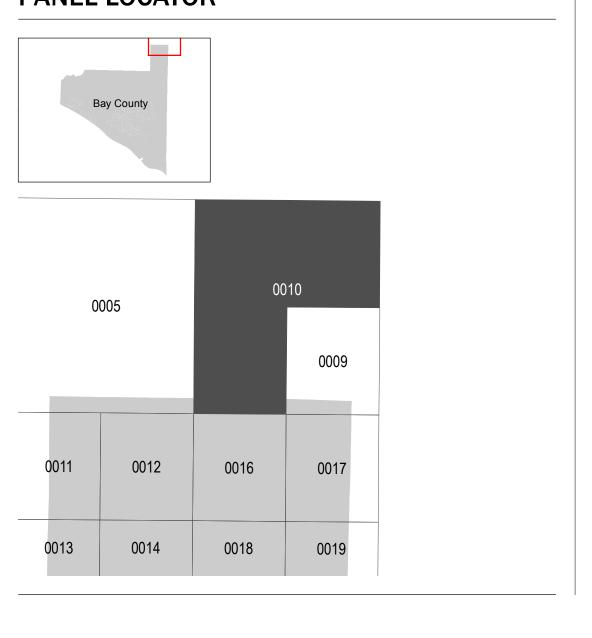

dered or obtained directly from the website.

Communities annexing land on adjacent FIRM panels must obtain a current copy of the adjacent panel as well as the current FIRM Index. These may be ordered directly from the Map Service Center at the number listed above. For community and countywide map dates refer to the Flood Insurance Study report for this jurisdiction. To determine if flood insurance is available in this community, contact your Insurance agent or call the National

Flood Insurance Program at 1-800-638-6620. Base map information shown on this FIRM was provided in digital format by the Florida Department of Transportation (FDOT). This information was derived from digital orthophotography at a 0.5-foot resolution from photography dated 2016.

### **SCALE**



## PANEL LOCATOR



# National Flood Insurance Program NATIONAL FLOOD INSURANCE PROGRAM FLOOD INSURANCE RATE MAP

**BAY COUNTY, FLORIDA** 

PANEL 10 OF 517



Panel Contains: COMMUNITY

BAY COUNTY

NUMBER PANEL SUFFIX 120004

0010

**PRELIMINARY OCTOBER 25, 2019** 

> **VERSION NUMBER** 2.5.3.6 MAP NUMBER 12005C0010J MAP REVISED