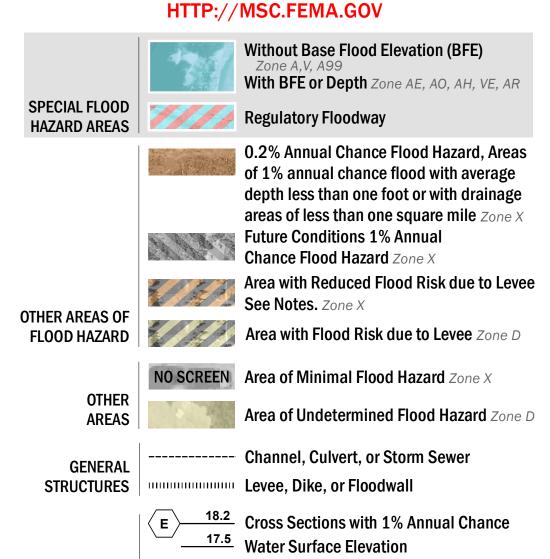

8 ---- Coastal Transect

OTHER

**FEATURES** 

—--- Coastal Transect Baseline

—- Profile Baseline

- Hydrographic Feature

**Jurisdiction Boundary** 

**Base Flood Elevation Line (BFE)** 

Limit of Study