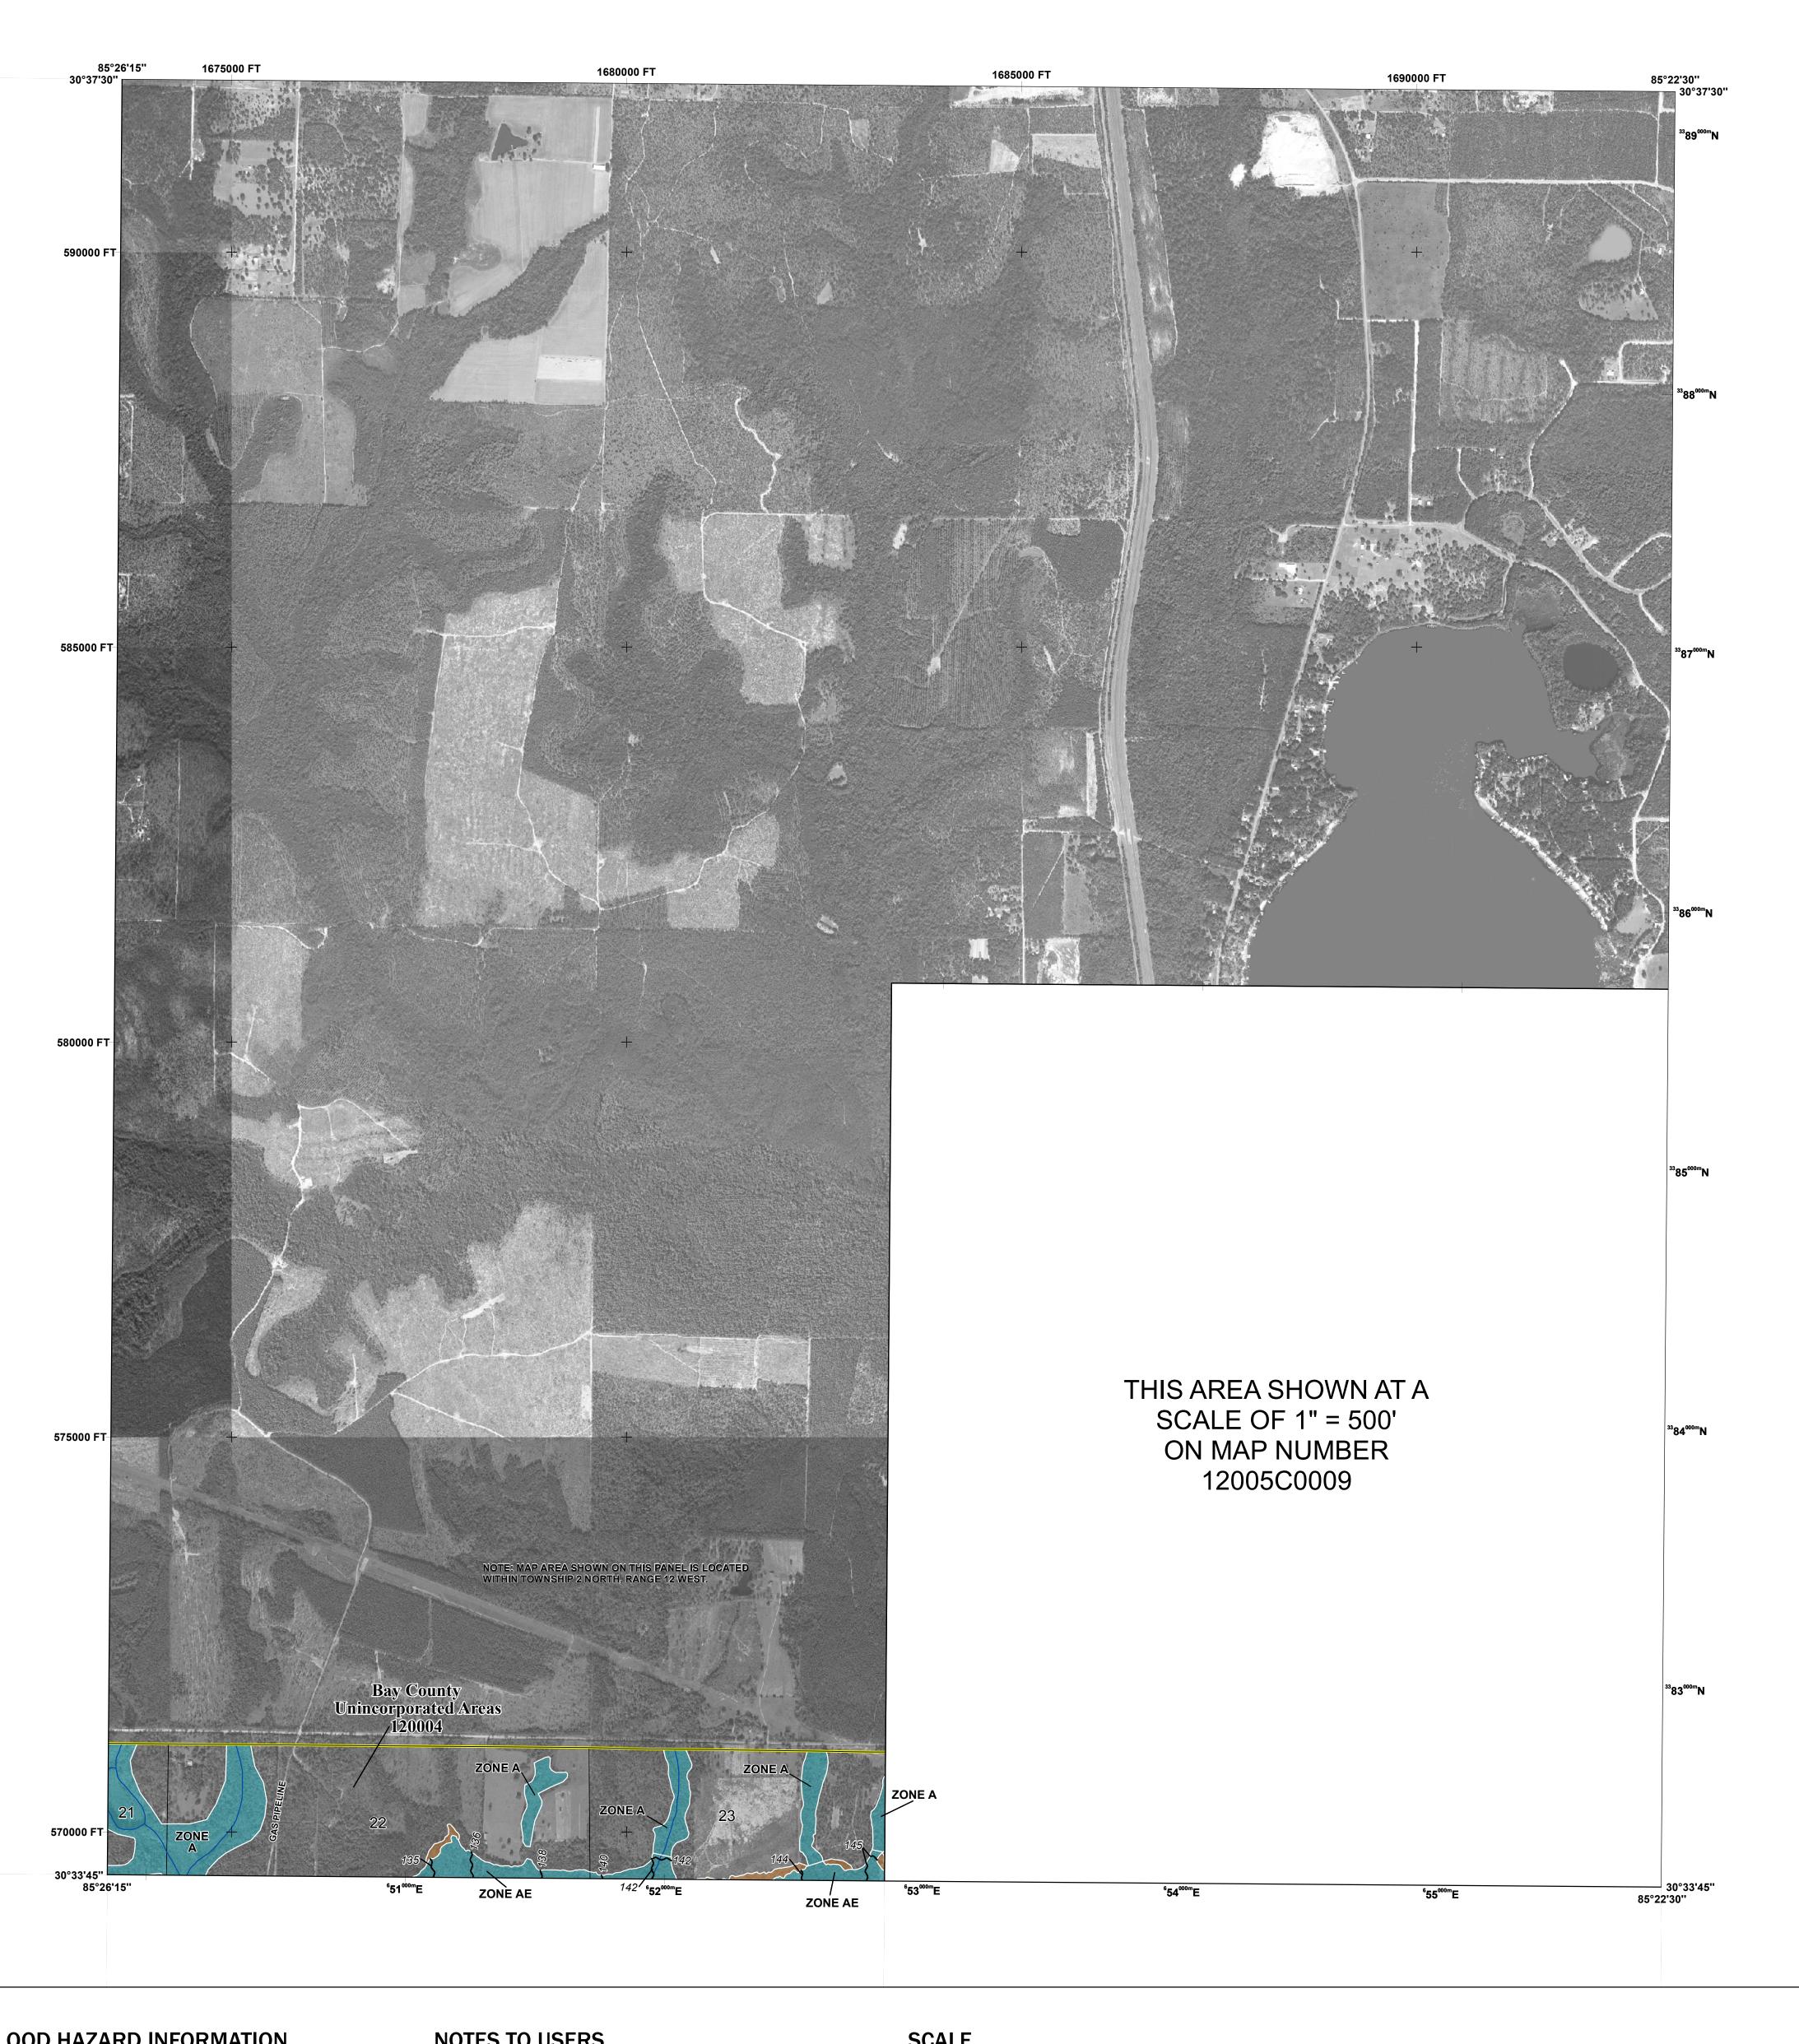

Flood Insurance Program at 1-800-638-6620. Base map information shown on this FIRM was provided in digital format by the Florida Department of Transportation (FDOT). This information was derived from digital orthophotography at a 0.5-foot resolution from photography dated 2016.