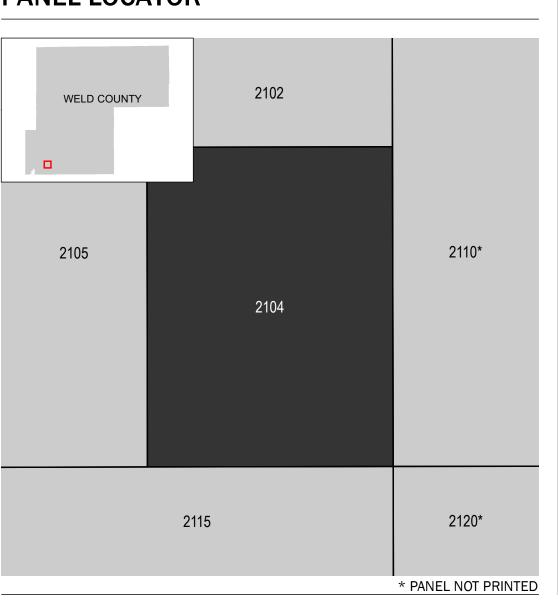

directly from the website.

Communities annexing land on adjacent FIRM panels must obtain a current copy of the adjacent panel as well as the current FIRM Index. These may be ordered directly from the Flood Map Service Center at the number listed

For community and countywide map dates refer to the Flood Insurance Study Report for this jurisdiction.

To determine if flood insurance is available in this community, contact your Insurance agent or call the National Flood Insurance Program at 1-800-638-6620.

Base map information shown on this FIRM was derived from the National Flood Hazard Layer (NFHL), dated 2016 and digital data provided by Weld County GIS Department, dated 2018 and Ortholmagery derived from the National Agriculture Imagery Program (NAIP), dated 2017.



## PANEL LOCATOR



## FEMA National Flood Insurance Program SZONEX

FLOOD INSURANCE RATE MAP WELD COUNTY, COLORADO



Panel Contains: COMMUNITY NUMBER PANEL SUFFIX WELD COUNTY 080266 FORT LUPTON, CITY OF 080183 2104

> **PRELIMINARY** 9/17/2020

> > **VERSION NUMBER** 2.6.4.6 **MAP NUMBER** 08123C2104F MAP REVISED