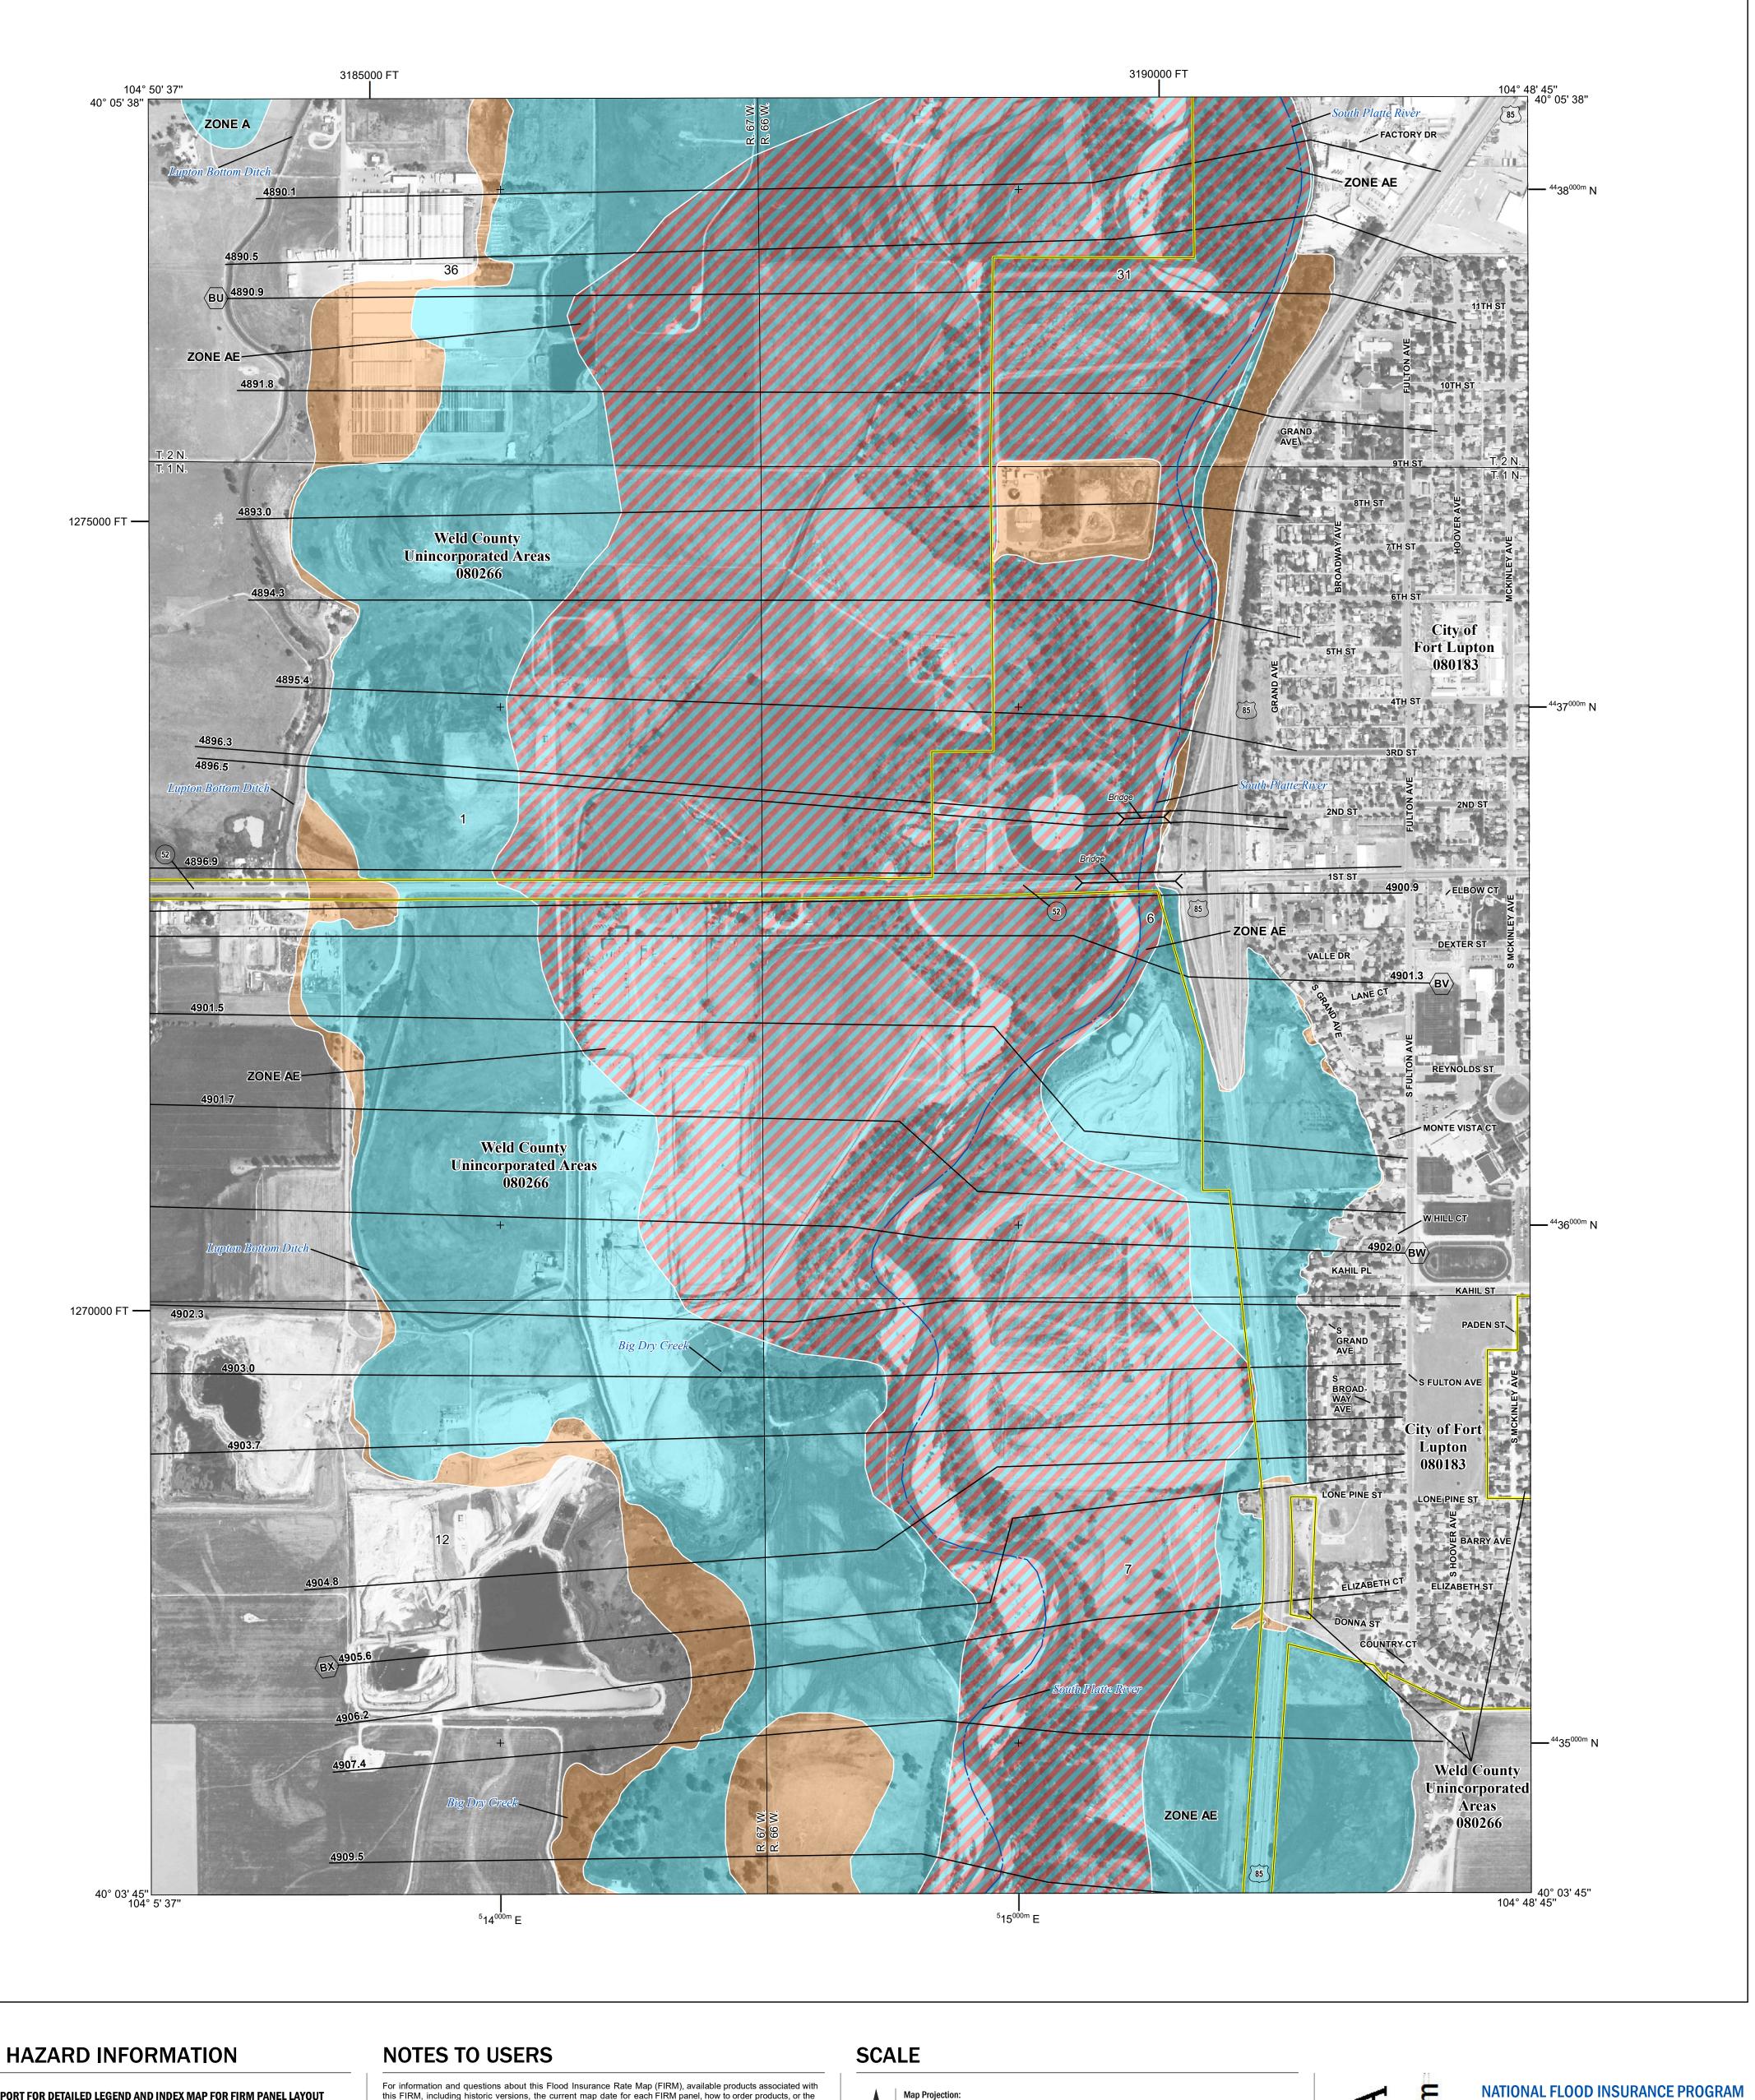

## FLOOD HAZARD INFORMATION

SEE FIS REPORT FOR DETAILED LEGEND AND INDEX MAP FOR FIRM PANEL LAYOUT THE INFORMATION DEPICTED ON THIS MAP AND SUPPORTING **DOCUMENTATION ARE ALSO AVAILABLE IN DIGITAL FORMAT AT** 

Base map information shown on this FIRM was derived from the National Flood Hazard Layer (NFHL), dated 2016 and digital data provided by Weld County GIS Department, dated 2018 and Ortholmagery derived from the National Agriculture Imagery Program (NAIP), dated 2017.

## FEMA National Flood Insurance Program SZONEX

FLOOD INSURANCE RATE MAP WELD COUNTY, COLORADO

Panel Contains: COMMUNITY NUMBER PANEL SUFFIX WELD COUNTY 080266 FORT LUPTON, CITY OF 080183 2104

> **PRELIMINARY** 9/17/2020

> > **VERSION NUMBER** 2.6.4.6 **MAP NUMBER** 08123C2104F MAP REVISED