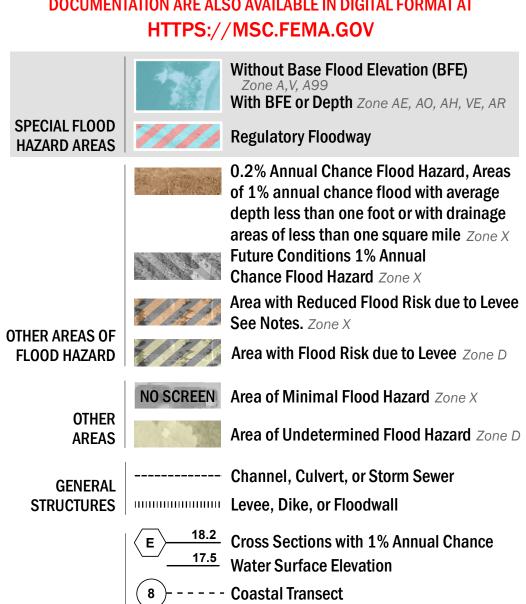

— -- Coastal Transect Baseline

—- Profile Baseline

- Hydrographic Feature

**Jurisdiction Boundary** 

**Base Flood Elevation Line (BFE)** 

**Limit of Study** 

OTHER

**FEATURES** 