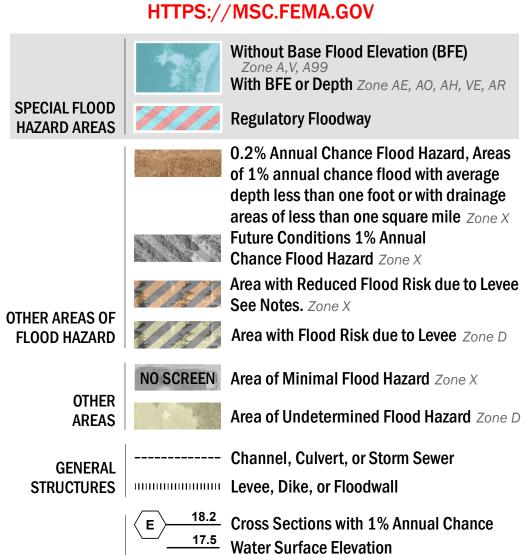

SEE FIS REPORT FOR DETAILED LEGEND AND INDEX MAP FOR FIRM PANEL LAYOUT THE INFORMATION DEPICTED ON THIS MAP AND SUPPORTING **DOCUMENTATION ARE ALSO AVAILABLE IN DIGITAL FORMAT AT** 

8 ---- Coastal Transect

OTHER

**FEATURES** 

—--- Coastal Transect Baseline

—- Profile Baseline

- Hydrographic Feature

**Jurisdiction Boundary** 

**Base Flood Elevation Line (BFE)** 

**Limit of Study** 