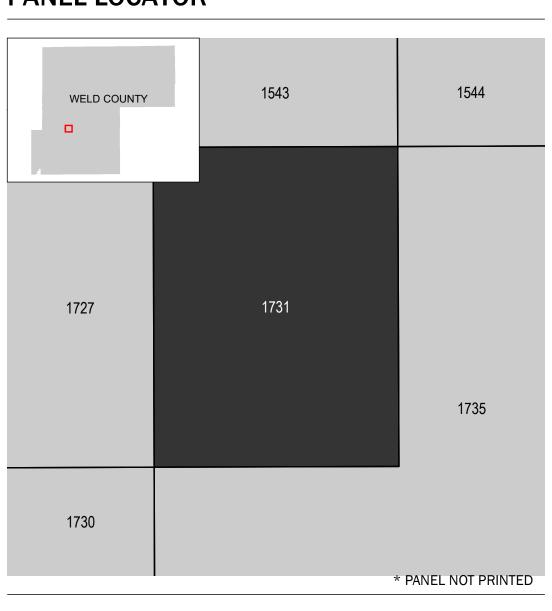

ectly from the website.

Communities annexing land on adjacent FIRM panels must obtain a current copy of the adjacent panel as well as the current FIRM Index. These may be ordered directly from the Flood Map Service Center at the number listed

For community and countywide map dates refer to the Flood Insurance Study Report for this jurisdiction.

To determine if flood insurance is available in this community, contact your Insurance agent or call the National Flood Insurance Program at 1-800-638-6620.

Base map information shown on this FIRM was derived from the National Flood Hazard Layer (NFHL), dated 2016 and digital data provided by Weld County GIS Department, dated 2018 and Ortholmagery derived from the National Agriculture Imagery Program (NAIP), dated 2017.



## **PANEL LOCATOR**



## National Flood Insurance Program NATIONAL FLOOD INSURANCE PROGRAM FLOOD INSURANCE RATE MAP WELD COUNTY, COLORADO PANEL 1731 of 2250

Panel Contains: NUMBER 080266

COMMUNITY PANEL SUFFIX WELD COUNTY EVANS, CITY OF 080182 1731

> **PRELIMINARY** 9/17/2020

SZONEX

**VERSION NUMBER** 2.6.4.6 **MAP NUMBER** 08123C1731F MAP REVISED