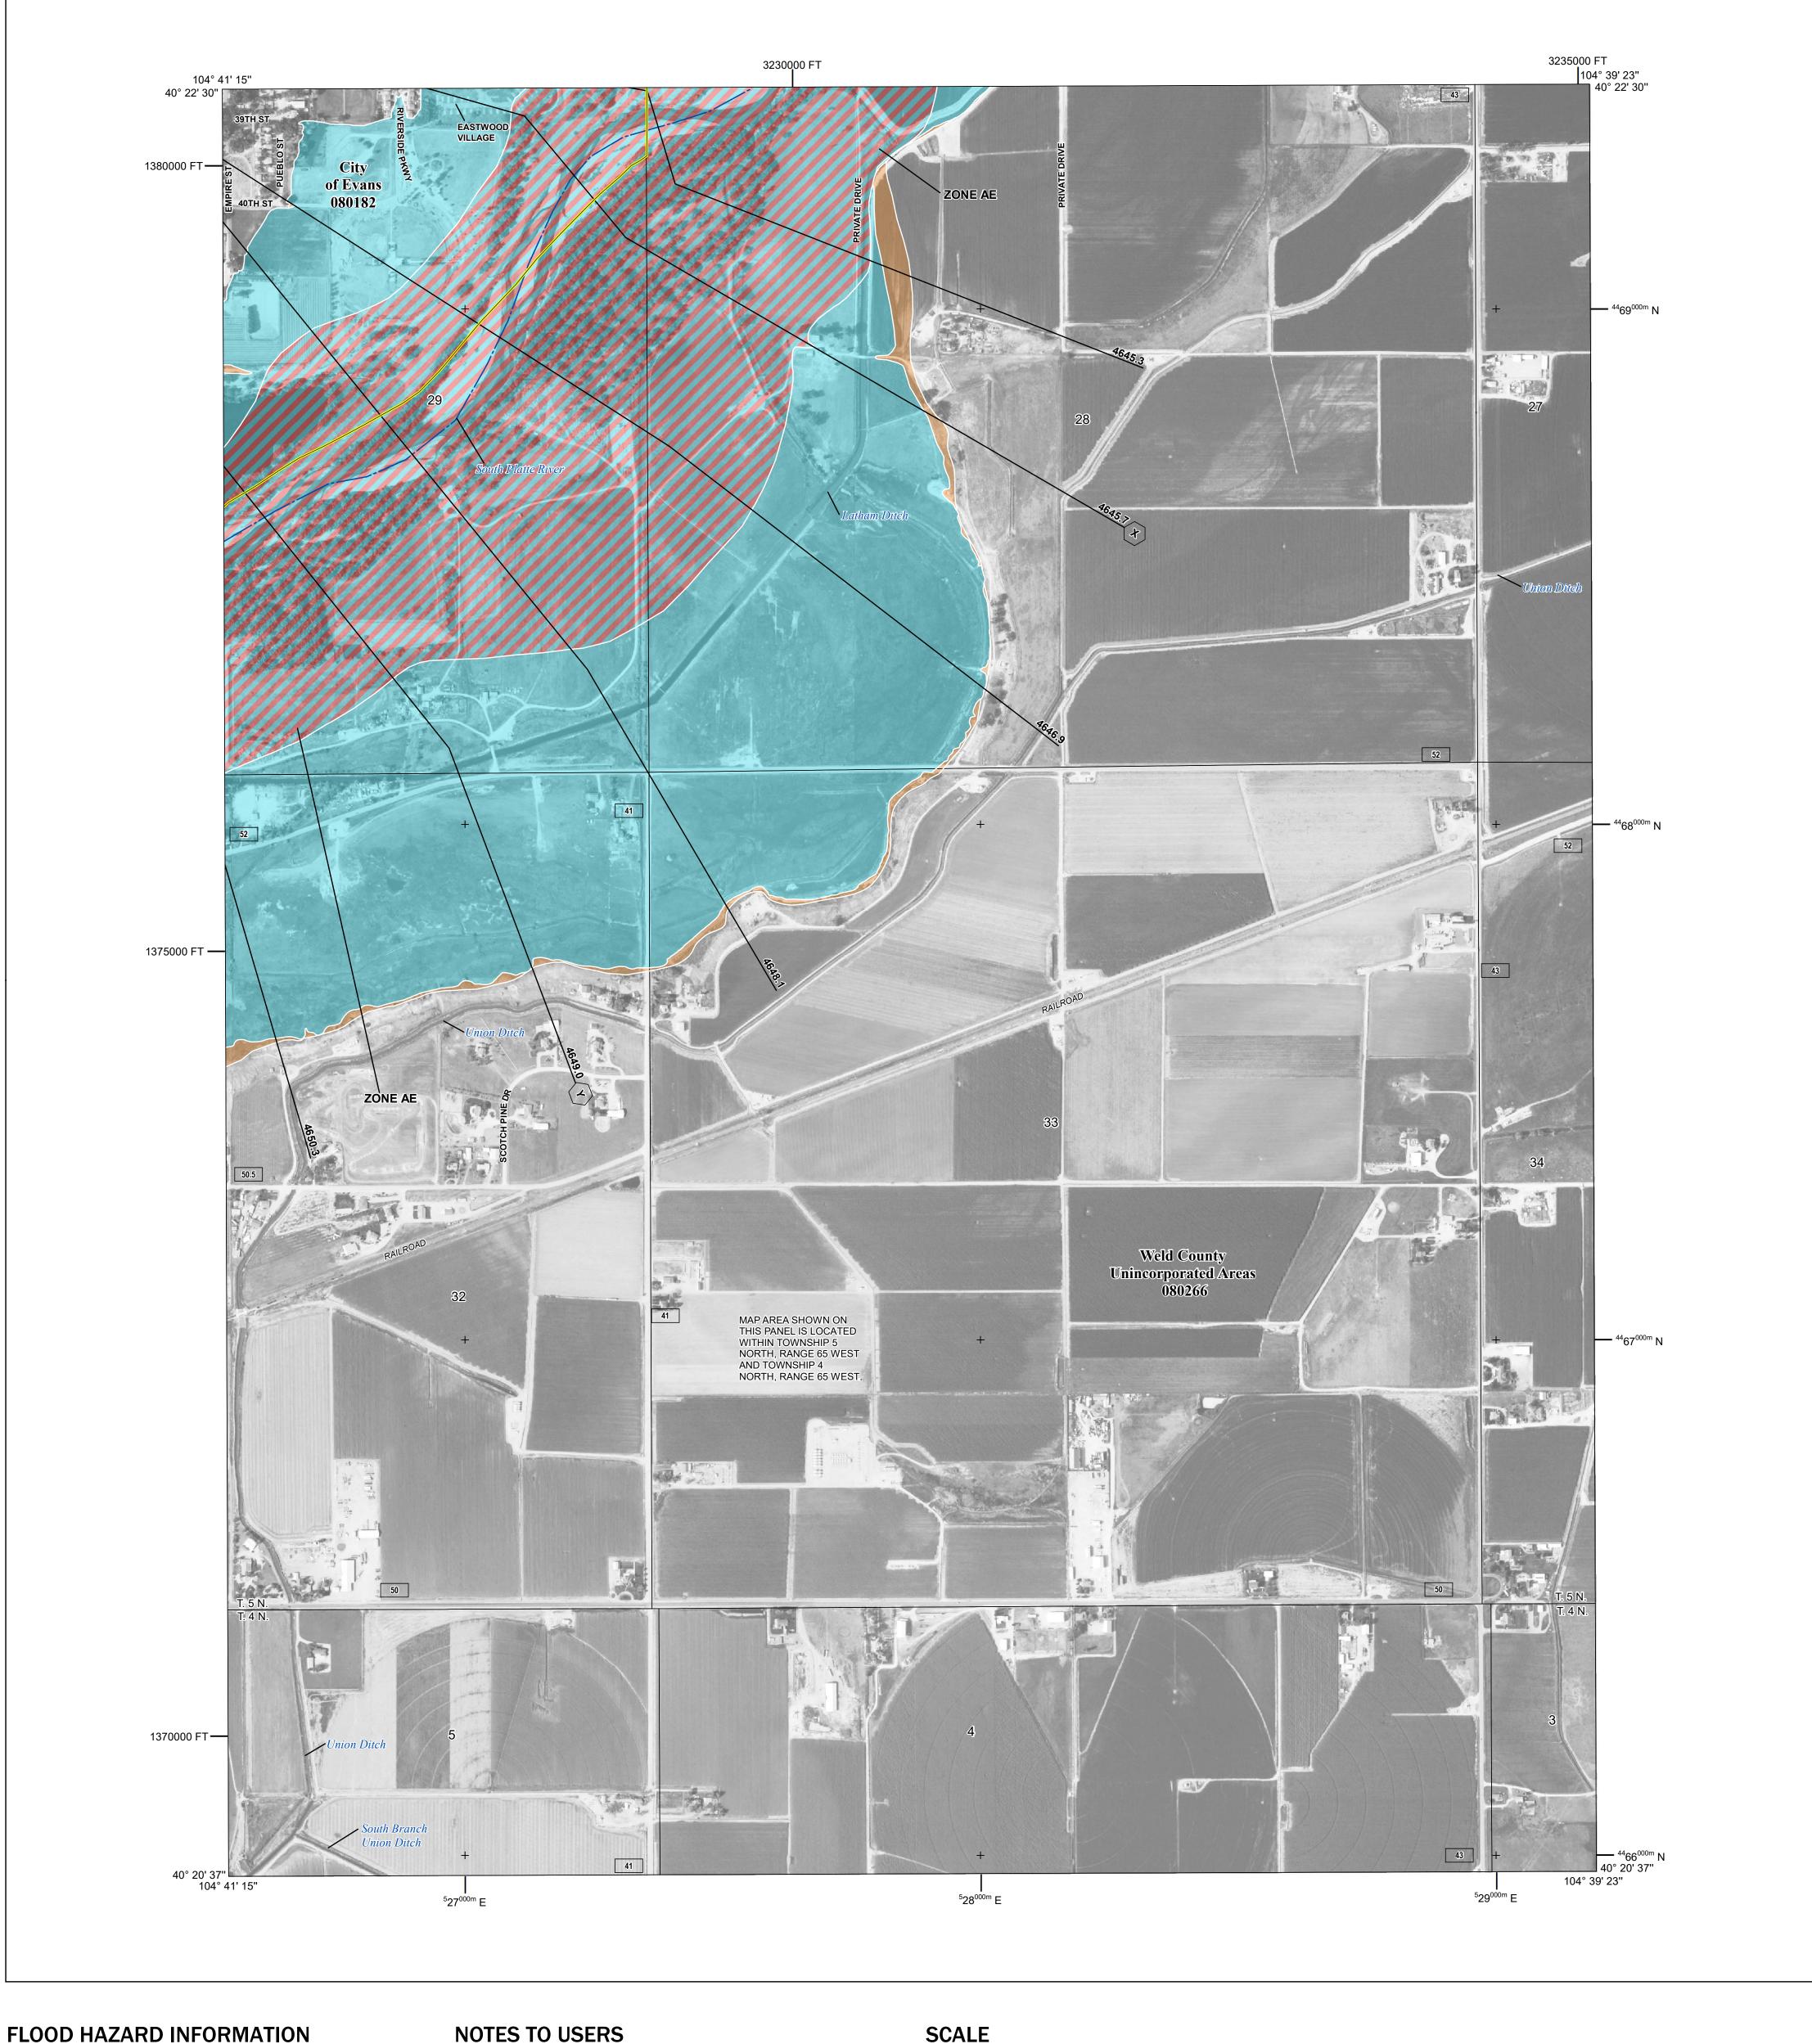

Base map information shown on this FIRM was derived from the National Flood Hazard Layer (NFHL), dated 2016 and digital data provided by Weld County GIS Department, dated 2018 and Ortholmagery derived from the National Agriculture Imagery Program (NAIP), dated 2017.

## National Flood Insurance Program NATIONAL FLOOD INSURANCE PROGRAM FLOOD INSURANCE RATE MAP WELD COUNTY, COLORADO PANEL 1731 of 2250

Panel Contains: NUMBER 080266

COMMUNITY PANEL SUFFIX WELD COUNTY EVANS, CITY OF 080182 1731