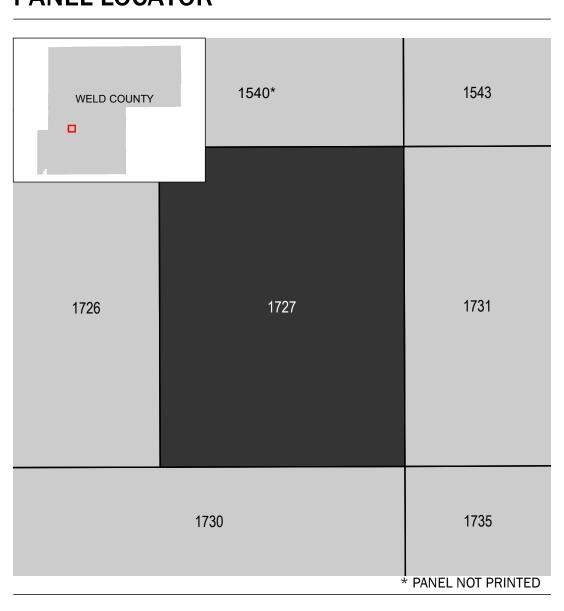

## PANEL LOCATOR

FEMA National Flood Insurance Program SZONEX

NATIONAL FLOOD INSURANCE PROGRAM

FLOOD INSURANCE RATE MAP WELD COUNTY, COLORADO

Panel Contains: COMMUNITY NUMBER PANEL SUFFIX WELD COUNTY 1727 080266 1727 1727 EVANS, CITY OF 080182 LA SALLE, TOWN OF 080186