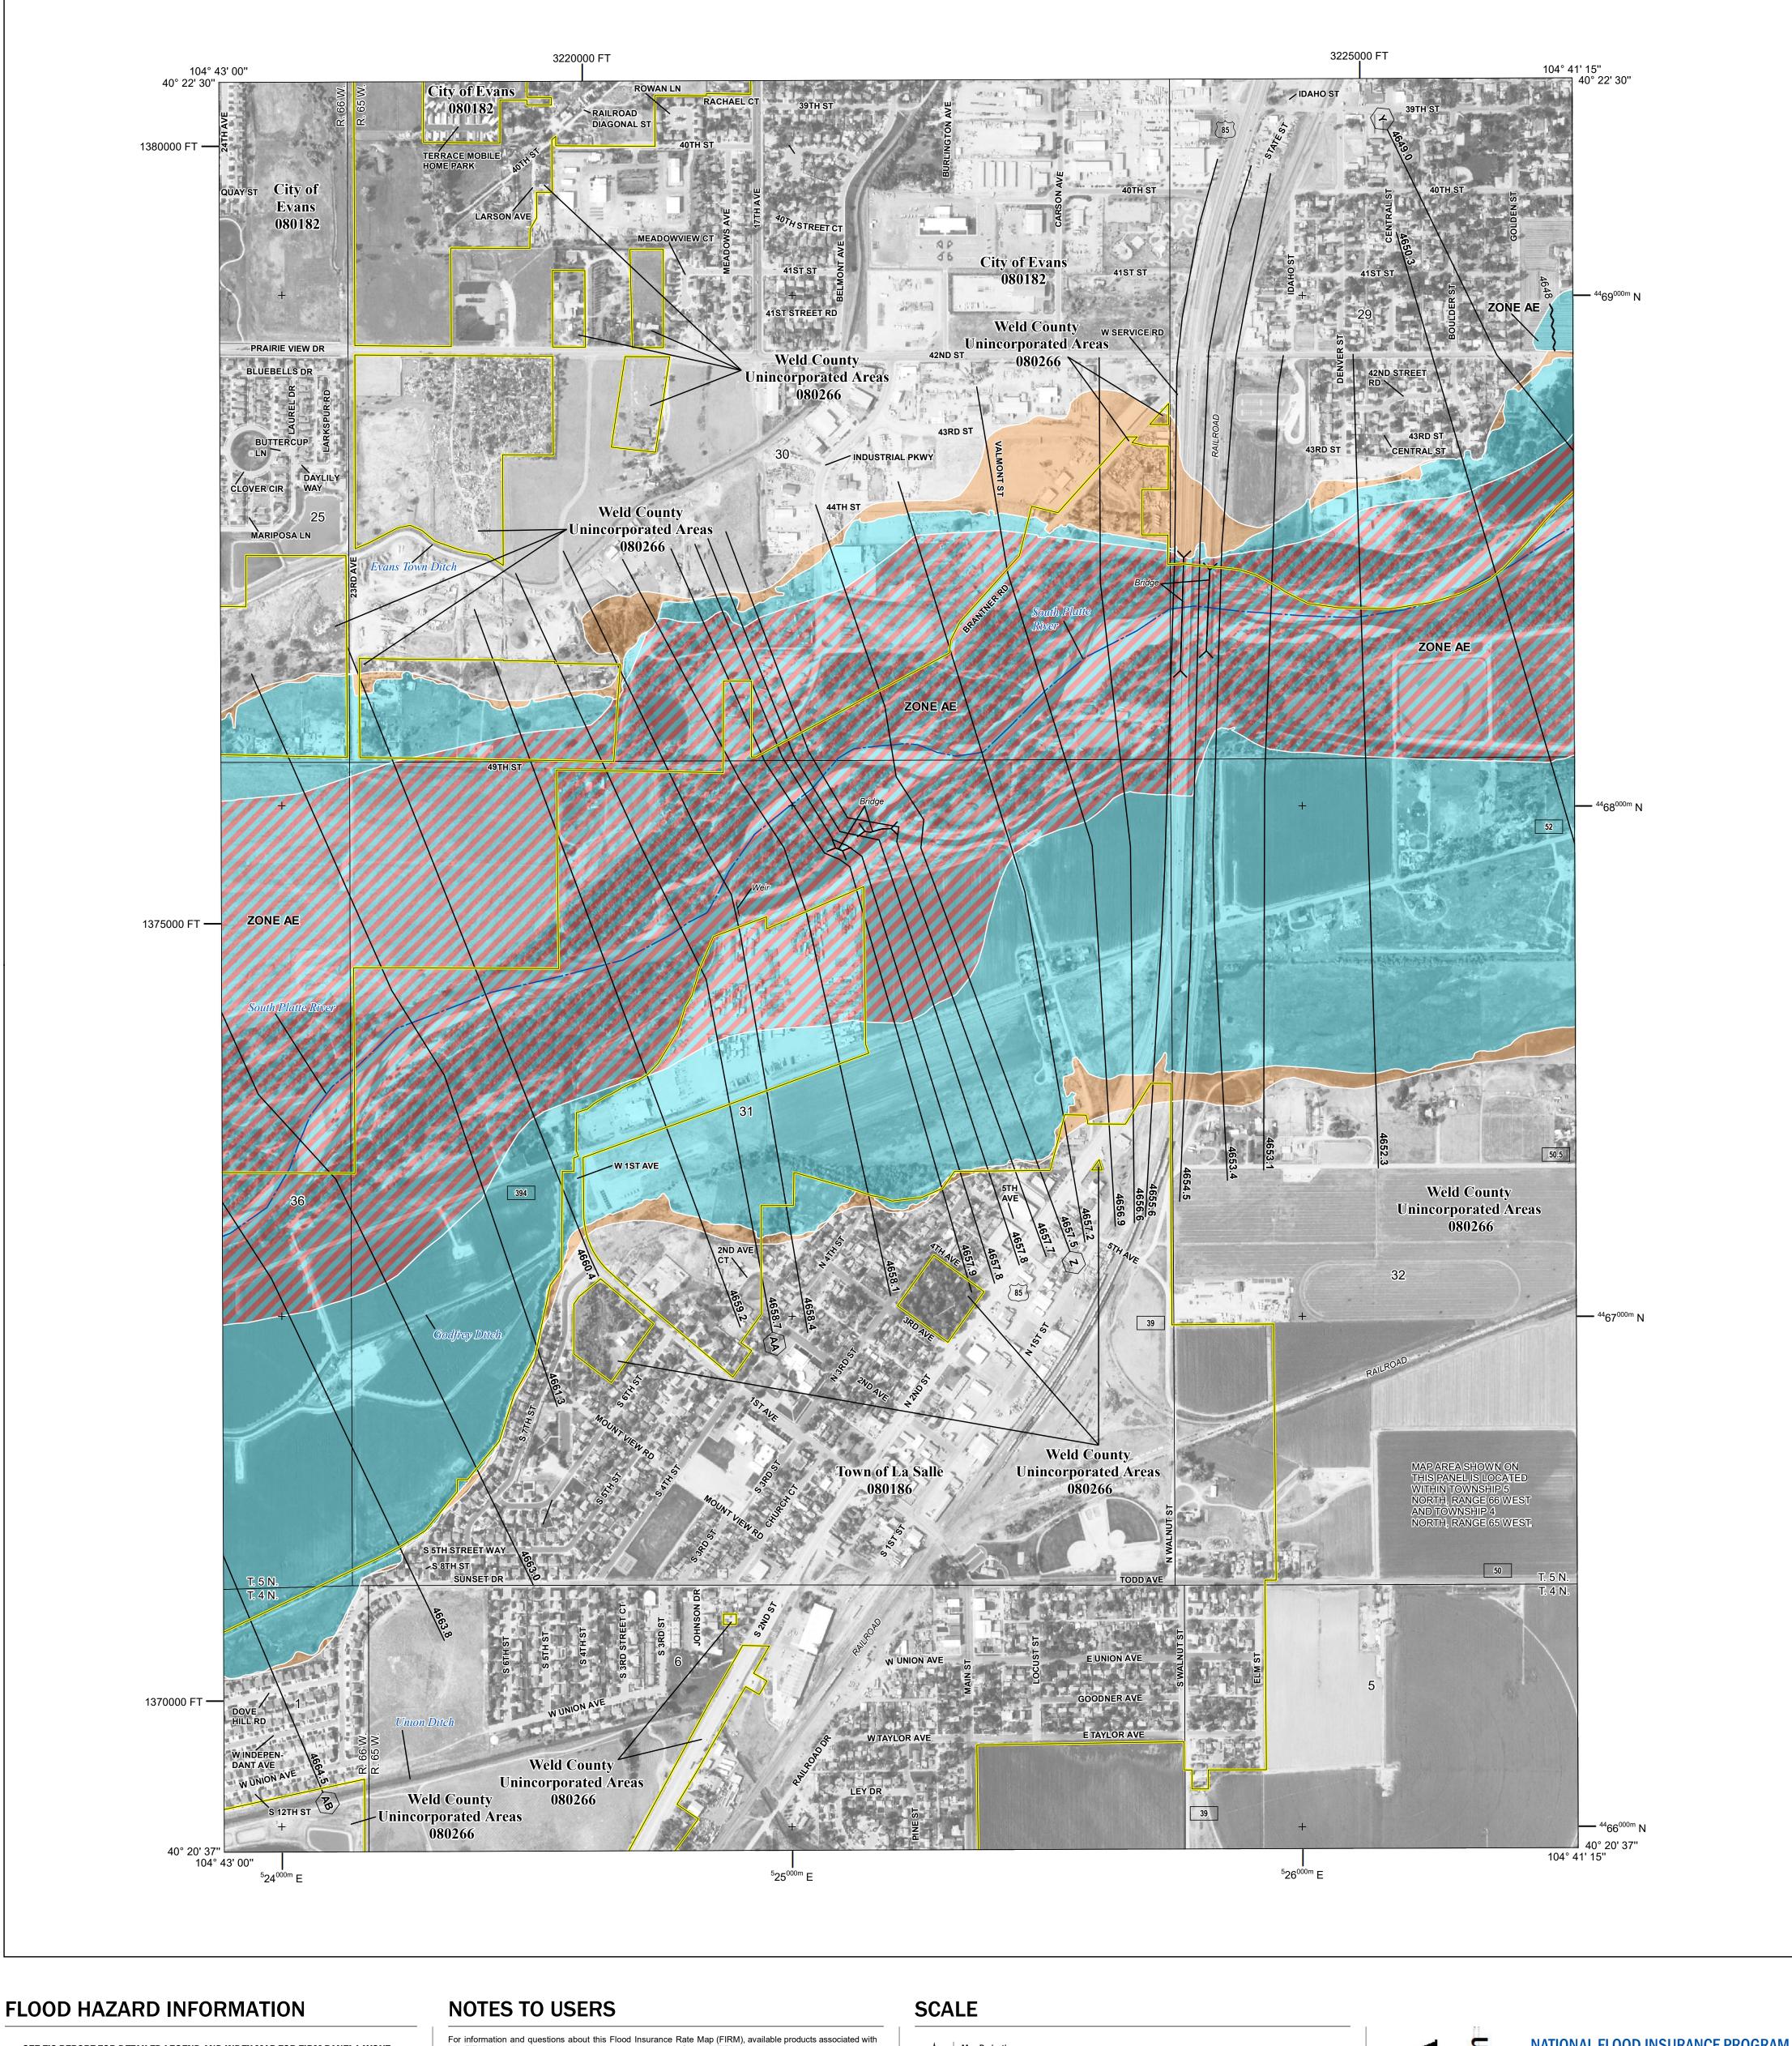

Base map information shown on this FIRM was derived from the National Flood Hazard Layer (NFHL), dated 2016 and digital data provided by Weld County GIS Department, dated 2018 and Ortholmagery derived from the National Agriculture Imagery Program (NAIP), dated 2017.

## PANEL LOCATOR

FEMA National Flood Insurance Program SZONEX

NATIONAL FLOOD INSURANCE PROGRAM

FLOOD INSURANCE RATE MAP WELD COUNTY, COLORADO

Panel Contains: COMMUNITY NUMBER PANEL SUFFIX WELD COUNTY 1727 080266 1727 1727 EVANS, CITY OF 080182 LA SALLE, TOWN OF 080186