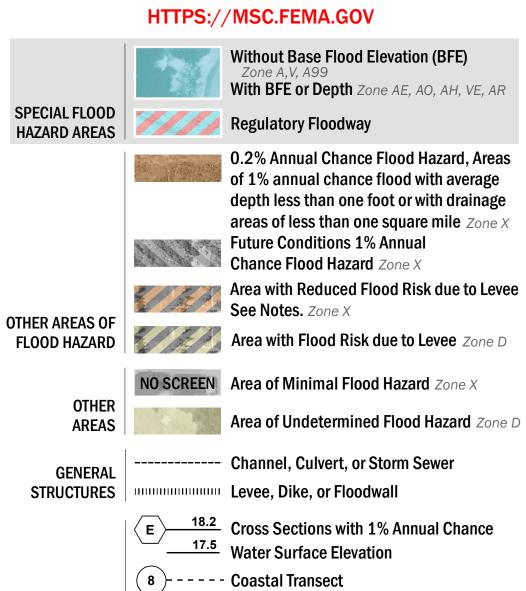

SEE FIS REPORT FOR DETAILED LEGEND AND INDEX MAP FOR FIRM PANEL LAYOUT THE INFORMATION DEPICTED ON THIS MAP AND SUPPORTING DOCUMENTATION ARE ALSO AVAILABLE IN DIGITAL FORMAT AT

— -- Coastal Transect Baseline

—- Profile Baseline

- Hydrographic Feature

**Jurisdiction Boundary** 

**Base Flood Elevation Line (BFE)** 

**Limit of Study** 

OTHER

**FEATURES** 

For information and questions about this Flood Insurance Rate Map (FIRM), available products associated with this FIRM, including historic versions, the current map date for each FIRM panel, how to order products, or the National Flood Insurance Program (NFIP) in general, please call the FEMA Mapping and Insurance eXchange at 1-877-FEMA-MAP (1-877-336-2627) or visit the FEMA Flood Map Service Center website at https://msc.fema.gov. Available products may include previously issued Letters of Map Change, a Flood Insurance Study Report, and/or digital versions of this map. Many of these products can be ordered or obtained directly from the website.