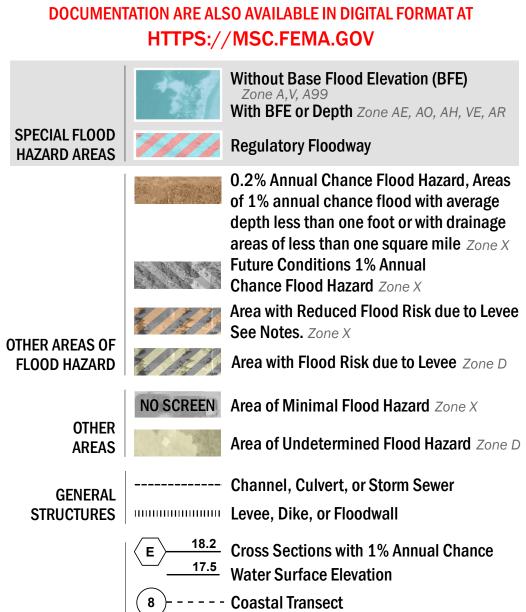

SEE FIS REPORT FOR DETAILED LEGEND AND INDEX MAP FOR FIRM PANEL LAYOUT THE INFORMATION DEPICTED ON THIS MAP AND SUPPORTING **DOCUMENTATION ARE ALSO AVAILABLE IN DIGITAL FORMAT AT** 

—--- Coastal Transect Baseline

—- Profile Baseline

- Hydrographic Feature

**Jurisdiction Boundary** 

**Base Flood Elevation Line (BFE)** 

**Limit of Study** 

OTHER

**FEATURES** 

For information and questions about this Flood Insurance Rate Map (FIRM), available products associated with this FIRM, including historic versions, the current map date for each FIRM panel, how to order products, or the National Flood Insurance Program (NFIP) in general, please call the FEMA Mapping and Insurance eXchange at 1-877-FEMA-MAP (1-877-336-2627) or visit the FEMA Flood Map Service Center website at https://msc.fema.gov. Available products may include previously issued Letters of Map Change, a Flood Insurance Study Report, and/or digital versions of this map. Many of these products can be ordered or obtained directly from the website.