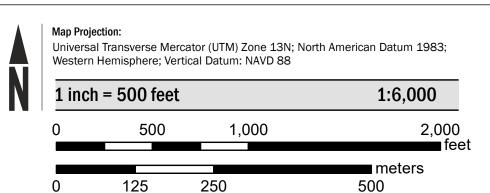

y from the website.

Communities annexing land on adjacent FIRM panels must obtain a current copy of the adjacent panel as well as the current FIRM Index. These may be ordered directly from the Flood Map Service Center at the number listed

For community and countywide map dates refer to the Flood Insurance Study Report for this jurisdiction.

directly from the website.

To determine if flood insurance is available in this community, contact your Insurance agent or call the National Flood Insurance Program at 1-800-638-6620.

Base map information shown on this FIRM was derived from the National Flood Hazard Layer (NFHL), dated 2016 and digital data provided by Weld County GIS Department, dated 2018 and Ortholmagery derived from the National Agriculture Imagery Program (NAIP), dated 2017.



## PANEL LOCATOR



## NATIONAL FLOOD INSURANCE PROGRAM FLOOD INSURANCE RATE MAP

WELD COUNTY, COLORADO PANEL 1708 of 2250

National Flood Insurance Program

FEMA

SZONEX



WELD COUNTY 1708 080266 1708 1708 EVANS, CITY OF 080182 MILLIKEN, TOWN OF 080187

> **PRELIMINARY** 9/17/2020

> > **VERSION NUMBER** 2.6.4.6 **MAP NUMBER** 08123C1708F MAP REVISED