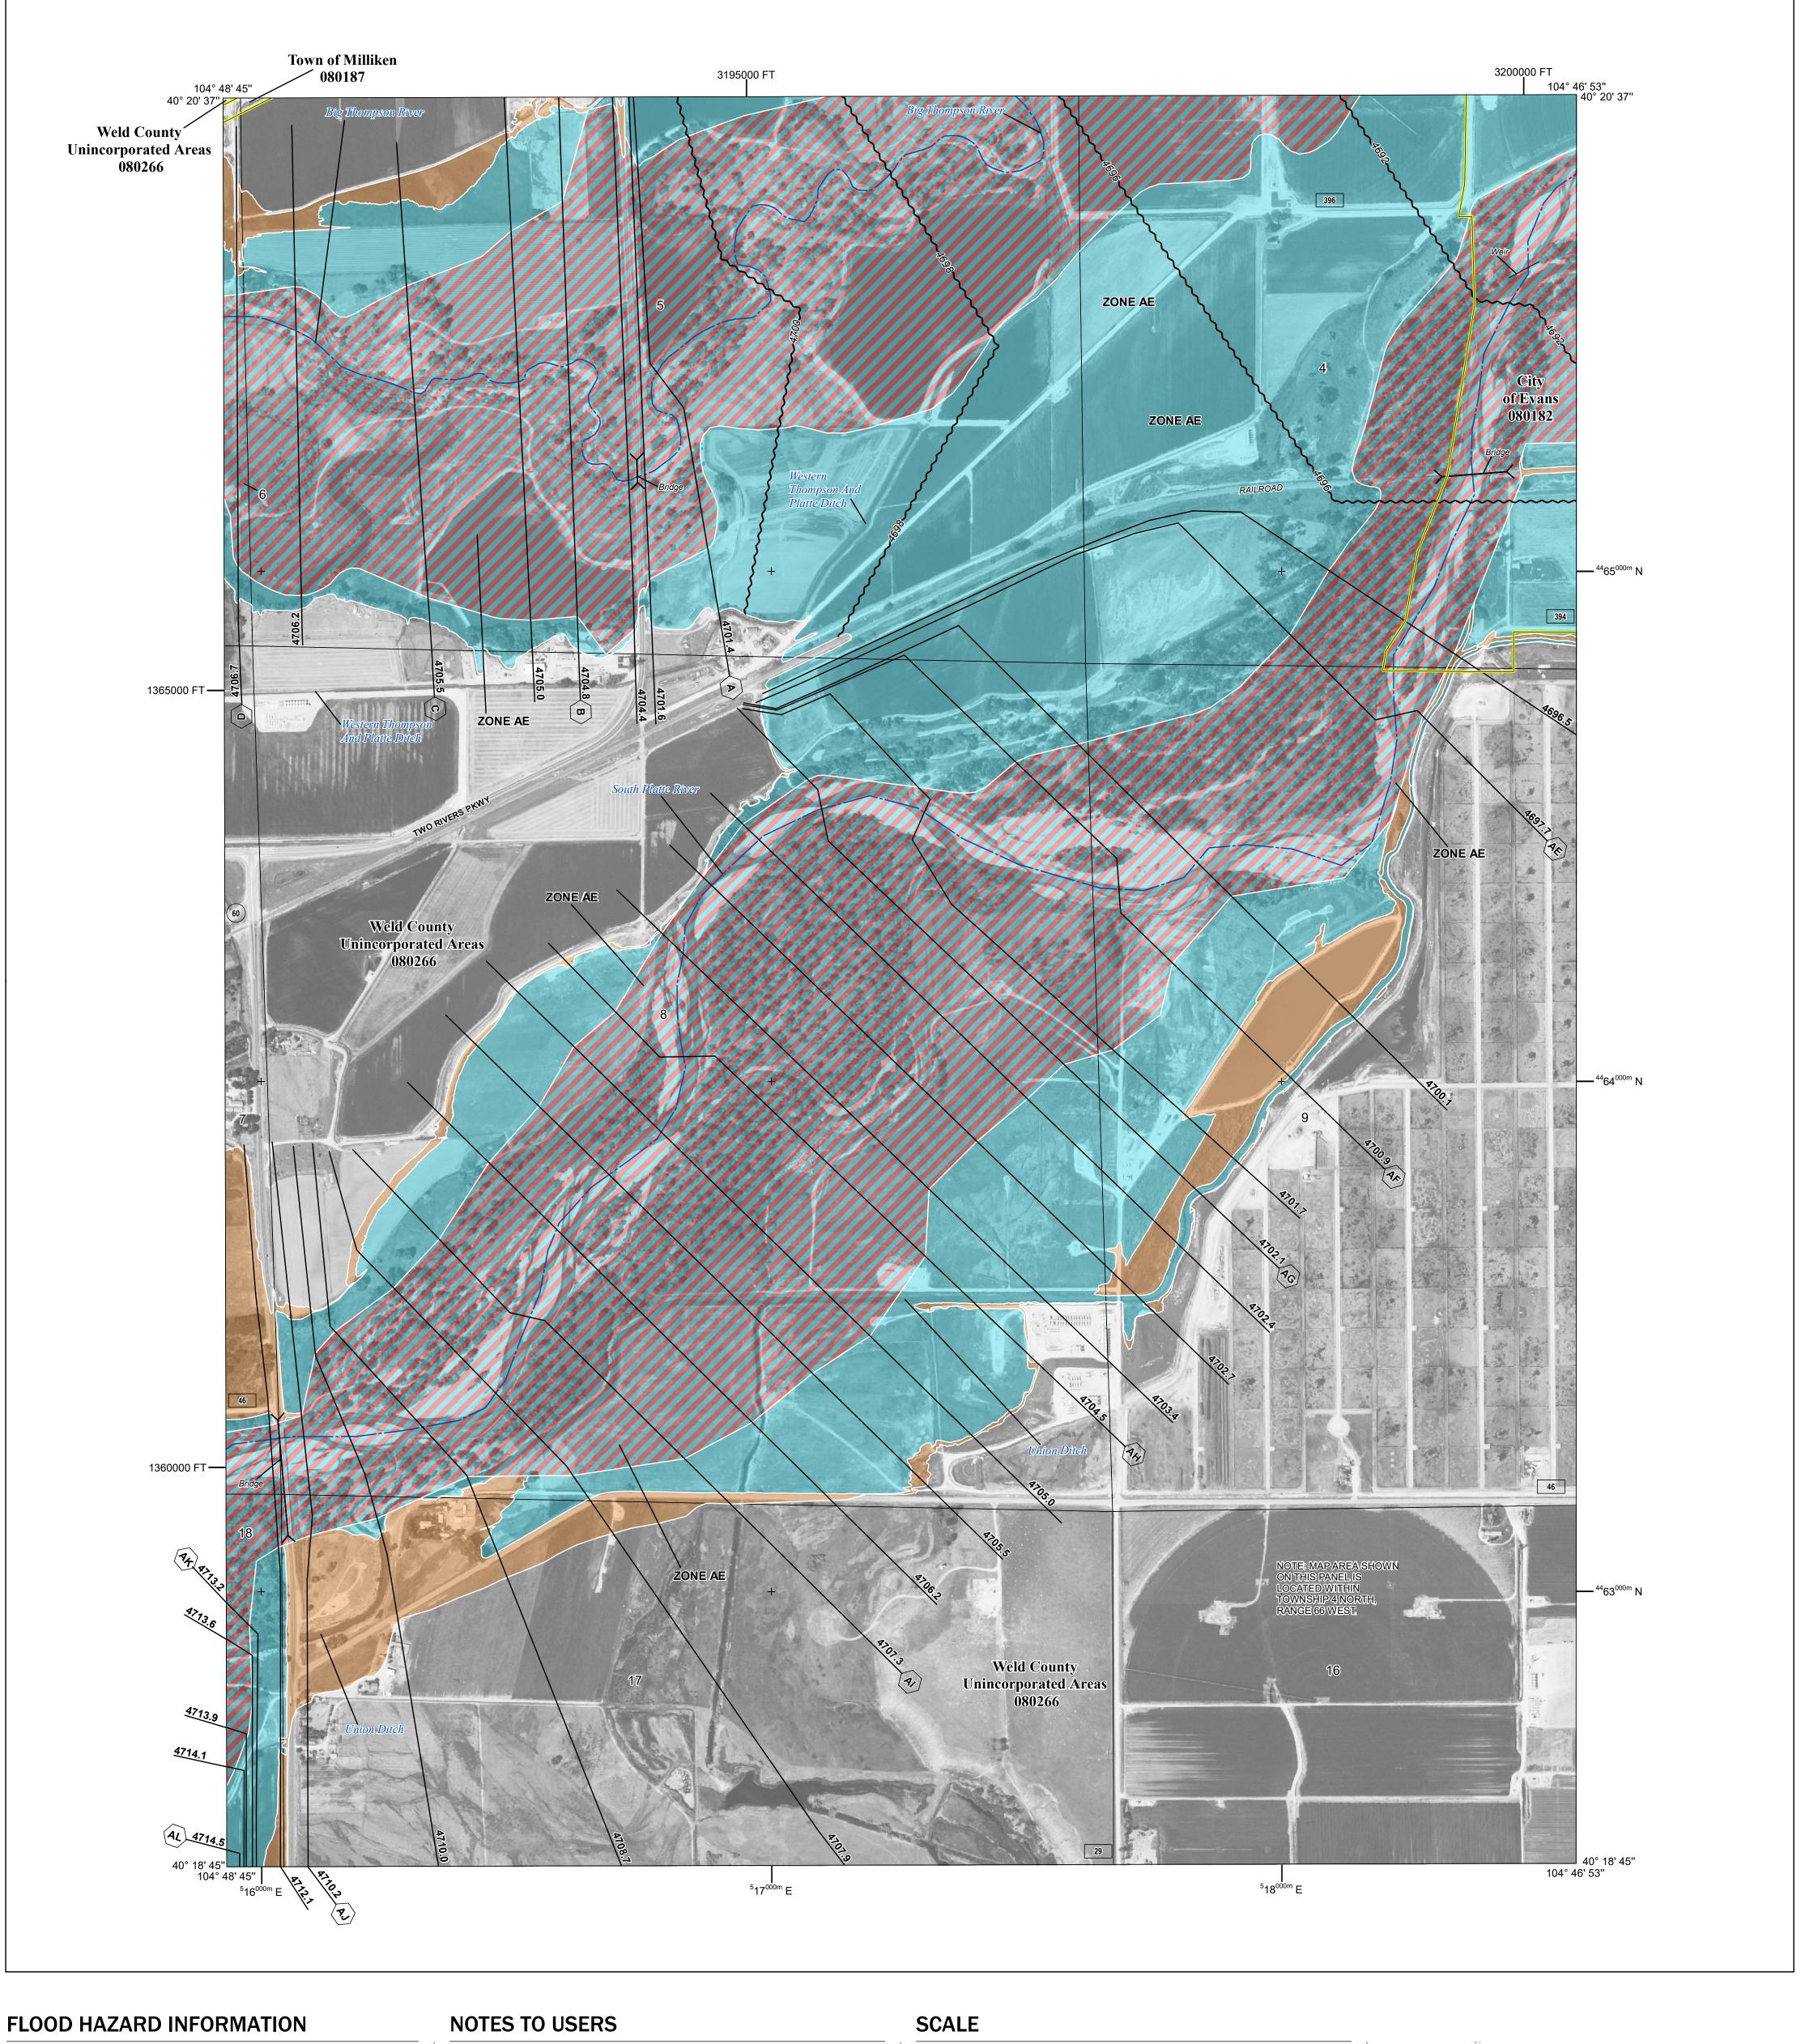

## NATIONAL FLOOD INSURANCE PROGRAM FLOOD INSURANCE RATE MAP

WELD COUNTY, COLORADO PANEL 1708 of 2250

National Flood Insurance Program

FEMA

SZONEX

WELD COUNTY 1708 080266 1708 1708 EVANS, CITY OF 080182 MILLIKEN, TOWN OF 080187