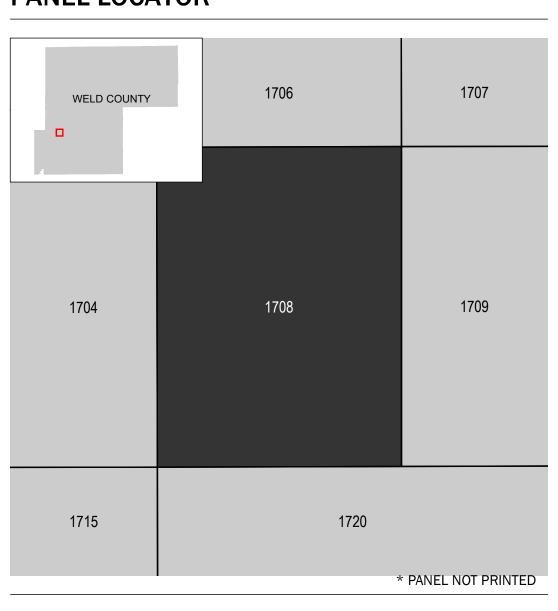

Communities annexing land on adjacent FIRM panels must obtain a current copy of the adjacent panel as well as the current FIRM Index. These may be ordered directly from the Flood Map Service Center at the number listed

For community and countywide map dates refer to the Flood Insurance Study Report for this jurisdiction.

directly from the website.

To determine if flood insurance is available in this community, contact your Insurance agent or call the National Flood Insurance Program at 1-800-638-6620.

Base map information shown on this FIRM was derived from the National Flood Hazard Layer (NFHL), dated 2016 and digital data provided by Weld County GIS Department, dated 2018 and Ortholmagery derived from the National Agriculture Imagery Program (NAIP), dated 2017.



## PANEL LOCATOR



## NATIONAL FLOOD INSURANCE PROGRAM FLOOD INSURANCE RATE MAP

WELD COUNTY, COLORADO PANEL 1708 of 2250

National Flood Insurance Program

FEMA

SZONEX



WELD COUNTY 1708 080266 1708 1708 EVANS, CITY OF 080182 MILLIKEN, TOWN OF 080187

> **PRELIMINARY** 9/17/2020

> > **VERSION NUMBER** 2.6.4.6 **MAP NUMBER** 08123C1708F MAP REVISED