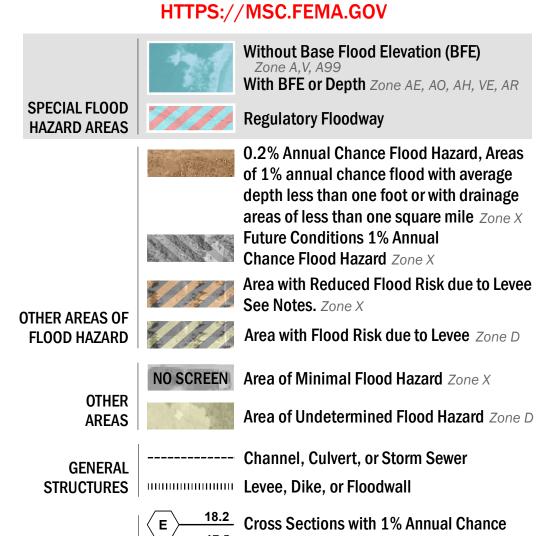

SEE FIS REPORT FOR DETAILED LEGEND AND INDEX MAP FOR FIRM PANEL LAYOUT THE INFORMATION DEPICTED ON THIS MAP AND SUPPORTING **DOCUMENTATION ARE ALSO AVAILABLE IN DIGITAL FORMAT AT** 

**Water Surface Elevation** 

- Hydrographic Feature

**Jurisdiction Boundary** 

**Base Flood Elevation Line (BFE)** 

**Limit of Study** 

8 ---- Coastal Transect

OTHER

**FEATURES** 

—--- Coastal Transect Baseline

—- Profile Baseline

For information and questions about this Flood Insurance Rate Map (FIRM), available products associated with this FIRM, including historic versions, the current map date for each FIRM panel, how to order products, or the National Flood Insurance Program (NFIP) in general, please call the FEMA Mapping and Insurance eXchange at 1-877-FEMA-MAP (1-877-336-2627) or visit the FEMA Flood Map Service Center website at https://msc.fema.gov. Available products may include previously issued Letters of Map Change, a Flood Insurance Study Report, and/or digital versions of this map. Many of these products can be ordered or obtained directly from the website. directly from the website.