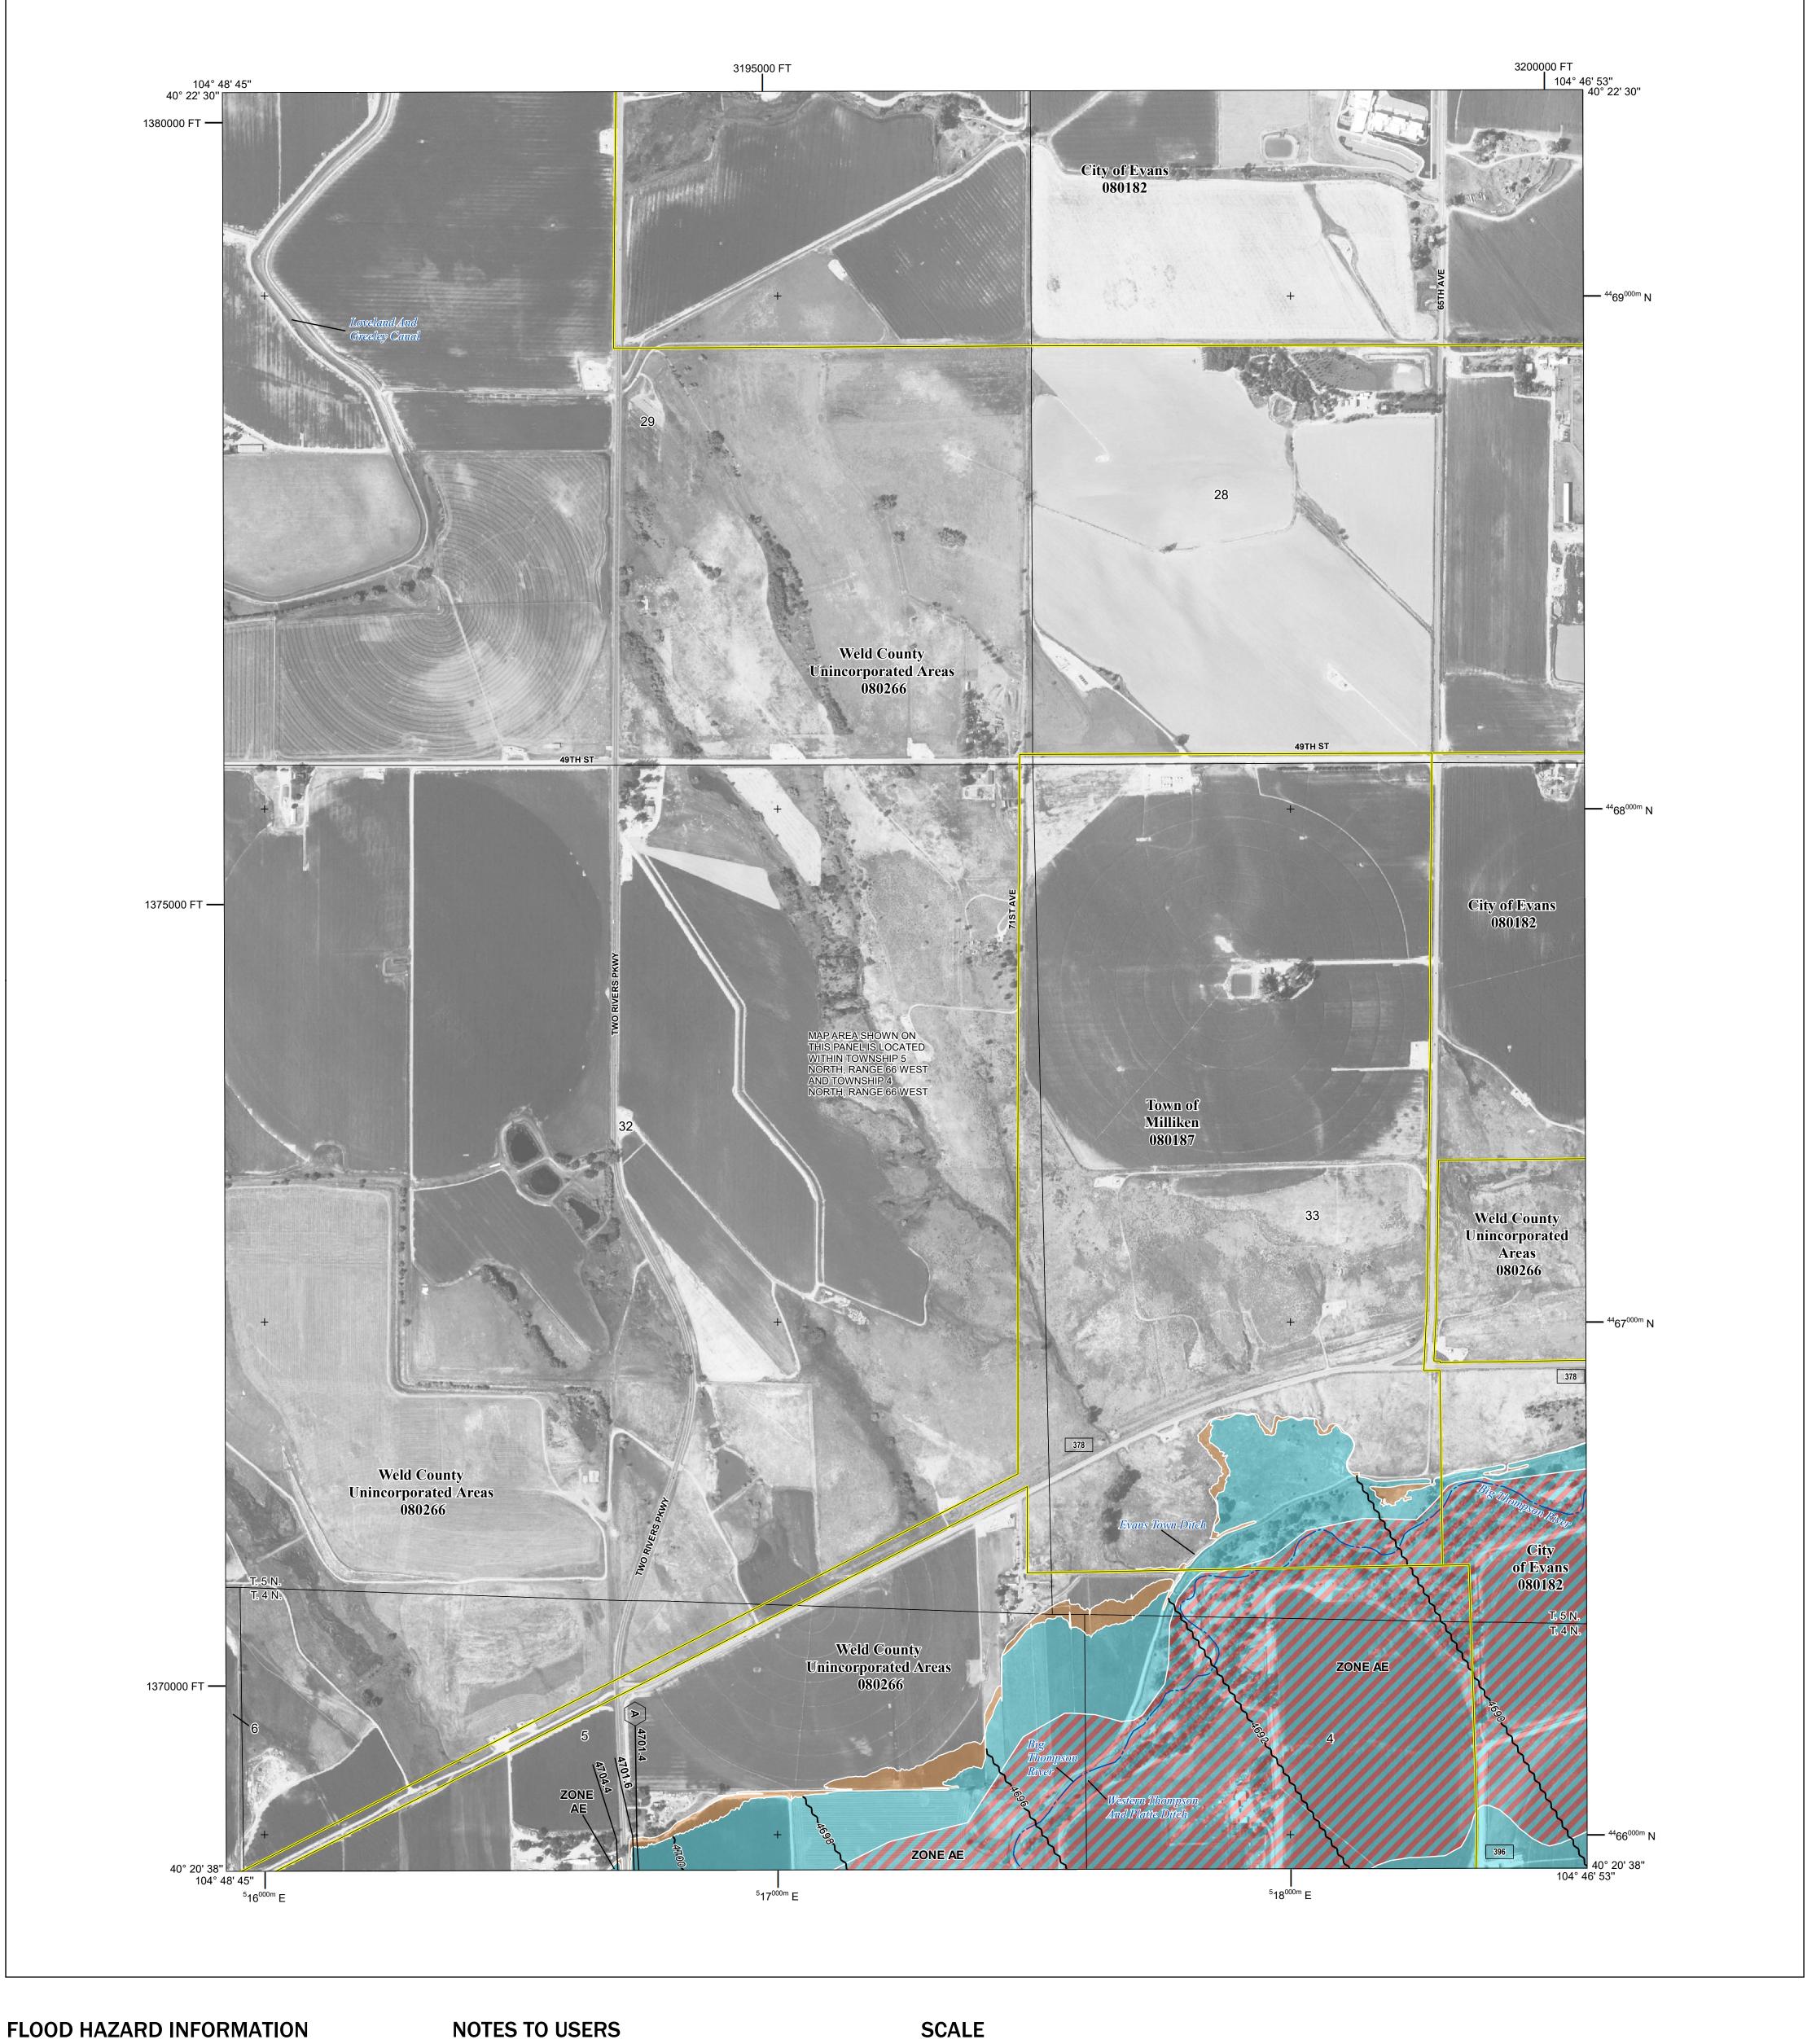

Base map information shown on this FIRM was derived from the National Flood Hazard Layer (NFHL), dated 2016 and digital data provided by Weld County GIS Department, dated 2018 and Ortholmagery derived from the National Agriculture Imagery Program (NAIP), dated 2017.

## National Flood Insurance Program PANEL 1706 of 2250

SZONEX

NATIONAL FLOOD INSURANCE PROGRAM FLOOD INSURANCE RATE MAP

WELD COUNTY, COLORADO

| Panel Contains:                                    |                            |                      |        |
|----------------------------------------------------|----------------------------|----------------------|--------|
| COMMUNITY                                          | NUMBER                     | PANEL                | SUFFIX |
| WELD COUNTY<br>EVANS, CITY OF<br>MILLIKEN, TOWN OF | 080266<br>080182<br>080187 | 1706<br>1706<br>1706 | F<br>F |