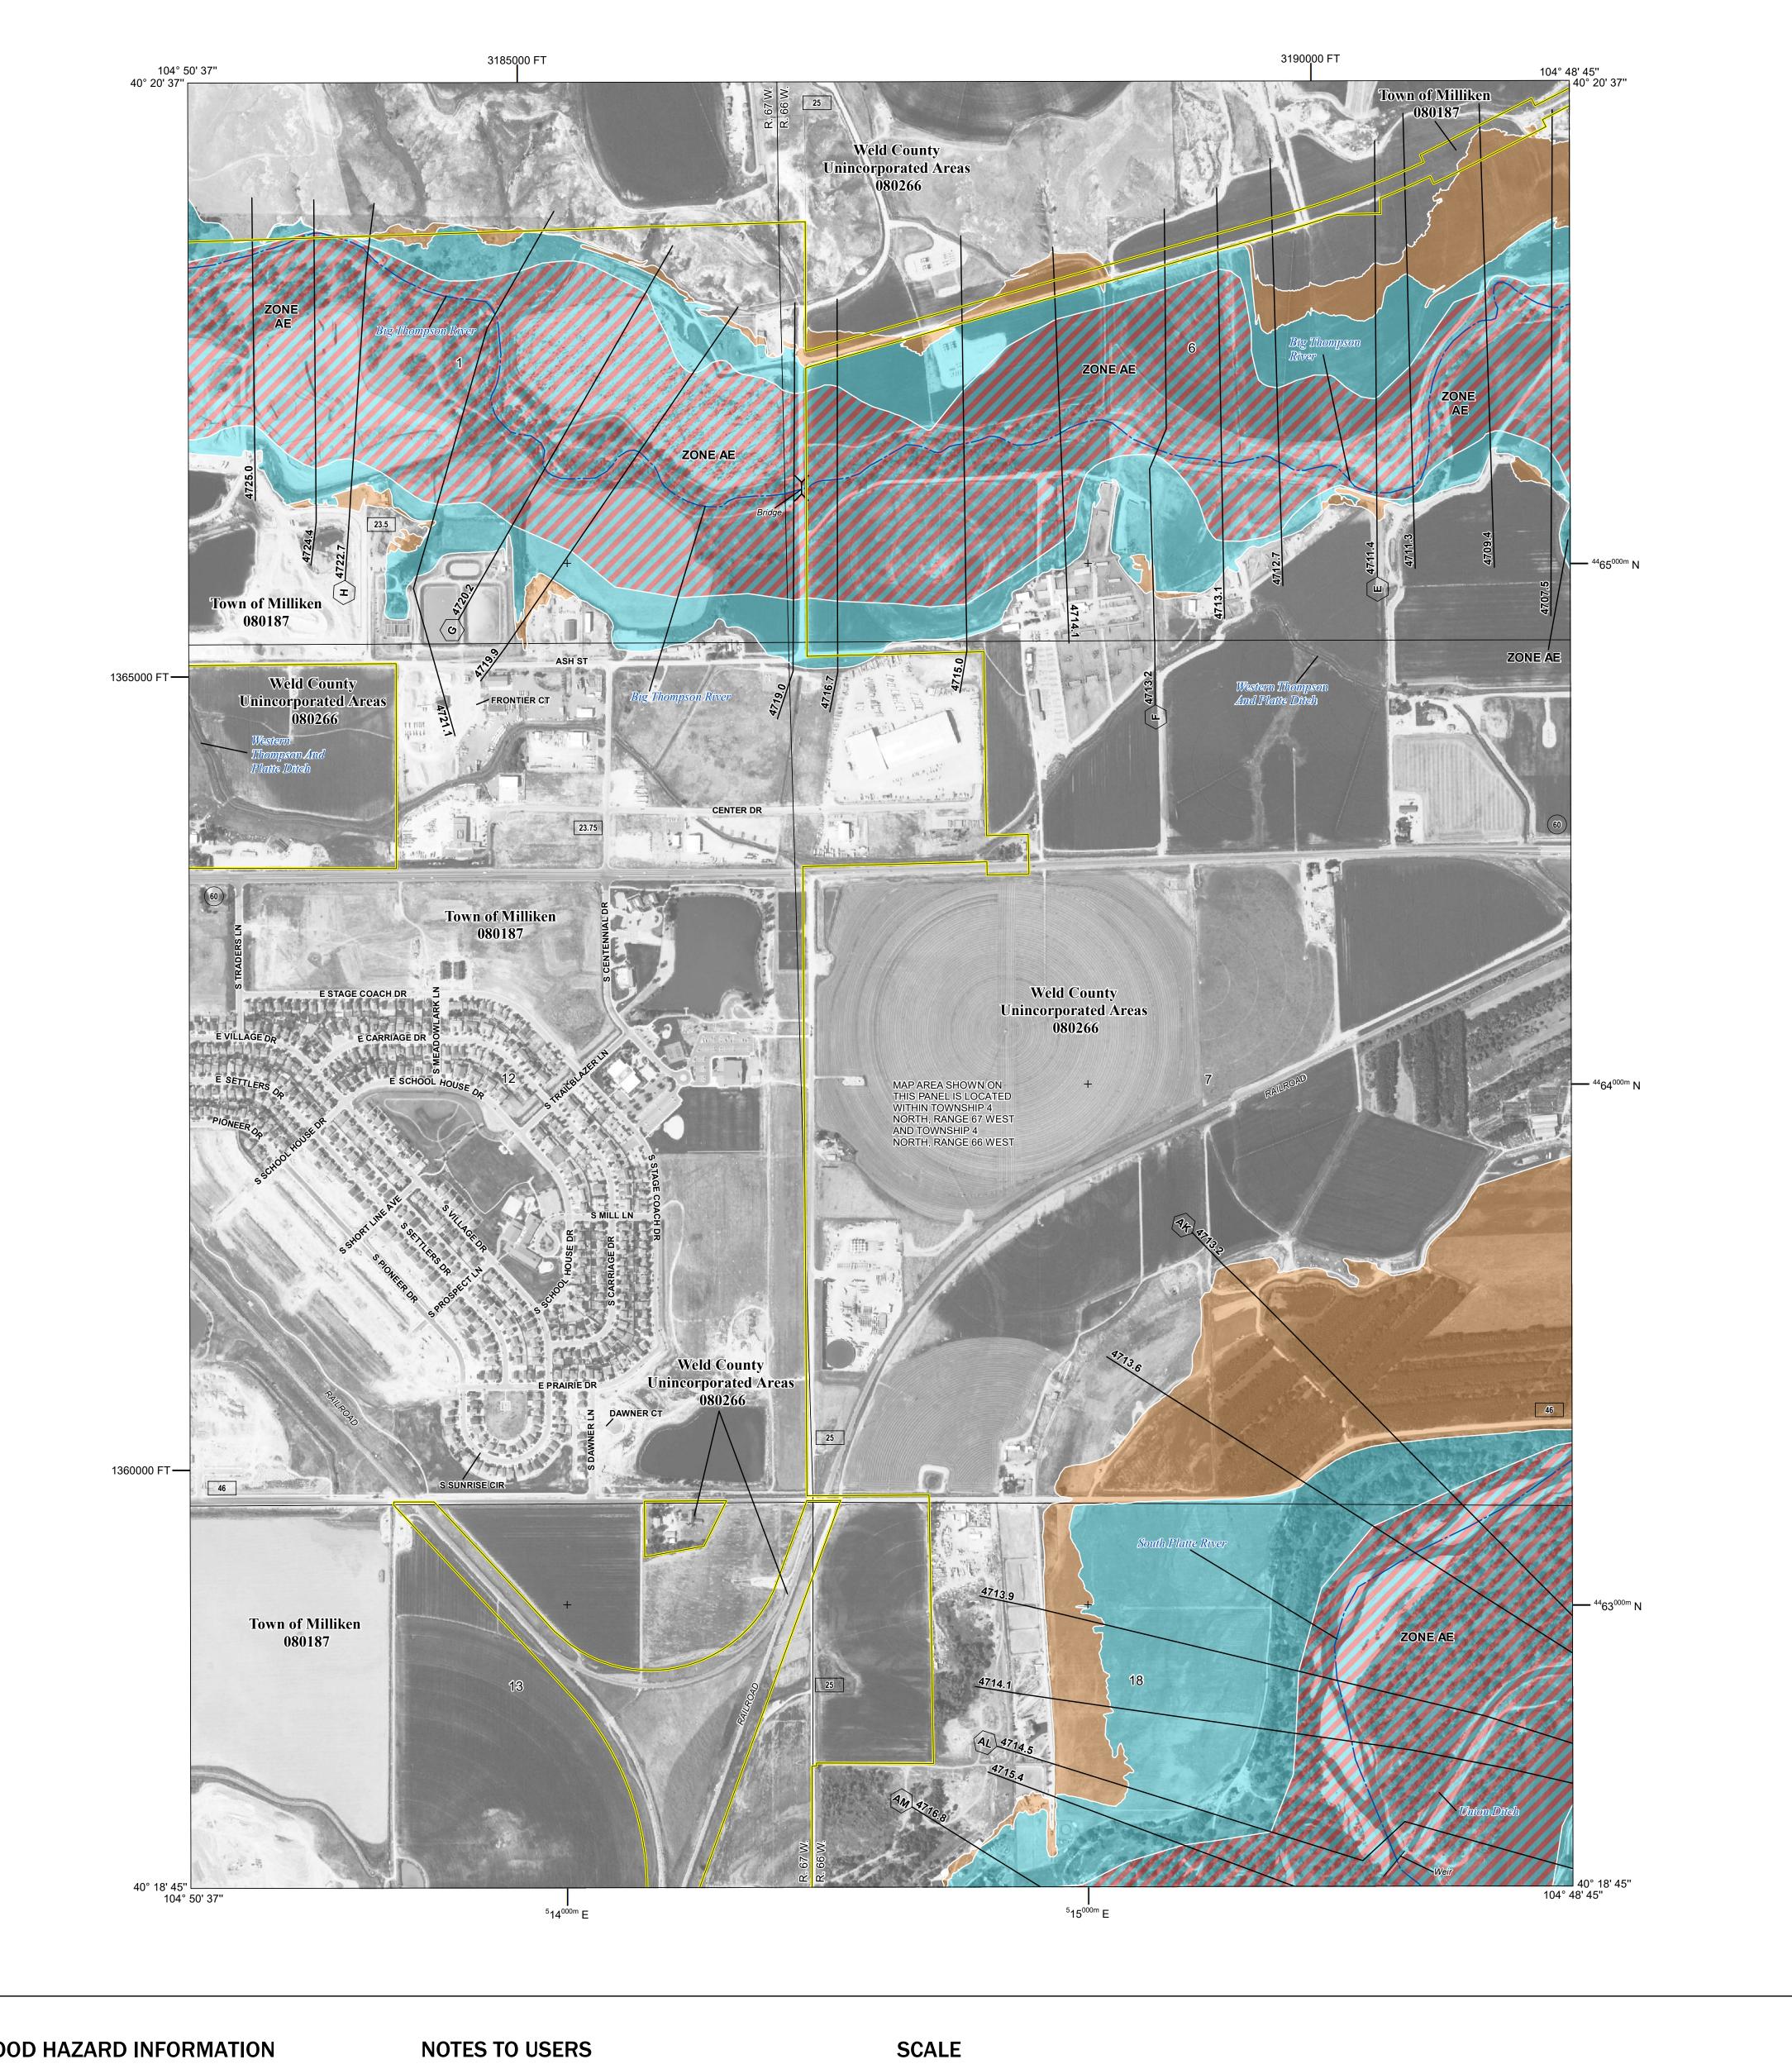

Base map information shown on this FIRM was derived from the National Flood Hazard Layer (NFHL), dated 2016 and digital data provided by Weld County GIS Department, dated 2018 and Ortholmagery derived from the National Agriculture Imagery Program (NAIP), dated 2017.