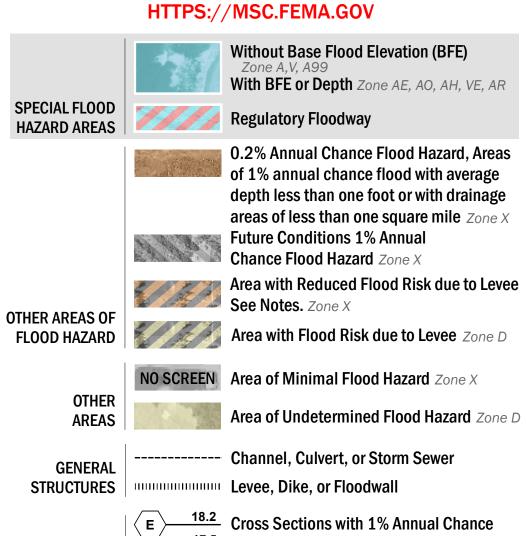

## FLOOD HAZARD INFORMATION

SEE FIS REPORT FOR DETAILED LEGEND AND INDEX MAP FOR FIRM PANEL LAYOUT THE INFORMATION DEPICTED ON THIS MAP AND SUPPORTING **DOCUMENTATION ARE ALSO AVAILABLE IN DIGITAL FORMAT AT** 

**Water Surface Elevation** 

- Hydrographic Feature

**Jurisdiction Boundary** 

**Base Flood Elevation Line (BFE)** 

**Limit of Study** 

8 ---- Coastal Transect

OTHER

**FEATURES** 

—--- Coastal Transect Baseline

—- Profile Baseline

For information and questions about this Flood Insurance Rate Map (FIRM), available products associated with this FIRM, including historic versions, the current map date for each FIRM panel, how to order products, or the National Flood Insurance Program (NFIP) in general, please call the FEMA Mapping and Insurance eXchange at 1-877-FEMA-MAP (1-877-336-2627) or visit the FEMA Flood Map Service Center website at https://msc.fema.gov. Available products may include previously issued Letters of Map Change, a Flood Insurance Study Report, and/or digital versions of this map. Many of these products can be ordered or obtained directly from the website.