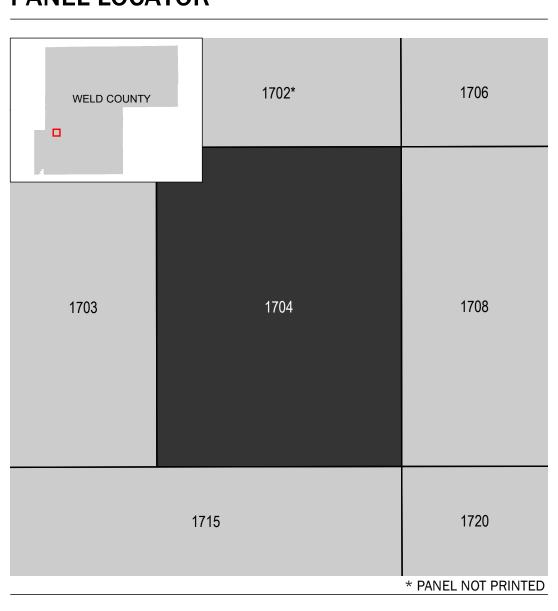

munities annexing land on adjacent FIRM panels must obtain a current copy of the adjacent panel as well as the current FIRM Index. These may be ordered directly from the Flood Map Service Center at the number listed

directly from the website.

For community and countywide map dates refer to the Flood Insurance Study Report for this jurisdiction.

To determine if flood insurance is available in this community, contact your Insurance agent or call the National Flood Insurance Program at 1-800-638-6620.

Base map information shown on this FIRM was derived from the National Flood Hazard Layer (NFHL), dated 2016 and digital data provided by Weld County GIS Department, dated 2018 and Ortholmagery derived from the National Agriculture Imagery Program (NAIP), dated 2017.



## **PANEL LOCATOR**



## NATIONAL FLOOD INSURANCE PROGRAM FLOOD INSURANCE RATE MAP WELD COUNTY, COLORADO

PANEL 1704 of 2250

National Flood Insurance Program

SZONEX



Panel Contains: COMMUNITY NUMBER PANEL SUFFIX WELD COUNTY 080266 MILLIKEN, TOWN OF 080187 1704

> **PRELIMINARY** 9/17/2020

> > **VERSION NUMBER** 2.6.4.6 **MAP NUMBER** 08123C1704F

> > > MAP REVISED