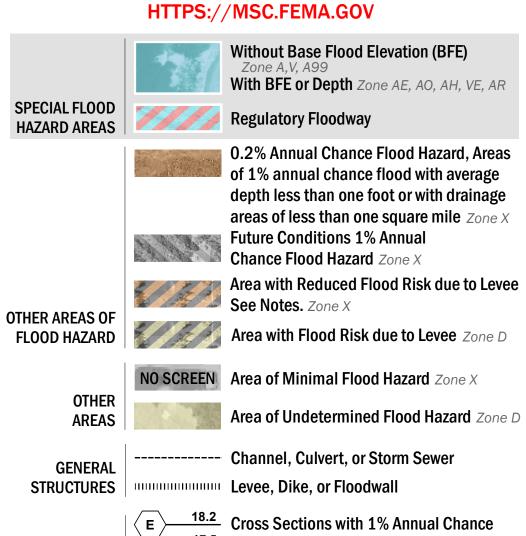

### FLOOD HAZARD INFORMATION

SEE FIS REPORT FOR DETAILED LEGEND AND INDEX MAP FOR FIRM PANEL LAYOUT THE INFORMATION DEPICTED ON THIS MAP AND SUPPORTING **DOCUMENTATION ARE ALSO AVAILABLE IN DIGITAL FORMAT AT** 

17.5 Water Surface Elevation

- Hydrographic Feature

**Jurisdiction Boundary** 

**Base Flood Elevation Line (BFE)** 

**Limit of Study** 

—--- Coastal Transect Baseline

—- Profile Baseline

8 ---- Coastal Transect

OTHER

**FEATURES** 