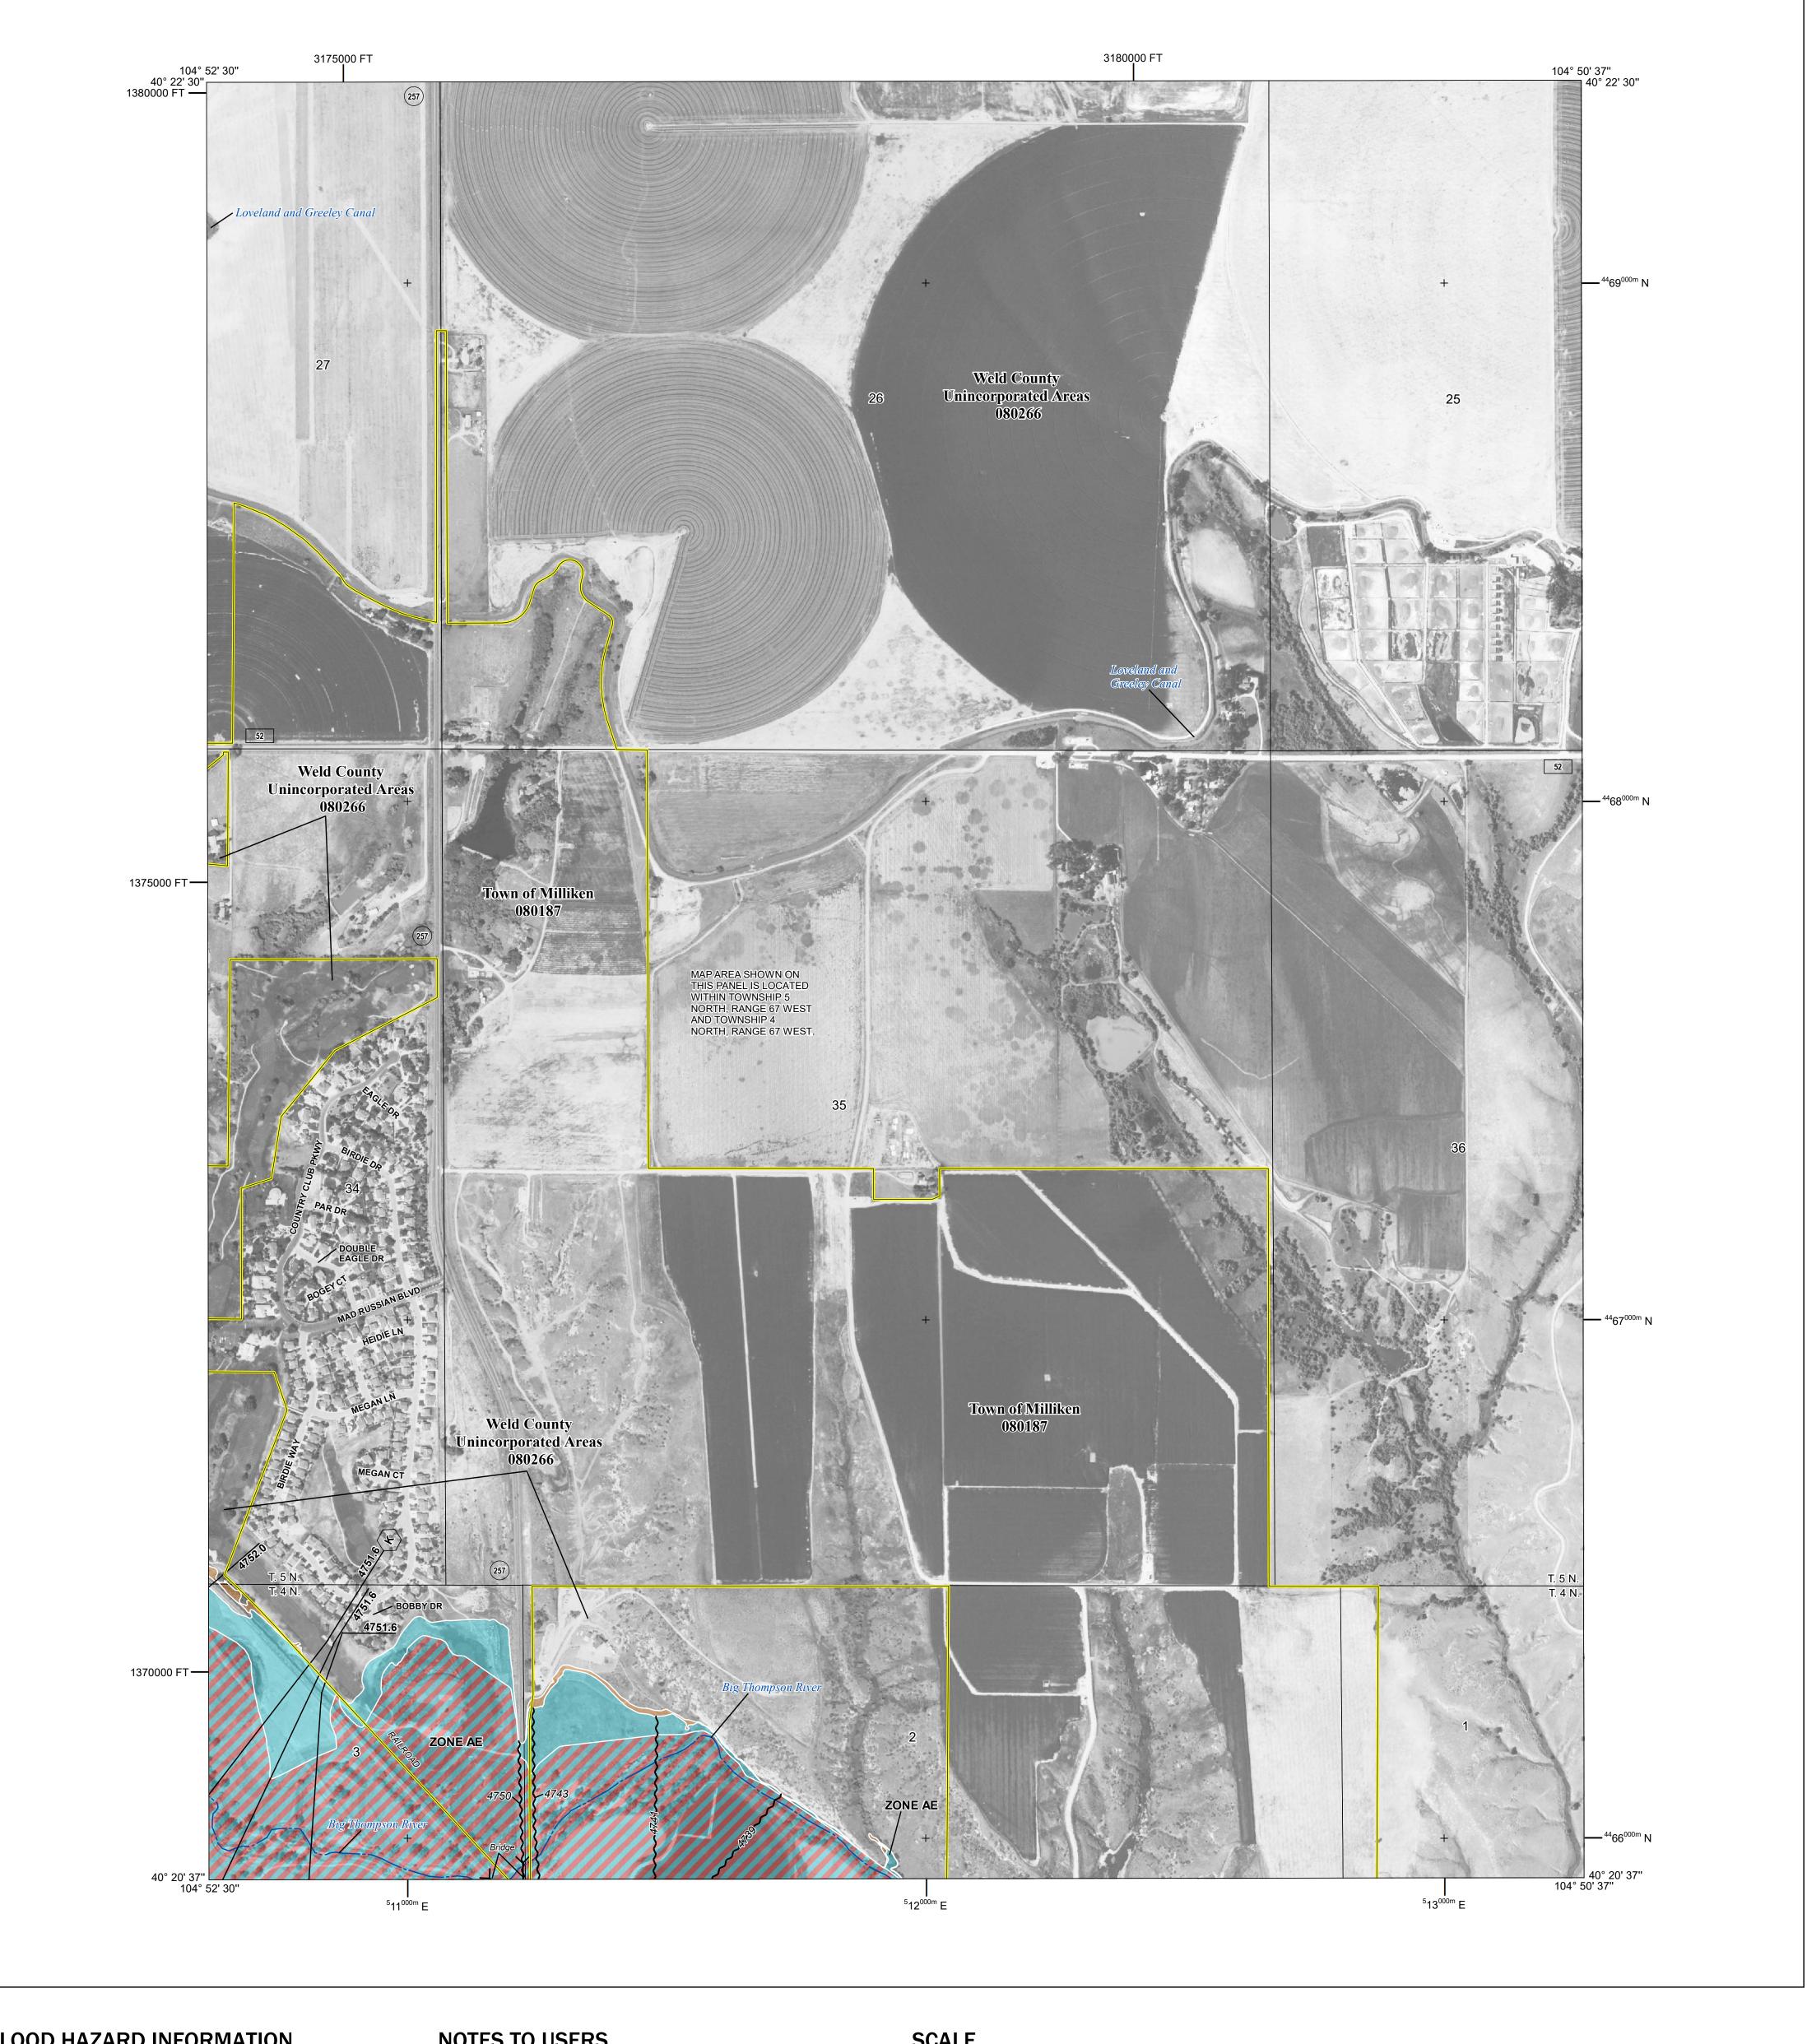

Base map information shown on this FIRM was derived from the National Flood Hazard Layer (NFHL), dated 2016 and digital data provided by Weld County GIS Department, dated 2018 and Ortholmagery derived from the National Agriculture Imagery Program (NAIP), dated 2017.

# FEMA National Flood Insurance Program PANEL 1701 of 2250 MILLIKEN, TOWN OF

SZONEX

NATIONAL FLOOD INSURANCE PROGRAM

WELD COUNTY, COLORADO and Incorporated Areas

FLOOD INSURANCE RATE MAP

| Panel Contains:                  |                  |              |        |  |
|----------------------------------|------------------|--------------|--------|--|
| COMMUNITY                        | NUMBER           | PANEL        | SUFFIX |  |
| WELD COUNTY<br>MILLIKEN, TOWN OF | 080266<br>080187 | 1701<br>1701 | F      |  |