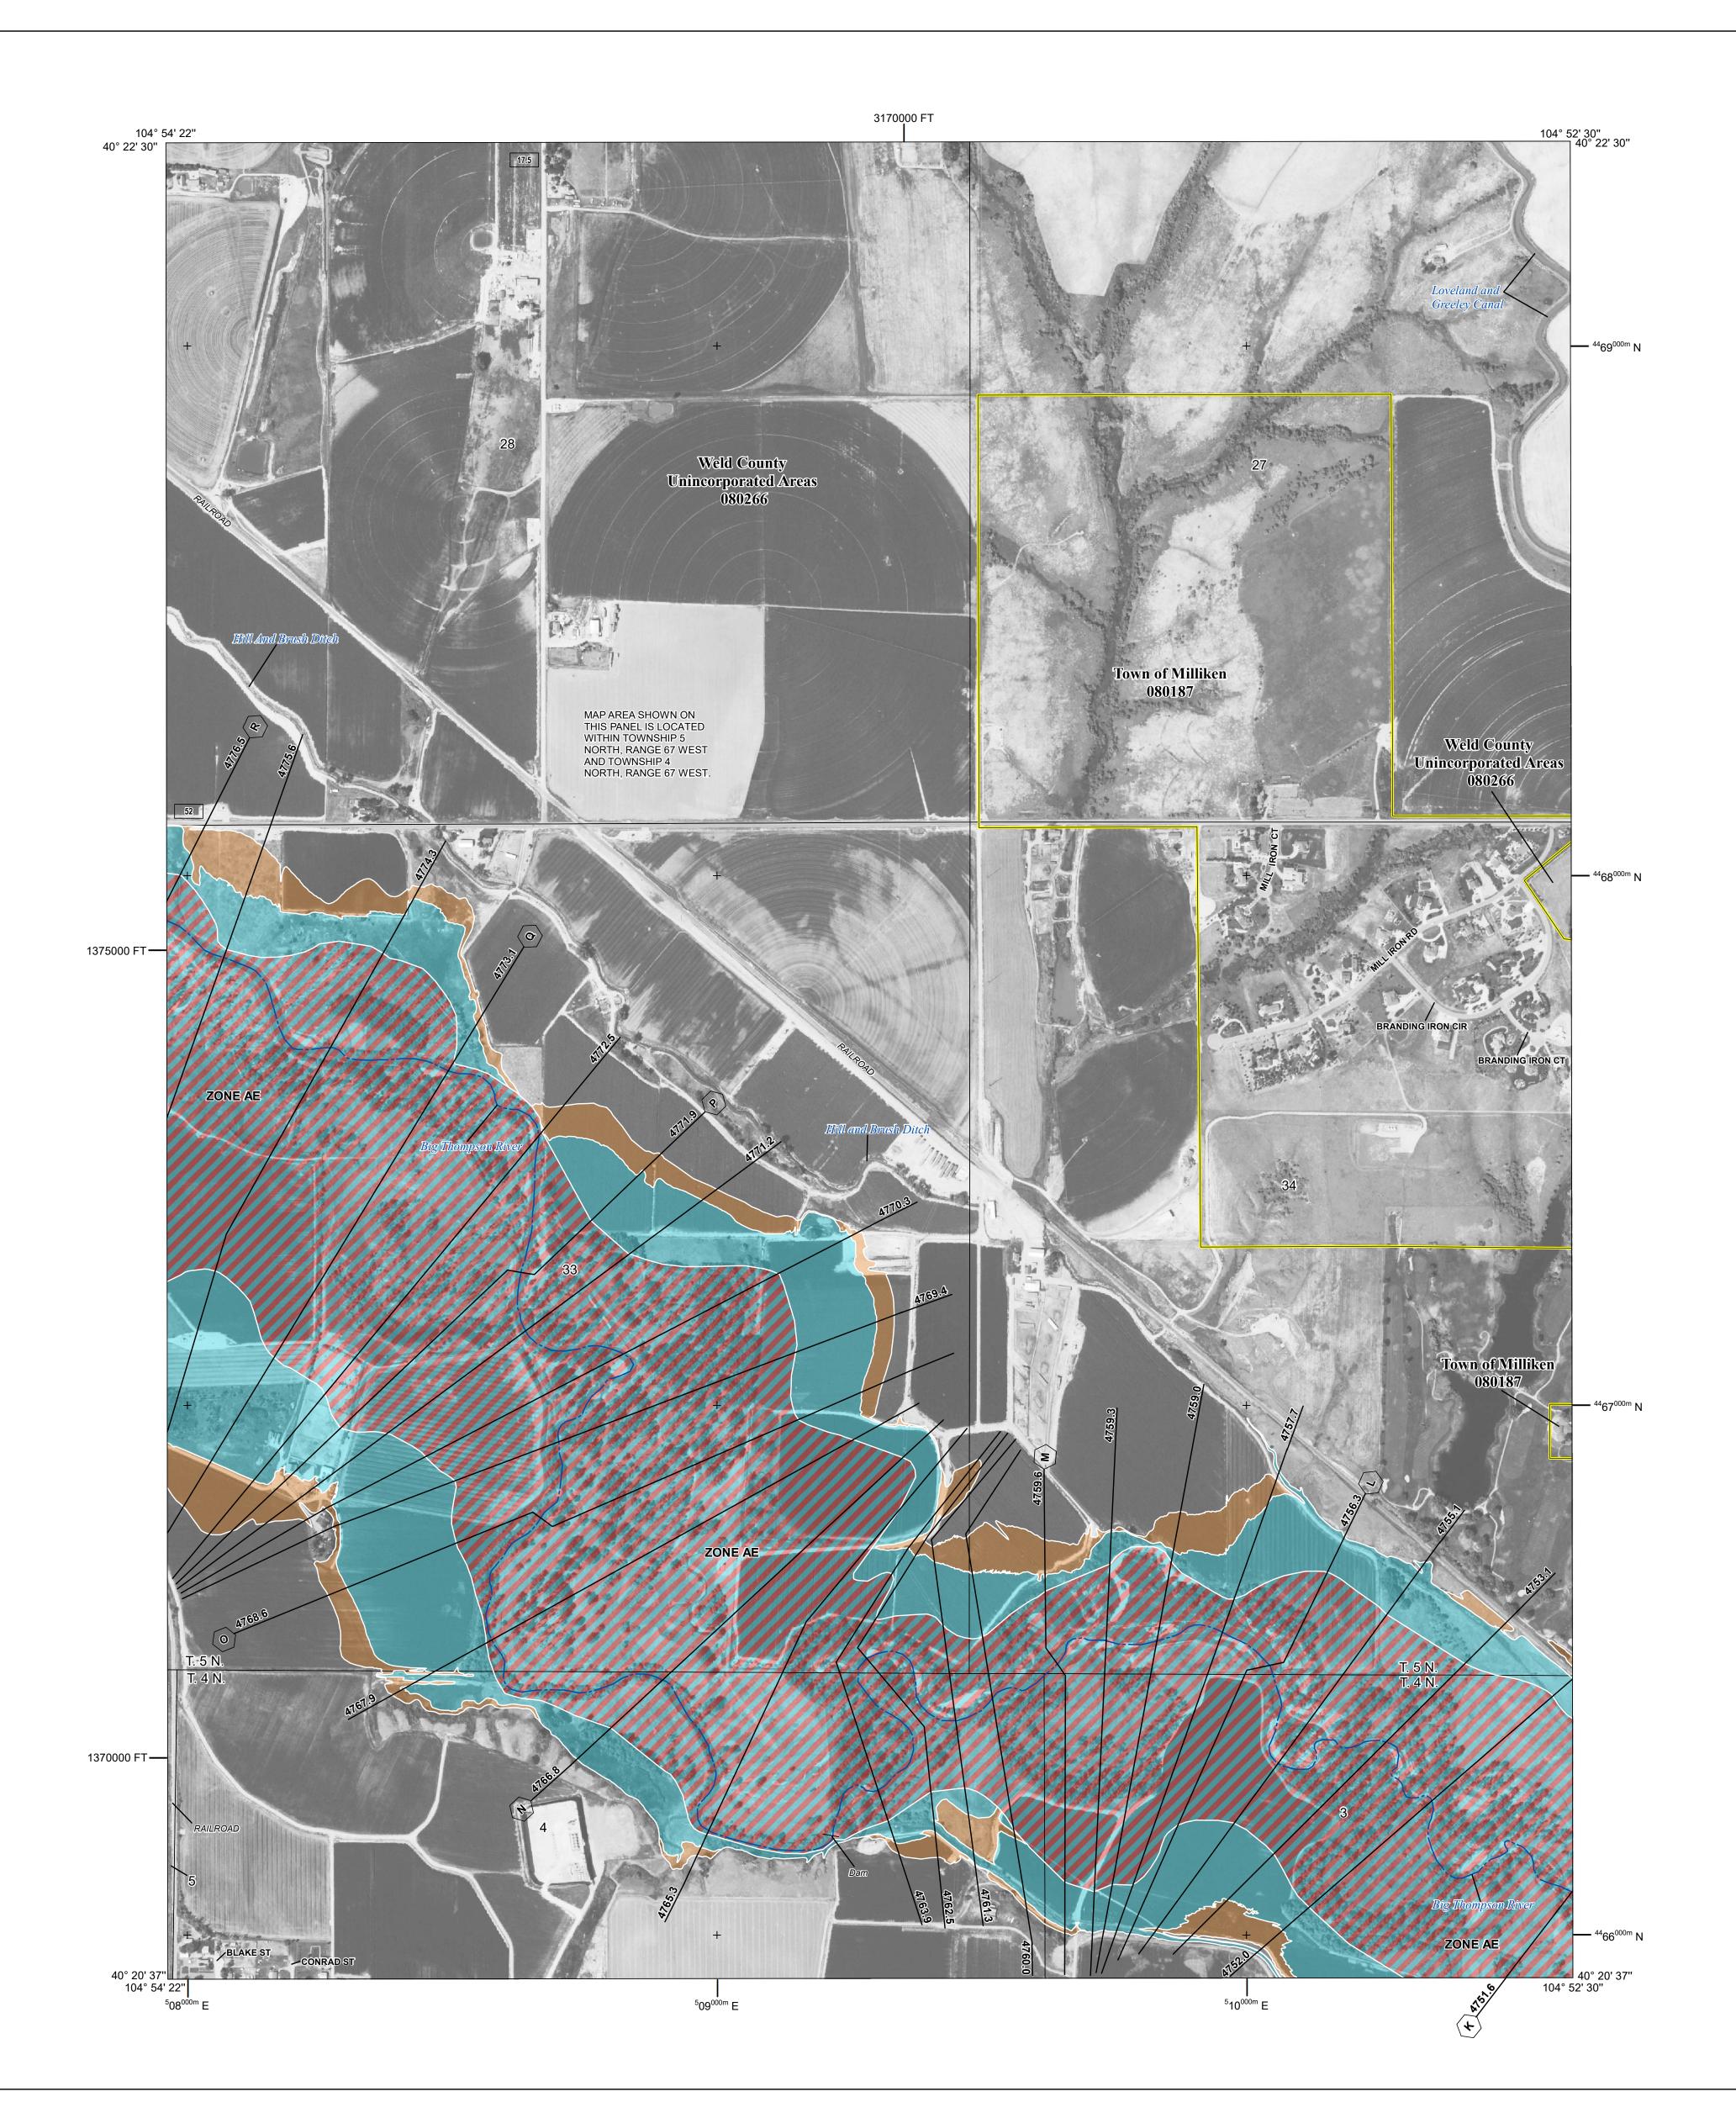

Base map information shown on this FIRM was derived from the National Flood Hazard Layer (NFHL), dated 2016 and digital data provided by Weld County GIS Department, dated 2018 and Ortholmagery derived from the National Agriculture Imagery Program (NAIP), dated 2017.