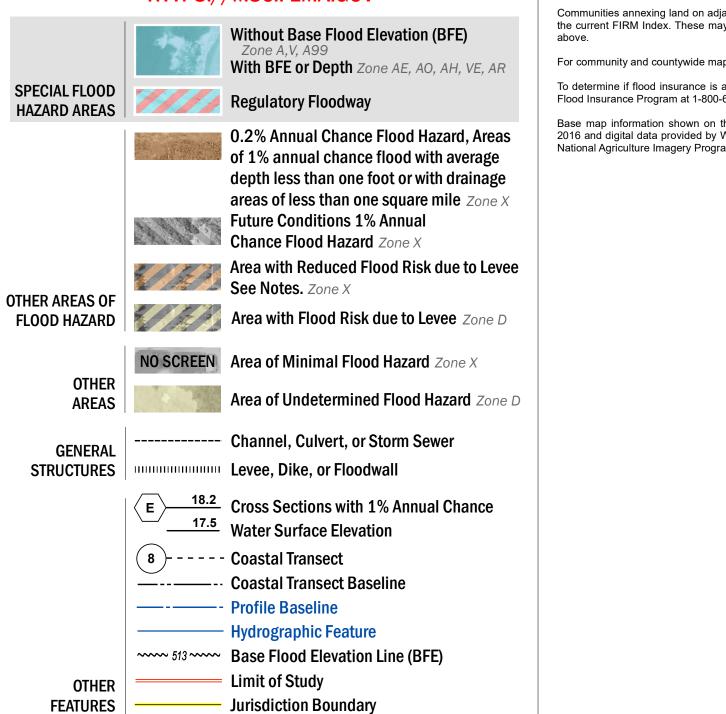

Base map information shown on this FIRM was derived from the National Flood Hazard Layer (NFHL), dated 2016 and digital data provided by Weld County GIS Department, dated 2018 and Ortholmagery derived from the National Agriculture Imagery Program (NAIP), dated 2017.