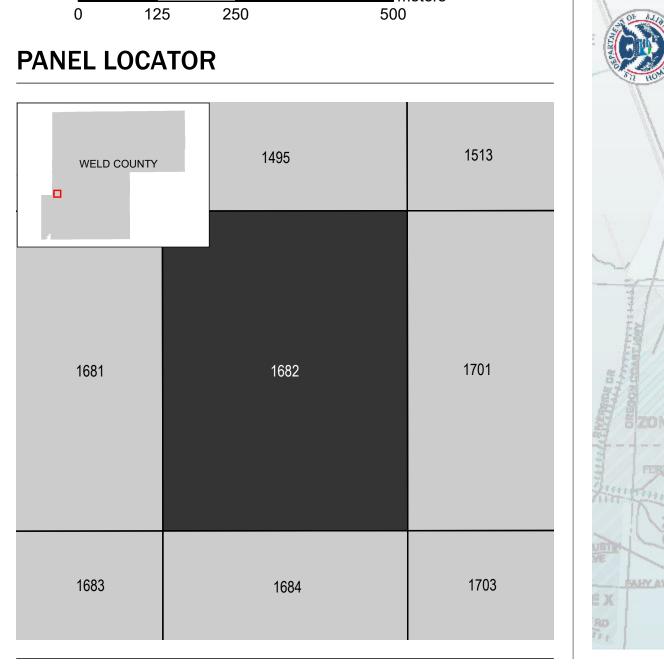

## PANEL LOCATOR

| COMMUNITY         | NUMBER | PANEL | SUFFIX |
|-------------------|--------|-------|--------|
| WELD COUNTY       | 080266 | 1682  | F      |
| MILLIKEN, TOWN OF | 080187 | 1682  | F      |