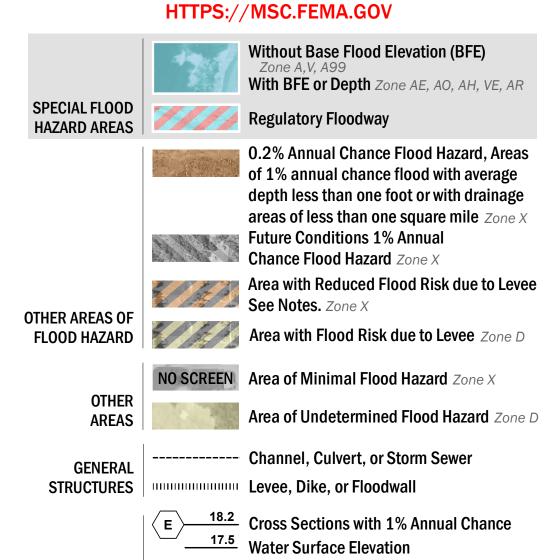

OTHER

**FEATURES** 

—--- Coastal Transect Baseline

— - Profile Baseline

- Hydrographic Feature

**Jurisdiction Boundary** 

**Base Flood Elevation Line (BFE)** 

**Limit of Study** 