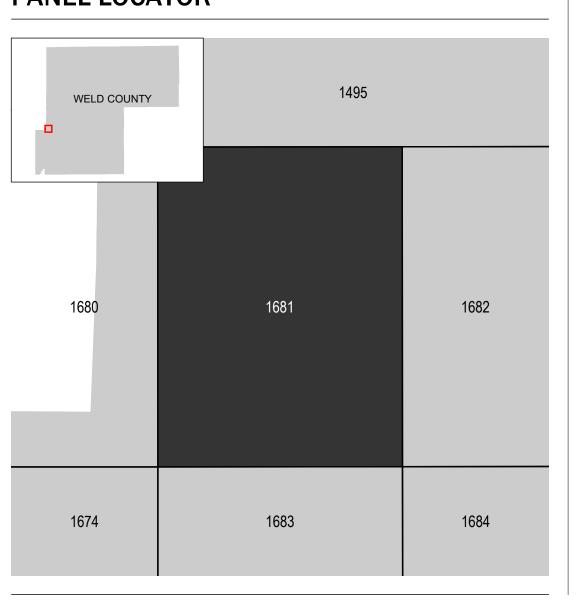

Communities annexing land on adjacent FIRM panels must obtain a current copy of the adjacent panel as well as the current FIRM Index. These may be ordered directly from the Flood Map Service Center at the number listed

directly from the website.

For community and countywide map dates refer to the Flood Insurance Study Report for this jurisdiction.

To determine if flood insurance is available in this community, contact your Insurance agent or call the National Flood Insurance Program at 1-800-638-6620.

Base map information shown on this FIRM was derived from the National Flood Hazard Layer (NFHL), dated 2016 and digital data provided by Weld County GIS Department, dated 2018 and Ortholmagery derived from the National Agriculture Imagery Program (NAIP), dated 2017.



## PANEL LOCATOR



## National Flood Insurance Program FEMA SZONEX

NATIONAL FLOOD INSURANCE PROGRAM

FLOOD INSURANCE RATE MAP WELD COUNTY, COLORADO



Panel Contains:

COMMUNITY WELD COUNTY

NUMBER PANEL SUFFIX 080266 1681

**PRELIMINARY** 9/17/2020

> **VERSION NUMBER** 2.6.4.6 **MAP NUMBER** 08123C1681F MAP REVISED