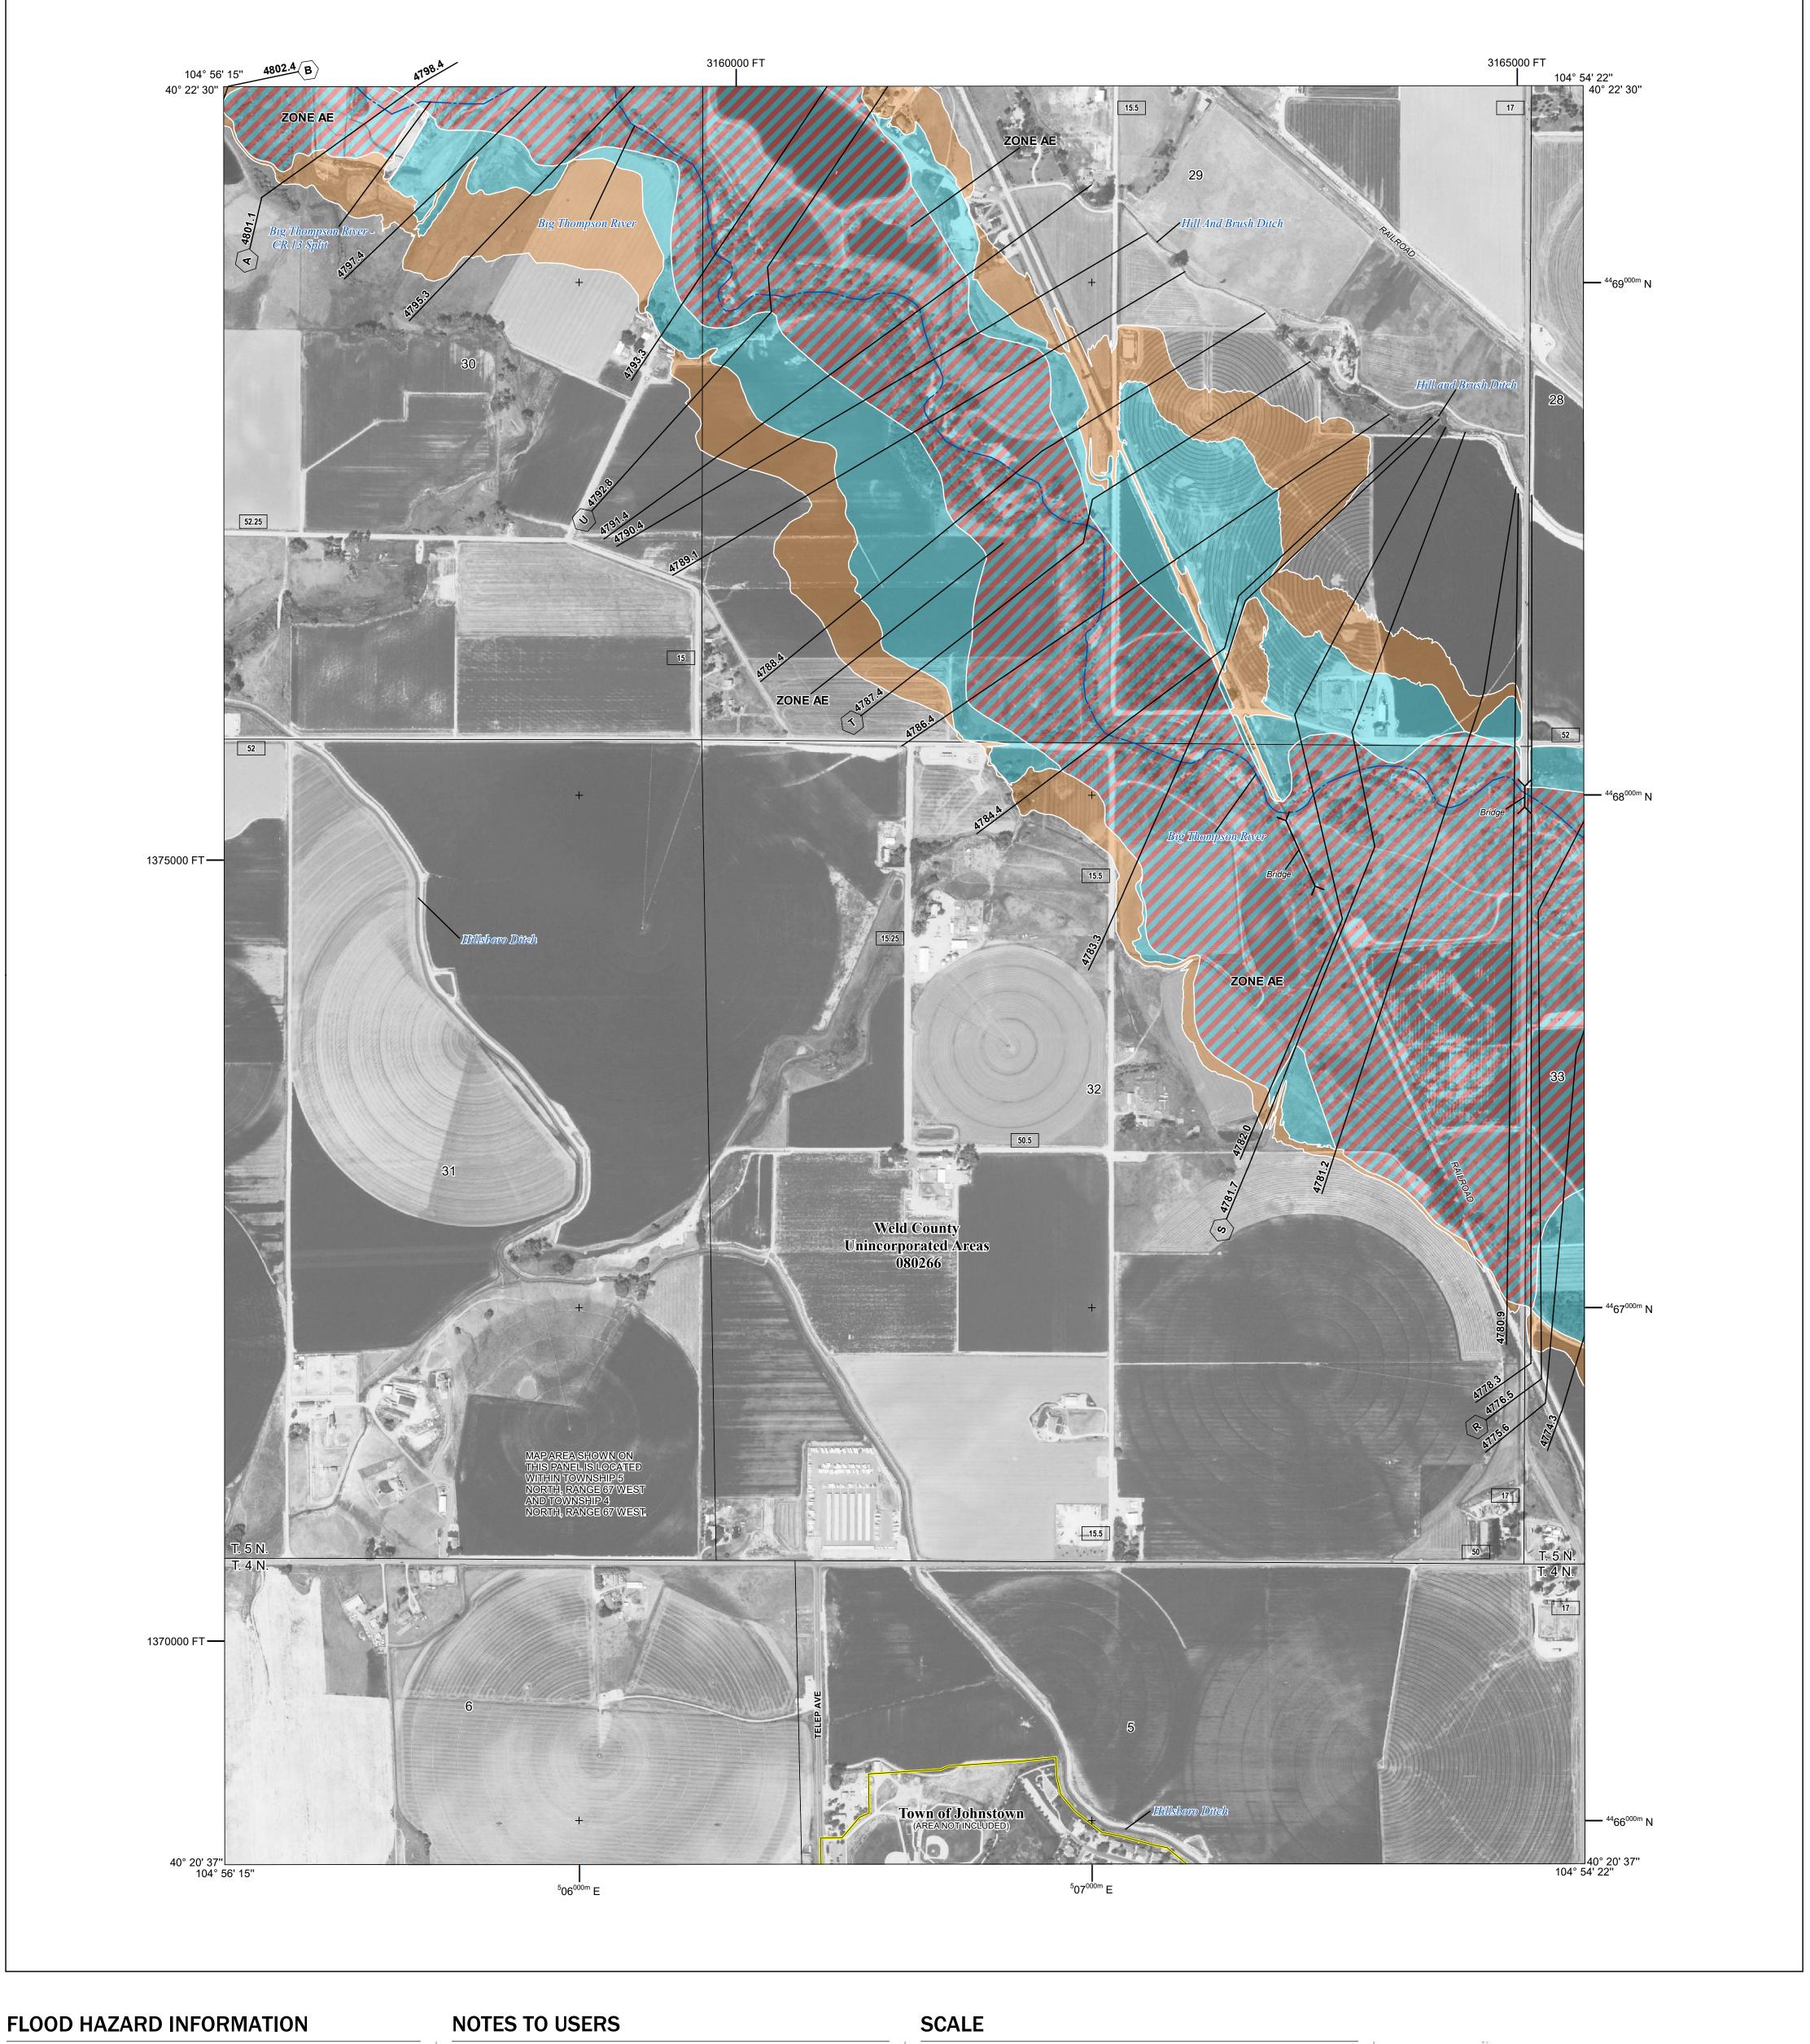

Base map information shown on this FIRM was derived from the National Flood Hazard Layer (NFHL), dated 2016 and digital data provided by Weld County GIS Department, dated 2018 and Ortholmagery derived from the National Agriculture Imagery Program (NAIP), dated 2017.