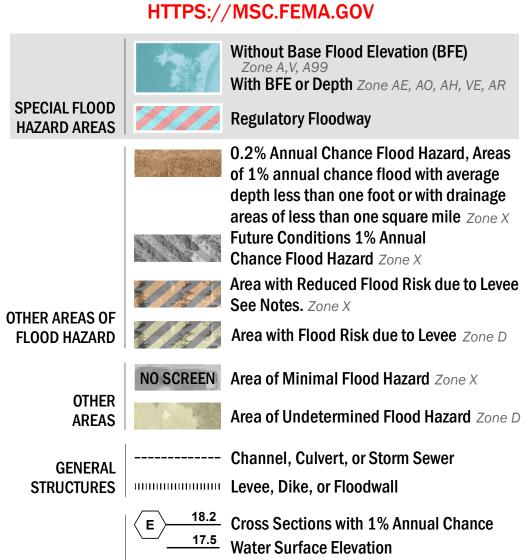

SEE FIS REPORT FOR DETAILED LEGEND AND INDEX MAP FOR FIRM PANEL LAYOUT THE INFORMATION DEPICTED ON THIS MAP AND SUPPORTING **DOCUMENTATION ARE ALSO AVAILABLE IN DIGITAL FORMAT AT** 

8 ---- Coastal Transect

OTHER

**FEATURES** 

—--- Coastal Transect Baseline

—- Profile Baseline

- Hydrographic Feature

**Jurisdiction Boundary** 

**Base Flood Elevation Line (BFE)** 

**Limit of Study** 