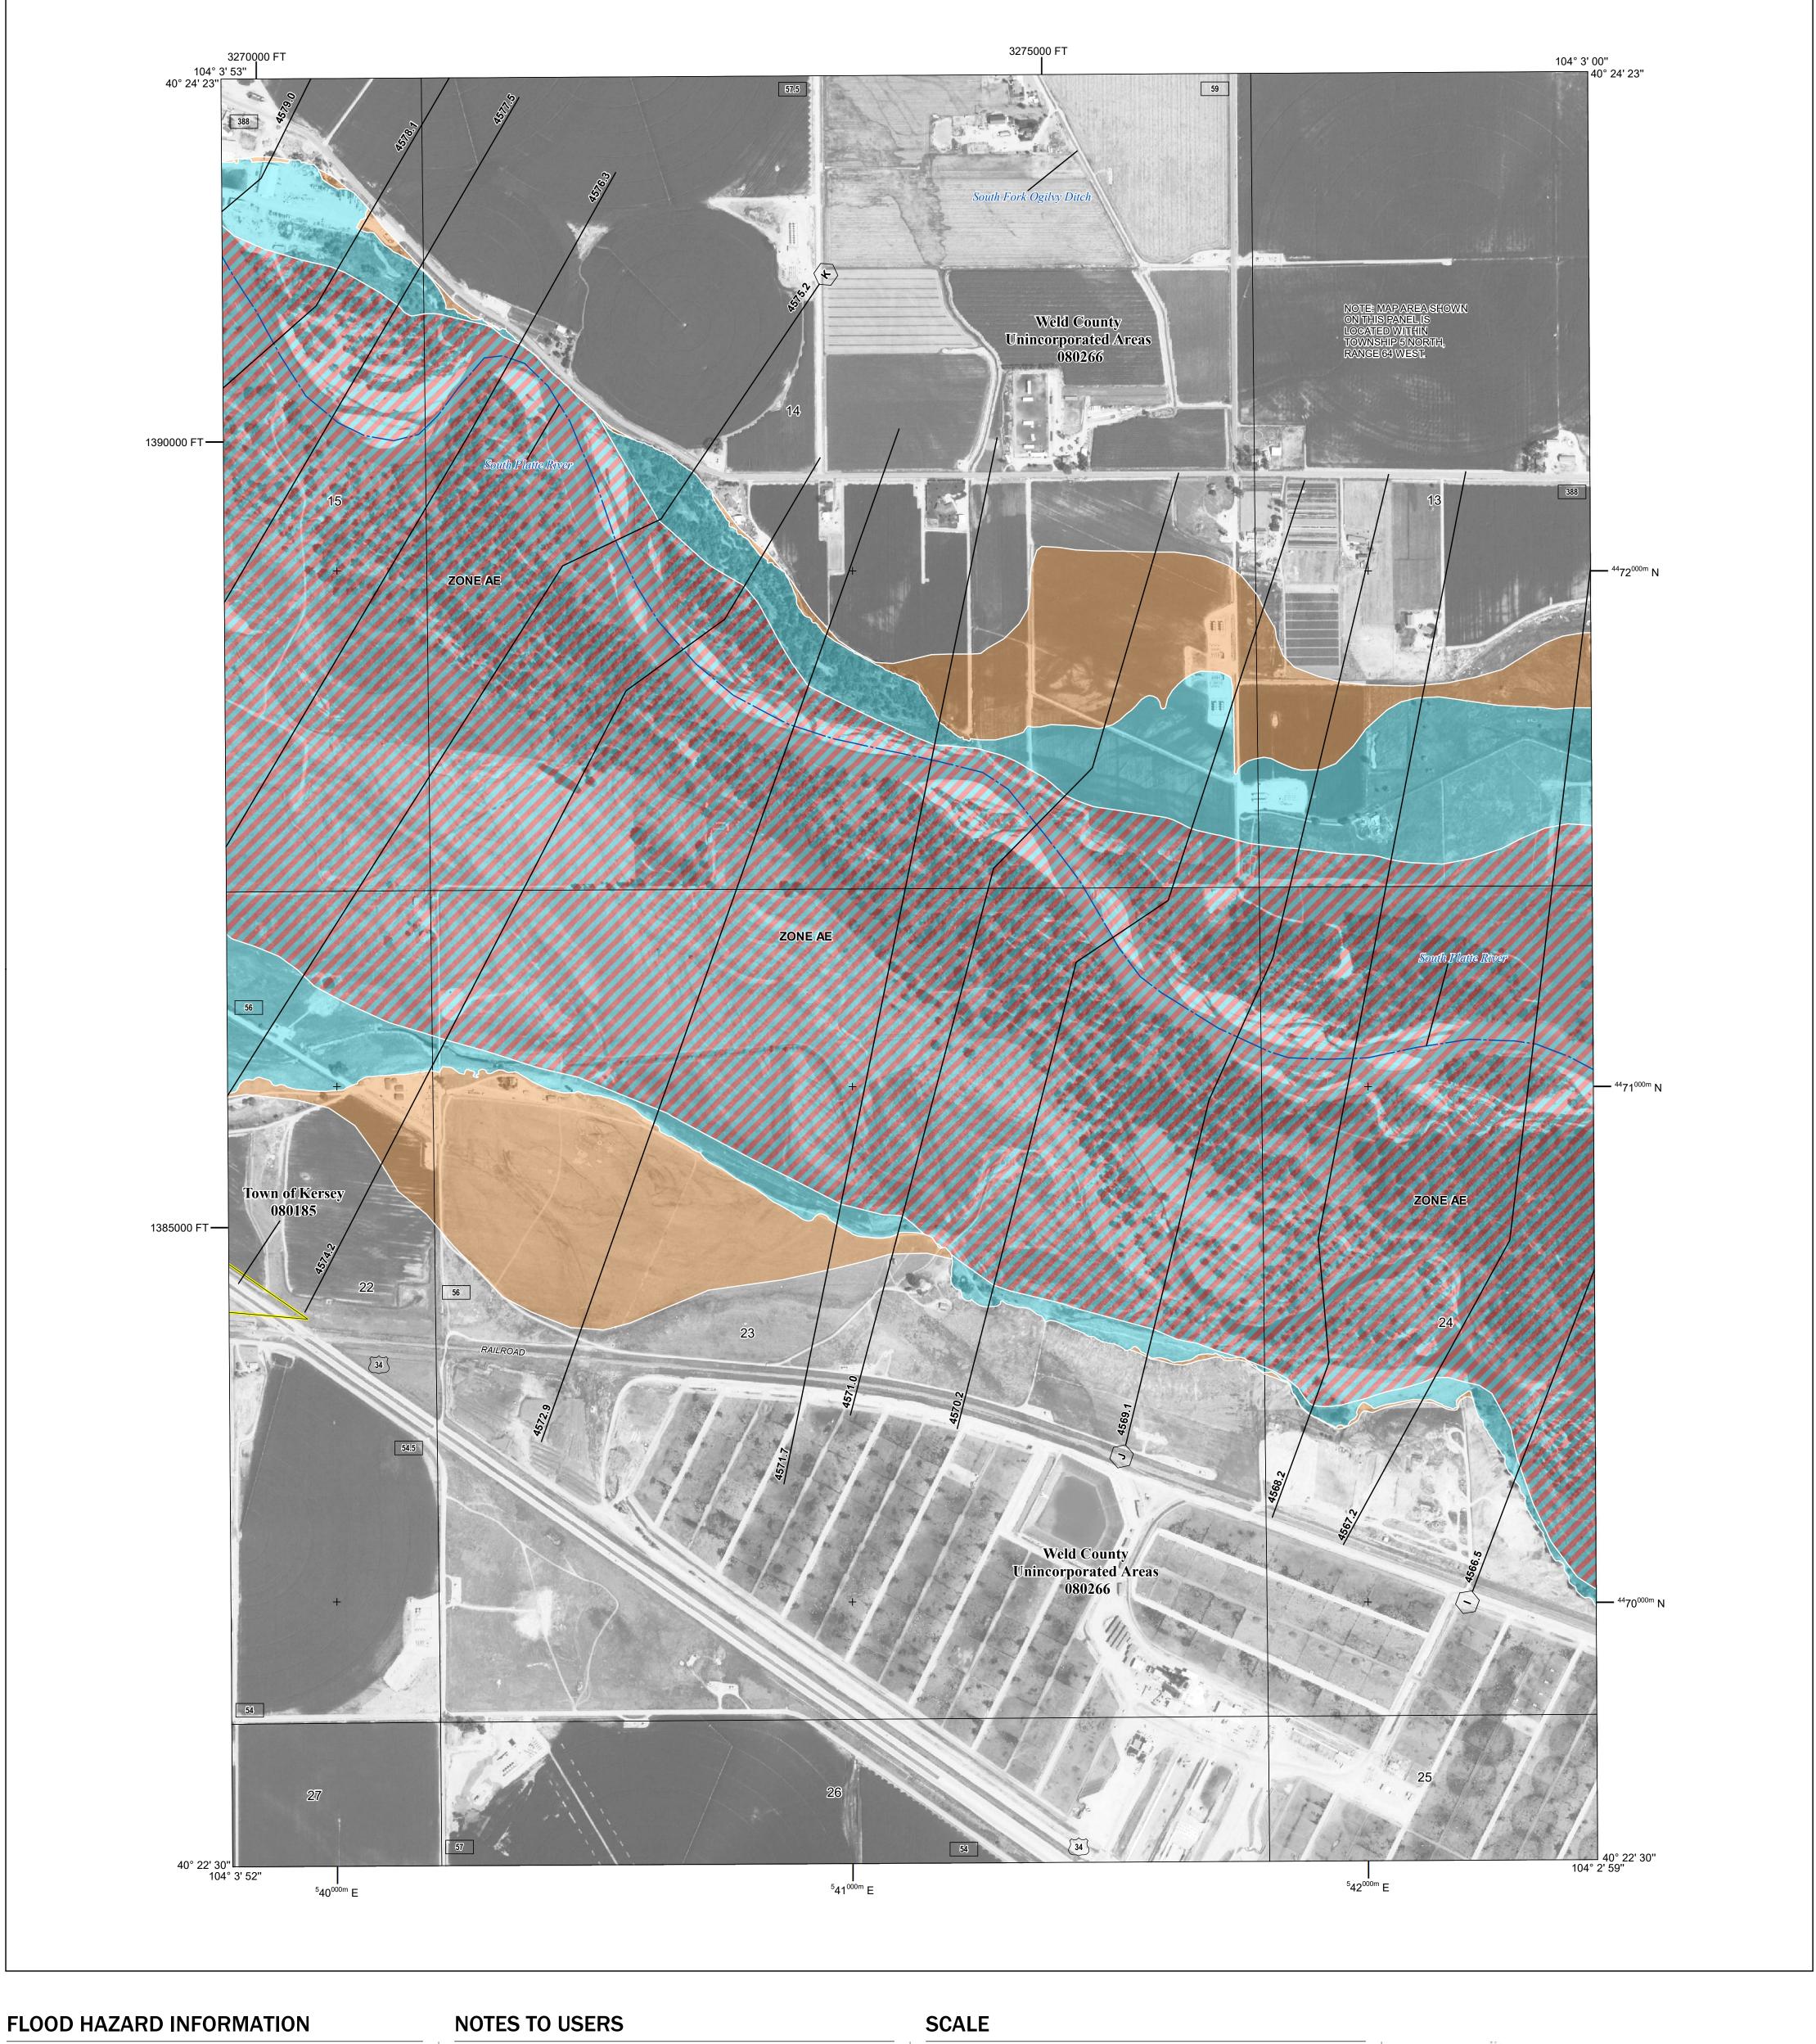

Base map information shown on this FIRM was derived from the National Flood Hazard Layer (NFHL), dated 2016 and digital data provided by Weld County GIS Department, dated 2018 and Ortholmagery derived from the National Agriculture Imagery Program (NAIP), dated 2017.

## PANEL LOCATOR

National Flood Insurance Program FEMA SZONEX

NATIONAL FLOOD INSURANCE PROGRAM

FLOOD INSURANCE RATE MAP WELD COUNTY, COLORADO and Incorporated Areas

Panel Contains:

COMMUNITY NUMBER PANEL SUFFIX WELD COUNTY 080266 KERSEY, TOWN OF 080185 1569