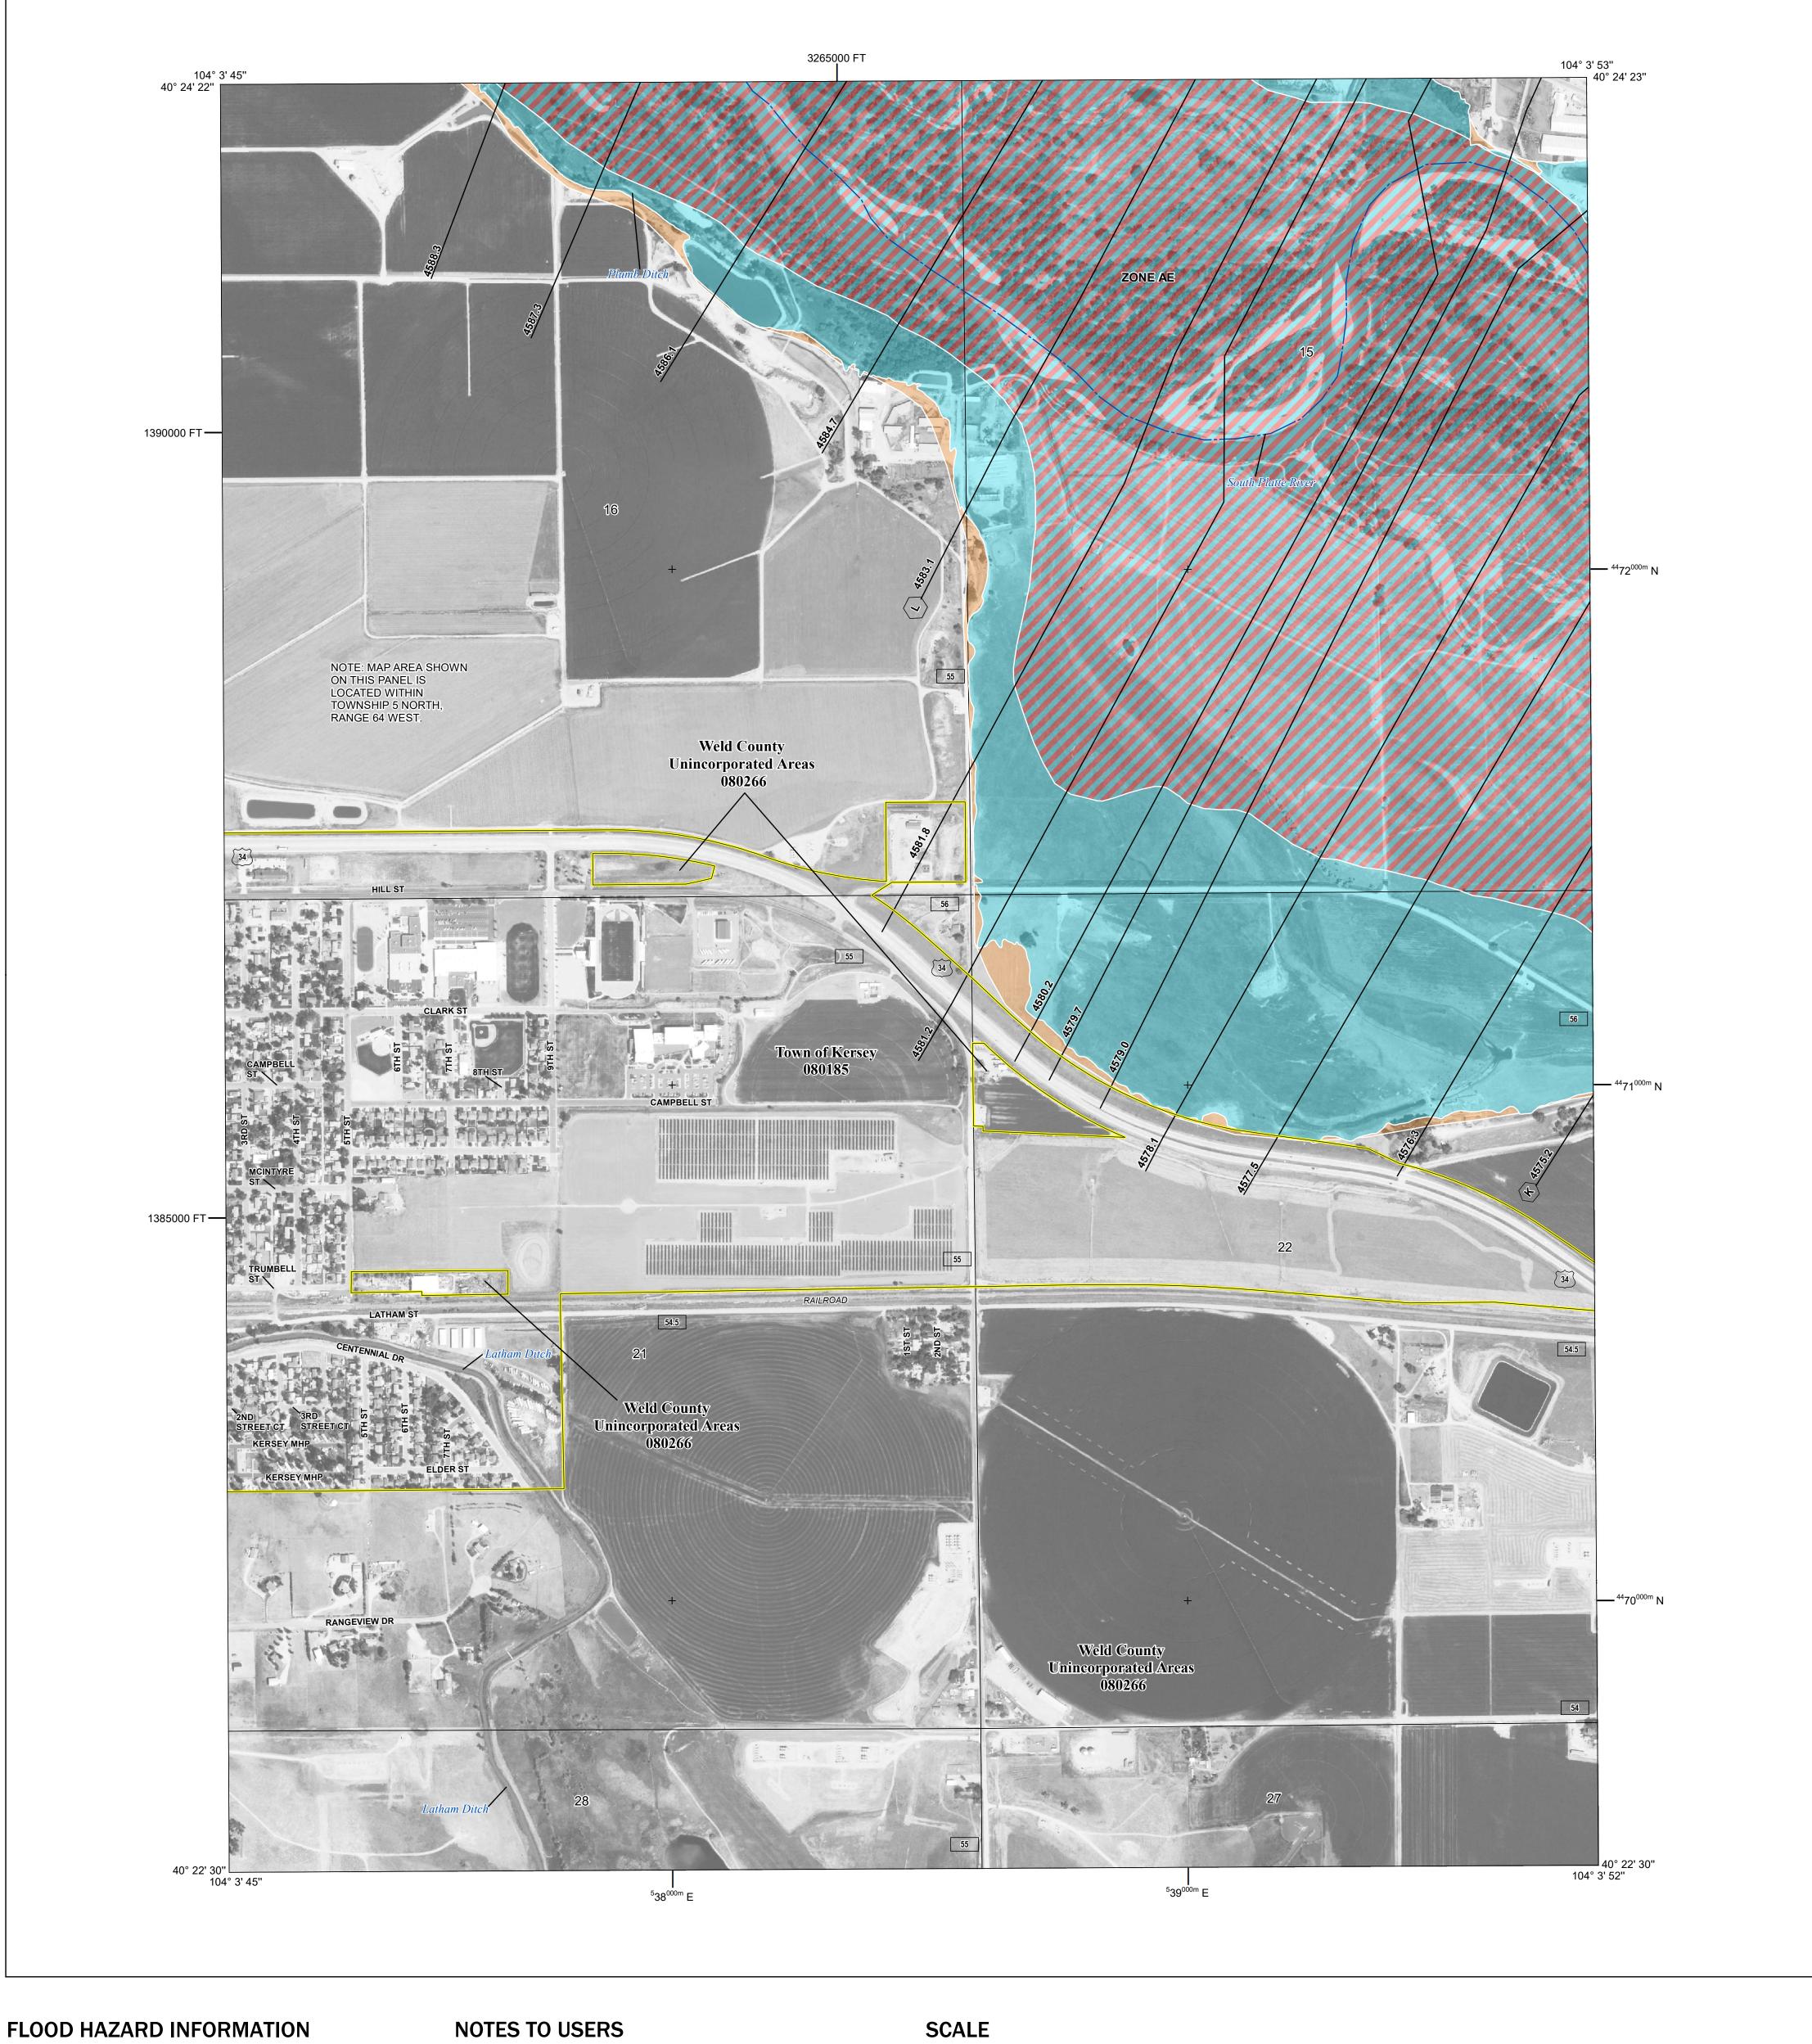

Base map information shown on this FIRM was derived from the National Flood Hazard Layer (NFHL), dated 2016 and digital data provided by Weld County GIS Department, dated 2018 and Ortholmagery derived from the National Agriculture Imagery Program (NAIP), dated 2017.

## National Flood Insurance Program PANEL 1568 of 2250 COM

SZONEX

NATIONAL FLOOD INSURANCE PROGRAM FLOOD INSURANCE RATE MAP

WELD COUNTY, COLORADO

| el Contains: |        |       |   |
|--------------|--------|-------|---|
| MMUNITY      | NUMBER | PANEL | ; |
| D COUNTY     | 080266 | 1568  |   |

SUFFIX KERSEY, TOWN OF 080185

> **PRELIMINARY** 9/17/2020

> > **VERSION NUMBER** 2.6.4.6 **MAP NUMBER** 08123C1568F

> > > MAP REVISED