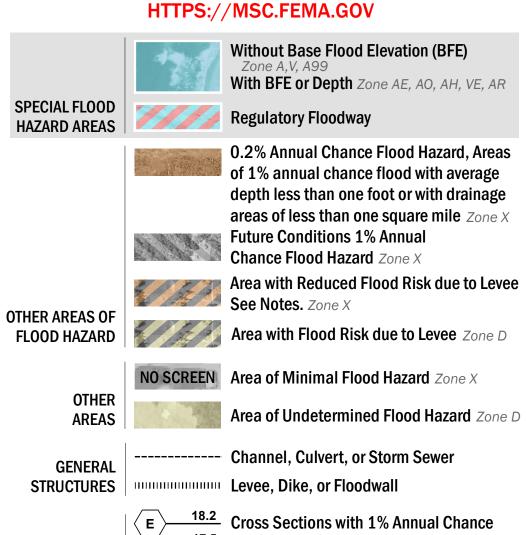

SEE FIS REPORT FOR DETAILED LEGEND AND INDEX MAP FOR FIRM PANEL LAYOUT THE INFORMATION DEPICTED ON THIS MAP AND SUPPORTING **DOCUMENTATION ARE ALSO AVAILABLE IN DIGITAL FORMAT AT** 

**Water Surface Elevation** 

- Hydrographic Feature

**Jurisdiction Boundary** 

**Base Flood Elevation Line (BFE)** 

**Limit of Study** 

8 ---- Coastal Transect

OTHER

**FEATURES** 

—--- Coastal Transect Baseline

—- Profile Baseline

For information and questions about this Flood Insurance Rate Map (FIRM), available products associated with this FIRM, including historic versions, the current map date for each FIRM panel, how to order products, or the National Flood Insurance Program (NFIP) in general, please call the FEMA Mapping and Insurance eXchange at 1-877-FEMA-MAP (1-877-336-2627) or visit the FEMA Flood Map Service Center website at https://msc.fema.gov. Available products may include previously issued Letters of Map Change, a Flood Insurance Study Report, and/or digital versions of this map. Many of these products can be ordered or obtained directly from the website. directly from the website.