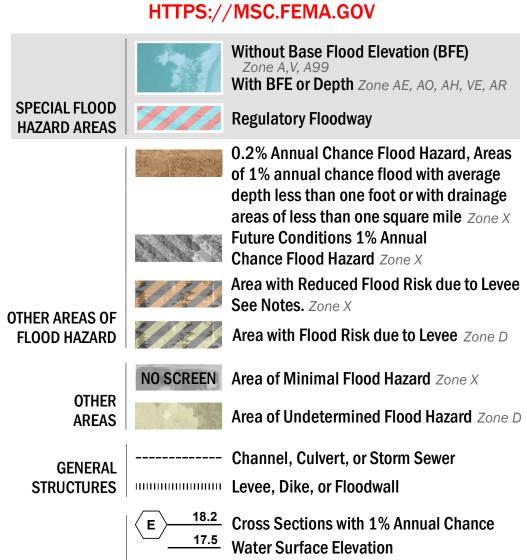

SEE FIS REPORT FOR DETAILED LEGEND AND INDEX MAP FOR FIRM PANEL LAYOUT THE INFORMATION DEPICTED ON THIS MAP AND SUPPORTING **DOCUMENTATION ARE ALSO AVAILABLE IN DIGITAL FORMAT AT** 

8 ---- Coastal Transect

OTHER

**FEATURES** 

—--- Coastal Transect Baseline

—- Profile Baseline

- Hydrographic Feature

**Jurisdiction Boundary** 

**Base Flood Elevation Line (BFE)** 

Limit of Study