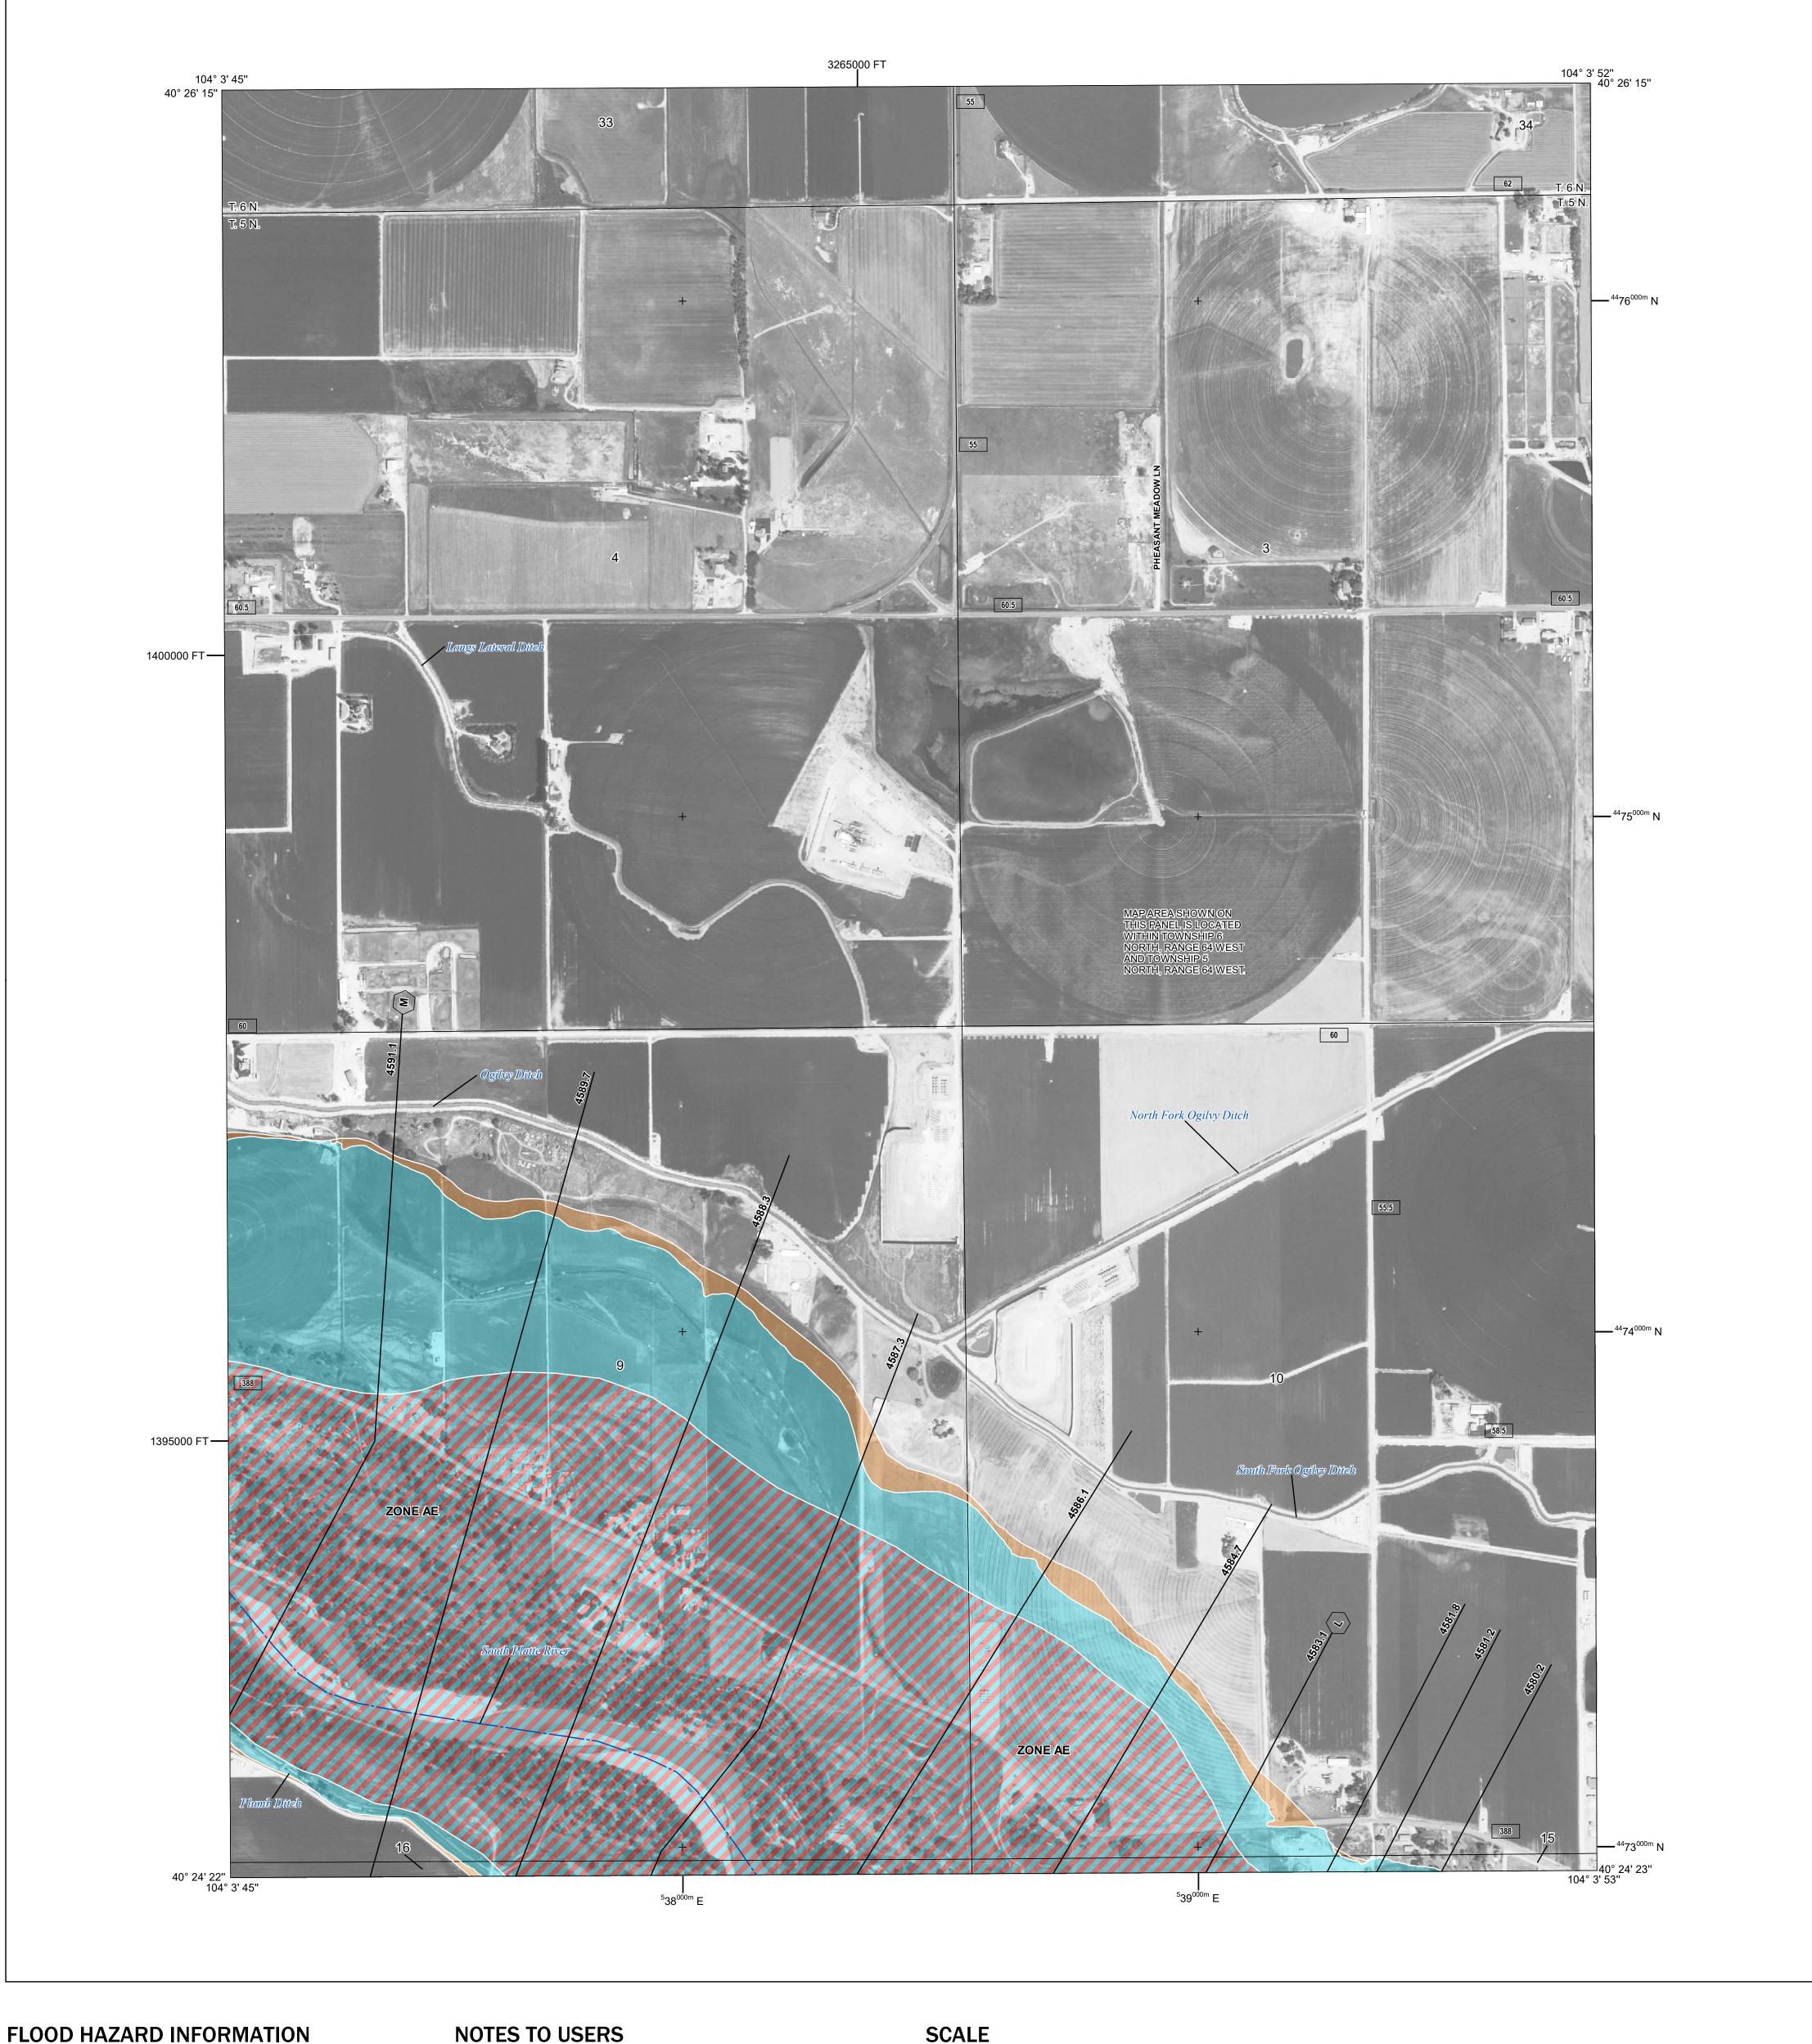

Base map information shown on this FIRM was derived from the National Flood Hazard Layer (NFHL), dated 2016 and digital data provided by Weld County GIS Department, dated 2018 and Ortholmagery derived from the National Agriculture Imagery Program (NAIP), dated 2017.