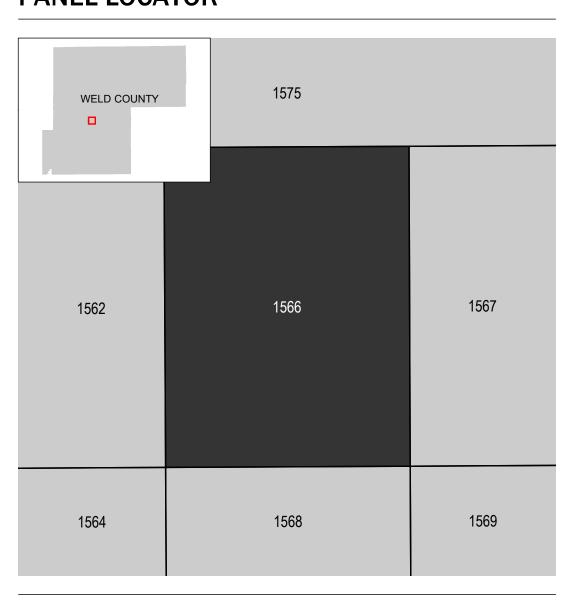

Communities annexing land on adjacent FIRM panels must obtain a current copy of the adjacent panel as well as the current FIRM Index. These may be ordered directly from the Flood Map Service Center at the number listed

directly from the website.

For community and countywide map dates refer to the Flood Insurance Study Report for this jurisdiction.

To determine if flood insurance is available in this community, contact your Insurance agent or call the National Flood Insurance Program at 1-800-638-6620.

Base map information shown on this FIRM was derived from the National Flood Hazard Layer (NFHL), dated 2016 and digital data provided by Weld County GIS Department, dated 2018 and Ortholmagery derived from the National Agriculture Imagery Program (NAIP), dated 2017.



## PANEL LOCATOR



## NATIONAL FLOOD INSURANCE PROGRAM FLOOD INSURANCE RATE MAP

WELD COUNTY, COLORADO PANEL 1566 OF 2250



PANEL SUFFIX

1566

Panel Contains:

National Flood Insurance Program

FEMA

SZONEX

COMMUNITY NUMBER WELD COUNTY 080266

> **PRELIMINARY** 9/17/2020

> > **VERSION NUMBER** 2.6.4.6 **MAP NUMBER** 08123C1566F

> > > MAP REVISED