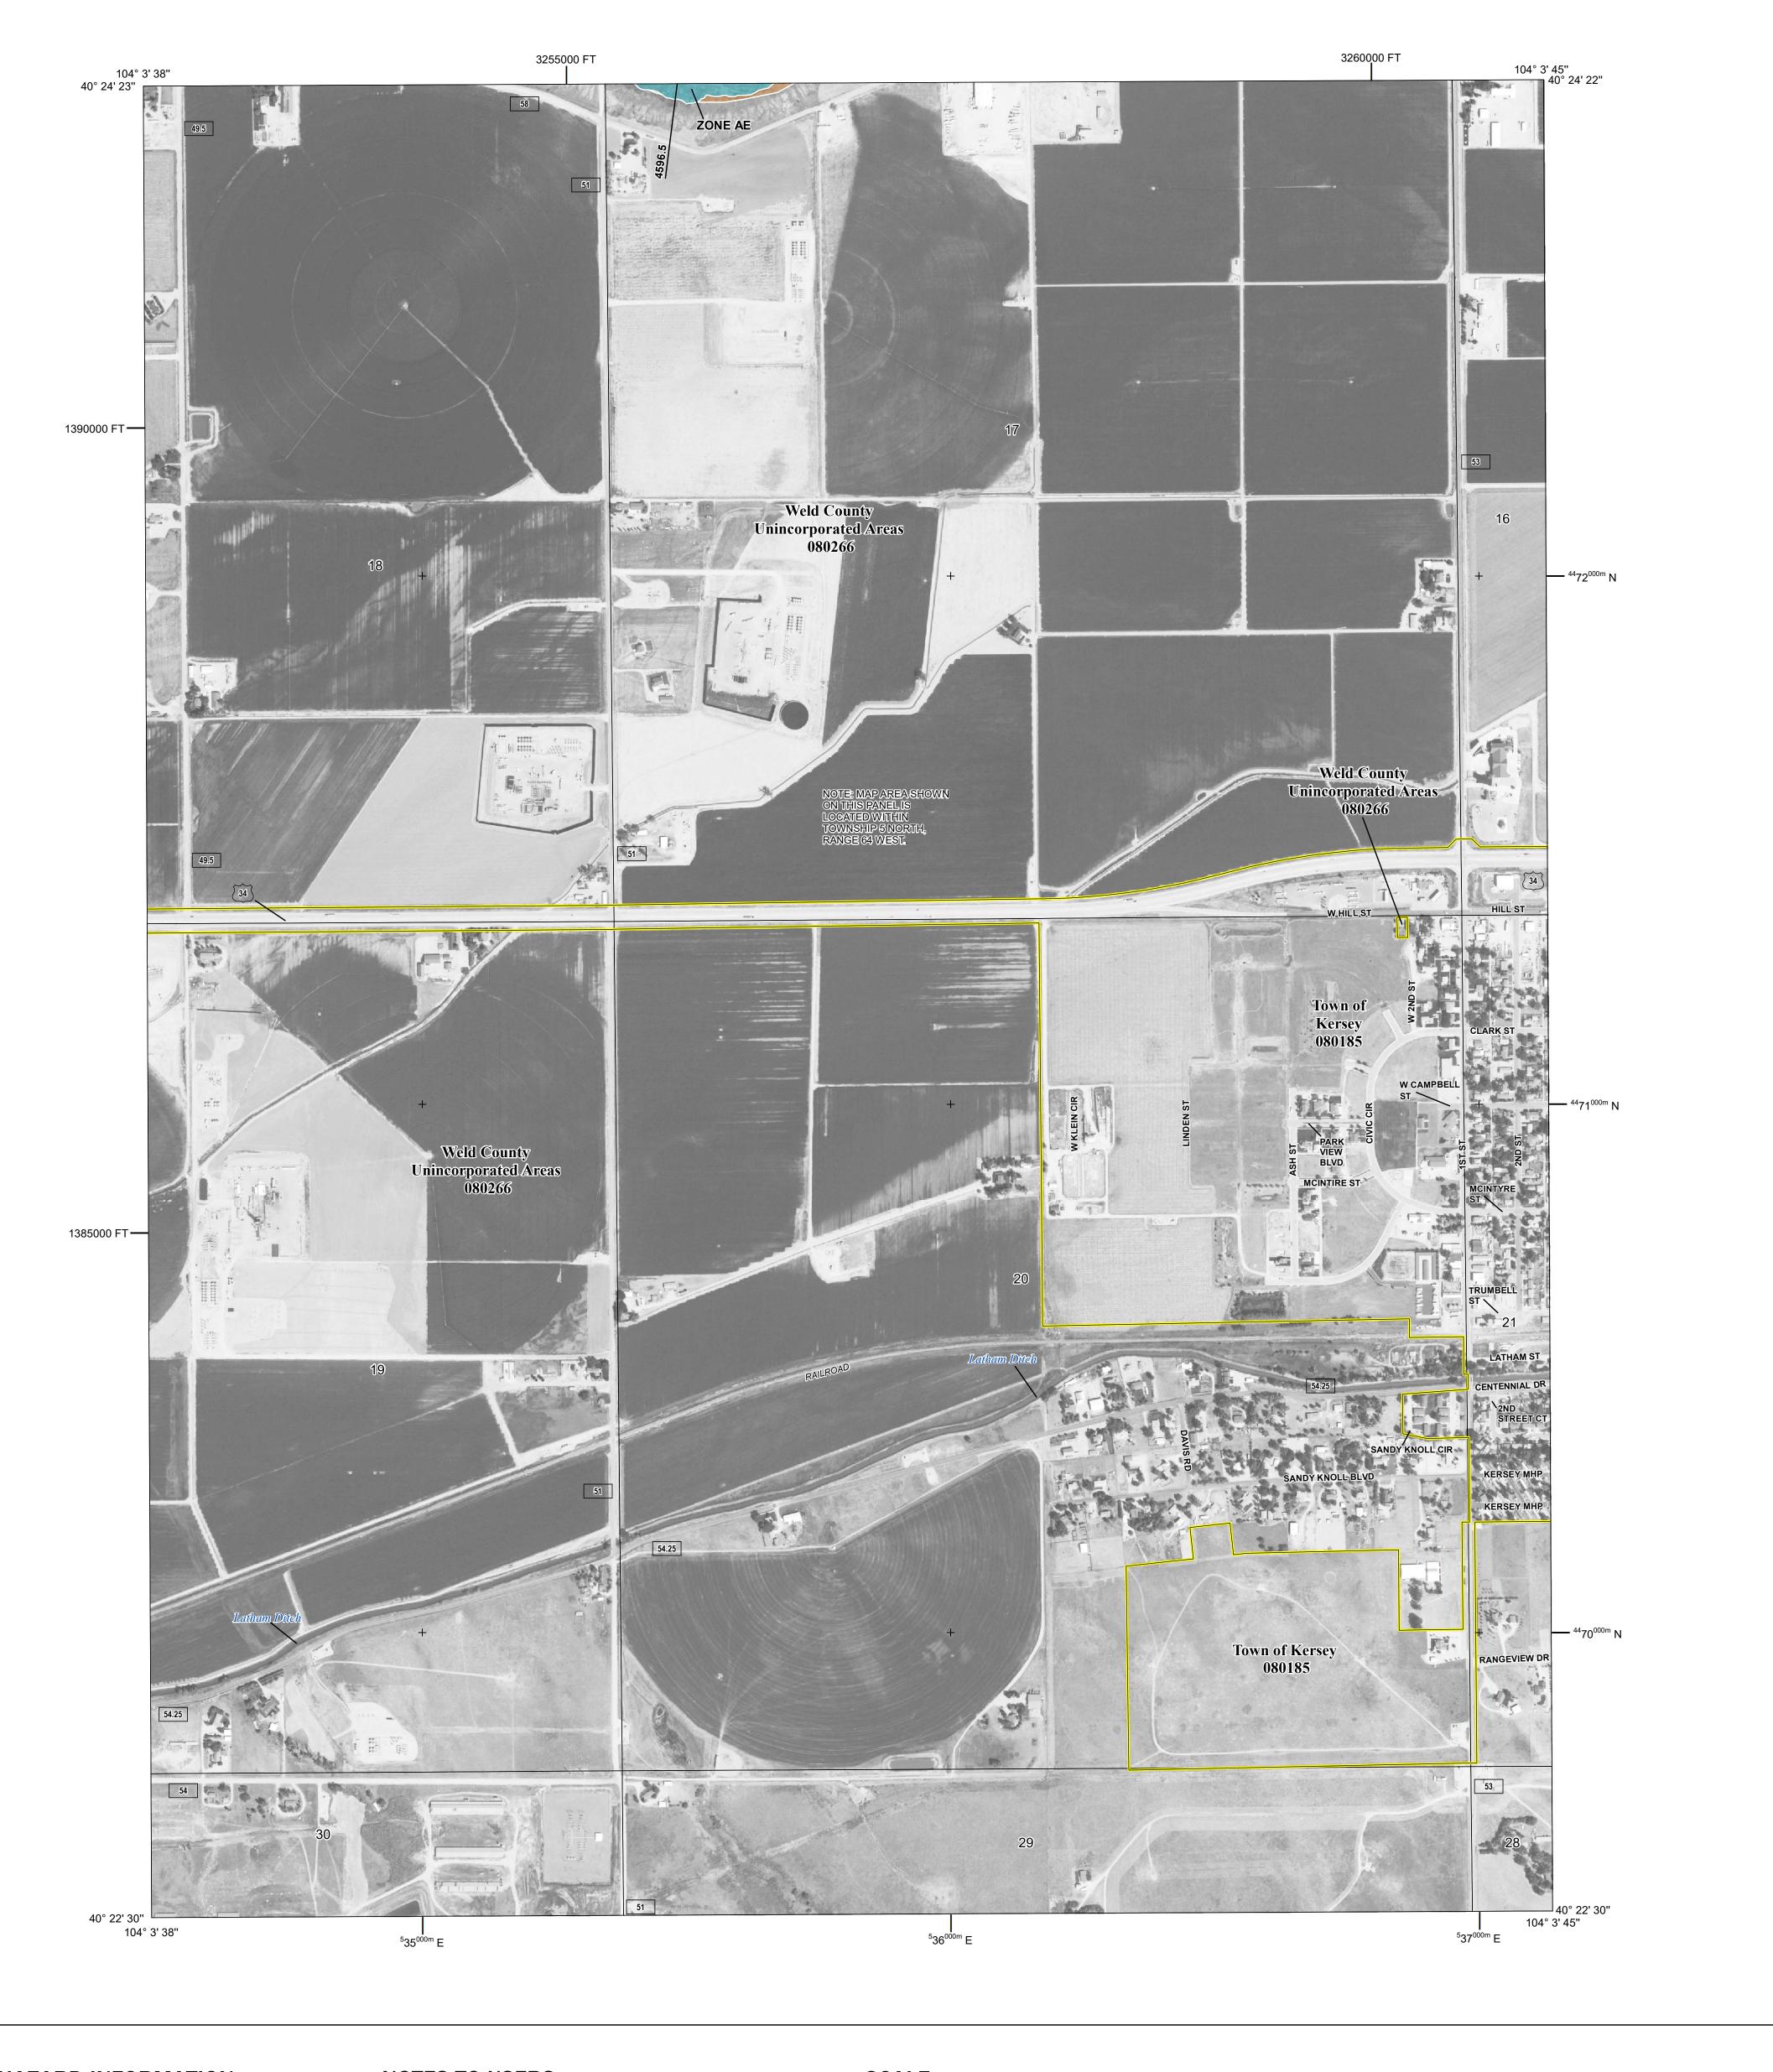

Base map information shown on this FIRM was derived from the National Flood Hazard Layer (NFHL), dated 2016 and digital data provided by Weld County GIS Department, dated 2018 and Ortholmagery derived from the National Agriculture Imagery Program (NAIP), dated 2017.