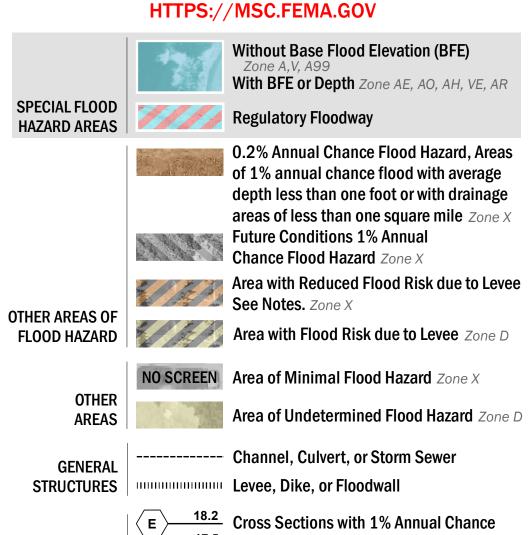

**Water Surface Elevation** 

- Hydrographic Feature

**Jurisdiction Boundary** 

**Base Flood Elevation Line (BFE)** 

**Limit of Study** 

8 ---- Coastal Transect

OTHER

**FEATURES** 

—--- Coastal Transect Baseline

—- Profile Baseline