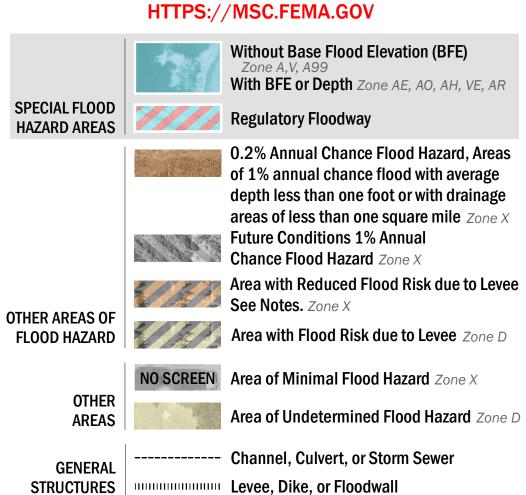

## FLOOD HAZARD INFORMATION

SEE FIS REPORT FOR DETAILED LEGEND AND INDEX MAP FOR FIRM PANEL LAYOUT THE INFORMATION DEPICTED ON THIS MAP AND SUPPORTING **DOCUMENTATION ARE ALSO AVAILABLE IN DIGITAL FORMAT AT** 

18.2 Cross Sections with 1% Annual Chance

17.5 Water Surface Elevation

—--- Coastal Transect Baseline

—- Profile Baseline

- Hydrographic Feature

**Jurisdiction Boundary** 

**Base Flood Elevation Line (BFE)** 

Limit of Study

8 ---- Coastal Transect

OTHER

**FEATURES** 

For information and questions about this Flood Insurance Rate Map (FIRM), available products associated with this FIRM, including historic versions, the current map date for each FIRM panel, how to order products, or the National Flood Insurance Program (NFIP) in general, please call the FEMA Mapping and Insurance eXchange at 1-877-FEMA-MAP (1-877-336-2627) or visit the FEMA Flood Map Service Center website at https://msc.fema.gov. Available products may include previously issued Letters of Map Change, a Flood Insurance Study Report, and/or digital versions of this map. Many of these products can be ordered or obtained directly from the website. directly from the website.