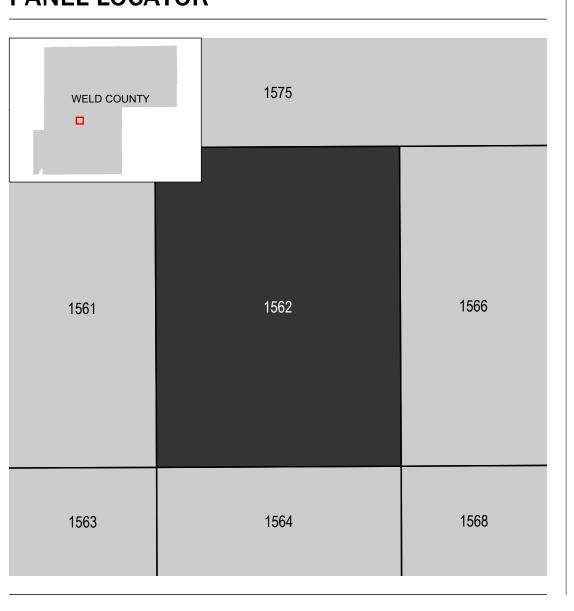

the website.

Communities annexing land on adjacent FIRM panels must obtain a current copy of the adjacent panel as well as the current FIRM Index. These may be ordered directly from the Flood Map Service Center at the number listed

For community and countywide map dates refer to the Flood Insurance Study Report for this jurisdiction.

To determine if flood insurance is available in this community, contact your Insurance agent or call the National Flood Insurance Program at 1-800-638-6620.

Base map information shown on this FIRM was derived from the National Flood Hazard Layer (NFHL), dated 2016 and digital data provided by Weld County GIS Department, dated 2018 and Ortholmagery derived from the National Agriculture Imagery Program (NAIP), dated 2017.

## **SCALE**



## PANEL LOCATOR



## National Flood Insurance Program NATIONAL FLOOD INSURANCE PROGRAM FEMA FLOOD INSURANCE RATE MAP WELD COUNTY, COLORADO PANEL 1562 OF 2250

SZONEX

Panel Contains: NUMBER PANEL SUFFIX

COMMUNITY WELD COUNTY 1562 080266

> **PRELIMINARY** 9/17/2020

> > **VERSION NUMBER** 2.6.4.6 **MAP NUMBER** 08123C1562F

> > > MAP REVISED