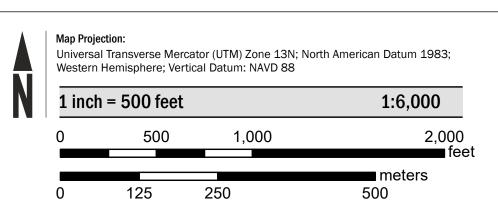

bsite. directly from the website.

Communities annexing land on adjacent FIRM panels must obtain a current copy of the adjacent panel as well as the current FIRM Index. These may be ordered directly from the Flood Map Service Center at the number listed

For community and countywide map dates refer to the Flood Insurance Study Report for this jurisdiction.

To determine if flood insurance is available in this community, contact your Insurance agent or call the National Flood Insurance Program at 1-800-638-6620.

Base map information shown on this FIRM was derived from the National Flood Hazard Layer (NFHL), dated 2016 and digital data provided by Weld County GIS Department, dated 2018 and Ortholmagery derived from the National Agriculture Imagery Program (NAIP), dated 2017.

## **SCALE**



## PANEL LOCATOR



## National Flood Insurance Program NATIONAL FLOOD INSURANCE PROGRAM FEMA FLOOD INSURANCE RATE MAP WELD COUNTY, COLORADO PANEL 1562 OF 2250

SZONEX

Panel Contains: NUMBER PANEL SUFFIX

COMMUNITY WELD COUNTY 1562 080266

> **PRELIMINARY** 9/17/2020

> > **VERSION NUMBER** 2.6.4.6 **MAP NUMBER** 08123C1562F

> > > MAP REVISED