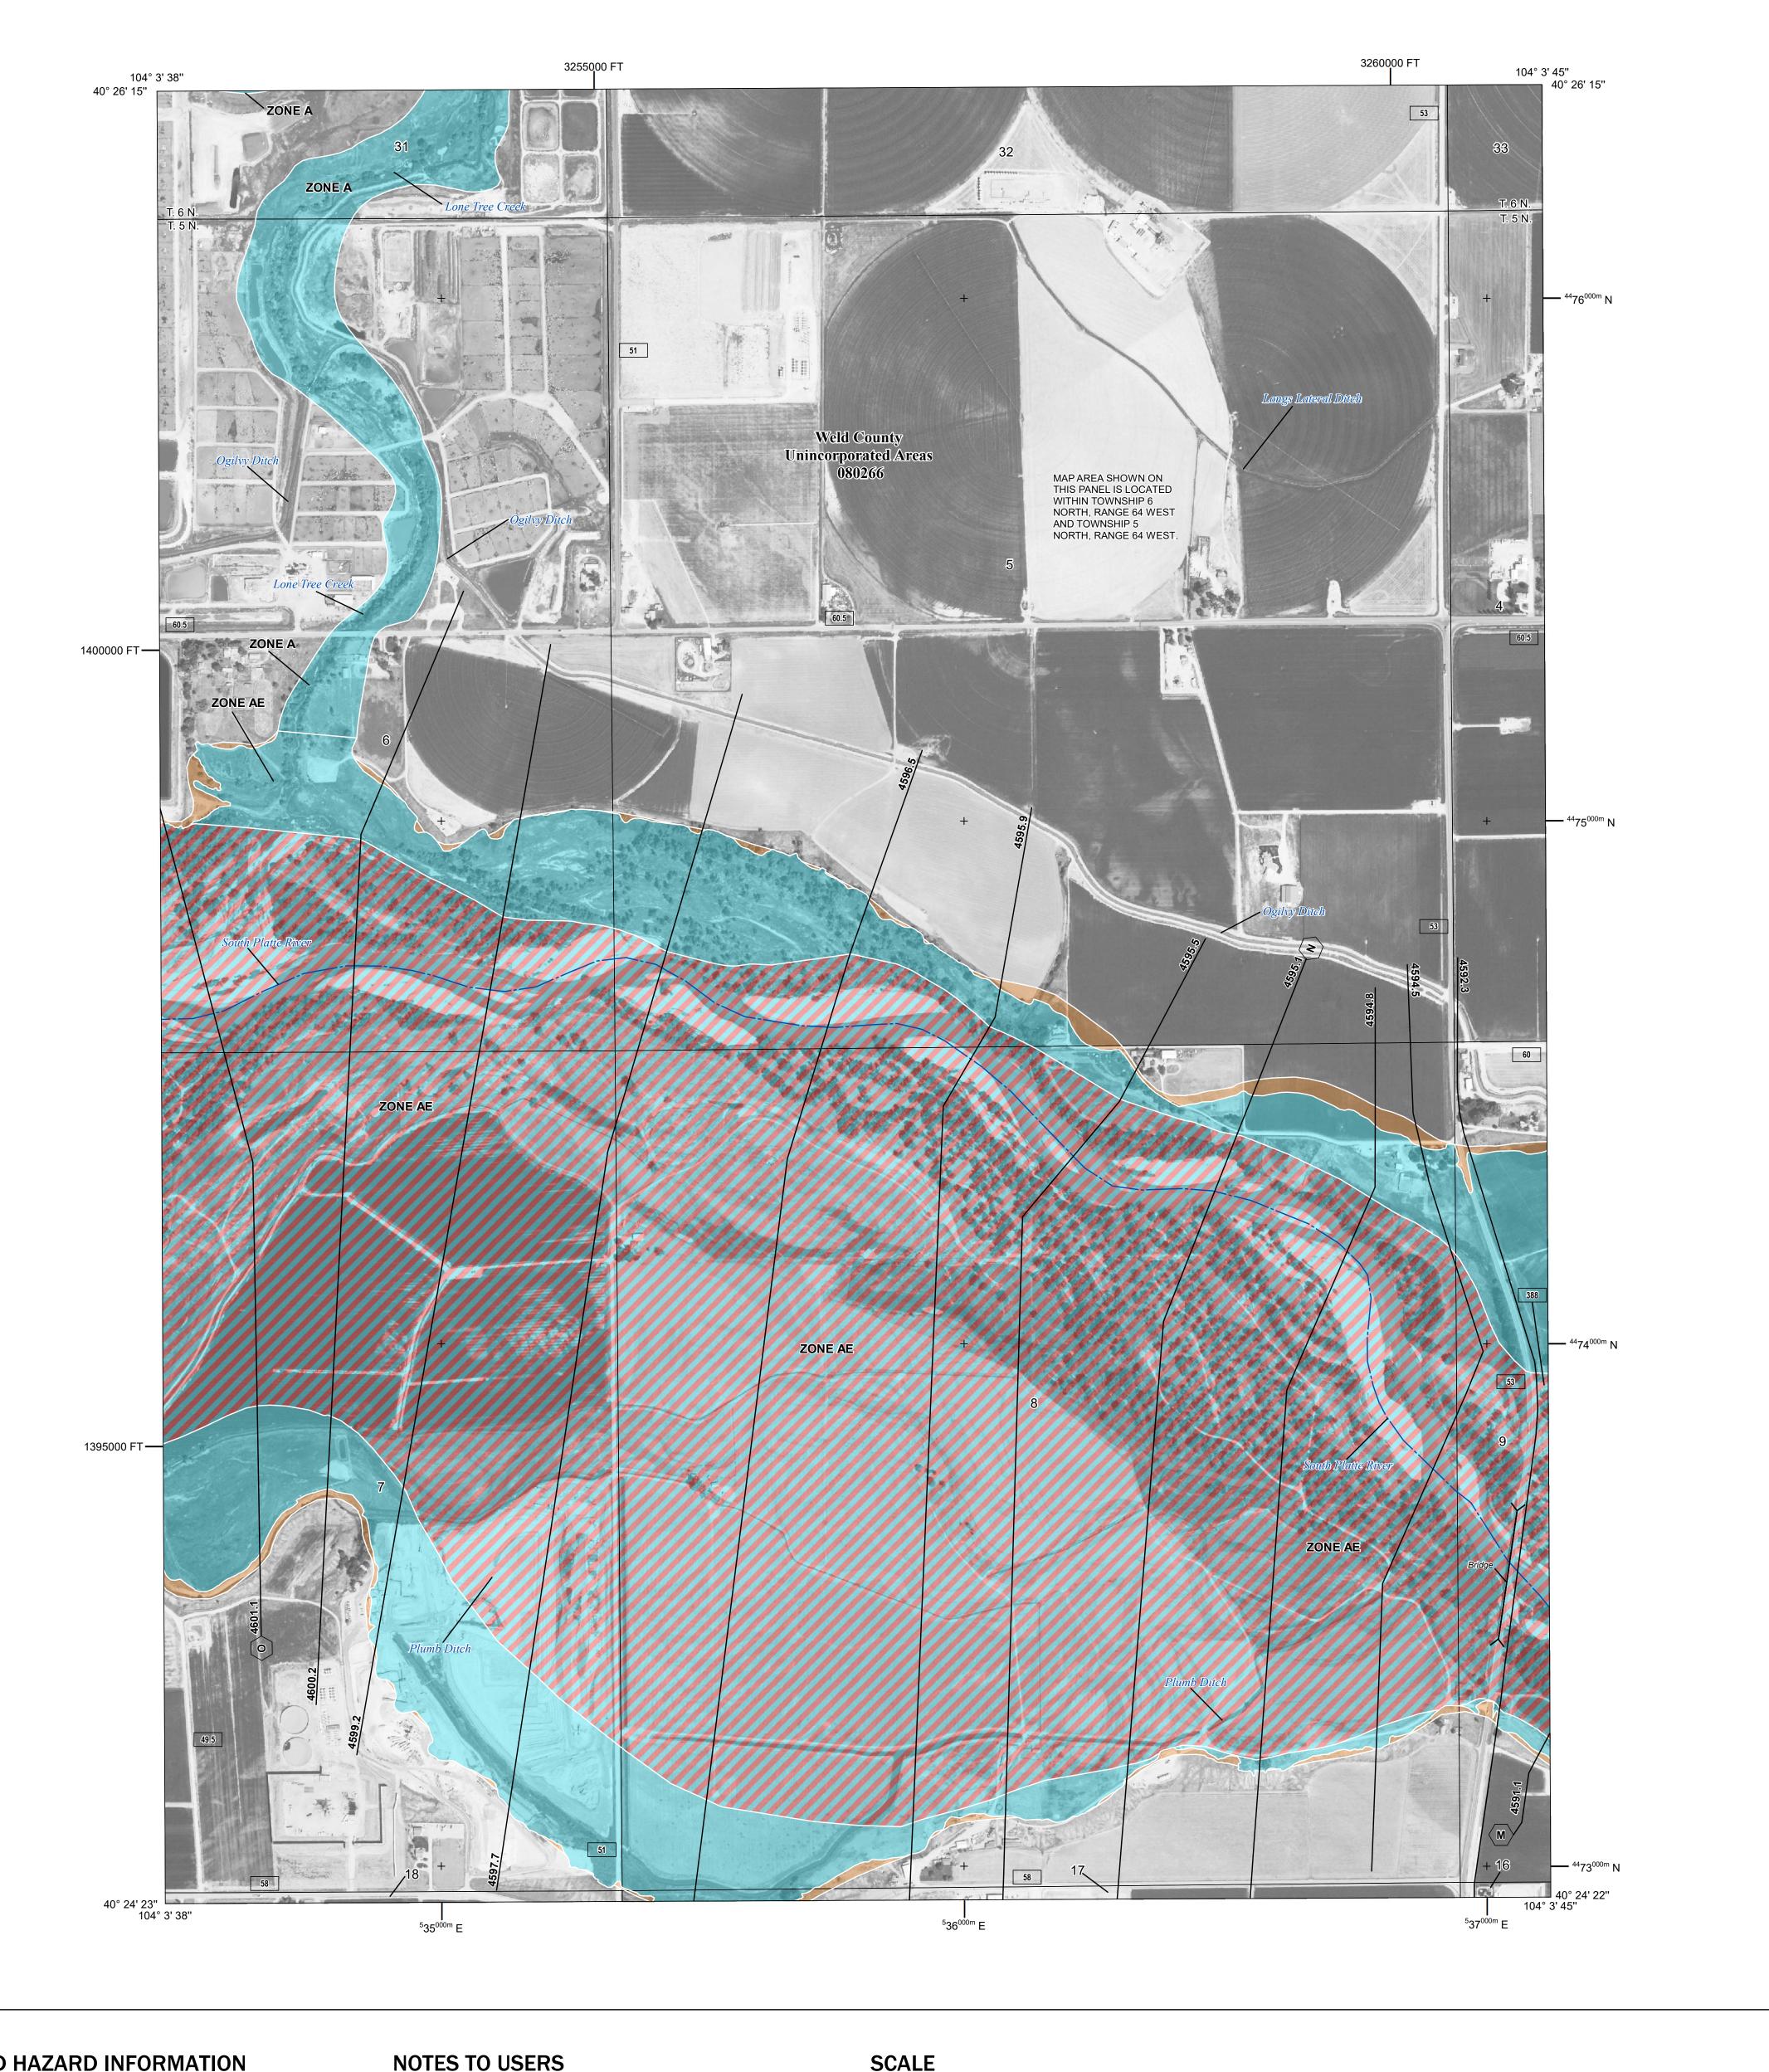

Base map information shown on this FIRM was derived from the National Flood Hazard Layer (NFHL), dated 2016 and digital data provided by Weld County GIS Department, dated 2018 and Ortholmagery derived from the National Agriculture Imagery Program (NAIP), dated 2017.