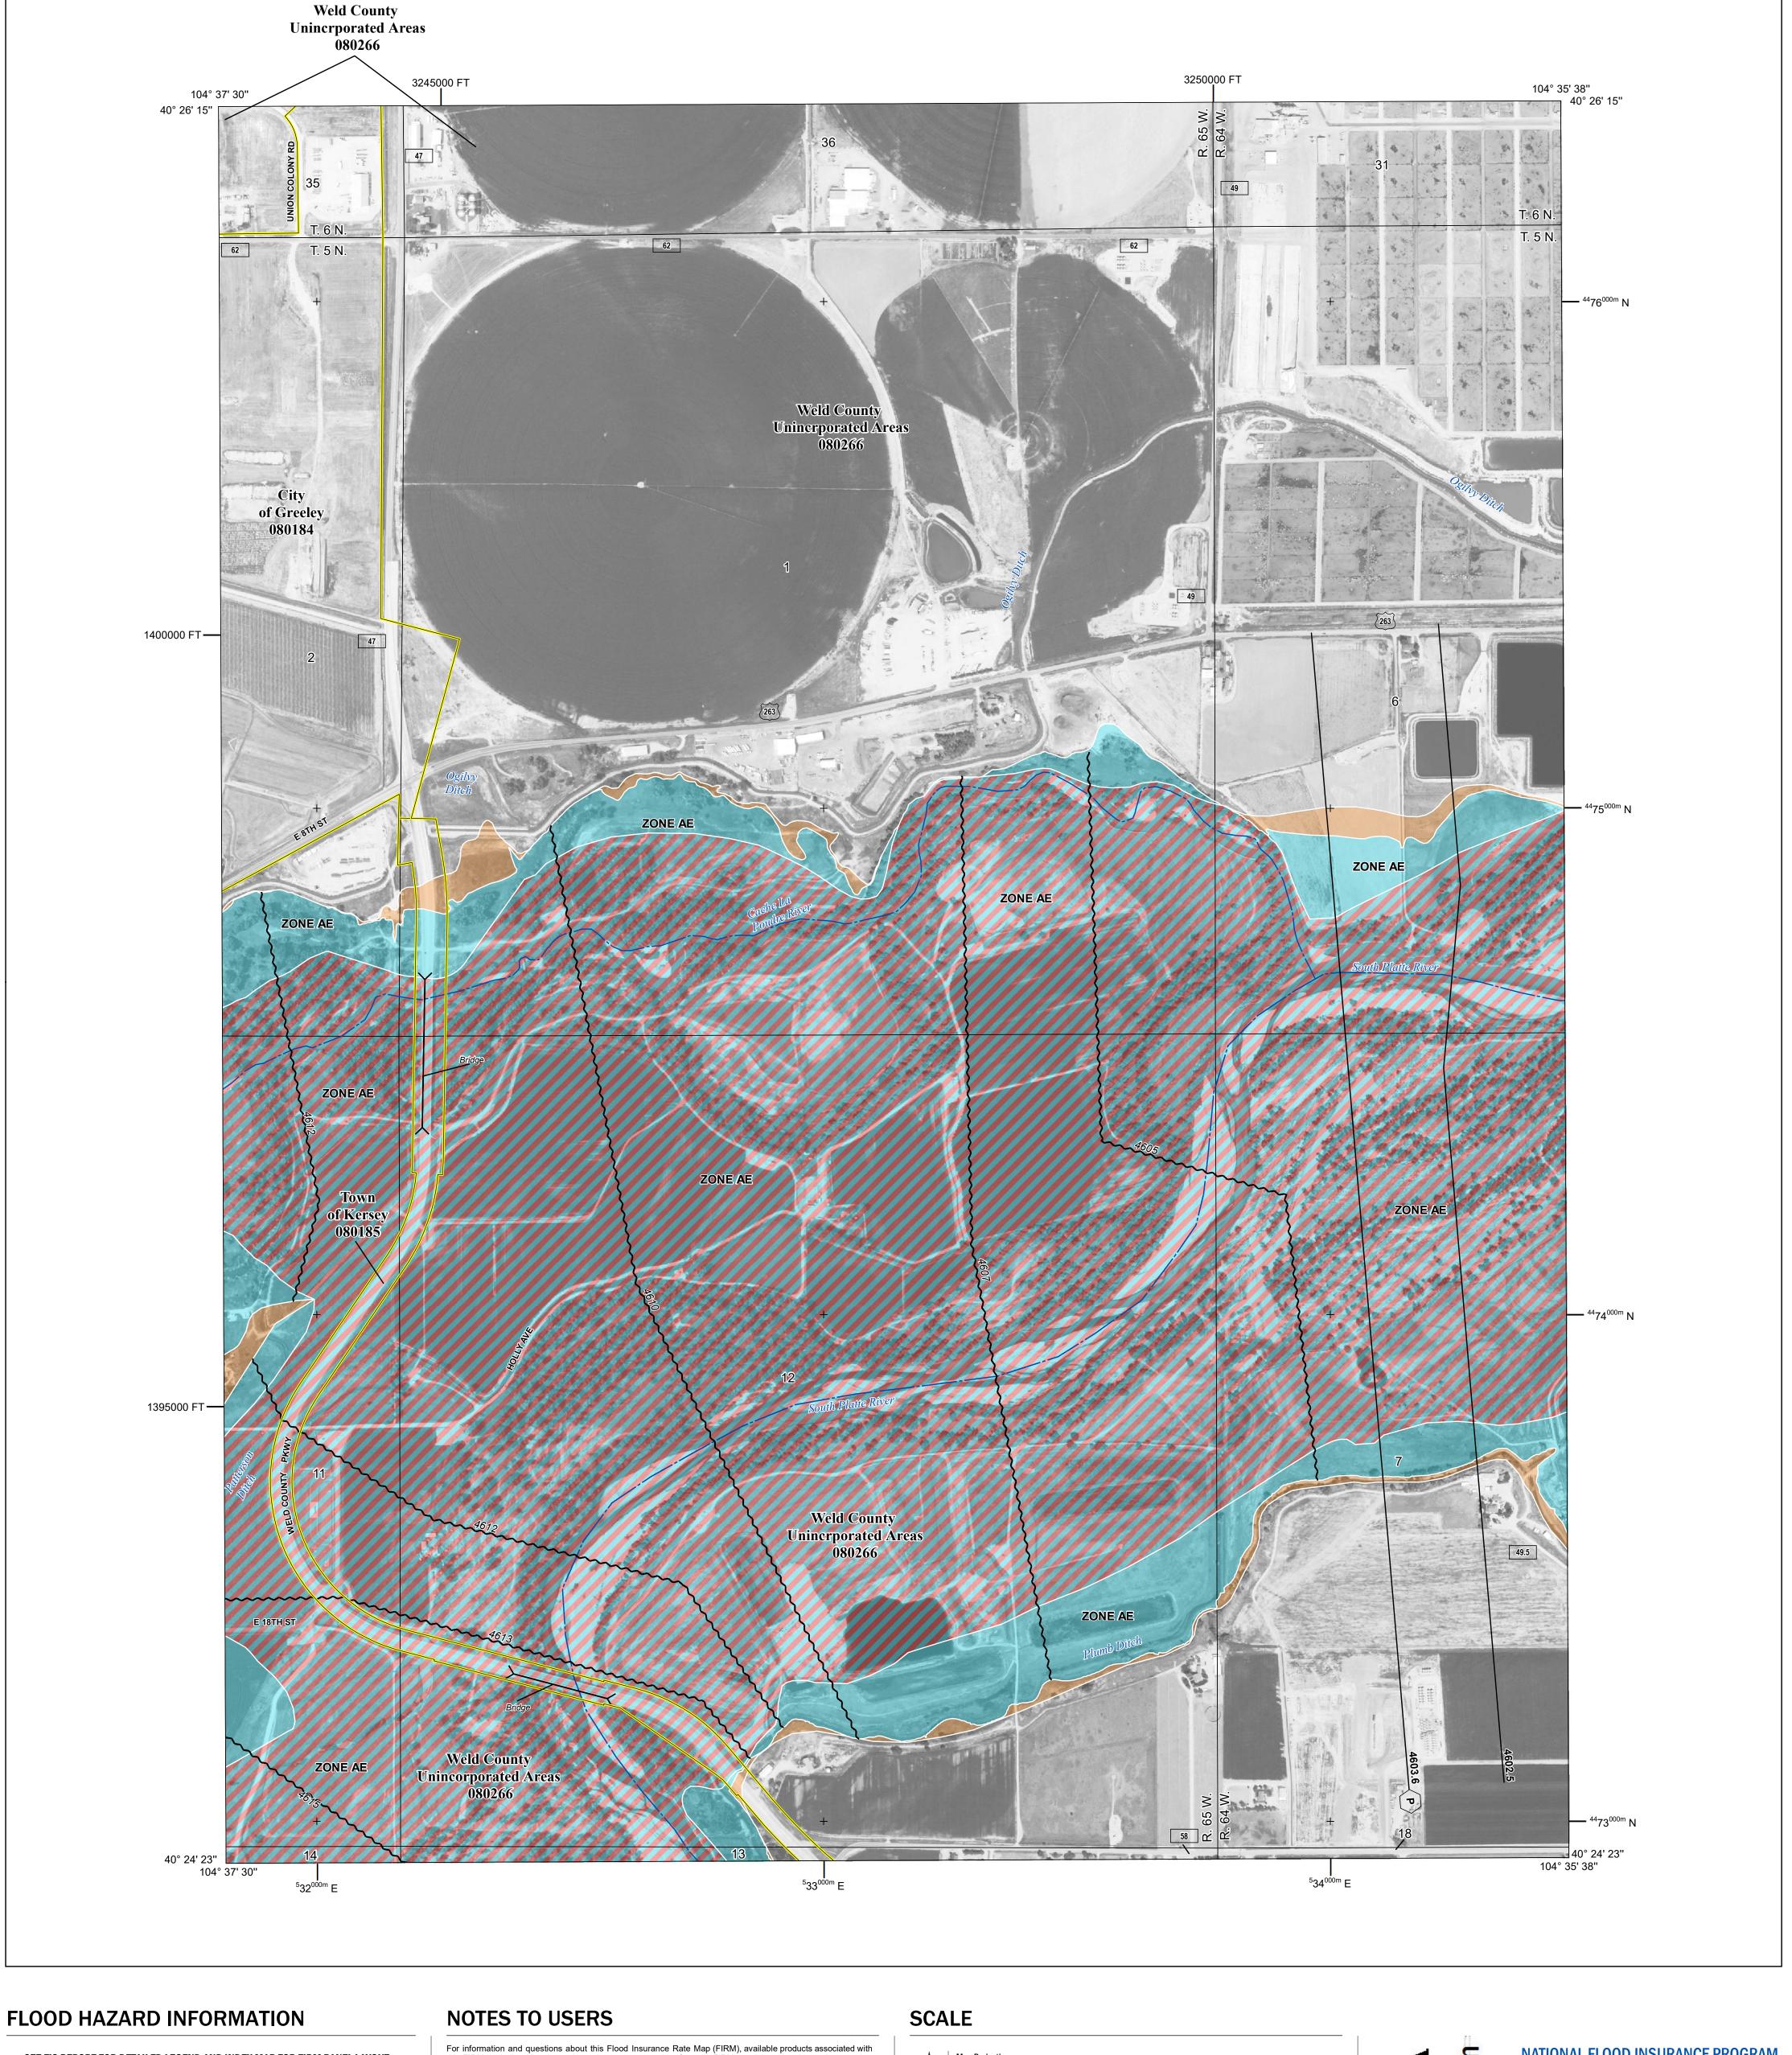

Base map information shown on this FIRM was derived from the National Flood Hazard Layer (NFHL), dated 2016 and digital data provided by Weld County GIS Department, dated 2018 and Ortholmagery derived from the National Agriculture Imagery Program (NAIP), dated 2017.

## National Flood Insurance Program NATIONAL FLOOD INSURANCE PROGRAM FEMA FLOOD INSURANCE RATE MAP WELD COUNTY, COLORADO PANEL 1561 OF 2250

SZONEX

**PRELIMINARY** 9/17/2020

> **VERSION NUMBER** 2.6.4.6 **MAP NUMBER** 08123C1561F