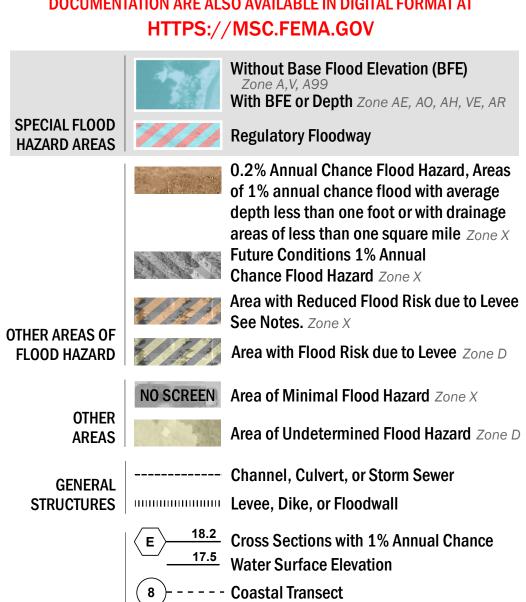

SEE FIS REPORT FOR DETAILED LEGEND AND INDEX MAP FOR FIRM PANEL LAYOUT THE INFORMATION DEPICTED ON THIS MAP AND SUPPORTING **DOCUMENTATION ARE ALSO AVAILABLE IN DIGITAL FORMAT AT** 

—--- Coastal Transect Baseline

—- Profile Baseline

- Hydrographic Feature

**Jurisdiction Boundary** 

**Base Flood Elevation Line (BFE)** 

**Limit of Study** 

OTHER

**FEATURES** 

For information and questions about this Flood Insurance Rate Map (FIRM), available products associated with this FIRM, including historic versions, the current map date for each FIRM panel, how to order products, or the National Flood Insurance Program (NFIP) in general, please call the FEMA Mapping and Insurance eXchange at 1-877-FEMA-MAP (1-877-336-2627) or visit the FEMA Flood Map Service Center website at https://msc.fema.gov. Available products may include previously issued Letters of Map Change, a Flood Insurance Study Report, and/or digital versions of this map. Many of these products can be ordered or obtained directly from the website. directly from the website.