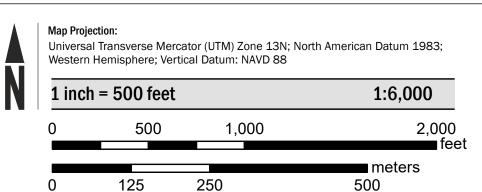

y from the website.

Communities annexing land on adjacent FIRM panels must obtain a current copy of the adjacent panel as well as the current FIRM Index. These may be ordered directly from the Flood Map Service Center at the number listed

directly from the website.

For community and countywide map dates refer to the Flood Insurance Study Report for this jurisdiction.

To determine if flood insurance is available in this community, contact your Insurance agent or call the National Flood Insurance Program at 1-800-638-6620.

Base map information shown on this FIRM was derived from the National Flood Hazard Layer (NFHL), dated 2016 and digital data provided by Weld County GIS Department, dated 2018 and Ortholmagery derived from the National Agriculture Imagery Program (NAIP), dated 2017.



## PANEL LOCATOR



## National Flood Insurance Program NATIONAL FLOOD INSURANCE PROGRAM FEMA FLOOD INSURANCE RATE MAP WELD COUNTY, COLORADO PANEL 1544 of 2250

SZONEX



PANEL SUFFIX KERSEY, TOWN OF 1544 080185

> **PRELIMINARY** 9/17/2020

> > **VERSION NUMBER** 2.6.4.6 **MAP NUMBER** 08123C1544F MAP REVISED