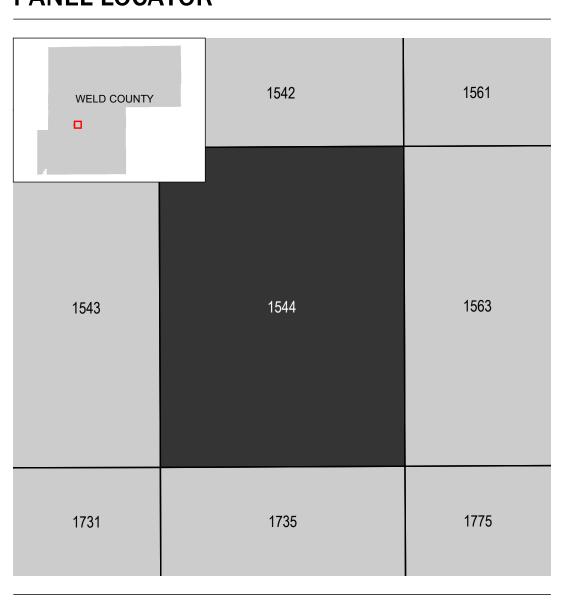

Communities annexing land on adjacent FIRM panels must obtain a current copy of the adjacent panel as well as the current FIRM Index. These may be ordered directly from the Flood Map Service Center at the number listed

directly from the website.

For community and countywide map dates refer to the Flood Insurance Study Report for this jurisdiction.

To determine if flood insurance is available in this community, contact your Insurance agent or call the National Flood Insurance Program at 1-800-638-6620.

Base map information shown on this FIRM was derived from the National Flood Hazard Layer (NFHL), dated 2016 and digital data provided by Weld County GIS Department, dated 2018 and Ortholmagery derived from the National Agriculture Imagery Program (NAIP), dated 2017.



## PANEL LOCATOR



## National Flood Insurance Program NATIONAL FLOOD INSURANCE PROGRAM FEMA FLOOD INSURANCE RATE MAP WELD COUNTY, COLORADO PANEL 1544 of 2250

SZONEX



PANEL SUFFIX KERSEY, TOWN OF 1544 080185

> **PRELIMINARY** 9/17/2020

> > **VERSION NUMBER** 2.6.4.6 **MAP NUMBER** 08123C1544F MAP REVISED