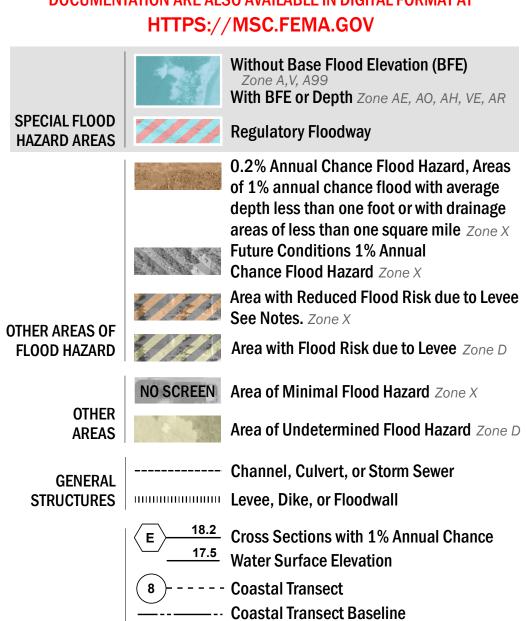

SEE FIS REPORT FOR DETAILED LEGEND AND INDEX MAP FOR FIRM PANEL LAYOUT THE INFORMATION DEPICTED ON THIS MAP AND SUPPORTING **DOCUMENTATION ARE ALSO AVAILABLE IN DIGITAL FORMAT AT** 

—- Profile Baseline

- Hydrographic Feature

**Jurisdiction Boundary** 

**Base Flood Elevation Line (BFE)** 

**Limit of Study** 

OTHER

**FEATURES** 

For information and questions about this Flood Insurance Rate Map (FIRM), available products associated with this FIRM, including historic versions, the current map date for each FIRM panel, how to order products, or the National Flood Insurance Program (NFIP) in general, please call the FEMA Mapping and Insurance eXchange at 1-877-FEMA-MAP (1-877-336-2627) or visit the FEMA Flood Map Service Center website at https://msc.fema.gov. Available products may include previously issued Letters of Map Change, a Flood Insurance Study Report, and/or digital versions of this map. Many of these products can be ordered or obtained directly from the website.