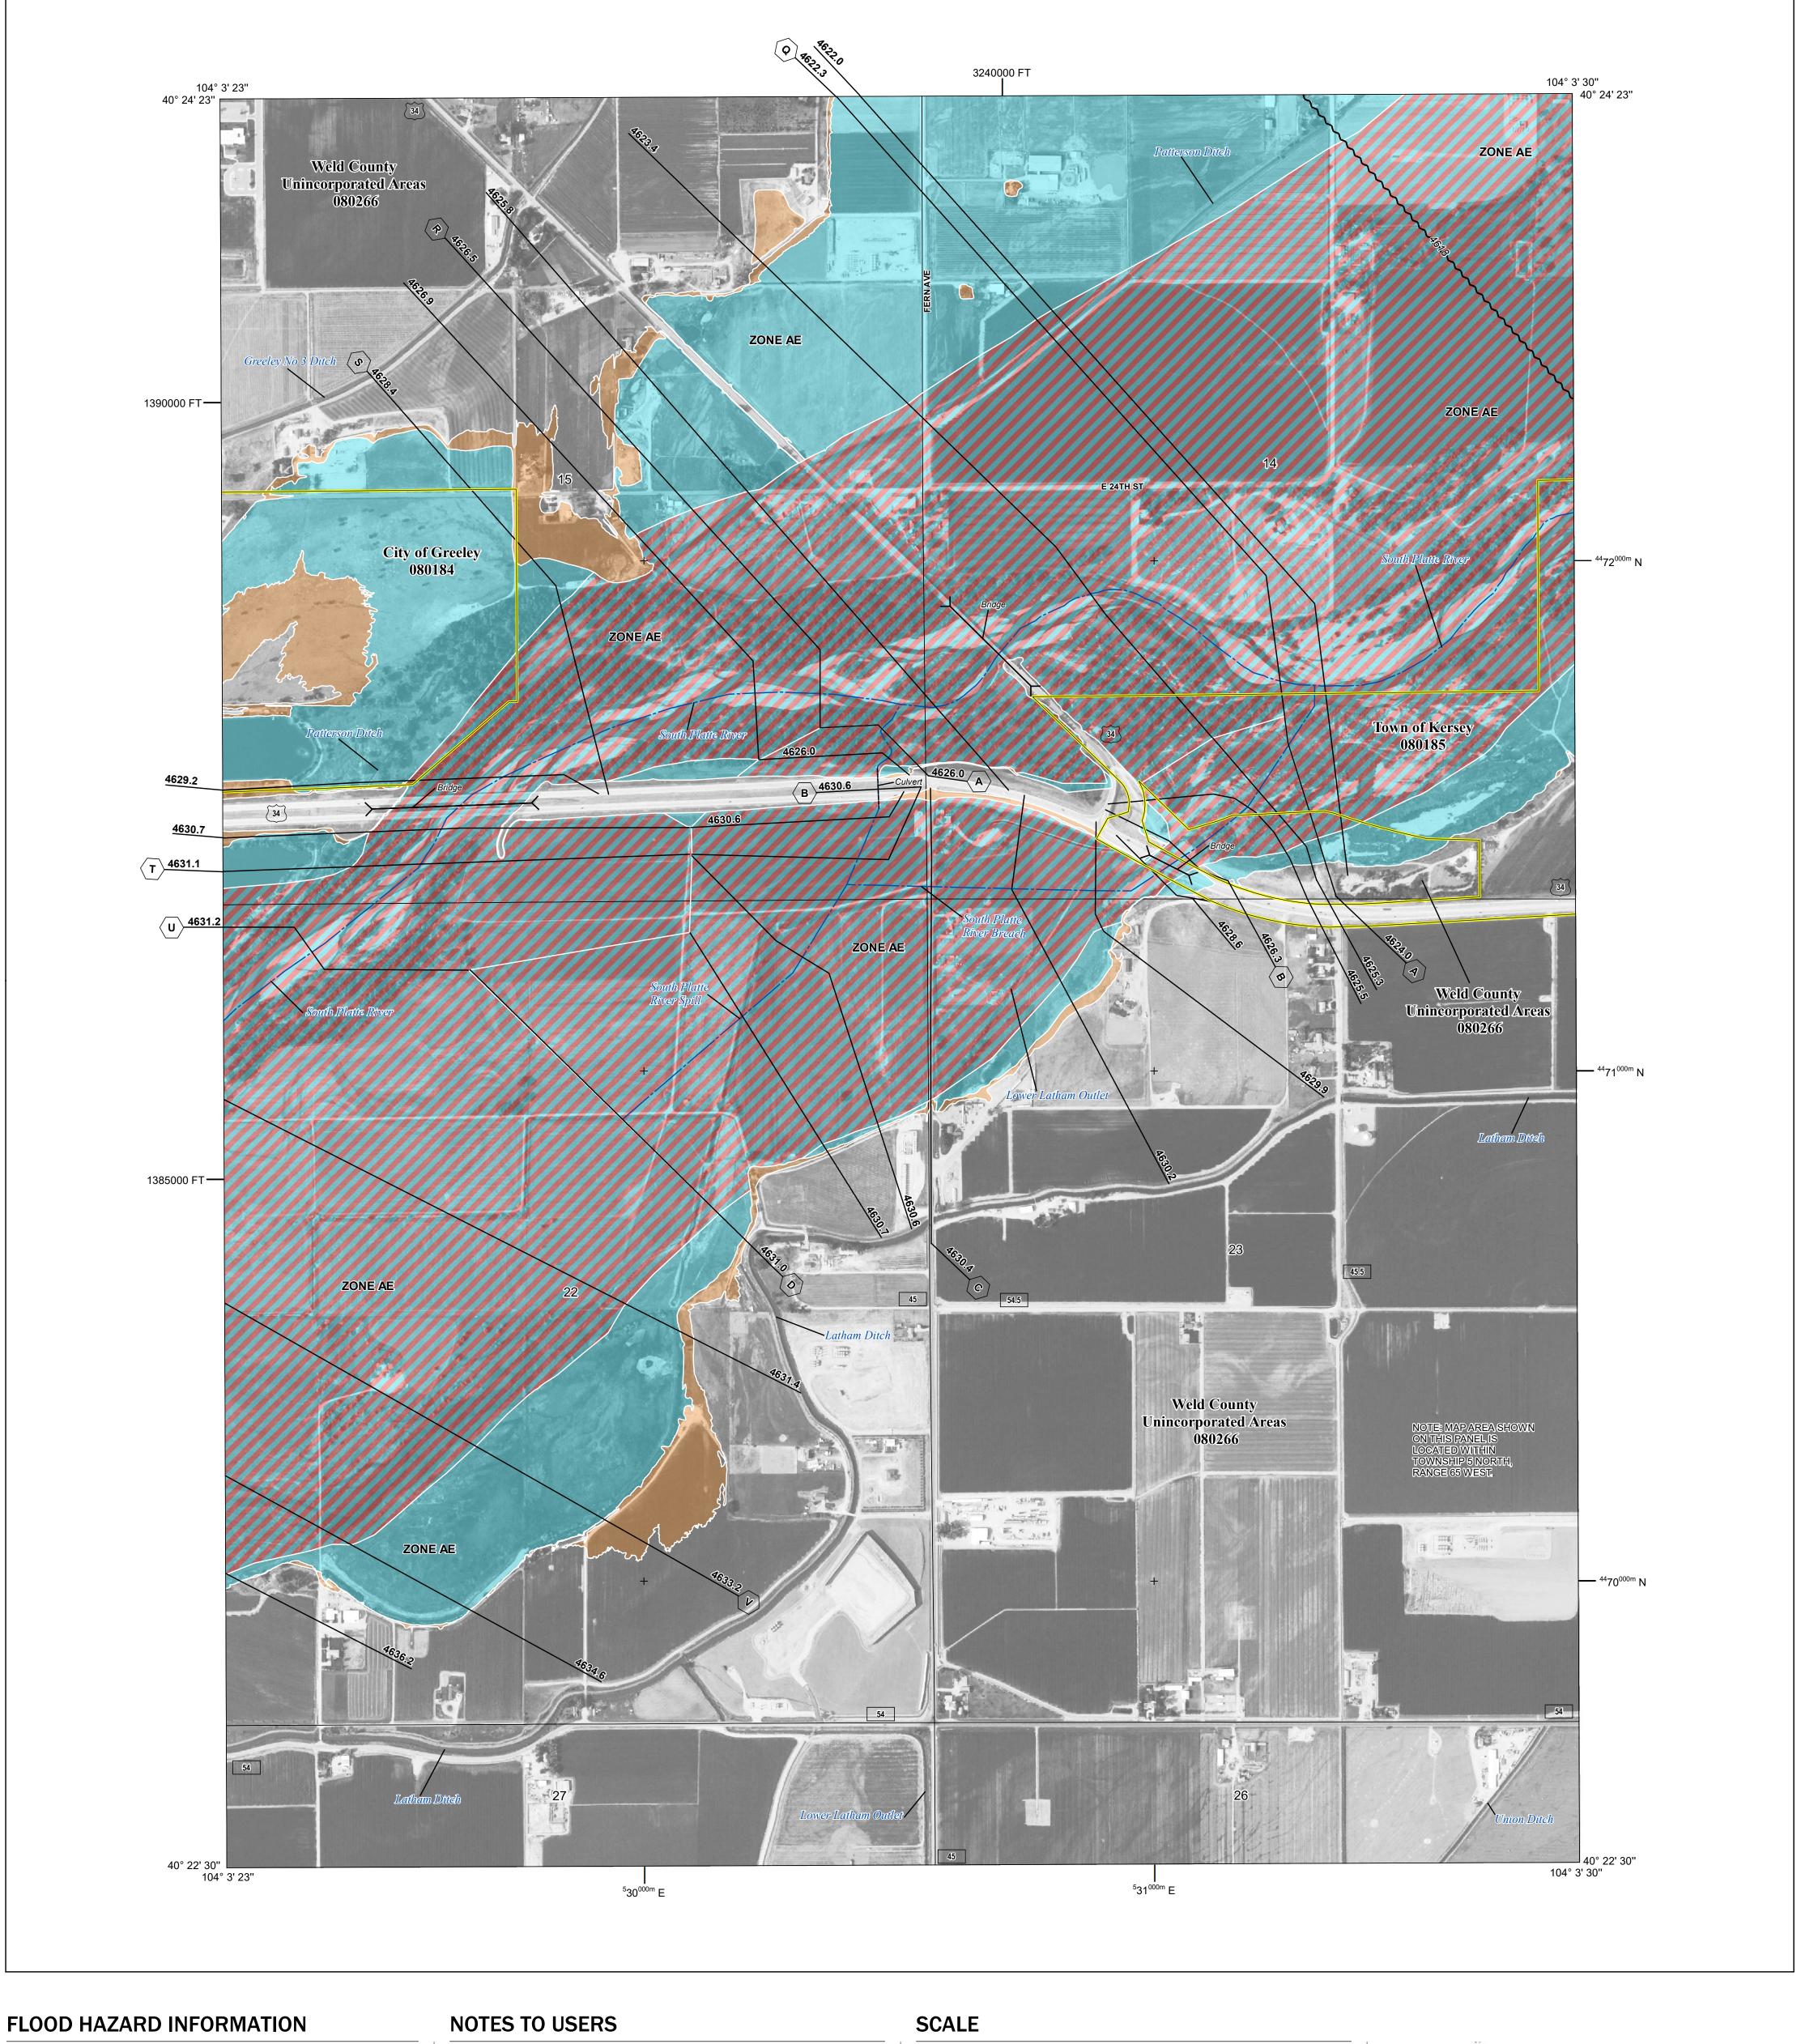

Base map information shown on this FIRM was derived from the National Flood Hazard Layer (NFHL), dated 2016 and digital data provided by Weld County GIS Department, dated 2018 and Ortholmagery derived from the National Agriculture Imagery Program (NAIP), dated 2017.

## National Flood Insurance Program NATIONAL FLOOD INSURANCE PROGRAM FEMA FLOOD INSURANCE RATE MAP WELD COUNTY, COLORADO PANEL 1544 of 2250

SZONEX

PANEL SUFFIX KERSEY, TOWN OF 1544 080185

> **PRELIMINARY** 9/17/2020