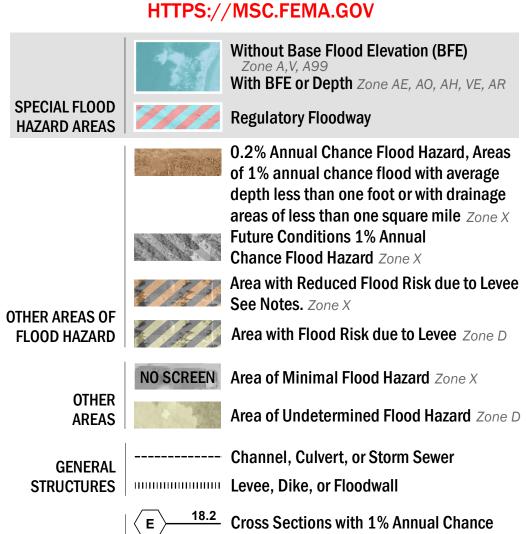

- Hydrographic Feature

**Jurisdiction Boundary** 

**Base Flood Elevation Line (BFE)** 

(8)----- Coastal Transect

OTHER

**FEATURES** 

— -- Coastal Transect Baseline

—- Profile Baseline

**Limit of Study** 

For information and questions about this Flood Insurance Rate Map (FIRM), available products associated with this FIRM, including historic versions, the current map date for each FIRM panel, how to order products, or the National Flood Insurance Program (NFIP) in general, please call the FEMA Mapping and Insurance eXchange at 1-877-FEMA-MAP (1-877-336-2627) or visit the FEMA Flood Map Service Center website at https://msc.fema.gov. Available products may include previously issued Letters of Map Change, a Flood Insurance Study Report, and/or digital versions of this map. Many of these products can be ordered or obtained