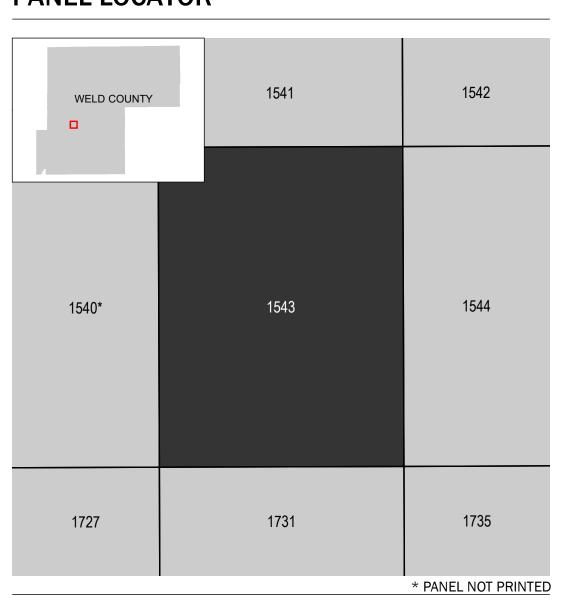

munities annexing land on adjacent FIRM panels must obtain a current copy of the adjacent panel as well as the current FIRM Index. These may be ordered directly from the Flood Map Service Center at the number listed

directly from the website.

For community and countywide map dates refer to the Flood Insurance Study Report for this jurisdiction.

To determine if flood insurance is available in this community, contact your Insurance agent or call the National Flood Insurance Program at 1-800-638-6620.

Base map information shown on this FIRM was derived from the National Flood Hazard Layer (NFHL), dated 2016 and digital data provided by Weld County GIS Department, dated 2018 and Ortholmagery derived from the National Agriculture Imagery Program (NAIP), dated 2017.



## **PANEL LOCATOR**



## ational Flood Insurance Program PANEL 1543 OF 2250

NATIONAL FLOOD INSURANCE PROGRAM

FLOOD INSURANCE RATE MAP WELD COUNTY, COLORADO



| Panel Contains:                                                           |                                      |                              |             |
|---------------------------------------------------------------------------|--------------------------------------|------------------------------|-------------|
| COMMUNITY                                                                 | NUMBER                               | PANEL                        | SUFFIX      |
| WELD COUNTY<br>GARDEN CITY, TOWN OF<br>EVANS, CITY OF<br>GREELEY, CITY OF | 080266<br>080246<br>080182<br>080184 | 1543<br>1543<br>1543<br>1543 | F<br>F<br>F |

**PRELIMIN