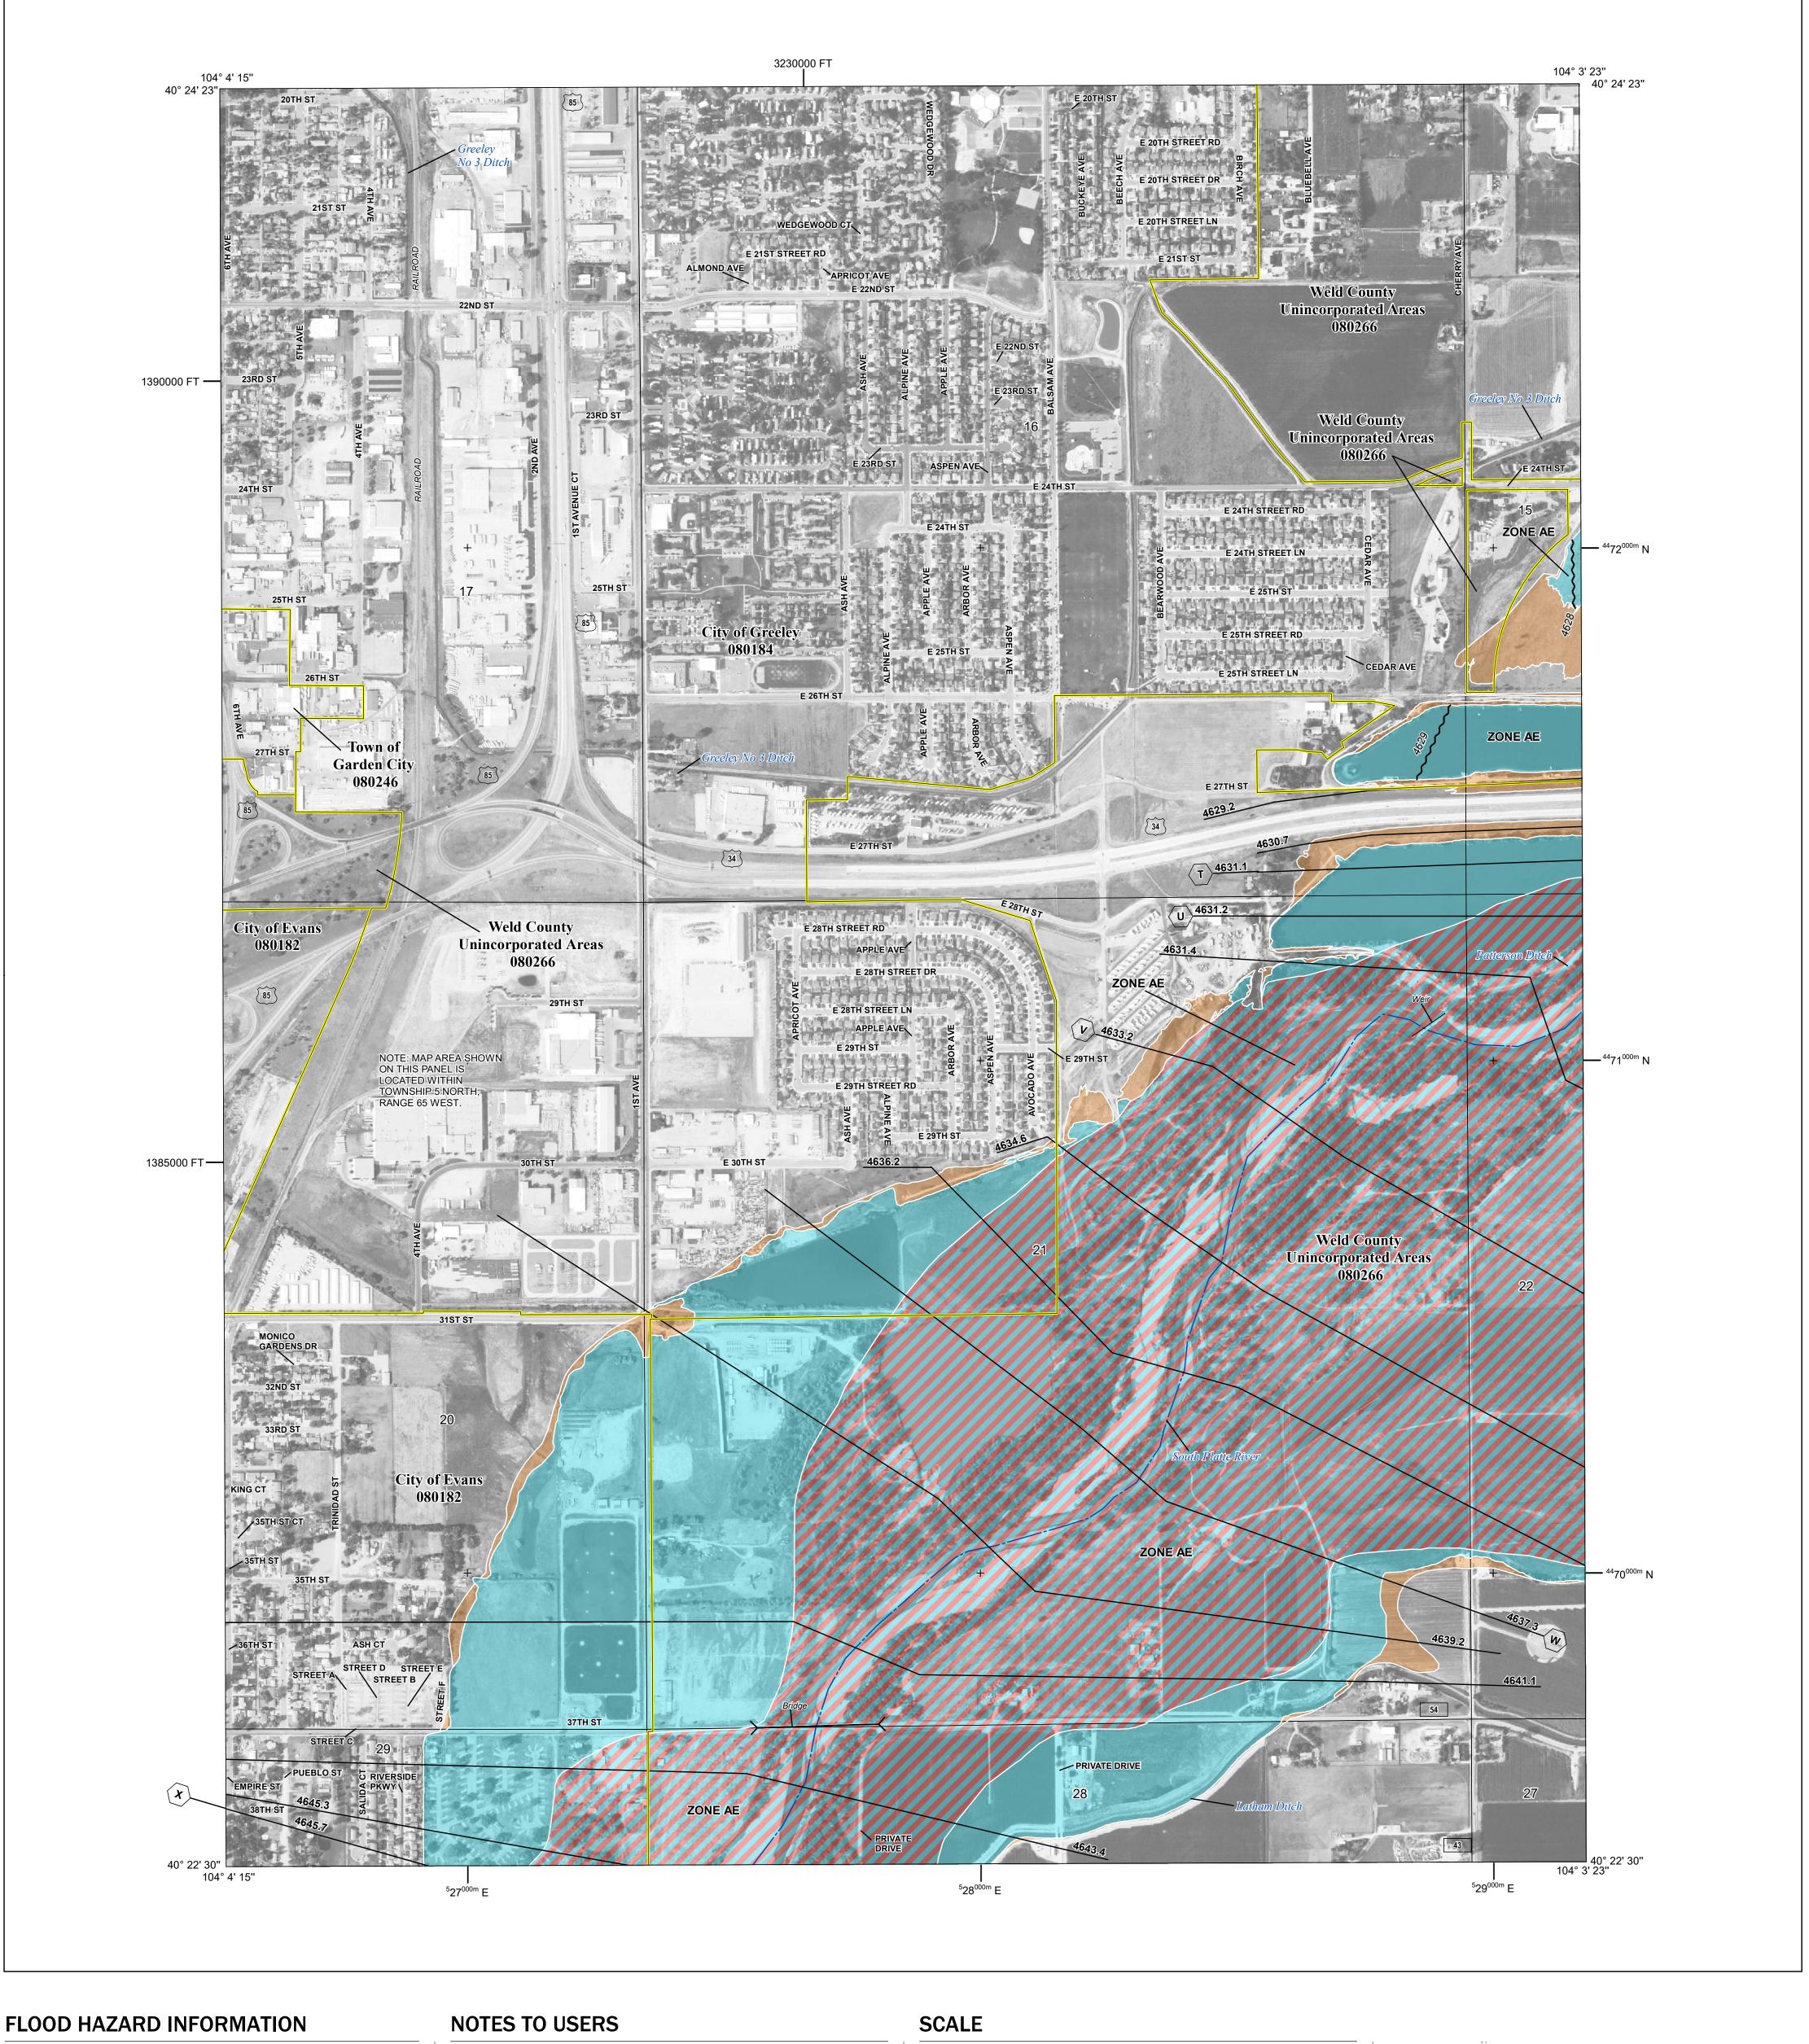

SEE FIS REPORT FOR DETAILED LEGEND AND INDEX MAP FOR FIRM PANEL LAYOUT THE INFORMATION DEPICTED ON THIS MAP AND SUPPORTING DOCUMENTATION ARE ALSO AVAILABLE IN DIGITAL FORMAT AT

**Water Surface Elevation** 

Base map information shown on this FIRM was derived from the National Flood Hazard Layer (NFHL), dated 2016 and digital data provided by Weld County GIS Department, dated 2018 and Ortholmagery derived from the National Agriculture Imagery Program (NAIP), dated 2017.

## ational Flood Insurance Program PANEL 1543 OF 2250

NATIONAL FLOOD INSURANCE PROGRAM

FLOOD INSURANCE RATE MAP WELD COUNTY, COLORADO

| Panel Contains:                                                           |                                      |                              |             |
|---------------------------------------------------------------------------|--------------------------------------|------------------------------|-------------|
| COMMUNITY                                                                 | NUMBER                               | PANEL                        | SUFFIX      |
| WELD COUNTY<br>GARDEN CITY, TOWN OF<br>EVANS, CITY OF<br>GREELEY, CITY OF | 080266<br>080246<br>080182<br>080184 | 1543<br>1543<br>1543<br>1543 | F<br>F<br>F |