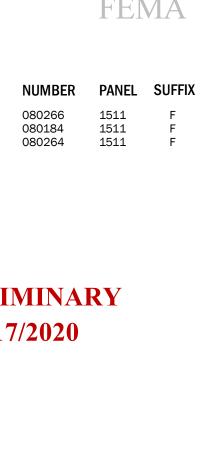

## PANEL LOCATOR

National Flood Insurance Program NATIONAL FLOOD INSURANCE PROGRAM **FEMA** FLOOD INSURANCE RATE MAP WELD COUNTY, COLORADO and Incorporate PANEL 1511 OF 2250 Panel Contains: COMMUNITY WELD COUNTY CITY OF GREELEY TOWN OF WINDSOR **PRELIMINARY** 9/17/2020 -----