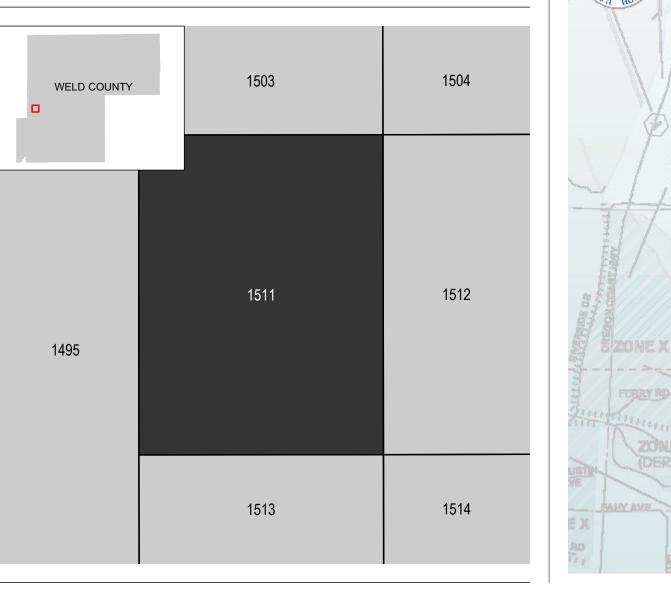

## PANEL LOCATOR

National Flood Insurance Program NATIONAL FLOOD INSURANCE PROGRAM **FEMA** FLOOD INSURANCE RATE MAP WELD COUNTY, COLORADO and Incorporate PANEL 1511 OF 2250 Panel Contains: COMMUNITY WELD COUNTY CITY OF GREELEY TOWN OF WINDSOR **PRELIMINARY** 9/17/2020 -----