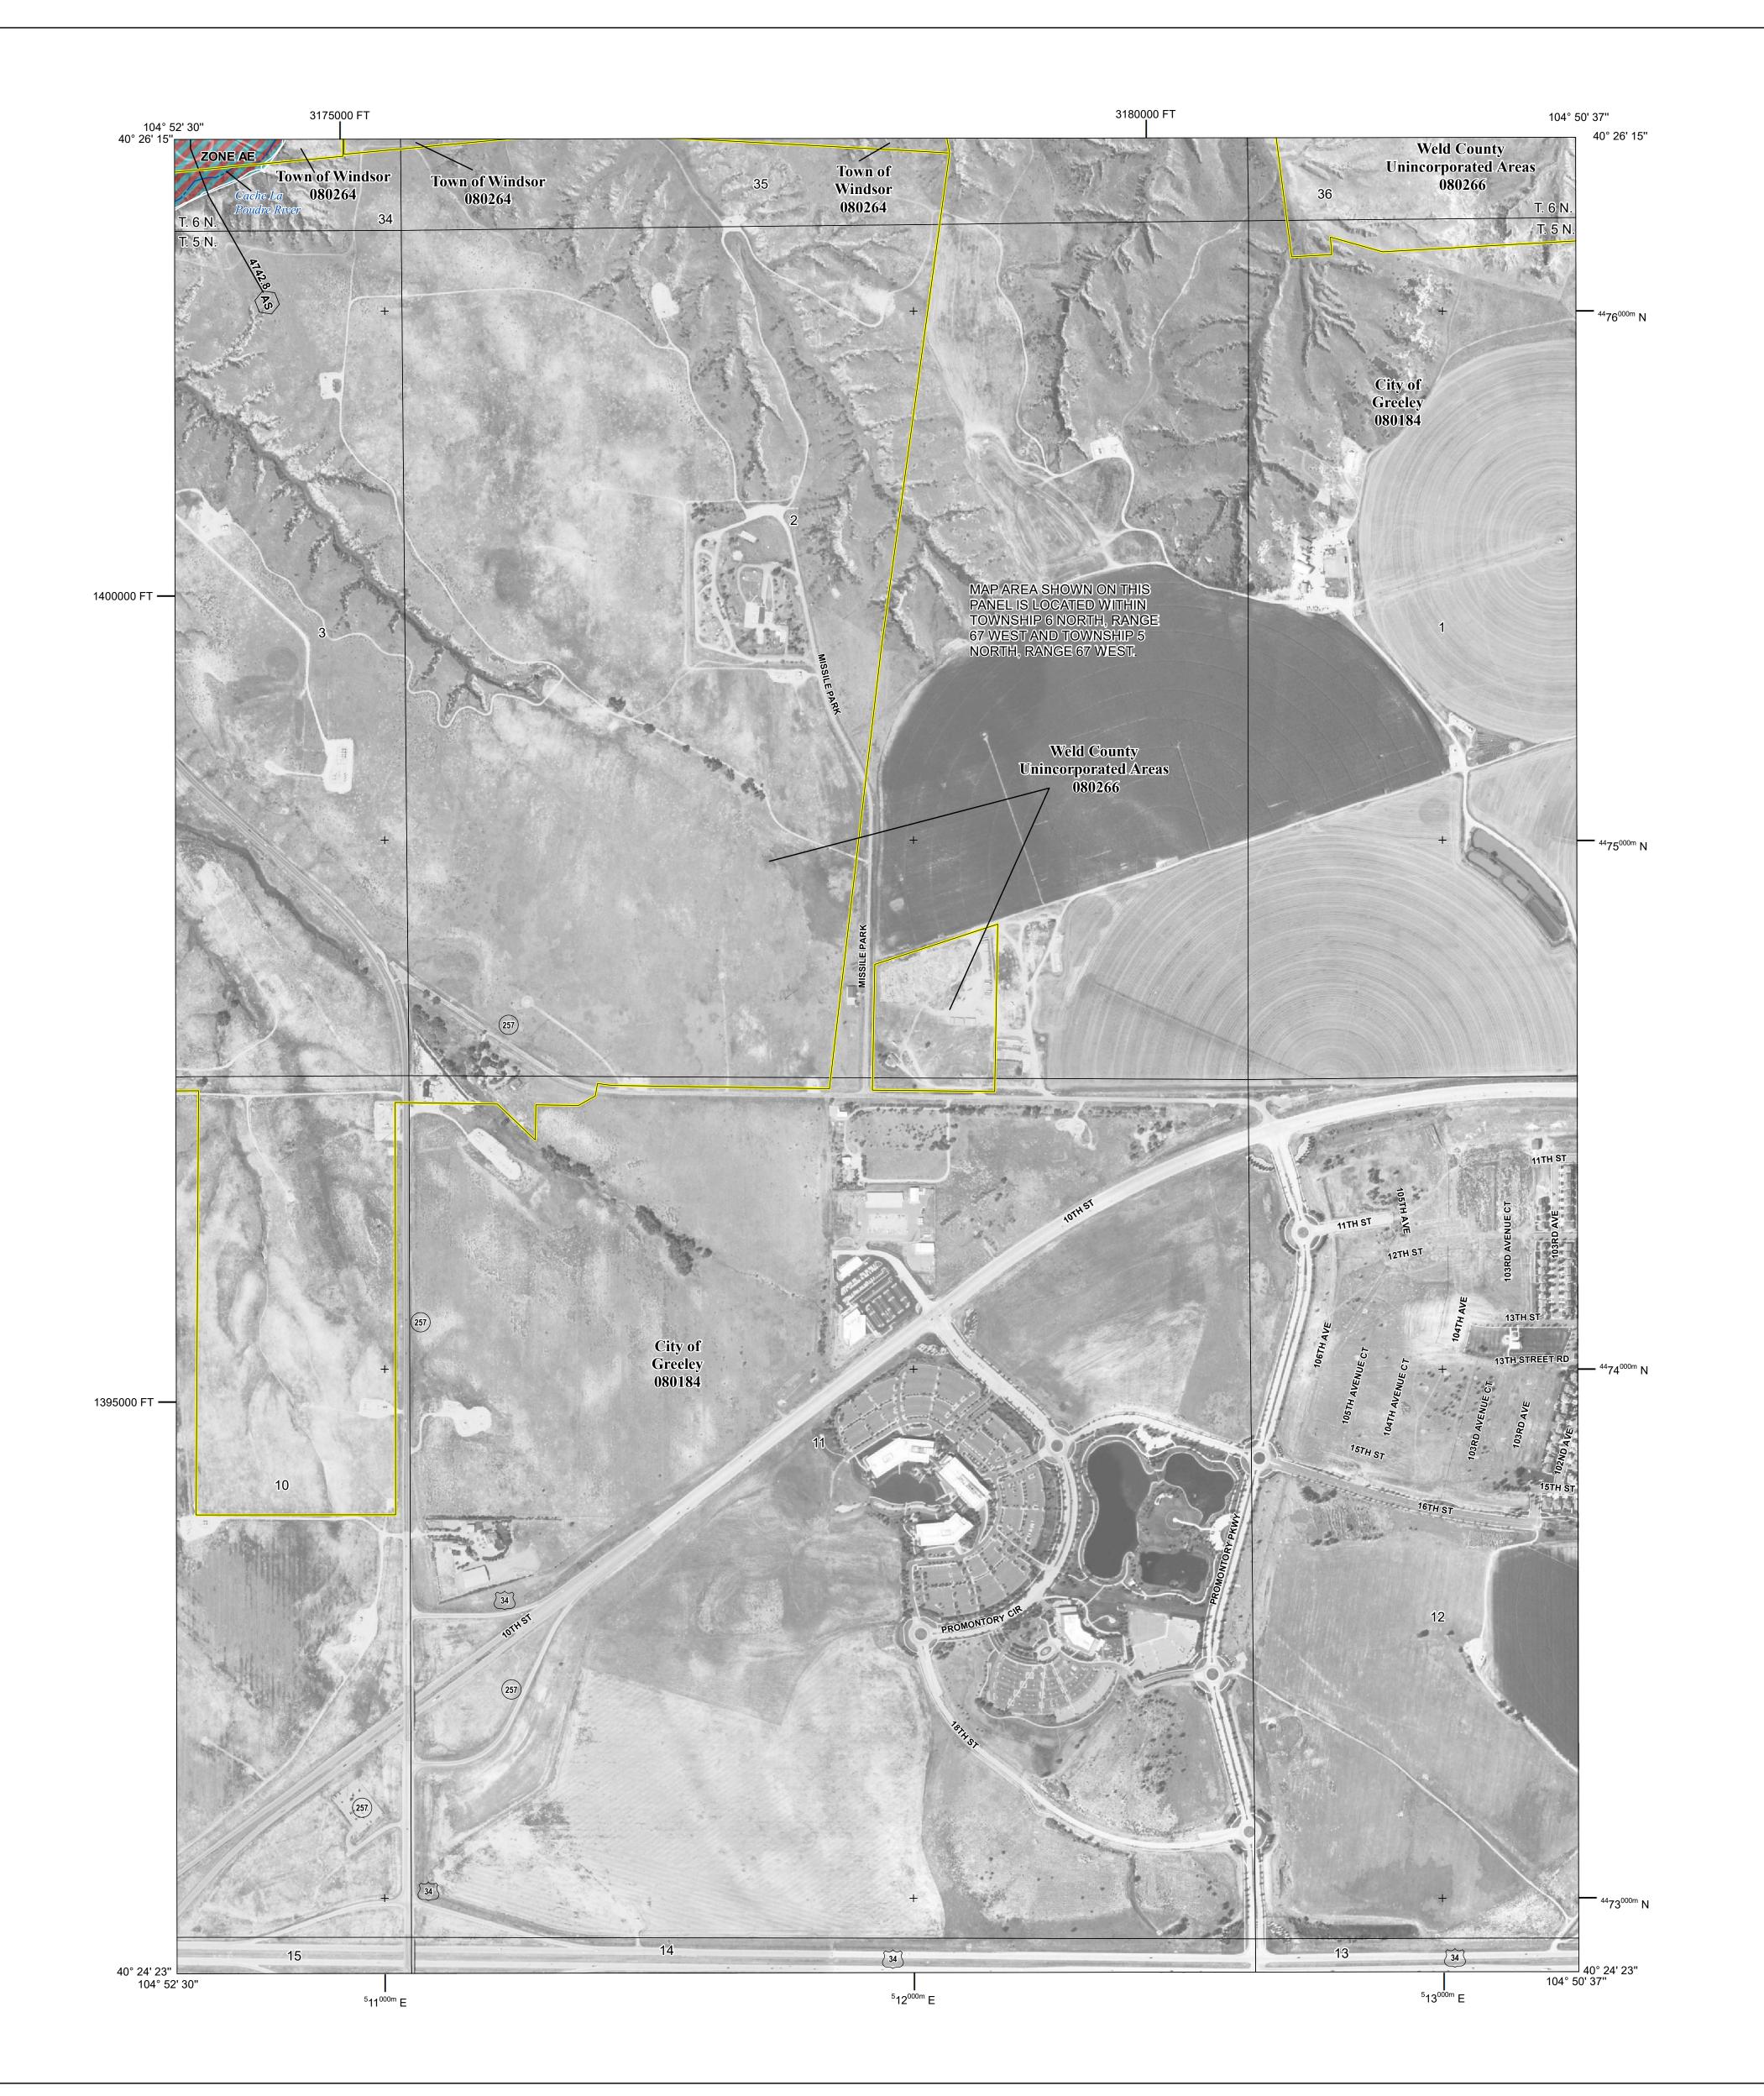

Base map information shown on this FIRM was derived from the National Flood Hazard Layer (NFHL), dated 2016 and digital data provided by Weld County GIS Department, dated 2018 and Ortholmagery derived from the National Agriculture Imagery Program (NAIP), dated 2017.

## PANEL LOCATOR

National Flood Insurance Program NATIONAL FLOOD INSURANCE PROGRAM **FEMA** FLOOD INSURANCE RATE MAP WELD COUNTY, COLORADO and Incorporate PANEL 1511 OF 2250 Panel Contains: COMMUNITY WELD COUNTY CITY OF GREELEY TOWN OF WINDSOR **PRELIMINARY** 9/17/2020 -----