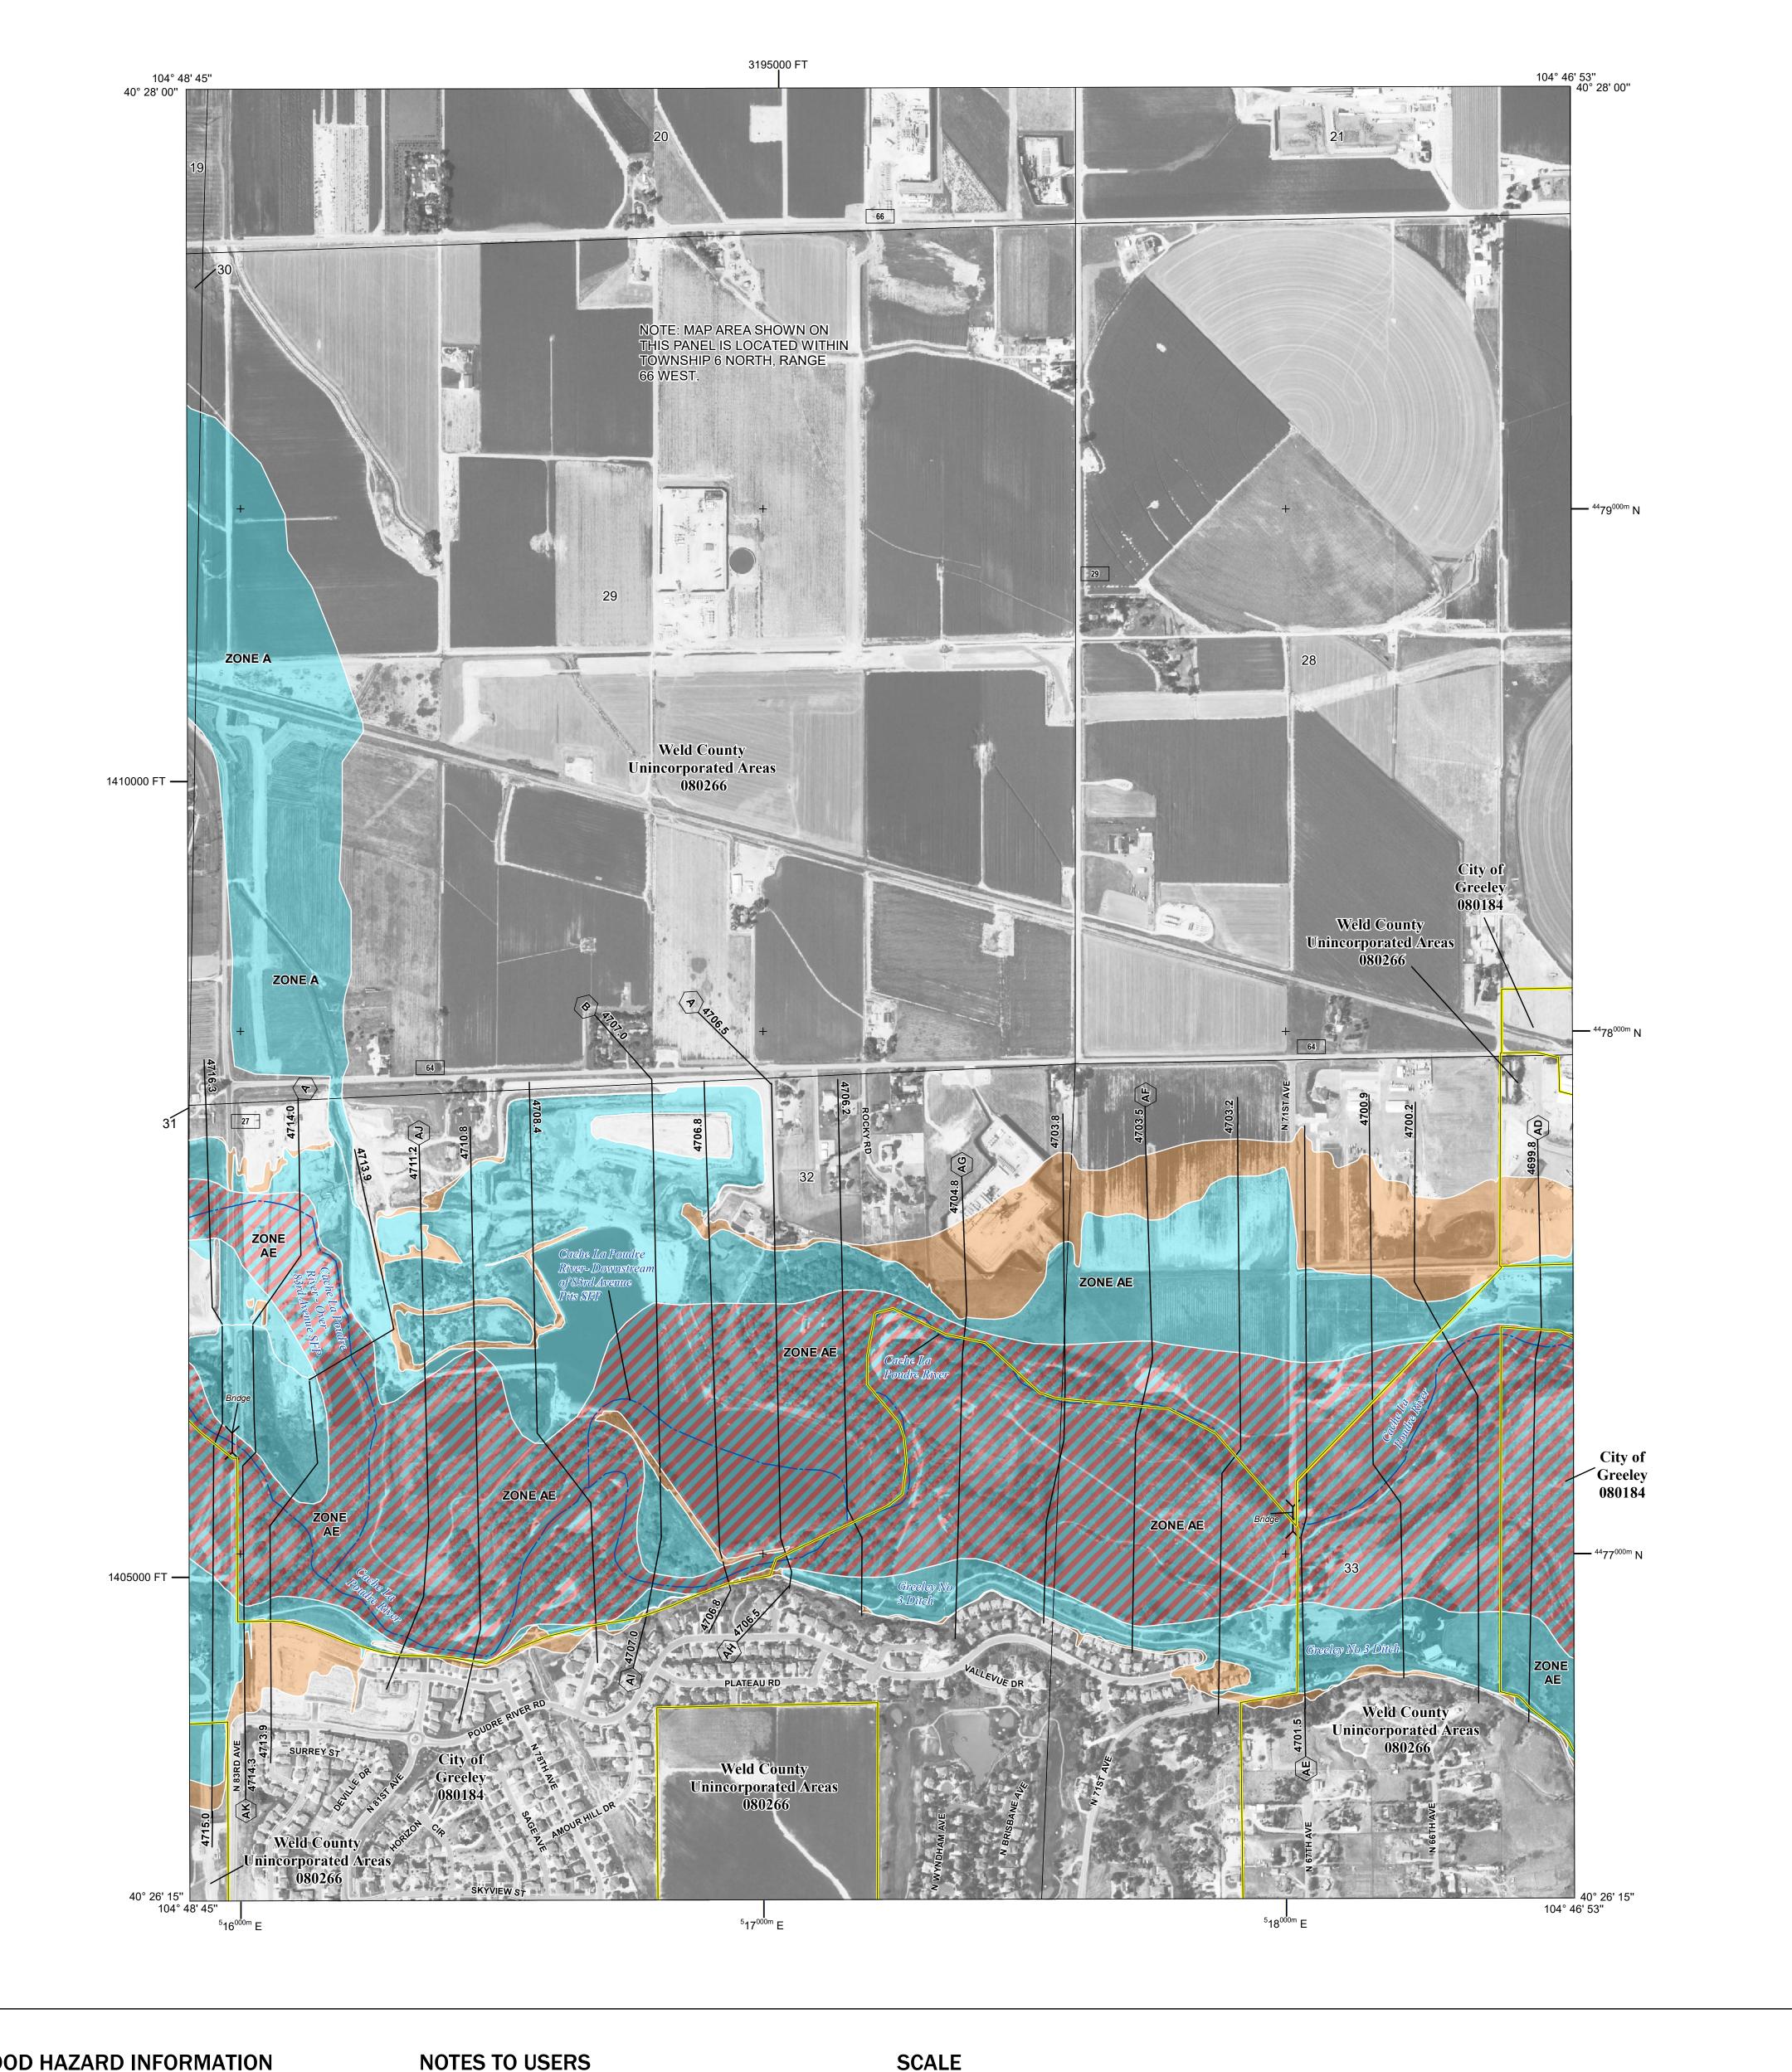

## FLOOD HAZARD INFORMATION

SEE FIS REPORT FOR DETAILED LEGEND AND INDEX MAP FOR FIRM PANEL LAYOUT THE INFORMATION DEPICTED ON THIS MAP AND SUPPORTING DOCUMENTATION ARE ALSO AVAILABLE IN DIGITAL FORMAT AT

Flood Insurance Program at 1-800-638-6620.

Base map information shown on this FIRM was derived from the National Flood Hazard Layer (NFHL), dated 2016 and digital data provided by Weld County GIS Department, dated 2018 and Ortholmagery derived from the National Agriculture Imagery Program (NAIP), dated 2017.