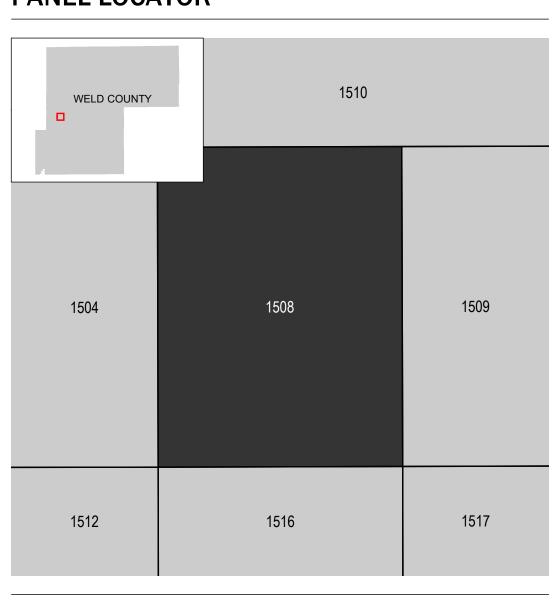

directly from the website.

Communities annexing land on adjacent FIRM panels must obtain a current copy of the adjacent panel as well as the current FIRM Index. These may be ordered directly from the Flood Map Service Center at the number listed

For community and countywide map dates refer to the Flood Insurance Study Report for this jurisdiction. To determine if flood insurance is available in this community, contact your Insurance agent or call the National

Flood Insurance Program at 1-800-638-6620.

Base map information shown on this FIRM was derived from the National Flood Hazard Layer (NFHL), dated 2016 and digital data provided by Weld County GIS Department, dated 2018 and Ortholmagery derived from the National Agriculture Imagery Program (NAIP), dated 2017.



## PANEL LOCATOR



## NATIONAL FLOOD INSURANCE PROGRAM FLOOD INSURANCE RATE MAP

WELD COUNTY, COLORADO PANEL 1508 of 2250

CITY OF GREELEY

FEMA

SZONEX

National Flood Insurance Program



1508

| Panel Contains: |        |       |        |
|-----------------|--------|-------|--------|
| COMMUNITY       | NUMBER | PANEL | SUFFIX |
| WELD COUNTY     | 080266 | 1508  | F      |

080184

**PRELIMINARY** 9/17/2020

> **VERSION NUMBER** 2.6.4.6 **MAP NUMBER** 08123C1508F

> > MAP REVISED