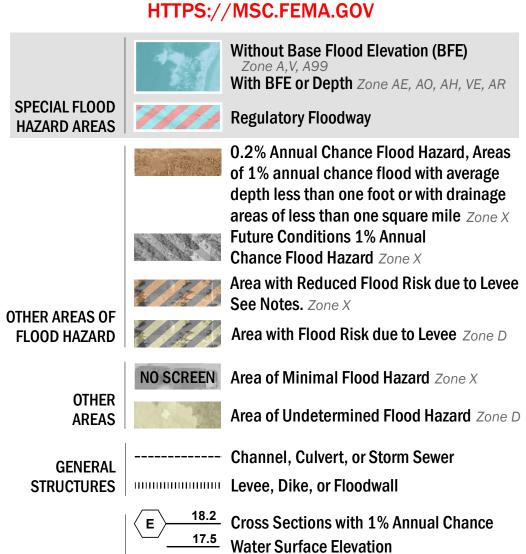

## FLOOD HAZARD INFORMATION

SEE FIS REPORT FOR DETAILED LEGEND AND INDEX MAP FOR FIRM PANEL LAYOUT THE INFORMATION DEPICTED ON THIS MAP AND SUPPORTING DOCUMENTATION ARE ALSO AVAILABLE IN DIGITAL FORMAT AT

8 ---- Coastal Transect

OTHER

**FEATURES** 

—--- Coastal Transect Baseline

—- Profile Baseline

- Hydrographic Feature

**Jurisdiction Boundary** 

**Base Flood Elevation Line (BFE)** 

**Limit of Study** 

For information and questions about this Flood Insurance Rate Map (FIRM), available products associated with this FIRM, including historic versions, the current map date for each FIRM panel, how to order products, or the National Flood Insurance Program (NFIP) in general, please call the FEMA Mapping and Insurance eXchange at 1-877-FEMA-MAP (1-877-336-2627) or visit the FEMA Flood Map Service Center website at https://msc.fema.gov. Available products may include previously issued Letters of Map Change, a Flood Insurance Study Report, and/or digital versions of this map. Many of these products can be ordered or obtained directly from the website. directly from the website.