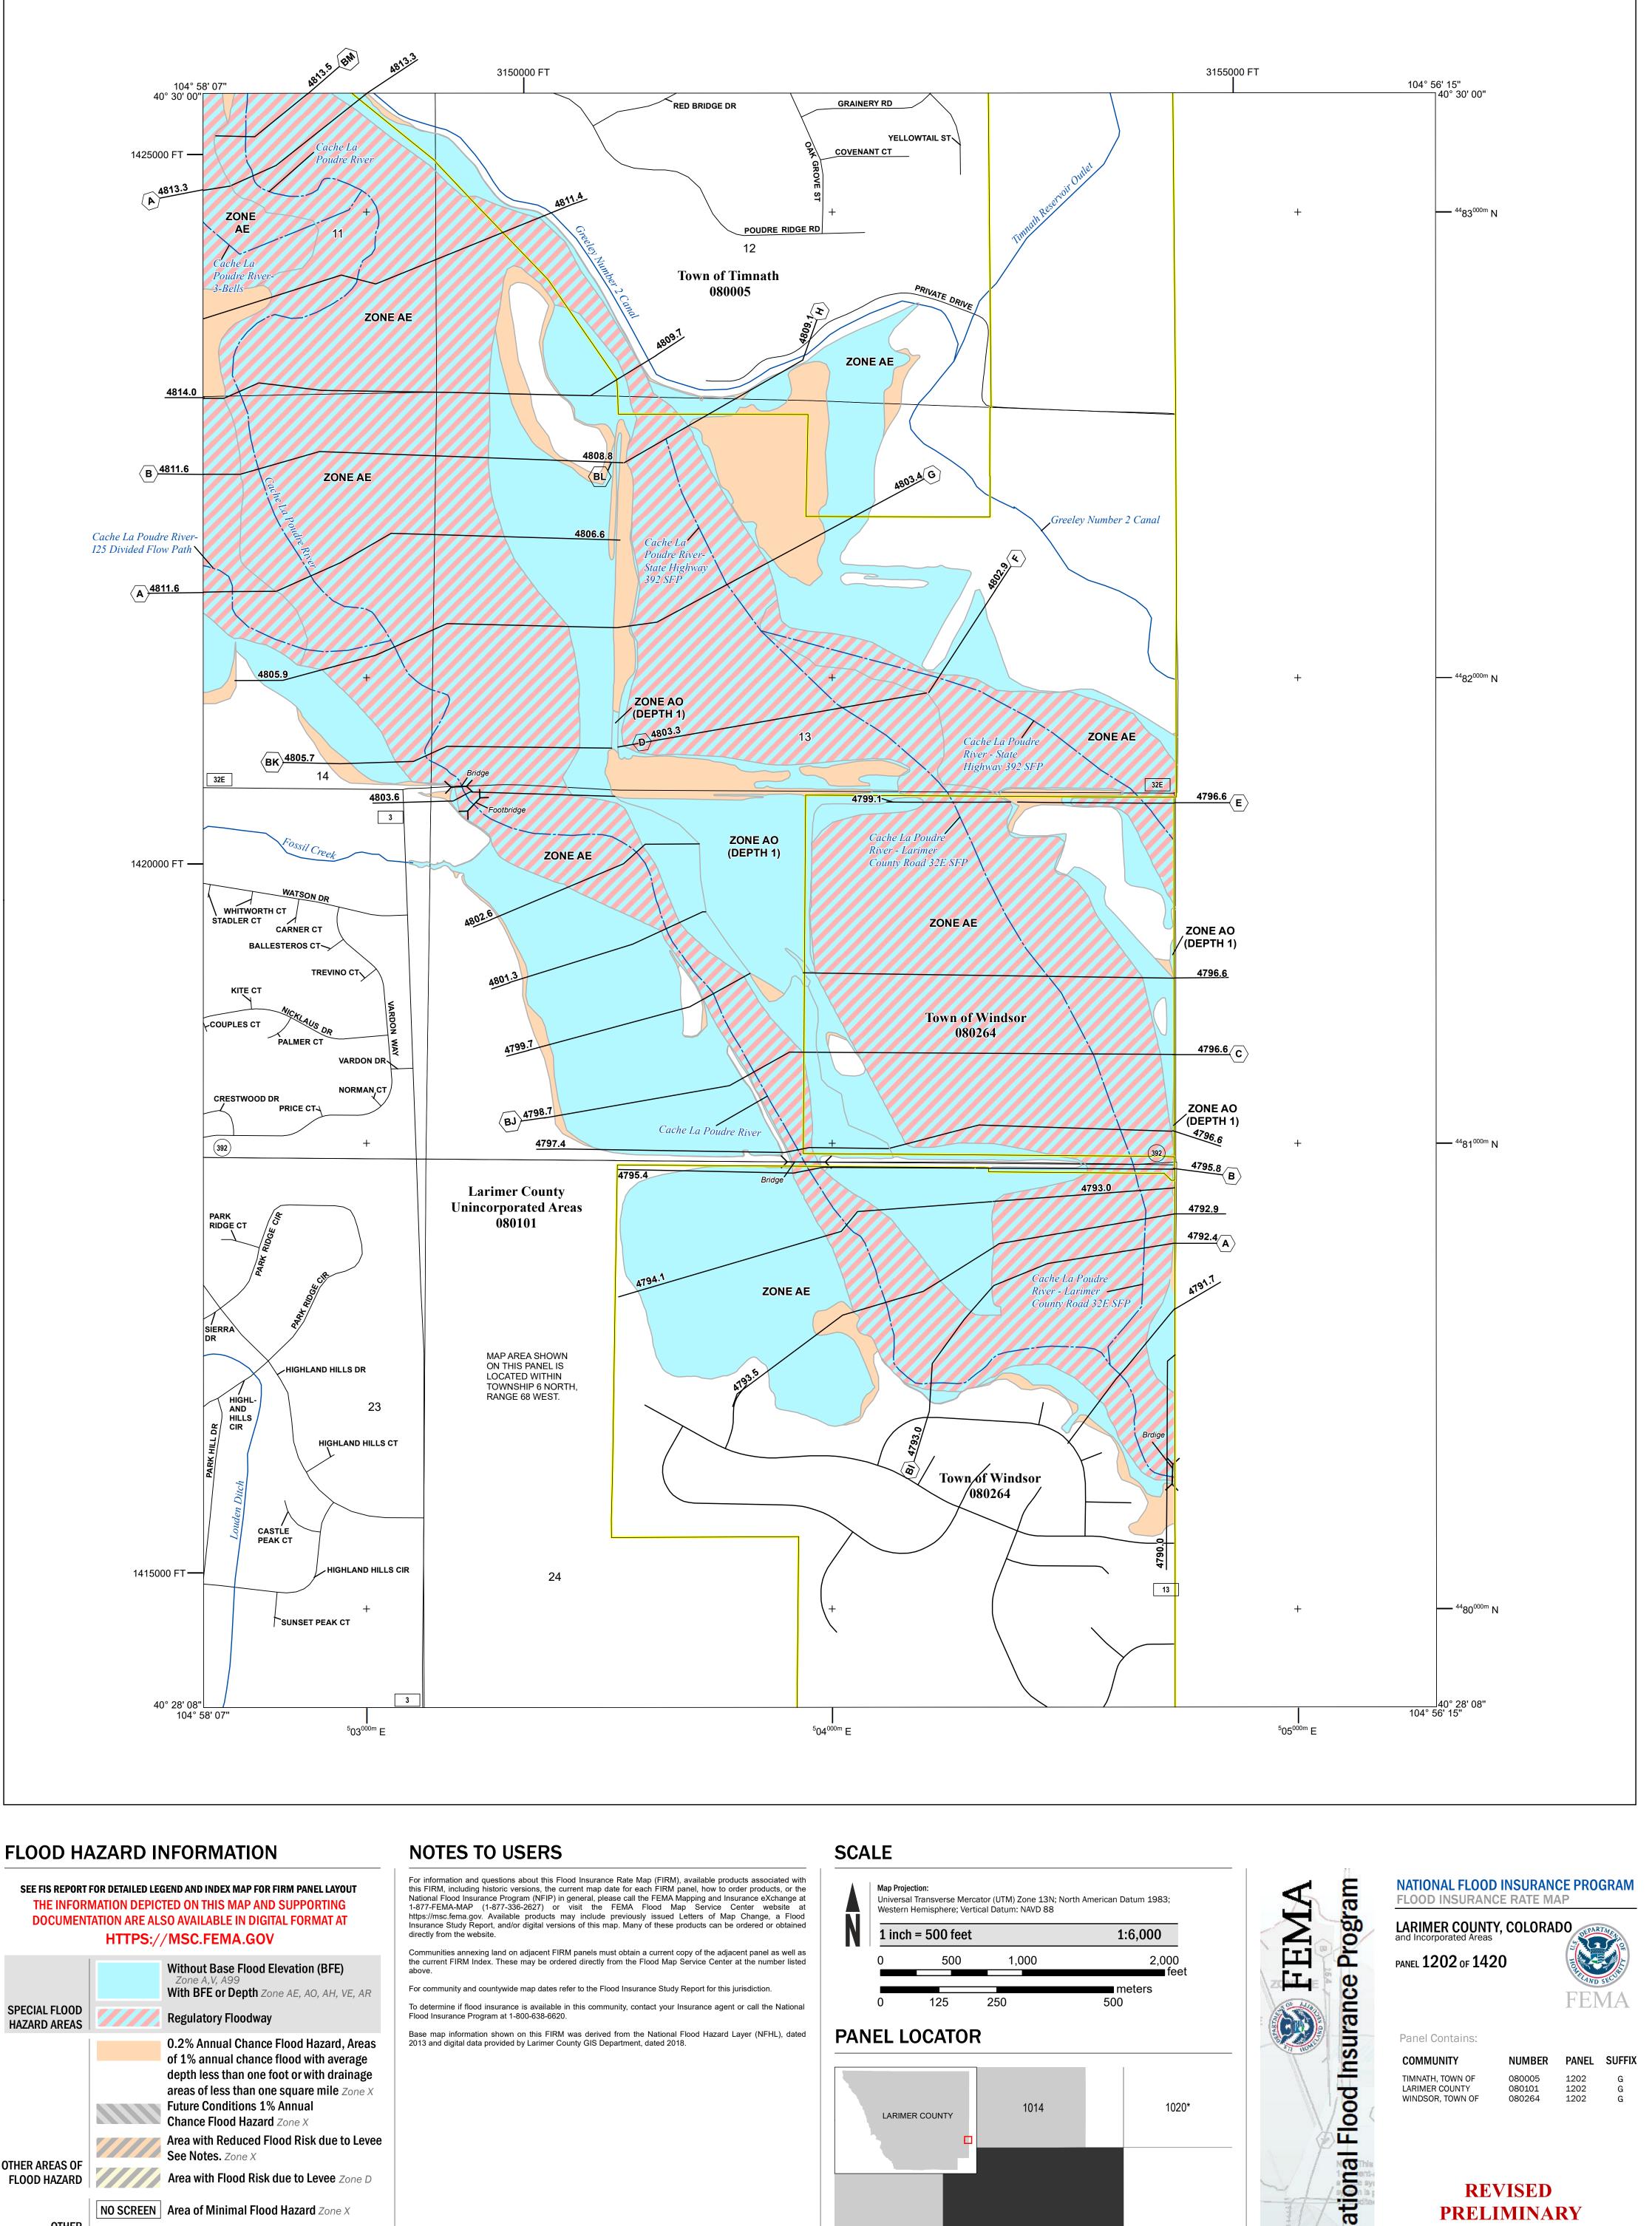

THE INFORMATION DEPICTED ON THIS MAP AND SUPPORTING DOCUMENTATION ARE ALSO AVAILABLE IN DIGITAL FORMAT AT

**Jurisdiction Boundary** 

OTHER

**FEATURES** 

National Flood Insurance Program (NFIP) in general, please call the FEMA Mapping and Insurance eXchange at 1-877-FEMA-MAP (1-877-336-2627) or visit the FEMA Flood Map Service Center website at https://msc.fema.gov. Available products may include previously issued Letters of Map Change, a Flood Insurance Study Report, and/or digital versions of this map. Many of these products can be ordered or obtained directly from the website.

Communities annexing land on adjacent FIRM panels must obtain a current copy of the adjacent panel as well as the current FIRM Index. These may be ordered directly from the Flood Map Service Center at the number listed

For community and countywide map dates refer to the Flood Insurance Study Report for this jurisdiction.

To determine if flood insurance is available in this community, contact your Insurance agent or call the National Flood Insurance Program at 1-800-638-6620.

Base map information shown on this FIRM was derived from the National Flood Hazard Layer (NFHL), dated 2013 and digital data provided by Larimer County GIS Department, dated 2018.

## **PANEL LOCATOR**

FLOOD INSURANCE RATE MAP

LARIMER COUNTY, COLORADO and Incorporated Areas PANEL 1202 OF 1420

Panel Contains: COMMUNITY NUMBER PANEL SUFFIX TIMNATH, TOWN OF 080005 1202 LARIMER COUNTY 080101 1202 WINDSOR, TOWN OF 080264 1202

> **REVISED PRELIMINARY**

SZONEX

10/16/2023

**VERSION NUMBER** 2.6.4.6 MAP NUMBER 08069C1202G MAP REVISED