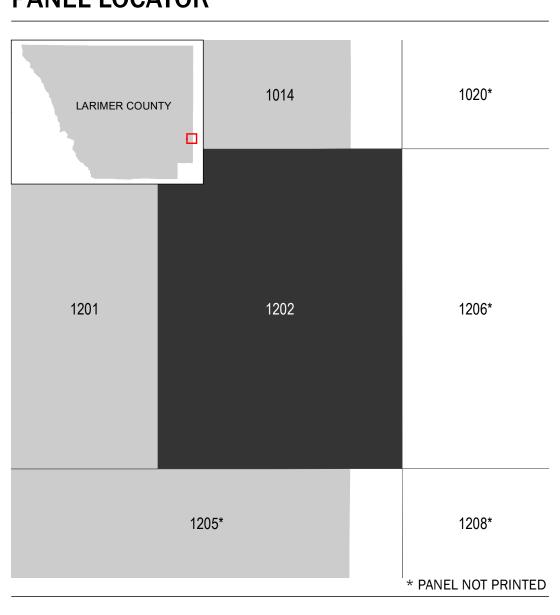

## **PANEL LOCATOR**

FLOOD INSURANCE RATE MAP

LARIMER COUNTY, COLORADO and Incorporated Areas PANEL 1202 OF 1420

Panel Contains: COMMUNITY NUMBER PANEL SUFFIX TIMNATH, TOWN OF 080005 1202 LARIMER COUNTY 080101 1202 WINDSOR, TOWN OF 080264 1202