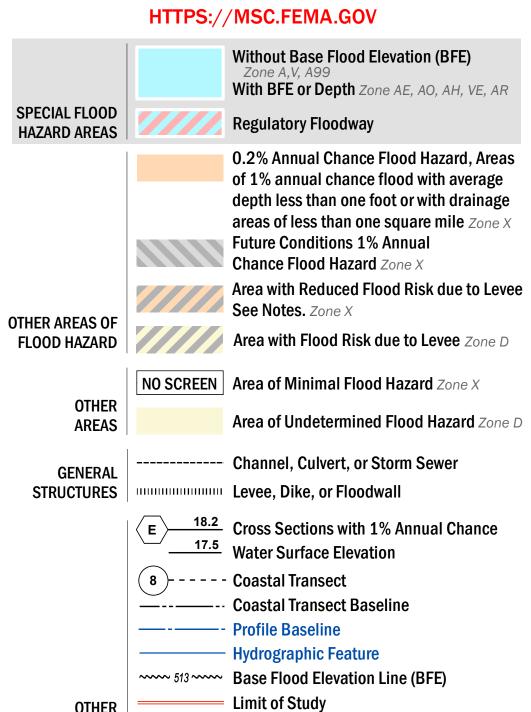

THE INFORMATION DEPICTED ON THIS MAP AND SUPPORTING DOCUMENTATION ARE ALSO AVAILABLE IN DIGITAL FORMAT AT

**Jurisdiction Boundary** 

OTHER

**FEATURES** 

National Flood Insurance Program (NFIP) in general, please call the FEMA Mapping and Insurance eXchange at 1-877-FEMA-MAP (1-877-336-2627) or visit the FEMA Flood Map Service Center website at https://msc.fema.gov. Available products may include previously issued Letters of Map Change, a Flood Insurance Study Report, and/or digital versions of this map. Many of these products can be ordered or obtained directly from the website.