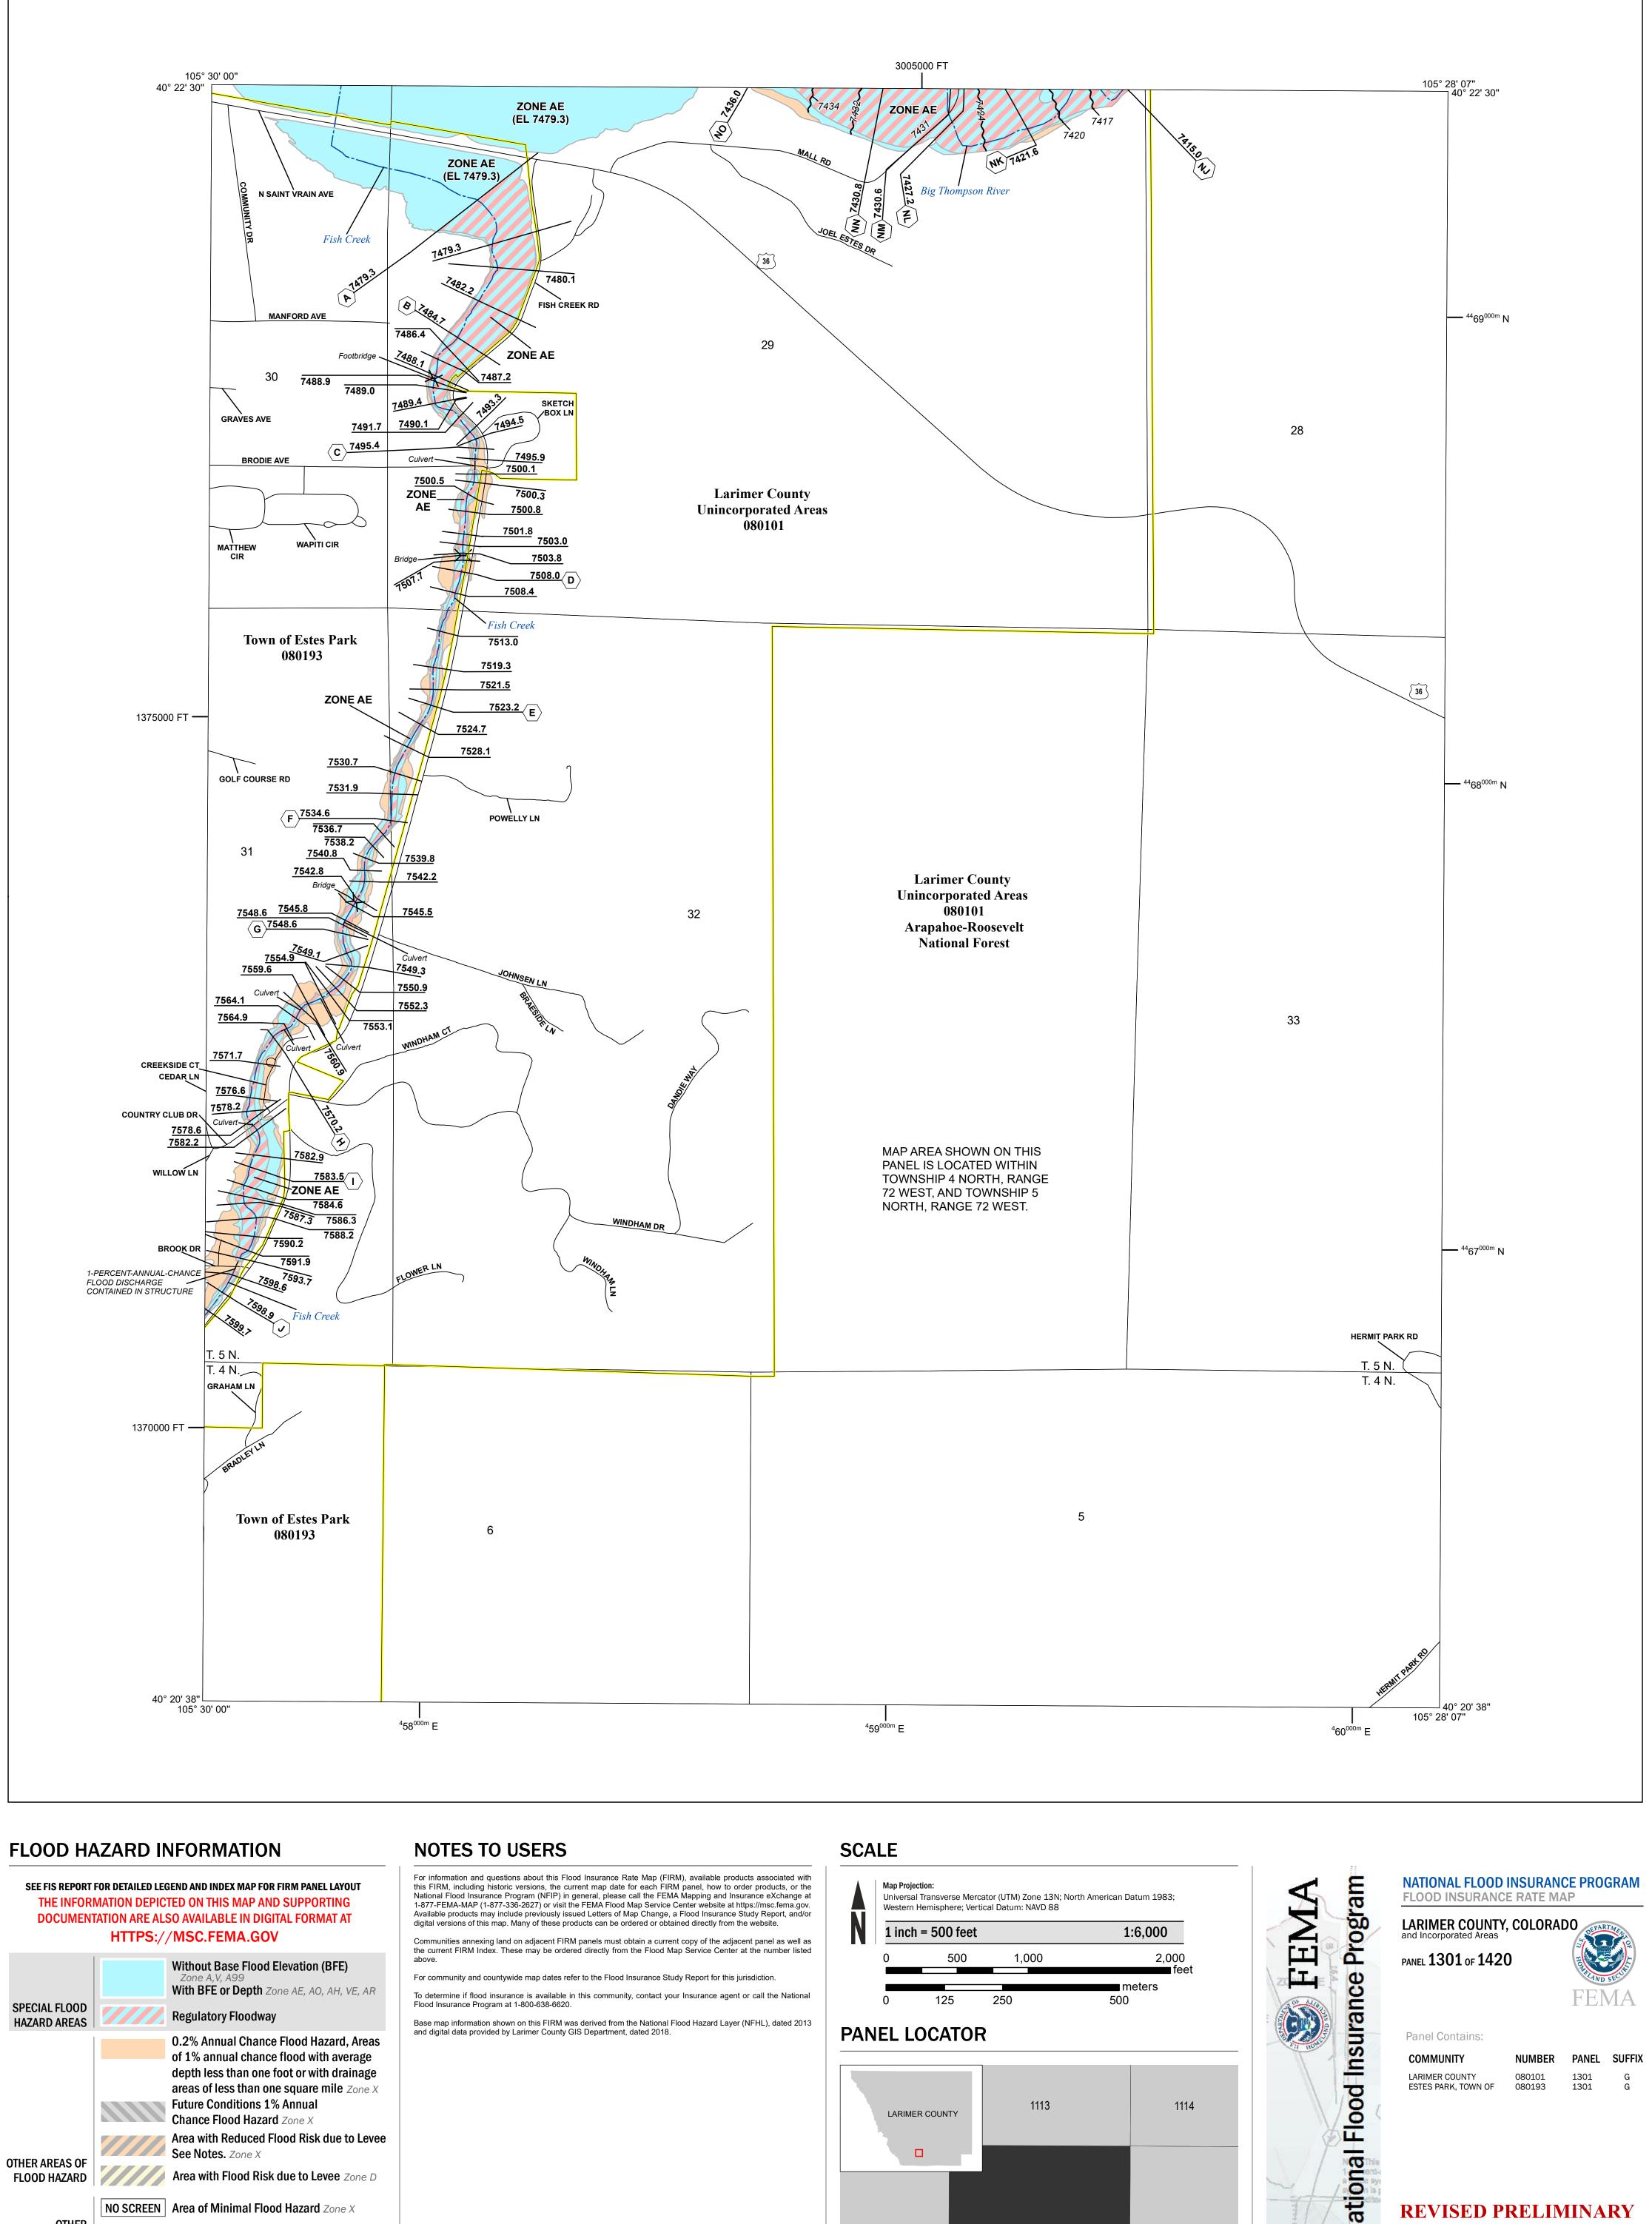

SEE FIS REPORT FOR DETAILED LEGEND AND INDEX MAP FOR FIRM PANEL LAYOUT THE INFORMATION DEPICTED ON THIS MAP AND SUPPORTING **DOCUMENTATION ARE ALSO AVAILABLE IN DIGITAL FORMAT AT** 

Limit of Study

**Jurisdiction Boundary** 

## PANEL LOCATOR

FLOOD INSURANCE RATE MAP

Panel Contains:

SZONEX

COMMUNITY NUMBER PANEL SUFFIX LARIMER COUNTY 080101 ESTES PARK, TOWN OF 080193 1301

**REVISED PRELIMINARY** 12/20/2021

> **VERSION NUMBER** 2.6.4.6 **MAP NUMBER** 08069C1301G MAP REVISED