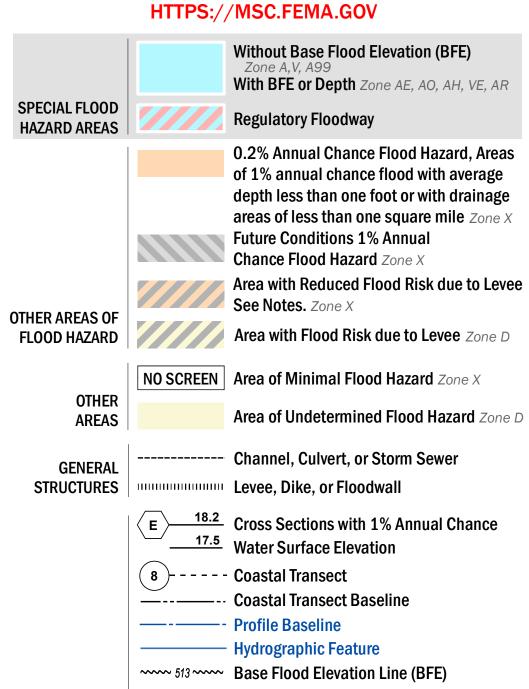

SEE FIS REPORT FOR DETAILED LEGEND AND INDEX MAP FOR FIRM PANEL LAYOUT THE INFORMATION DEPICTED ON THIS MAP AND SUPPORTING **DOCUMENTATION ARE ALSO AVAILABLE IN DIGITAL FORMAT AT** 

Limit of Study

**Jurisdiction Boundary** 

OTHER

**FEATURES** 

For information and questions about this Flood Insurance Rate Map (FIRM), available products associated with this FIRM, including historic versions, the current map date for each FIRM panel, how to order products, or the National Flood Insurance Program (NFIP) in general, please call the FEMA Mapping and Insurance eXchange at 1-877-FEMA-MAP (1-877-336-2627) or visit the FEMA for Map Change of Flood Insurance Study Bosent and Change of Flood Insurance Change of Flood In Available products may include previously issued Letters of Map Change, a Flood Insurance Study Report, and/or digital versions of this map. Many of these products can be ordered or obtained directly from the website.