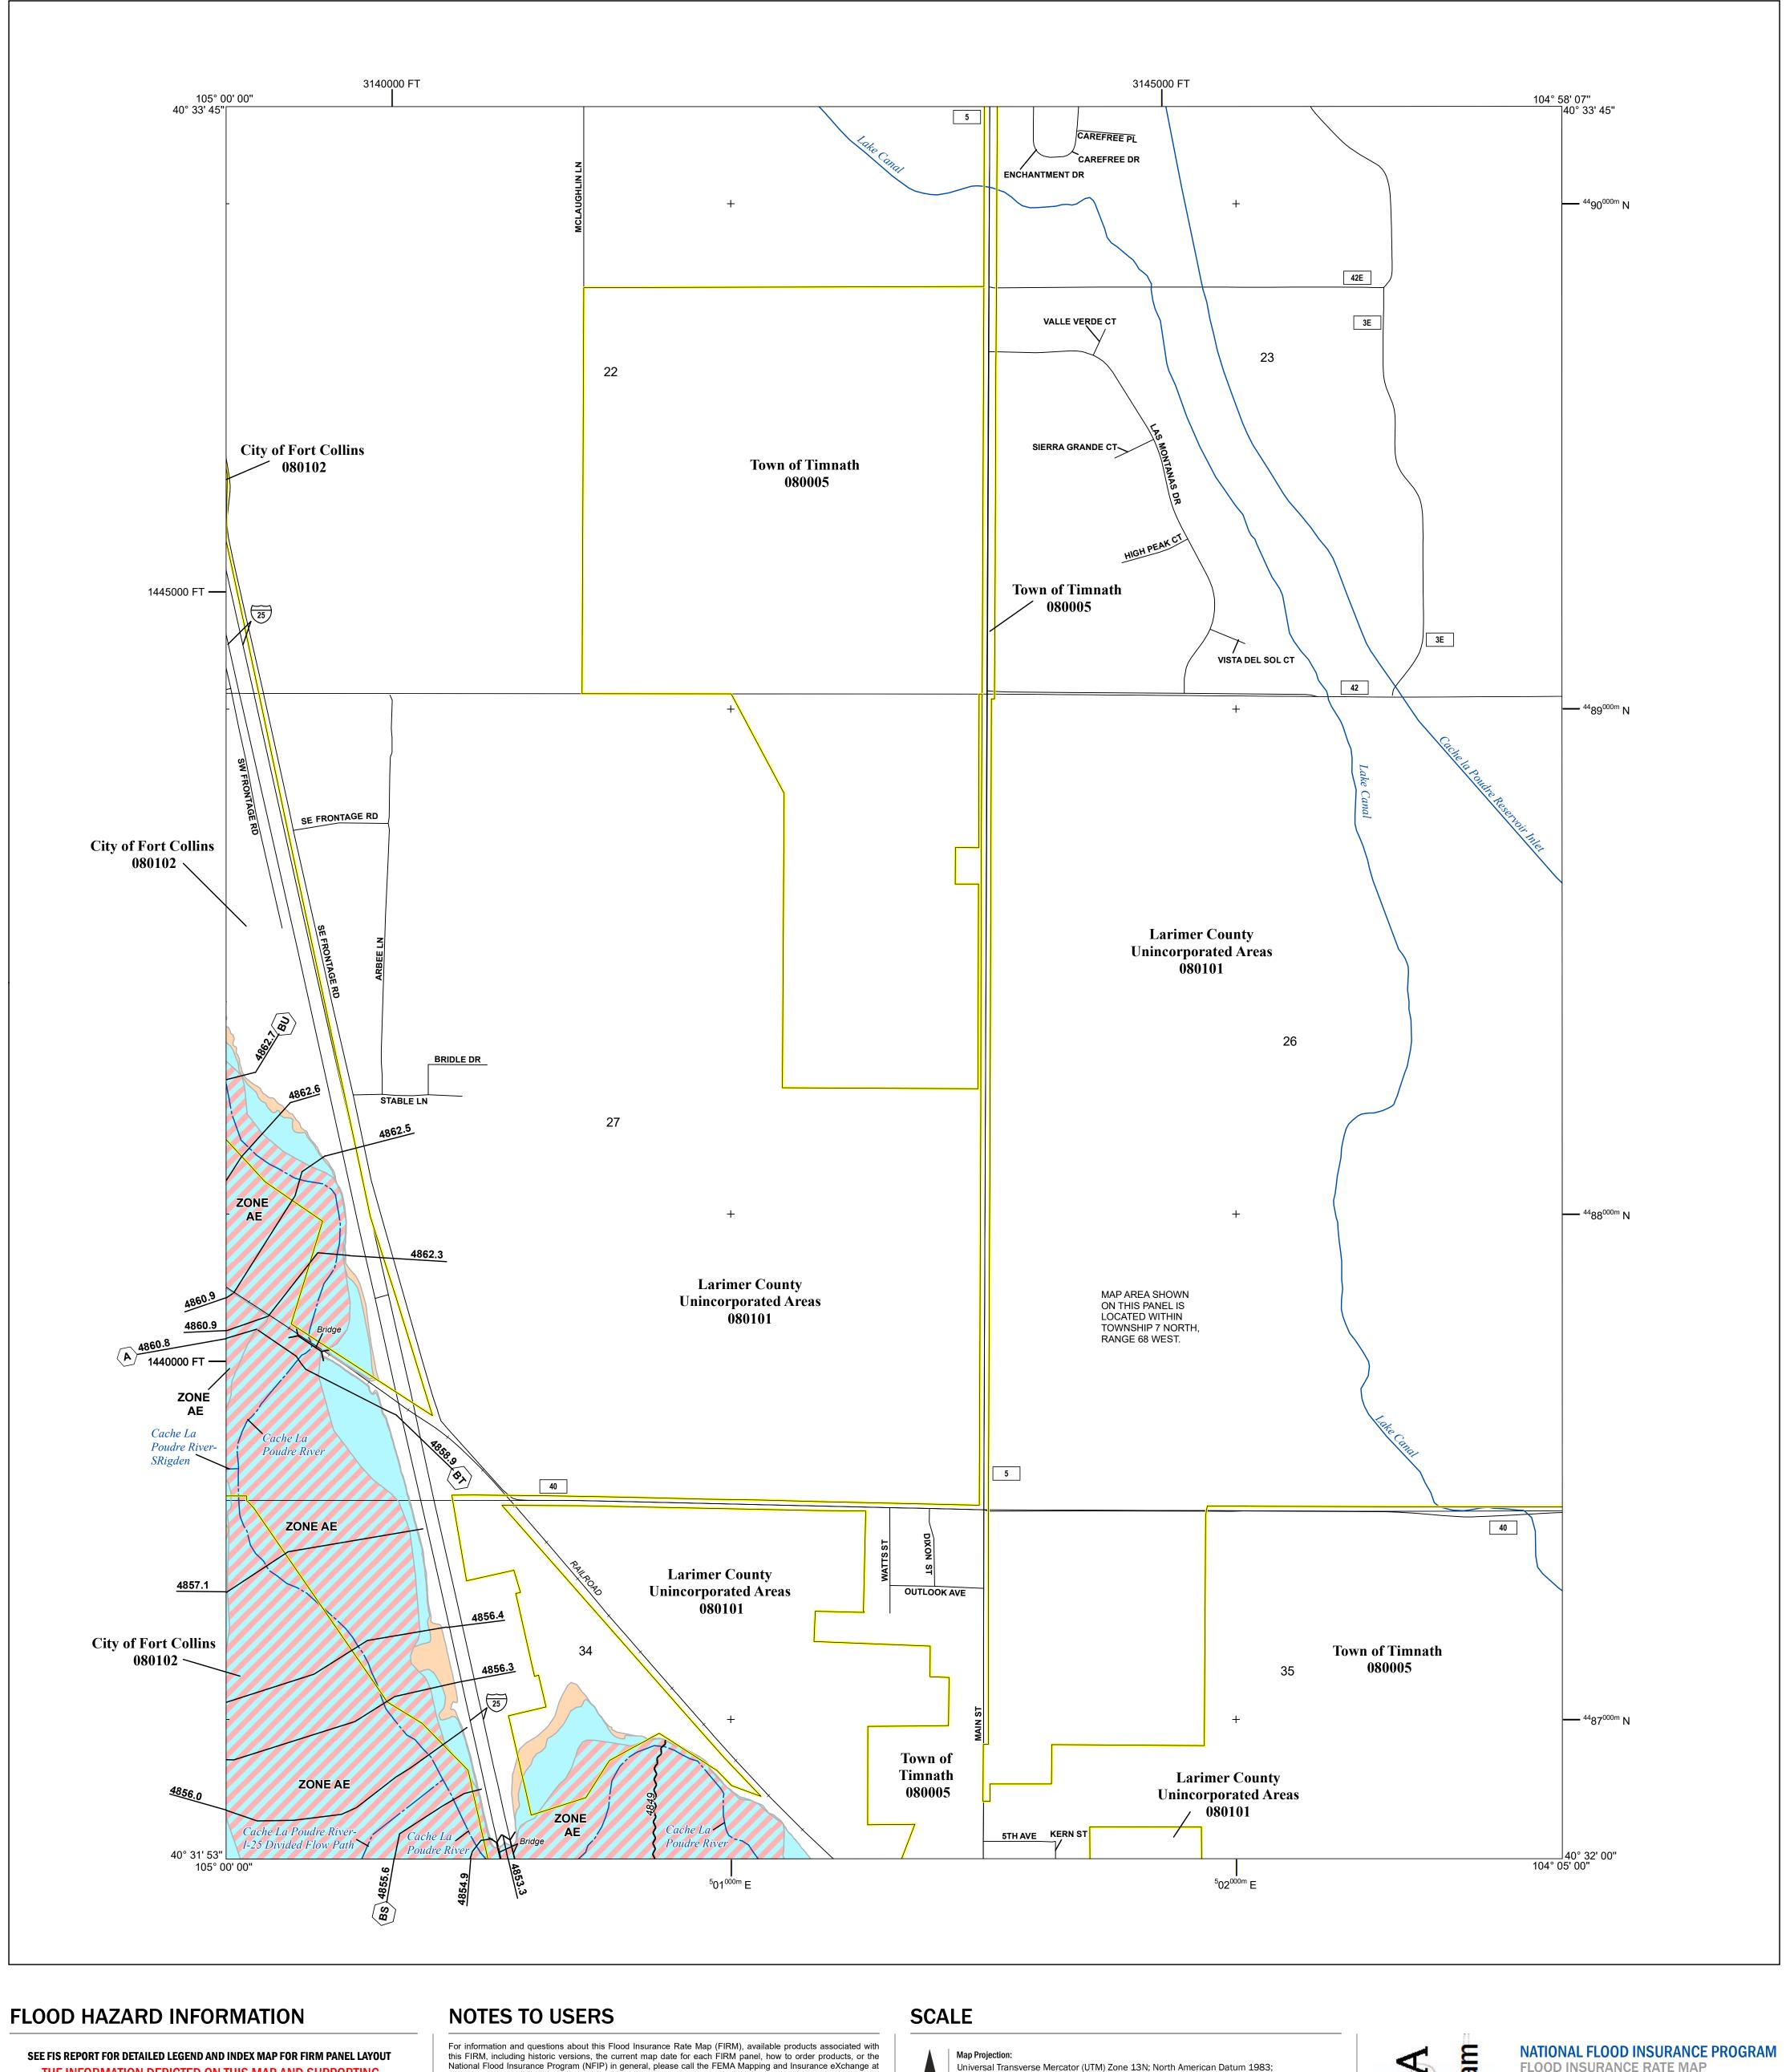

Base map information shown on this FIRM was derived from the National Flood Hazard Layer (NFHL), dated 2013 and digital data provided by Larimer County GIS Department, dated 2018.

Western Hemisphere; Vertical Datum: NAVD 88