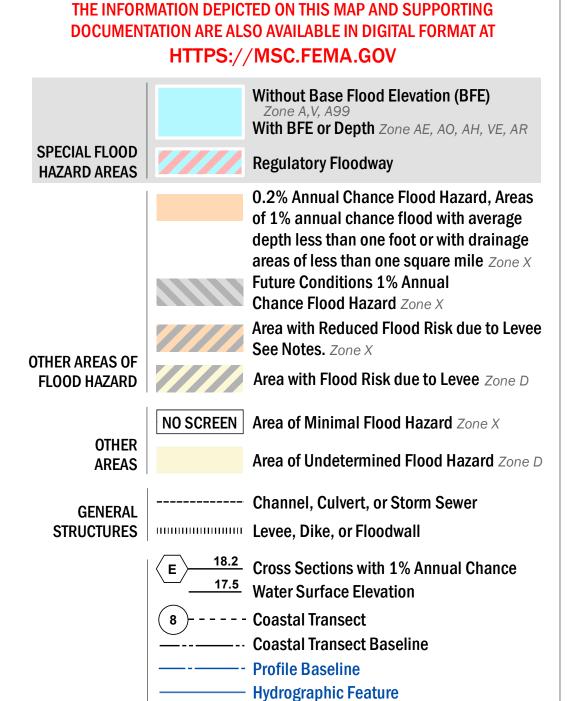

**Base Flood Elevation Line (BFE)** 

**Jurisdiction Boundary** 

Limit of Study

OTHER

**FEATURES** 

For information and questions about this Flood Insurance Rate Map (FIRM), available products associated with this FIRM, including historic versions, the current map date for each FIRM panel, how to order products, or the National Flood Insurance Program (NFIP) in general, please call the FEMA Mapping and Insurance eXchange at 1-877-FEMA-MAP (1-877-336-2627) or visit the FEMA for Map Change of Flood Insurance Study Booset and Change of Map Change of Flood Insurance Study Booset and Change of Flood Insurance Change of Flo Available products may include previously issued Letters of Map Change, a Flood Insurance Study Report, and/or digital versions of this map. Many of these products can be ordered or obtained directly from the website.