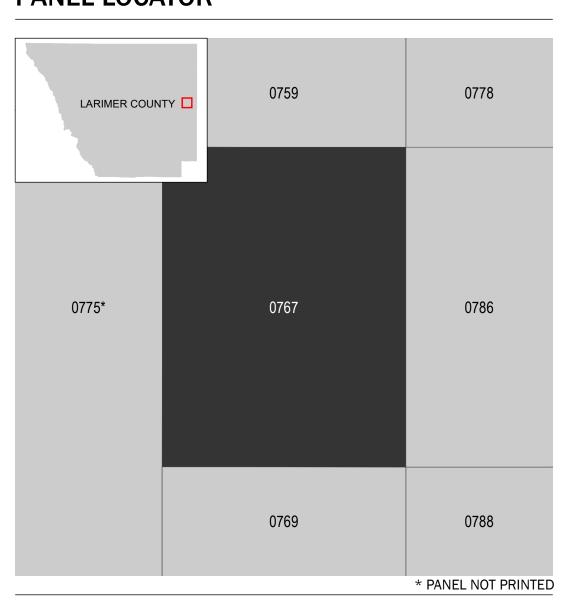

## **PANEL LOCATOR**

LARIMER COUNTY, COLORADO and Incorporated Areas

Panel Contains: COMMUNITY NUMBER PANEL SUFFIX WELLINGTON, TOWN OF 080104 LARIMER COUNTY 080101 0767

**REVISED PRELIMINARY** 12/20/2021