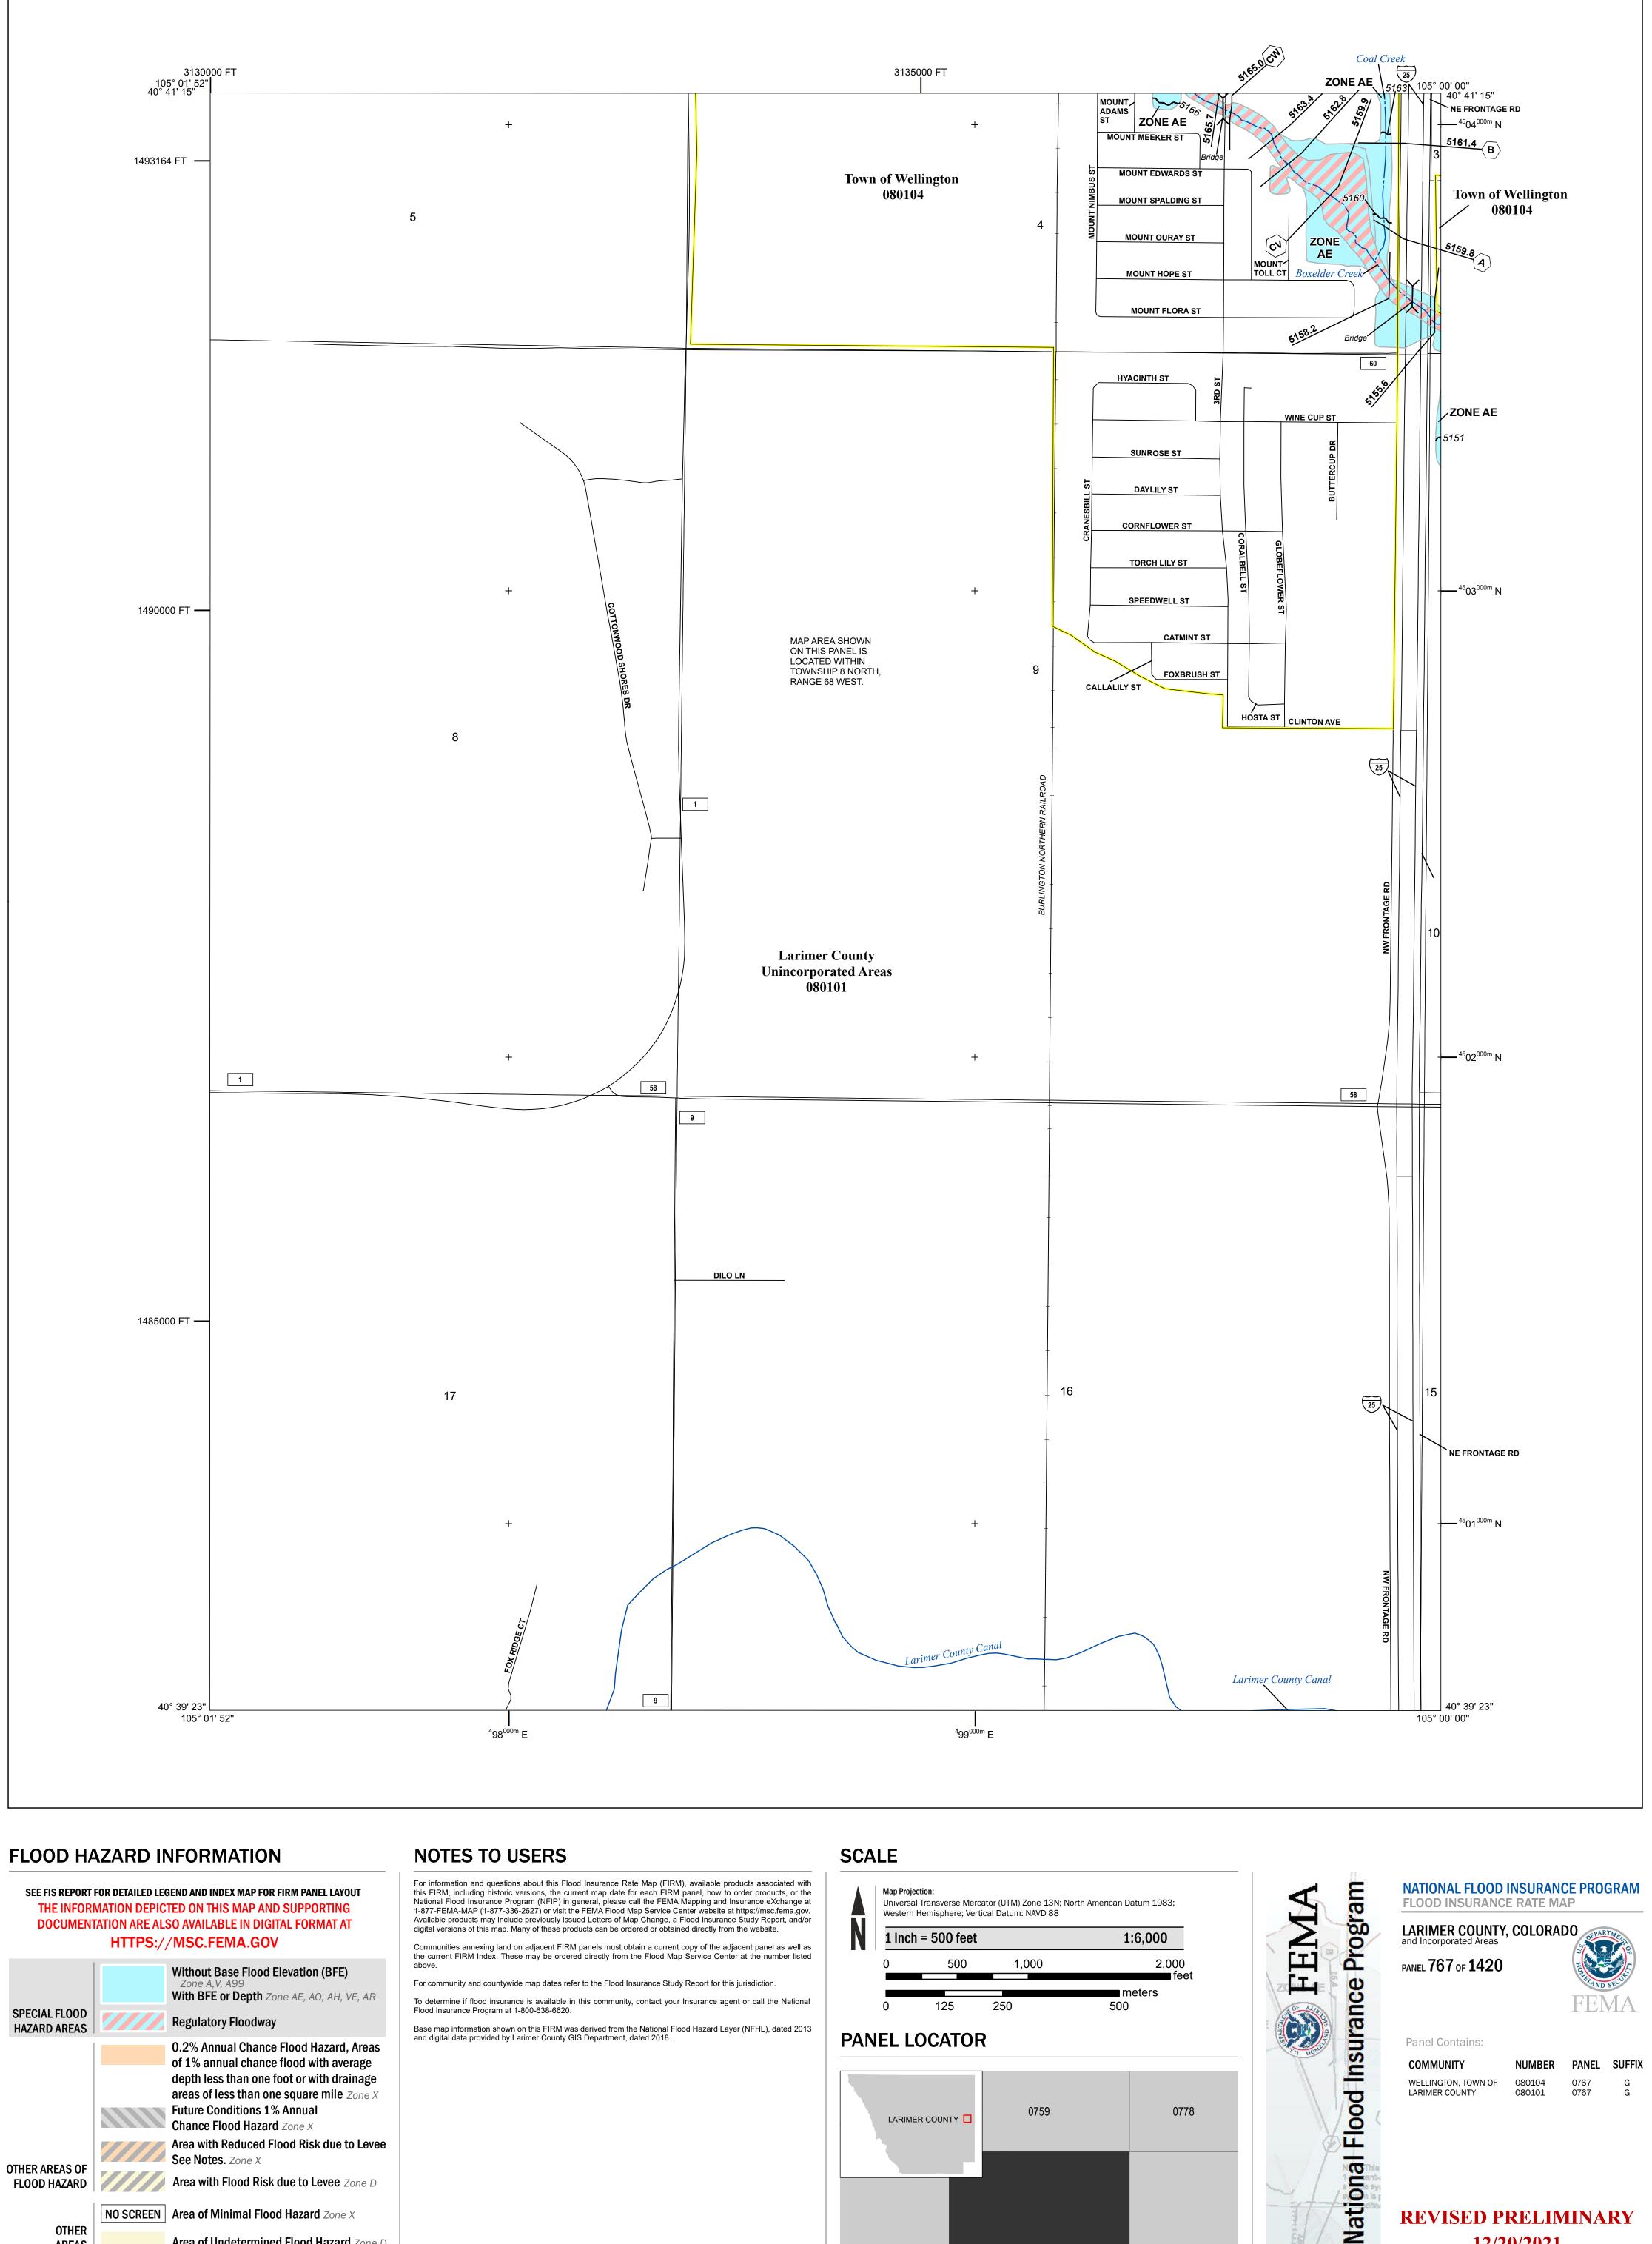

## DOCUMENTATION ARE ALSO AVAILABLE IN DIGITAL FORMAT AT HTTPS://MSC.FEMA.GOV Without Base Flood Elevation (BFE) With BFE or Depth Zone AE, AO, AH, VE, AR SPECIAL FLOOD Regulatory Floodway **HAZARD AREAS** 0.2% Annual Chance Flood Hazard. Areas of 1% annual chance flood with average depth less than one foot or with drainage areas of less than one square mile Zone X Future Conditions 1% Annual **Chance Flood Hazard** *Zone X* Area with Reduced Flood Risk due to Levee **See Notes.** Zone X OTHER AREAS OF Area with Flood Risk due to Levee Zone D FLOOD HAZARD NO SCREEN | Area of Minimal Flood Hazard Zone X OTHER **Area of Undetermined Flood Hazard** *Zone D* **AREAS** ----- Channel, Culvert, or Storm Sewer **GENERAL** STRUCTURES Levee, Dike, or Floodwall 18.2 Cross Sections with 1% Annual Chance 17.5 Water Surface Elevation (8) ---- Coastal Transect —--- Coastal Transect Baseline --------- Profile Baseline Hydrographic Feature **Base Flood Elevation Line (BFE)**

Limit of Study

**Jurisdiction Boundary** 

OTHER

**FEATURES** 

Available products may include previously issued Letters of Map Change, a Flood Insurance Study Report, and/or digital versions of this map. Many of these products can be ordered or obtained directly from the website.

Communities annexing land on adjacent FIRM panels must obtain a current copy of the adjacent panel as well as the current FIRM Index. These may be ordered directly from the Flood Map Service Center at the number listed

For community and countywide map dates refer to the Flood Insurance Study Report for this jurisdiction.

To determine if flood insurance is available in this community, contact your Insurance agent or call the National Flood Insurance Program at 1-800-638-6620.

Base map information shown on this FIRM was derived from the National Flood Hazard Layer (NFHL), dated 2013 and digital data provided by Larimer County GIS Department, dated 2018.