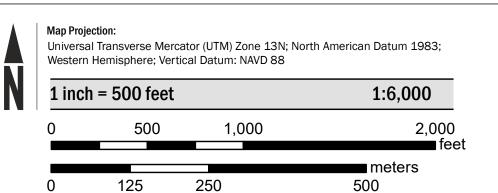

For community and countywide map dates refer to the Flood Insurance Study Report for this jurisdiction.

To determine if flood insurance is available in this community, contact your Insurance agent or call the National Flood Insurance Program at 1-800-638-6620.

Base map information shown on this FIRM was derived from the National Flood Hazard Layer (NFHL), dated 2013 and digital data provided by Larimer County GIS Department, dated 2018.