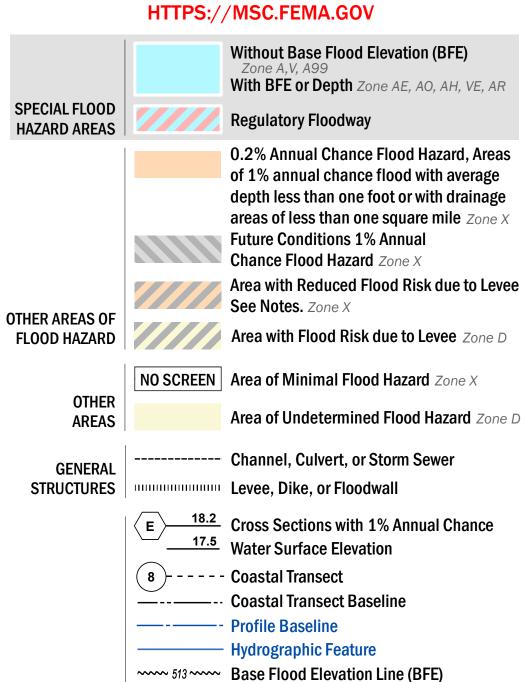

THE INFORMATION DEPICTED ON THIS MAP AND SUPPORTING DOCUMENTATION ARE ALSO AVAILABLE IN DIGITAL FORMAT AT

Limit of Study

**Jurisdiction Boundary** 

OTHER

**FEATURES** 

For information and questions about this Flood Insurance Rate Map (FIRM), available products associated with this FIRM, including historic versions, the current map date for each FIRM panel, how to order products, or the National Flood Insurance Program (NFIP) in general, please call the FEMA Mapping and Insurance eXchange at 1-877-FEMA-MAP (1-877-336-2627) or visit the FEMA Flood Map Service Center website at https://msc.fema.gov. Available products may include previously study to the Polymer of Map Change, a Flood Insurance Study Report, and/or digital versions of this map. Many of these products can be ordered or obtained