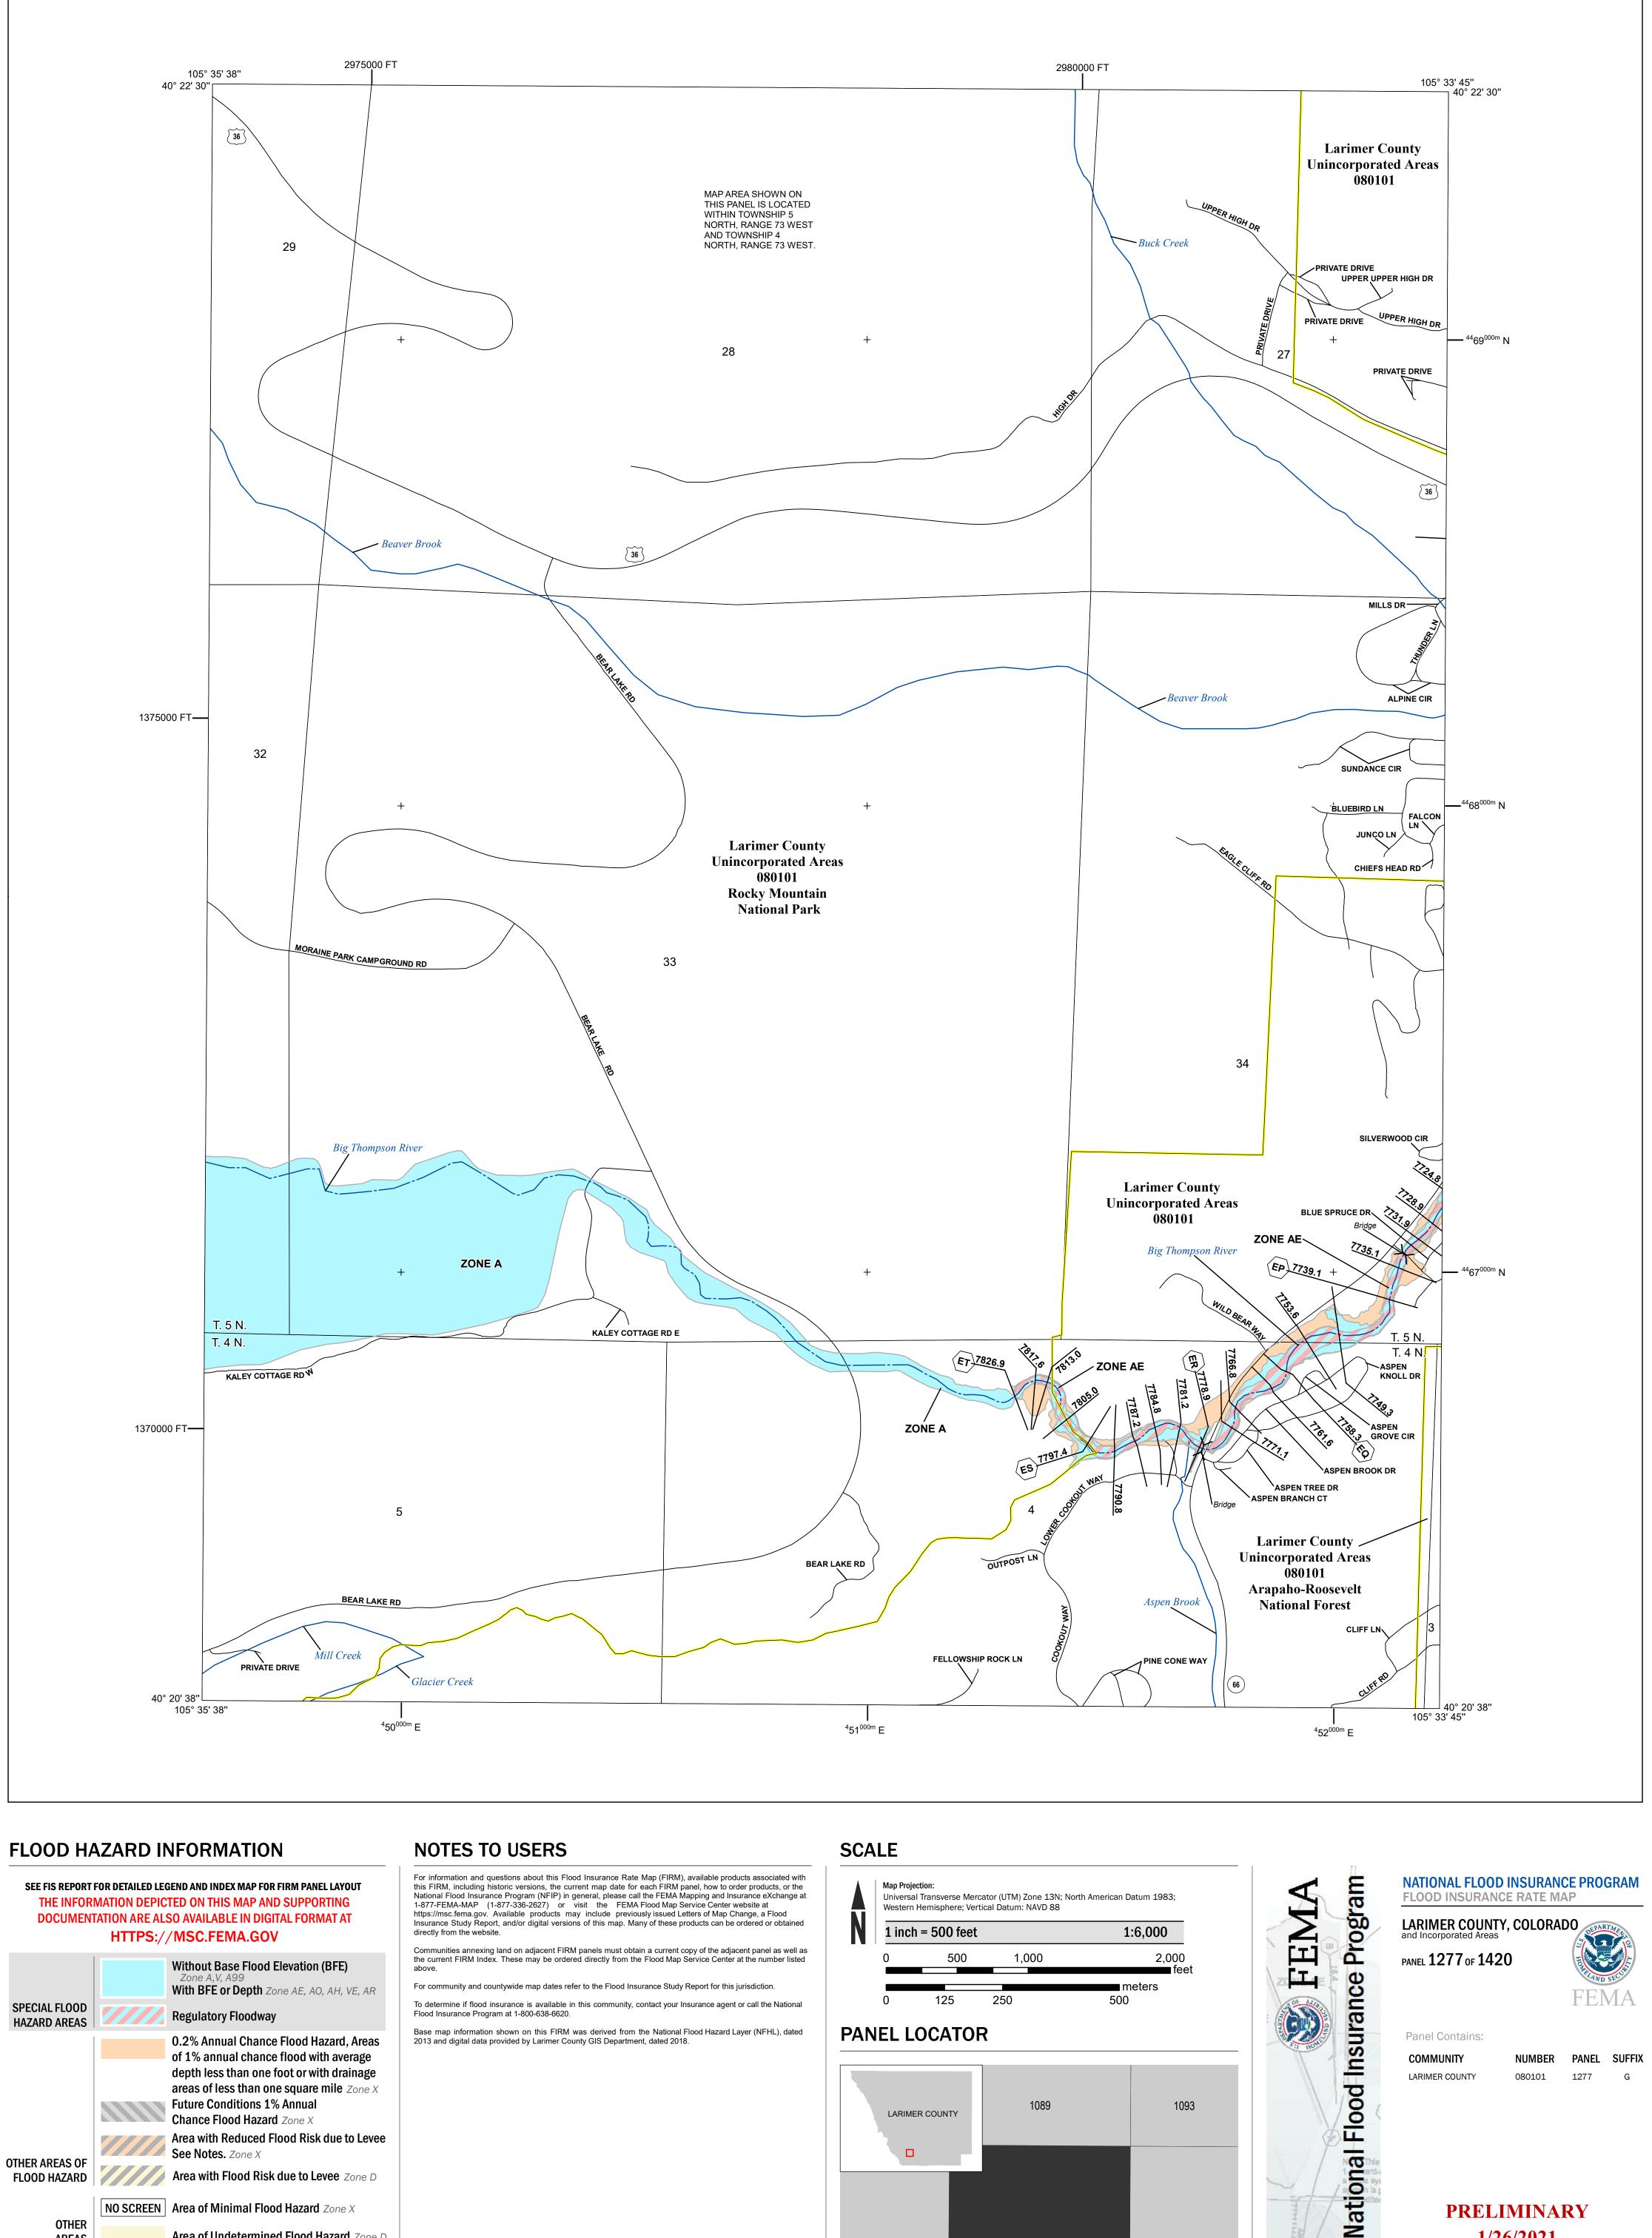

THE INFORMATION DEPICTED ON THIS MAP AND SUPPORTING DOCUMENTATION ARE ALSO AVAILABLE IN DIGITAL FORMAT AT

Limit of Study

**Jurisdiction Boundary** 

OTHER

**FEATURES** 

For information and questions about this Flood Insurance Rate Map (FIRM), available products associated with this FIRM, including historic versions, the current map date for each FIRM panel, how to order products, or the National Flood Insurance Program (NFIP) in general, please call the FEMA Mapping and Insurance eXchange at 1-877-FEMA-MAP (1-877-336-2627) or visit the FEMA Flood Map Service Center website at https://msc.fema.gov. Available products may include previously study to the Polymer of Map Change, a Flood Insurance Study Report, and/or digital versions of this map. Many of these products can be ordered or obtained

Communities annexing land on adjacent FIRM panels must obtain a current copy of the adjacent panel as well as the current FIRM Index. These may be ordered directly from the Flood Map Service Center at the number listed

For community and countywide map dates refer to the Flood Insurance Study Report for this jurisdiction.

To determine if flood insurance is available in this community, contact your Insurance agent or call the National Flood Insurance Program at 1-800-638-6620.

Base map information shown on this FIRM was derived from the National Flood Hazard Layer (NFHL), dated 2013 and digital data provided by Larimer County GIS Department, dated 2018.