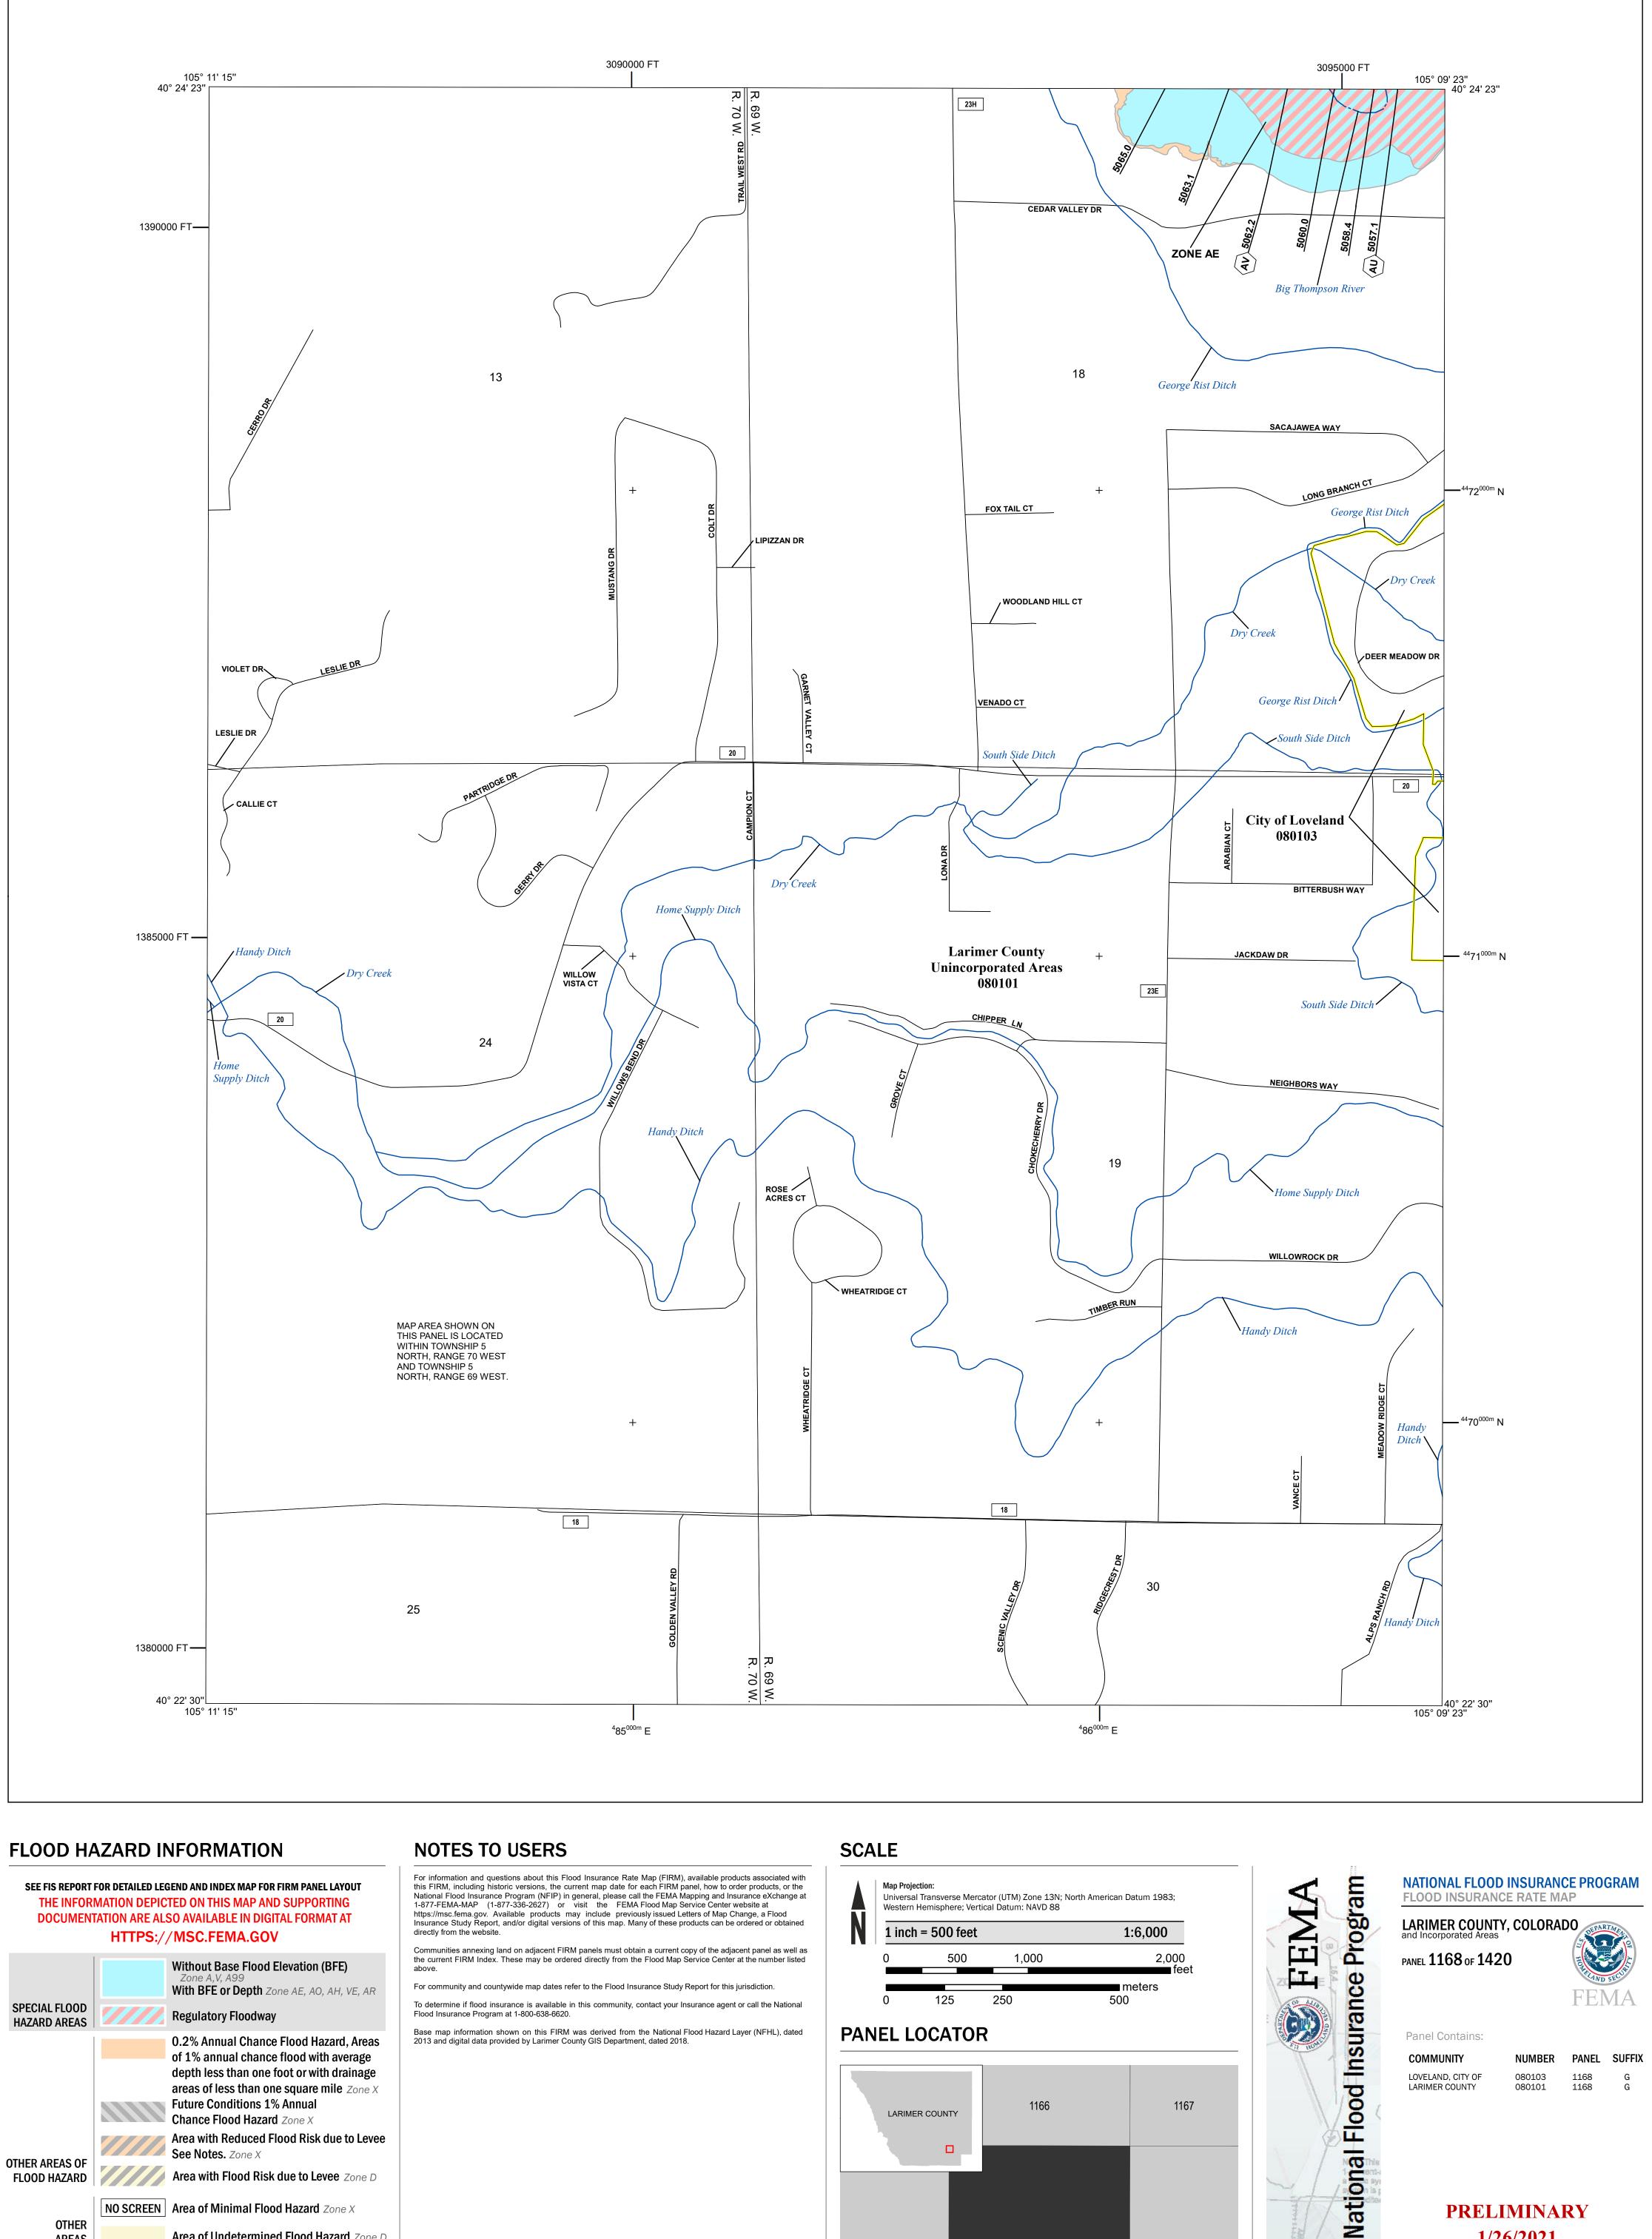

SEE FIS REPORT FOR DETAILED LEGEND AND INDEX MAP FOR FIRM PANEL LAYOUT THE INFORMATION DEPICTED ON THIS MAP AND SUPPORTING **DOCUMENTATION ARE ALSO AVAILABLE IN DIGITAL FORMAT AT** 

**Limit of Study** 

Base map information shown on this FIRM was derived from the National Flood Hazard Layer (NFHL), dated 2013 and digital data provided by Larimer County GIS Department, dated 2018.