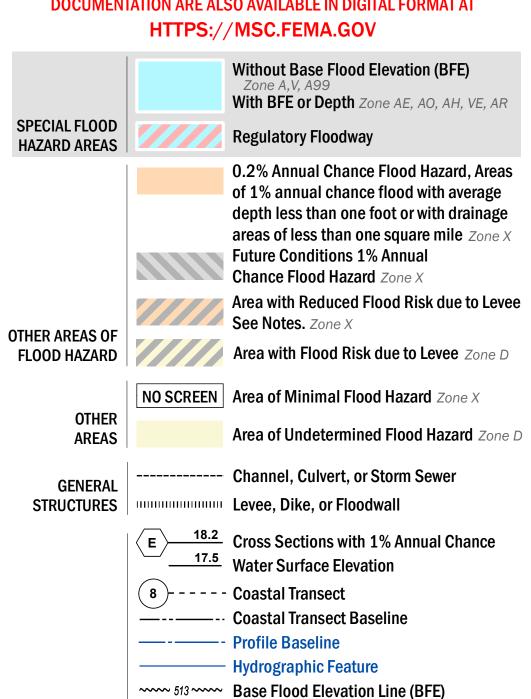

SEE FIS REPORT FOR DETAILED LEGEND AND INDEX MAP FOR FIRM PANEL LAYOUT THE INFORMATION DEPICTED ON THIS MAP AND SUPPORTING **DOCUMENTATION ARE ALSO AVAILABLE IN DIGITAL FORMAT AT** 

**Limit of Study** 

**Jurisdiction Boundary** 

OTHER

**FEATURES** 

For information and questions about this Flood Insurance Rate Map (FIRM), available products associated with this FIRM, including historic versions, the current map date for each FIRM panel, how to order products, or the National Flood Insurance Program (NFIP) in general, please call the FEMA Mapping and Insurance eXchange at 1-877-FEMA-MAP (1-877-336-2627) or visit the FEMA Flood Map Service Center website at https://msc.fema.gov. Available products may include previously issued Letters of Map Change, a Flood Insurance Study Report, and/or digital versions of this map. Many of these products can be ordered or obtained directly from the website. directly from the website.