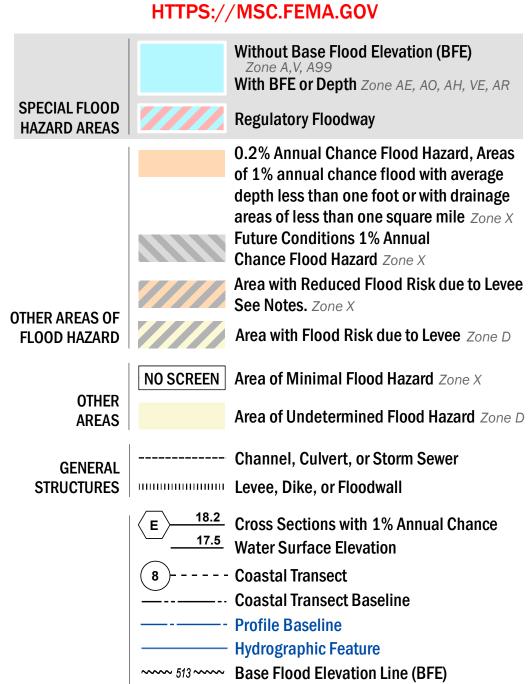

THE INFORMATION DEPICTED ON THIS MAP AND SUPPORTING DOCUMENTATION ARE ALSO AVAILABLE IN DIGITAL FORMAT AT

Limit of Study

**Jurisdiction Boundary** 

OTHER

**FEATURES** 

For information and questions about this Flood Insurance Rate Map (FIRM), available products associated with this FIRM, including historic versions, the current map date for each FIRM panel, how to order products, or the National Flood Insurance Program (NFIP) in general, please call the FEMA Mapping and Insurance eXchange at 1-877-FEMA-MAP (1-877-336-2627) or visit the FEMA Flood Map Service Center website at https://msc.fema.gov. Available products may include previously issued Letters of Map Change, a Flood Insurance Study Penert, and/or digital versions of this map. Maps of these products are placed or obtained. Insurance Study Report, and/or digital versions of this map. Many of these products can be ordered or obtained