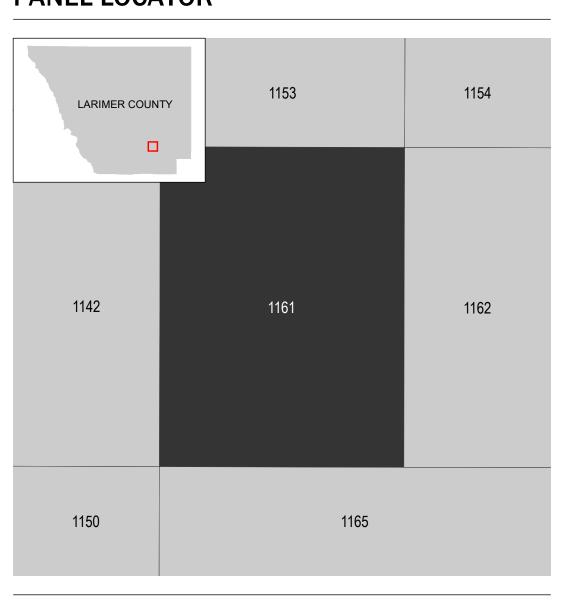

ed. Insurance Study Report, and/or digital versions of this map. Many of these products can be ordered or obtained

Communities annexing land on adjacent FIRM panels must obtain a current copy of the adjacent panel as well as the current FIRM Index. These may be ordered directly from the Flood Map Service Center at the number listed

For community and countywide map dates refer to the Flood Insurance Study Report for this jurisdiction.

To determine if flood insurance is available in this community, contact your Insurance agent or call the National Flood Insurance Program at 1-800-638-6620.

Base map information shown on this FIRM was derived from the National Flood Hazard Layer (NFHL), dated 2013 and digital data provided by Larimer County GIS Department, dated 2018.



## PANEL LOCATOR



## FLOOD INSURANCE RATE MAP

LARIMER COUNTY, COLORADO and Incorporated Areas PANEL 1161 OF 1420

Panel Contains: COMMUNITY

SZONEX

LARIMER COUNTY

NUMBER PANEL SUFFIX 080101 1161

**PRELIMINARY** 1/26/2021

> **VERSION NUMBER** 2.6.4.6 **MAP NUMBER** 08069C1161G

> > **MAP REVISED**