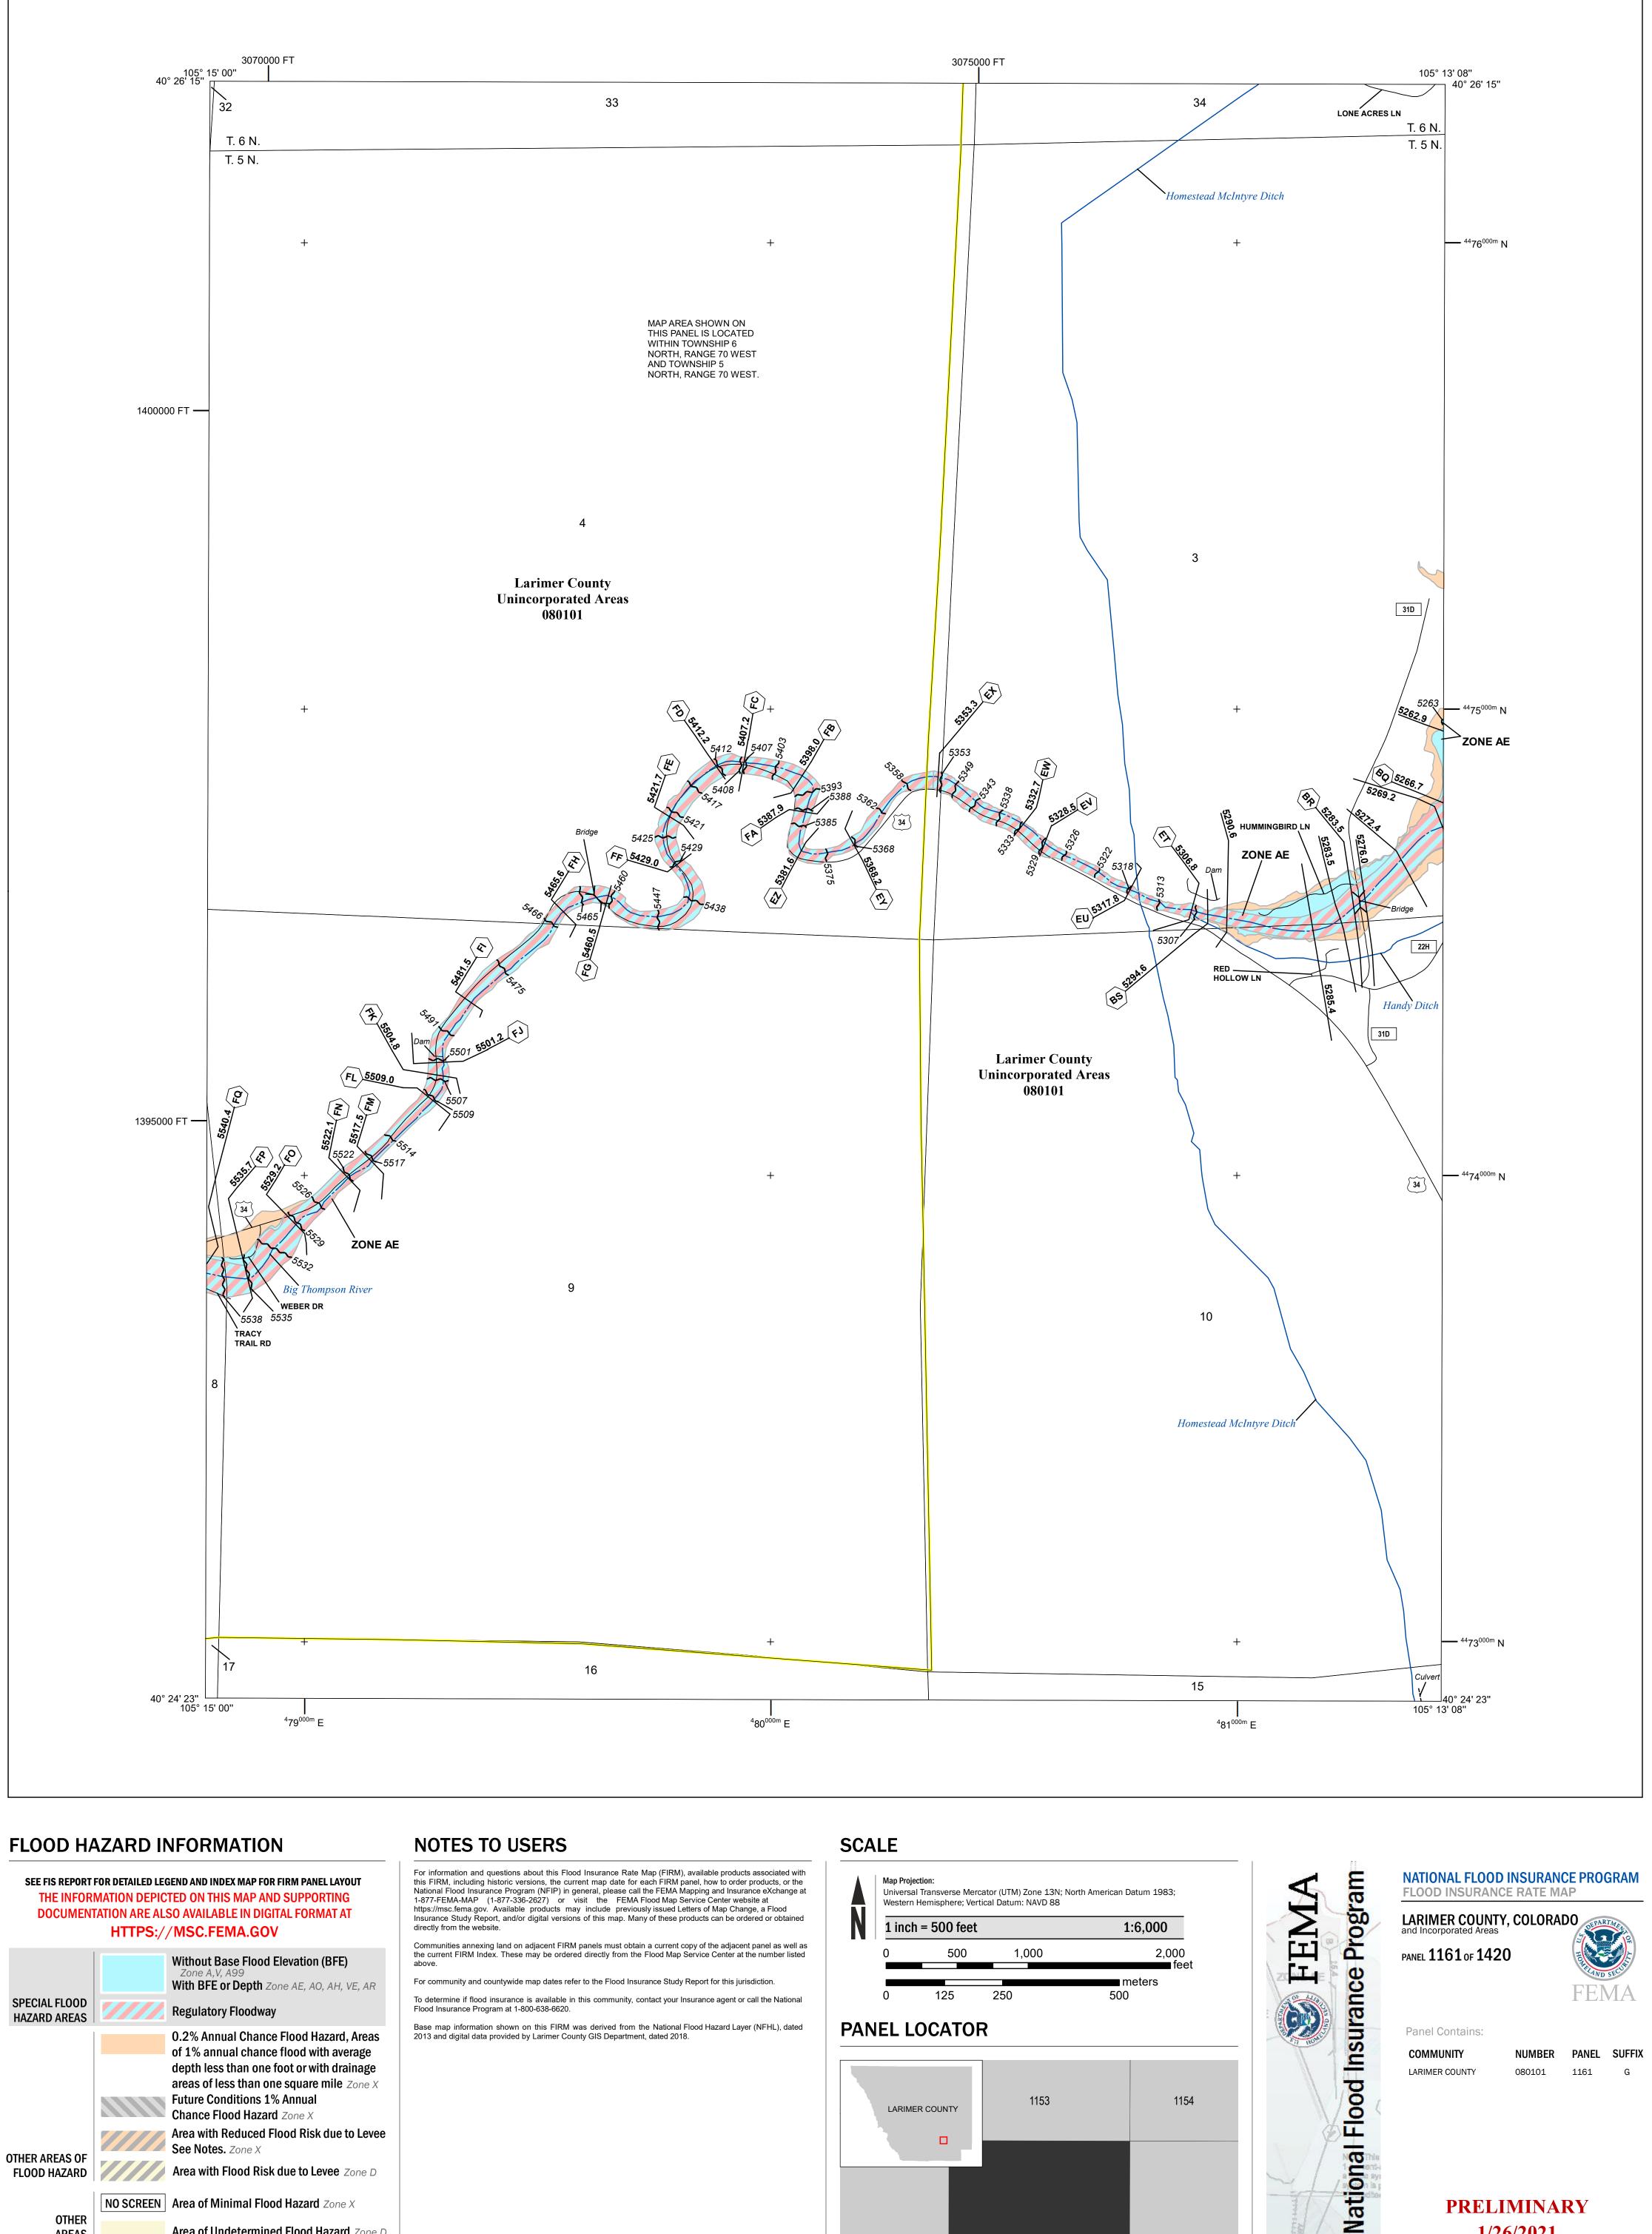

THE INFORMATION DEPICTED ON THIS MAP AND SUPPORTING DOCUMENTATION ARE ALSO AVAILABLE IN DIGITAL FORMAT AT

Limit of Study

**Jurisdiction Boundary** 

OTHER

**FEATURES** 

For information and questions about this Flood Insurance Rate Map (FIRM), available products associated with this FIRM, including historic versions, the current map date for each FIRM panel, how to order products, or the National Flood Insurance Program (NFIP) in general, please call the FEMA Mapping and Insurance eXchange at 1-877-FEMA-MAP (1-877-336-2627) or visit the FEMA Flood Map Service Center website at https://msc.fema.gov. Available products may include previously issued Letters of Map Change, a Flood Insurance Study Penert, and/or digital versions of this map. Maps of these products are placed or obtained. Insurance Study Report, and/or digital versions of this map. Many of these products can be ordered or obtained

Communities annexing land on adjacent FIRM panels must obtain a current copy of the adjacent panel as well as the current FIRM Index. These may be ordered directly from the Flood Map Service Center at the number listed

For community and countywide map dates refer to the Flood Insurance Study Report for this jurisdiction.

To determine if flood insurance is available in this community, contact your Insurance agent or call the National Flood Insurance Program at 1-800-638-6620.

Base map information shown on this FIRM was derived from the National Flood Hazard Layer (NFHL), dated 2013 and digital data provided by Larimer County GIS Department, dated 2018.