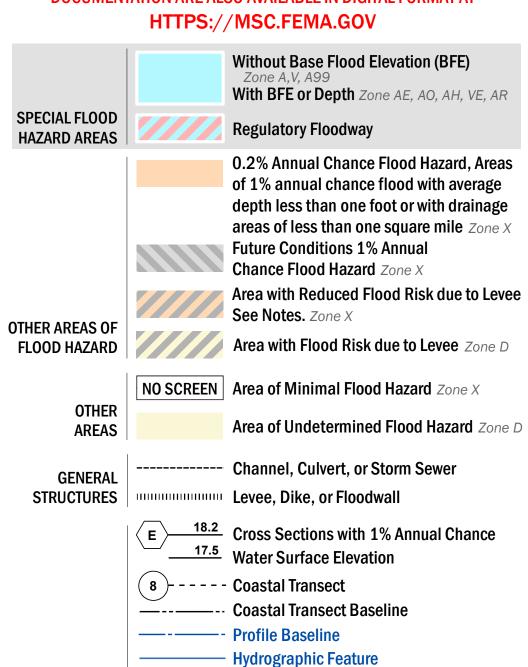

SEE FIS REPORT FOR DETAILED LEGEND AND INDEX MAP FOR FIRM PANEL LAYOUT THE INFORMATION DEPICTED ON THIS MAP AND SUPPORTING DOCUMENTATION ARE ALSO AVAILABLE IN DIGITAL FORMAT AT

**Base Flood Elevation Line (BFE)** 