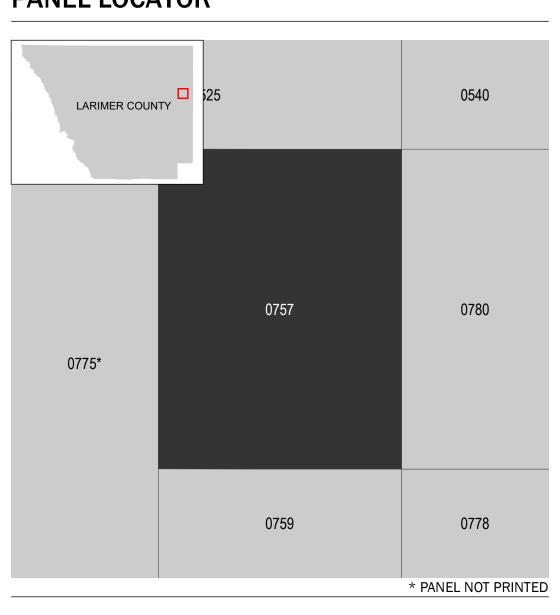

## PANEL LOCATOR

National Flood Insurance Program NATIONAL FLOOD INSURANCE PROGRAM FLOOD INSURANCE RATE MAP LARIMER COUNTY, COLORADO and Incorporated Areas

PANEL **757** OF **1420** 

COMMUNITY PANEL SUFFIX WELLINGTON, TOWN OF 080104 LARIMER COUNTY 080101 0757