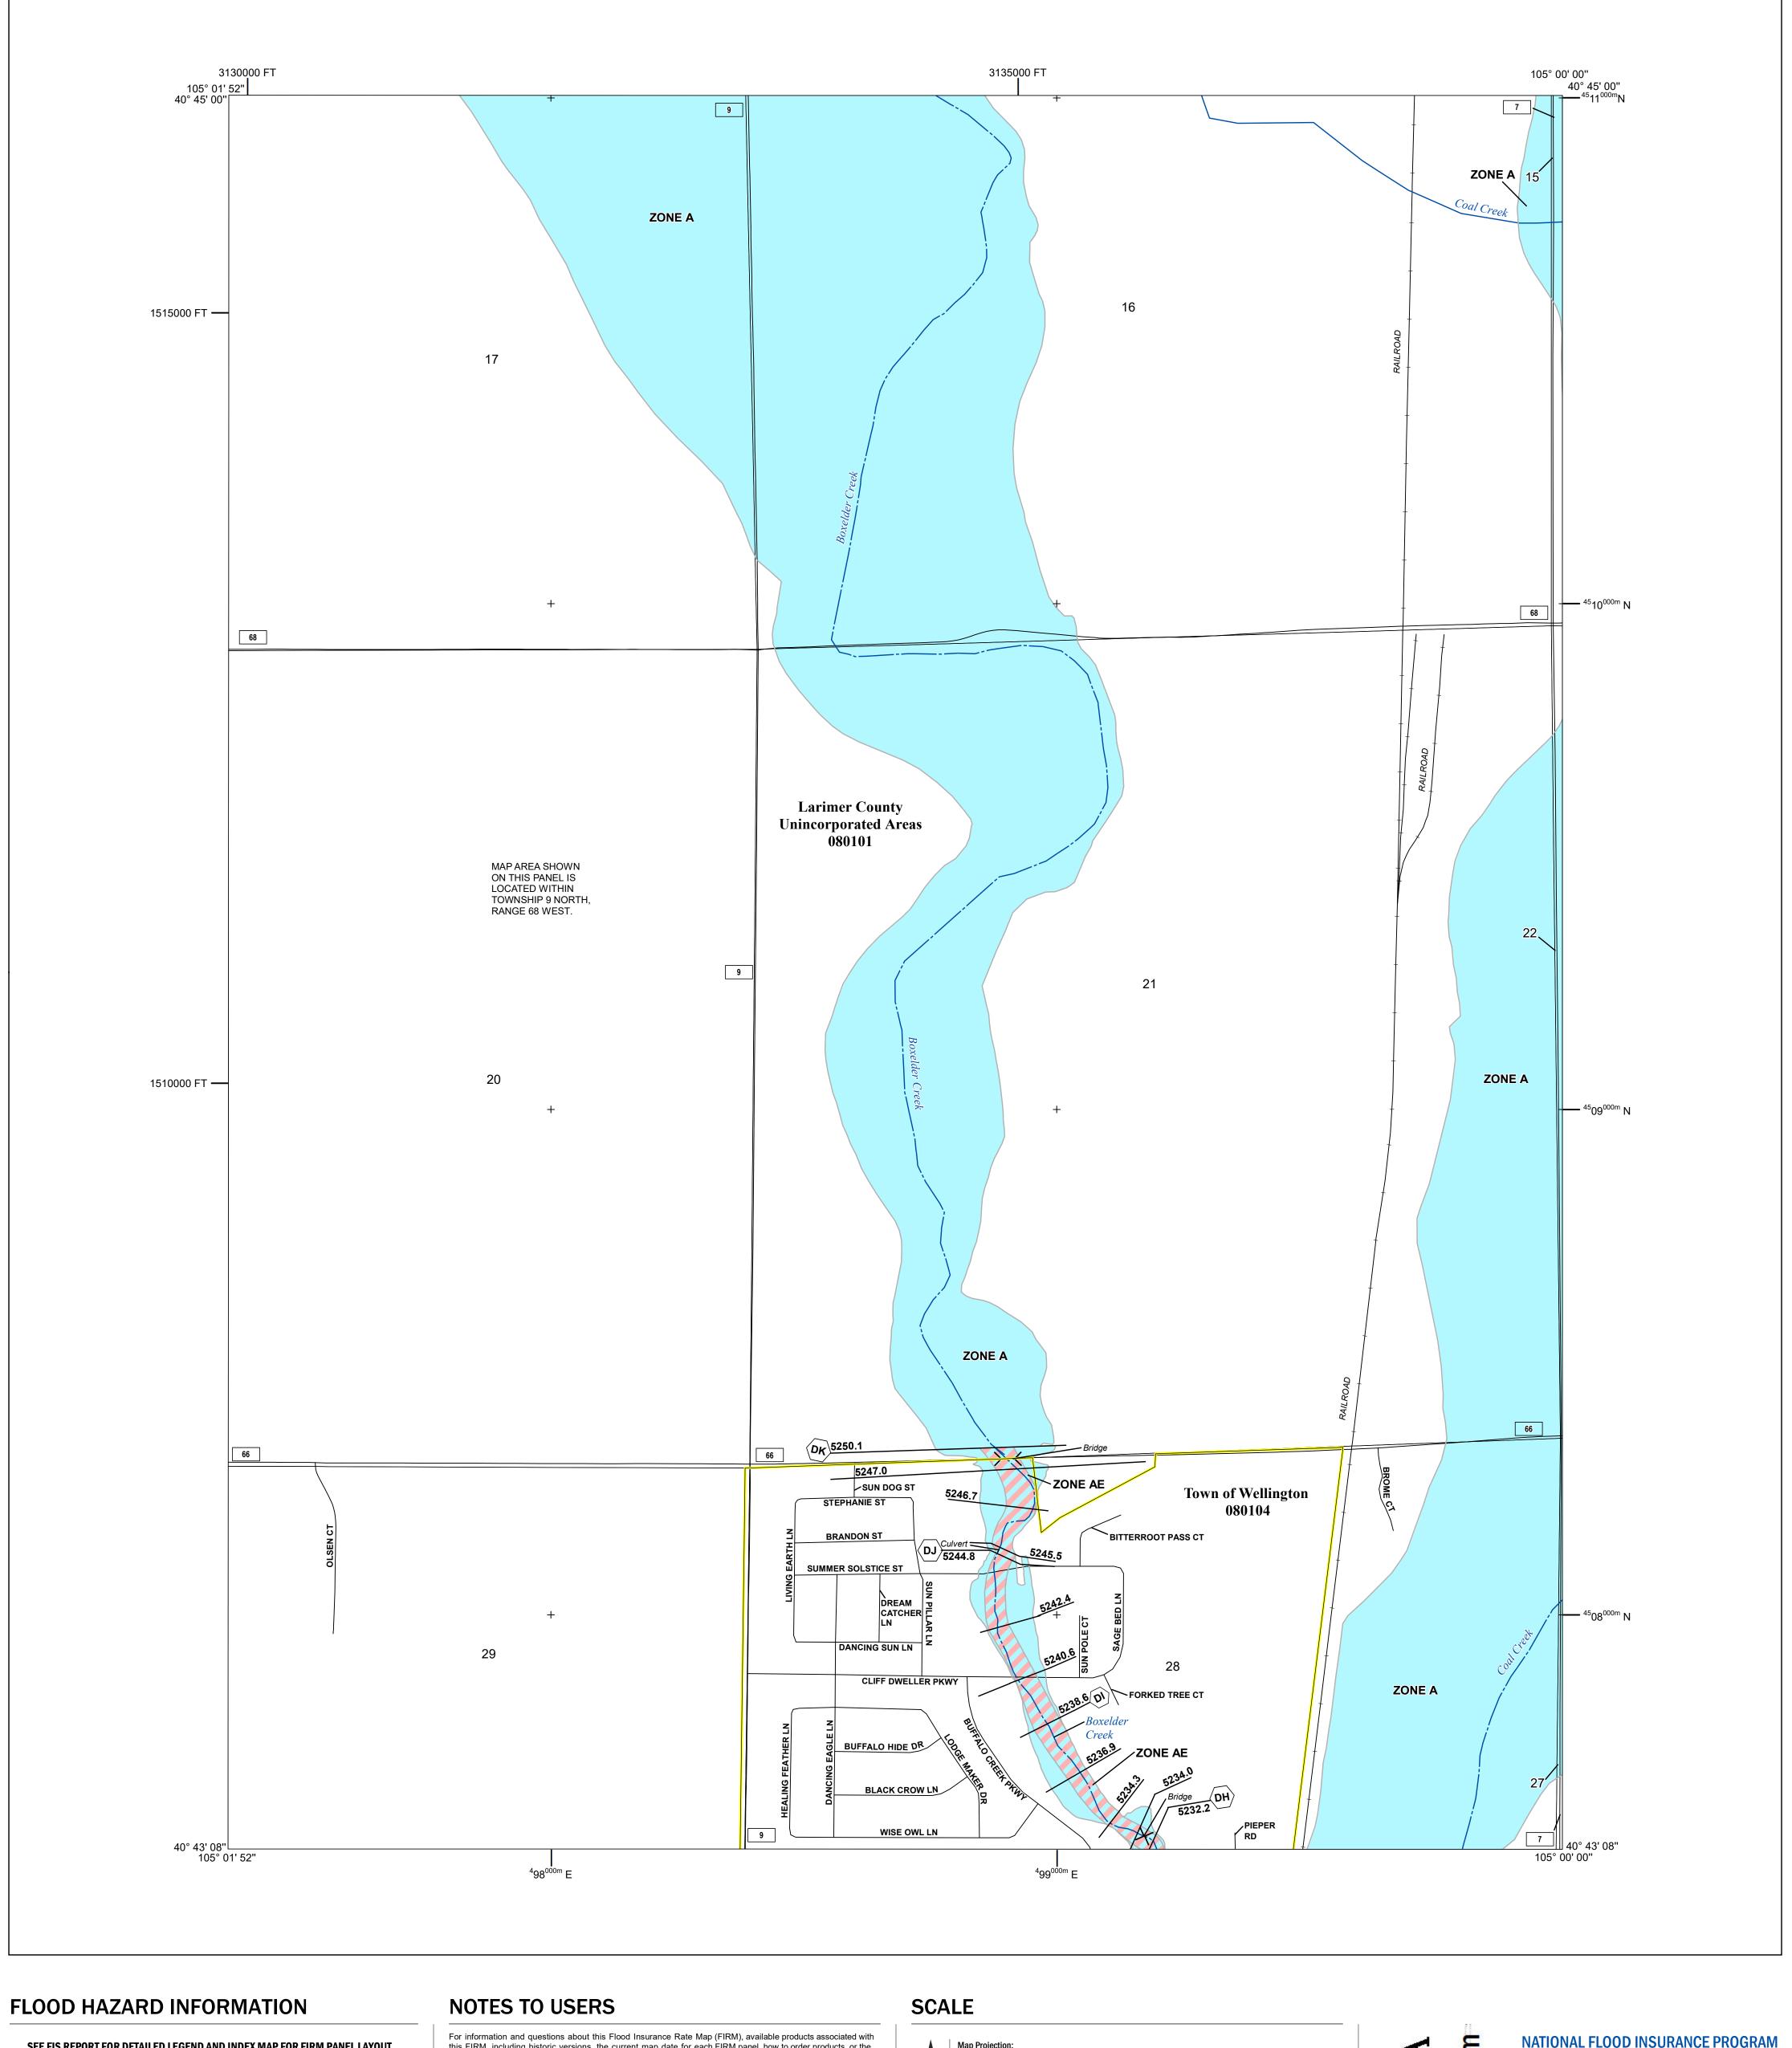

Base map information shown on this FIRM was derived from the National Flood Hazard Layer (NFHL), dated 2013 and digital data provided by Larimer County GIS Department, dated 2018.

## PANEL LOCATOR

National Flood Insurance Program NATIONAL FLOOD INSURANCE PROGRAM FLOOD INSURANCE RATE MAP LARIMER COUNTY, COLORADO and Incorporated Areas

PANEL **757** OF **1420** 

COMMUNITY PANEL SUFFIX WELLINGTON, TOWN OF 080104 LARIMER COUNTY 080101 0757