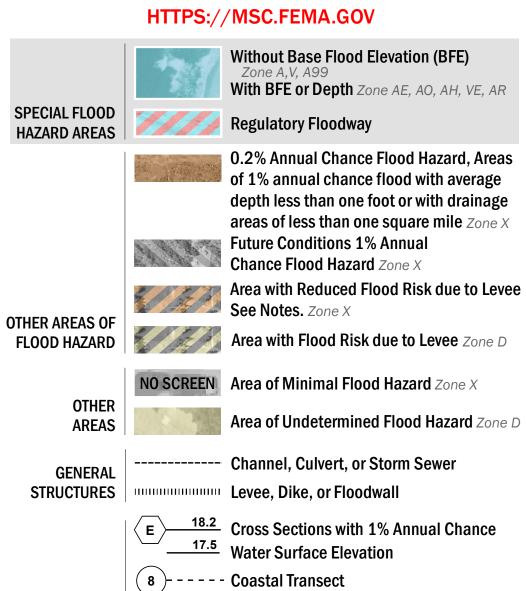

Hydrographic Feature

**Jurisdiction Boundary** 

---- 513 --- Base Flood Elevation Line (BFE)

Limit of Study

OTHER

**FEATURES** 

For information and questions about this Flood Insurance Rate Map (FIRM), available products associated with this FIRM, including historic versions, the current map date for each FIRM panel, how to order products, or the National Flood Insurance Program (NFIP) in general, please call the FEMA Map Information eXchange at 1-877-FEMA-MAP (1-877-336-2627) or visit the FEMA Flood Map Service Center website at https://msc.fema.gov. Available products may include previously issued Letters of Map Change, a Flood Insurance Study Report, and/or digital versions of this map. Many of these products can be ordered or obtained directly from the website.