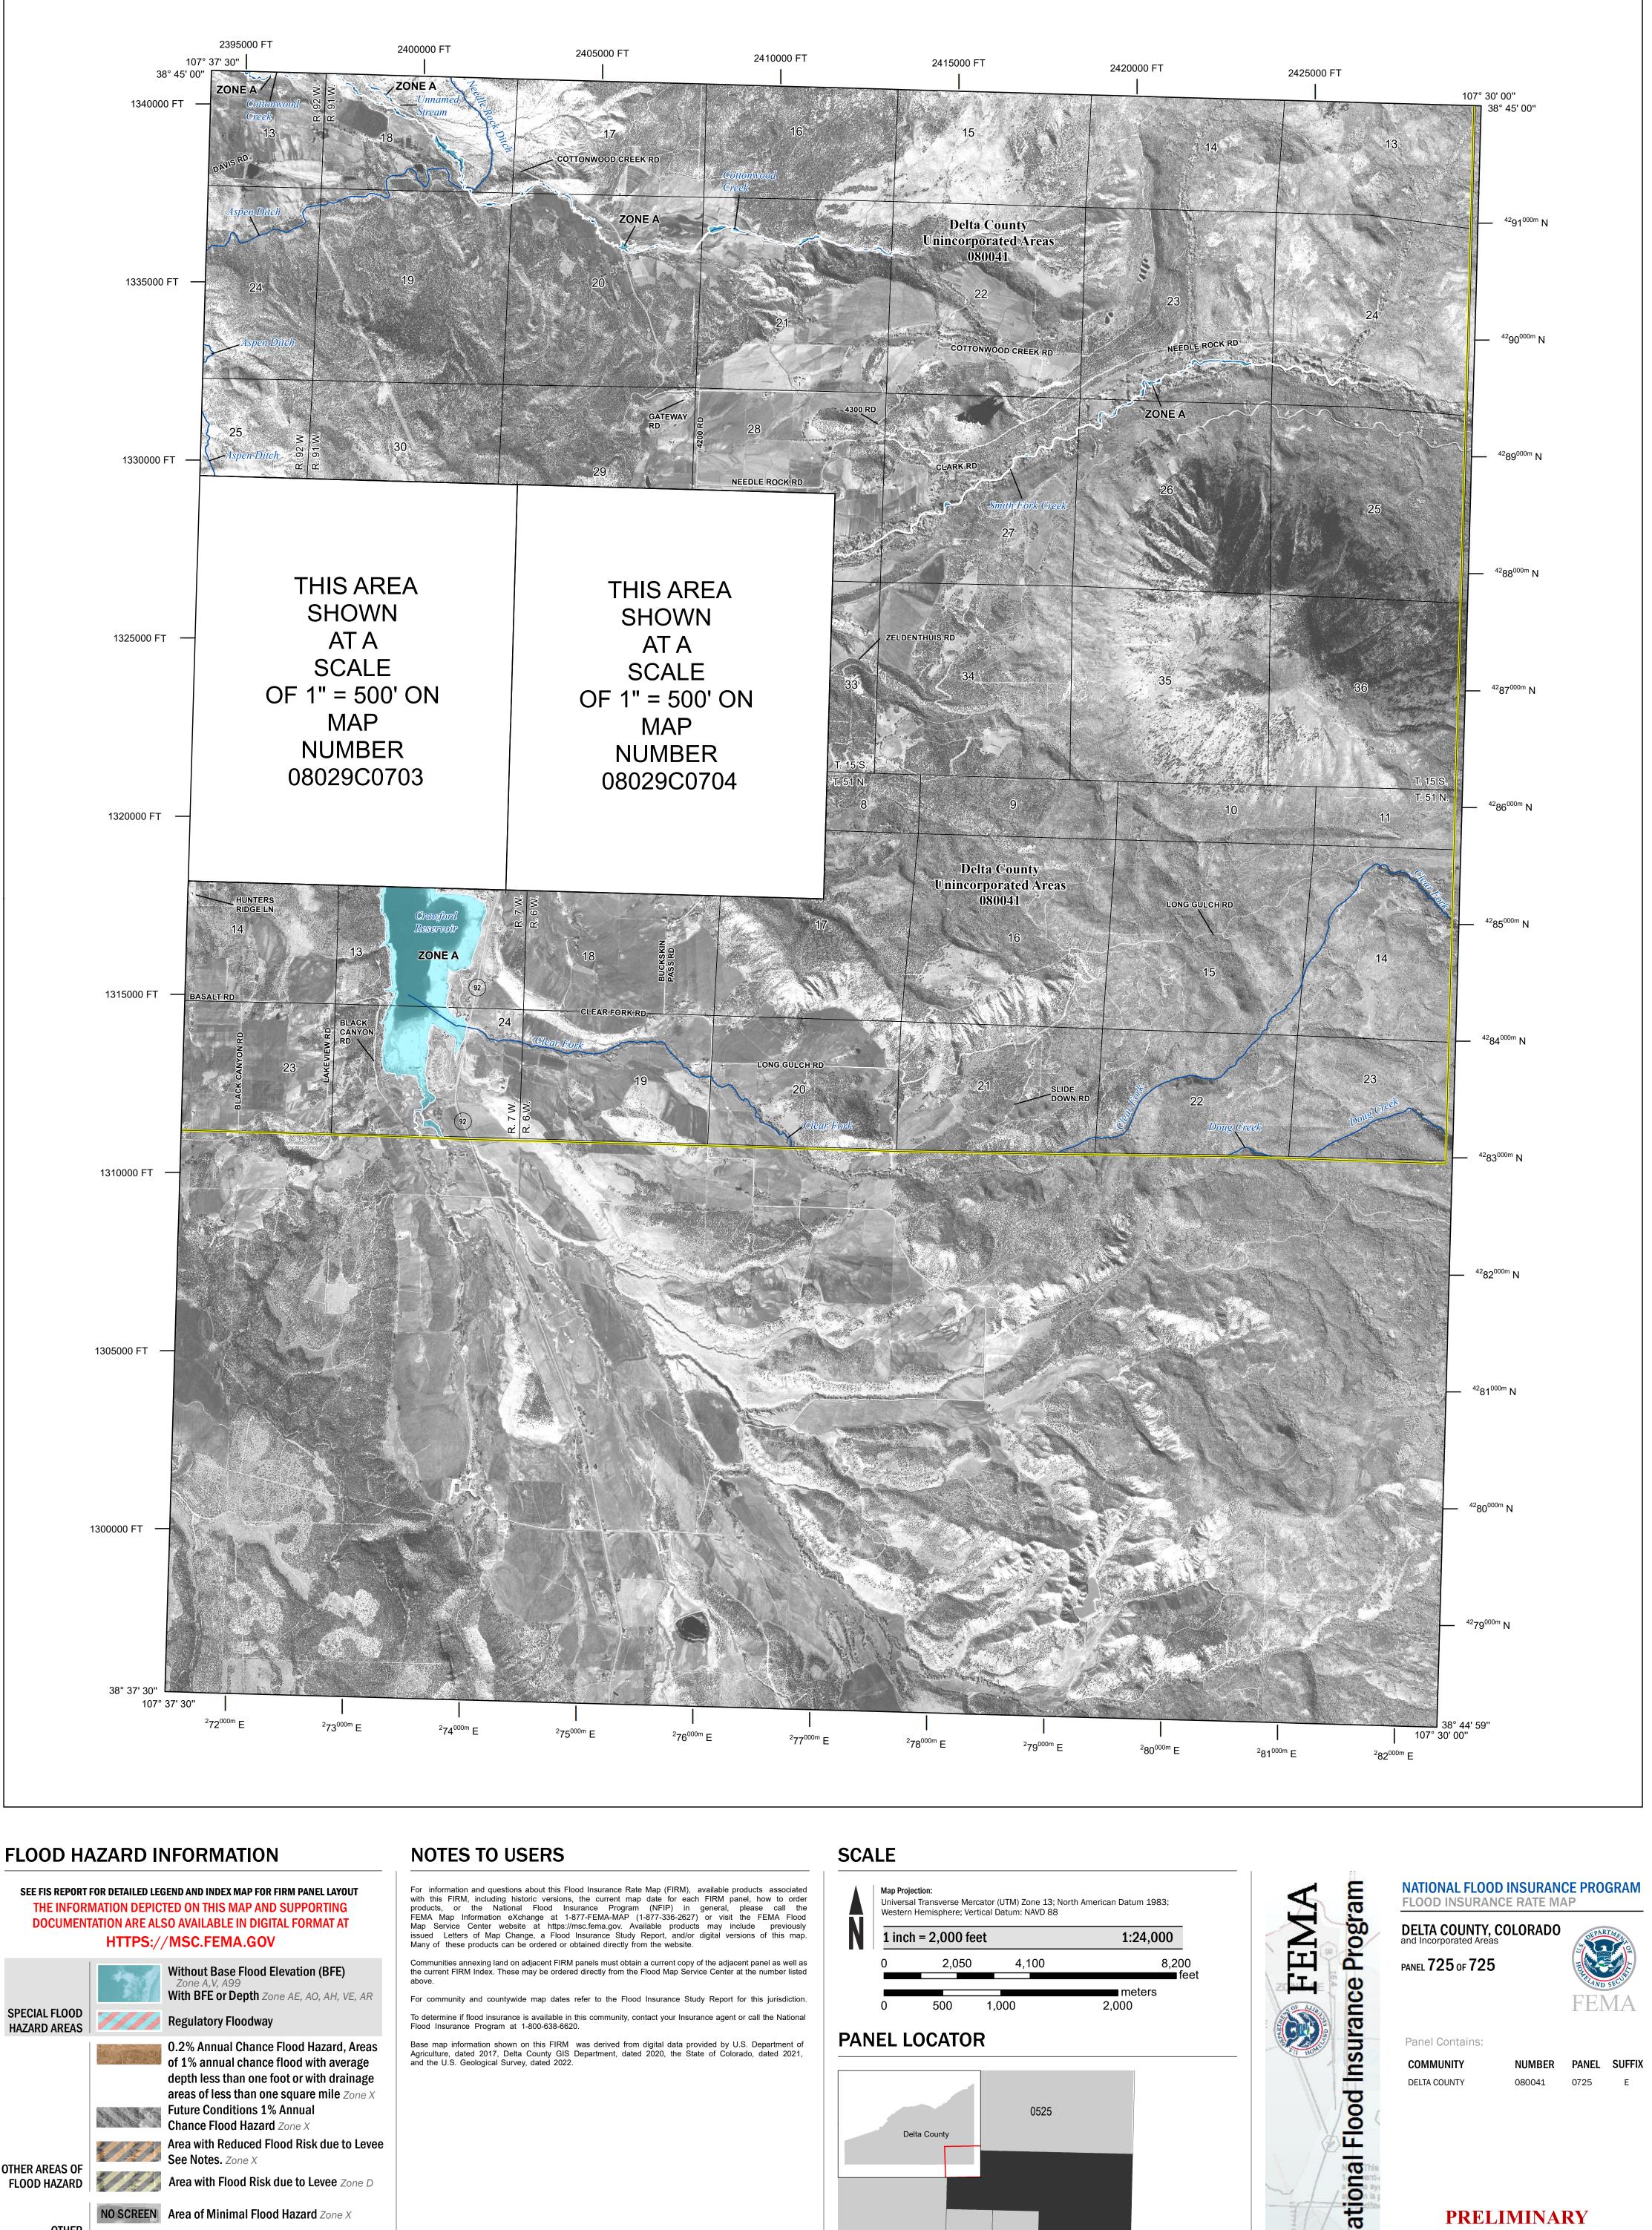

SEE FIS REPORT FOR DETAILED LEGEND AND INDEX MAP FOR FIRM PANEL LAYOUT THE INFORMATION DEPICTED ON THIS MAP AND SUPPORTING DOCUMENTATION ARE ALSO AVAILABLE IN DIGITAL FORMAT AT

— -- Coastal Transect Baseline

Base map information shown on this FIRM was derived from digital data provided by U.S. Department of Agriculture, dated 2017, Delta County GIS Department, dated 2020, the State of Colorado, dated 2021,

and the U.S. Geological Survey, dated 2022.